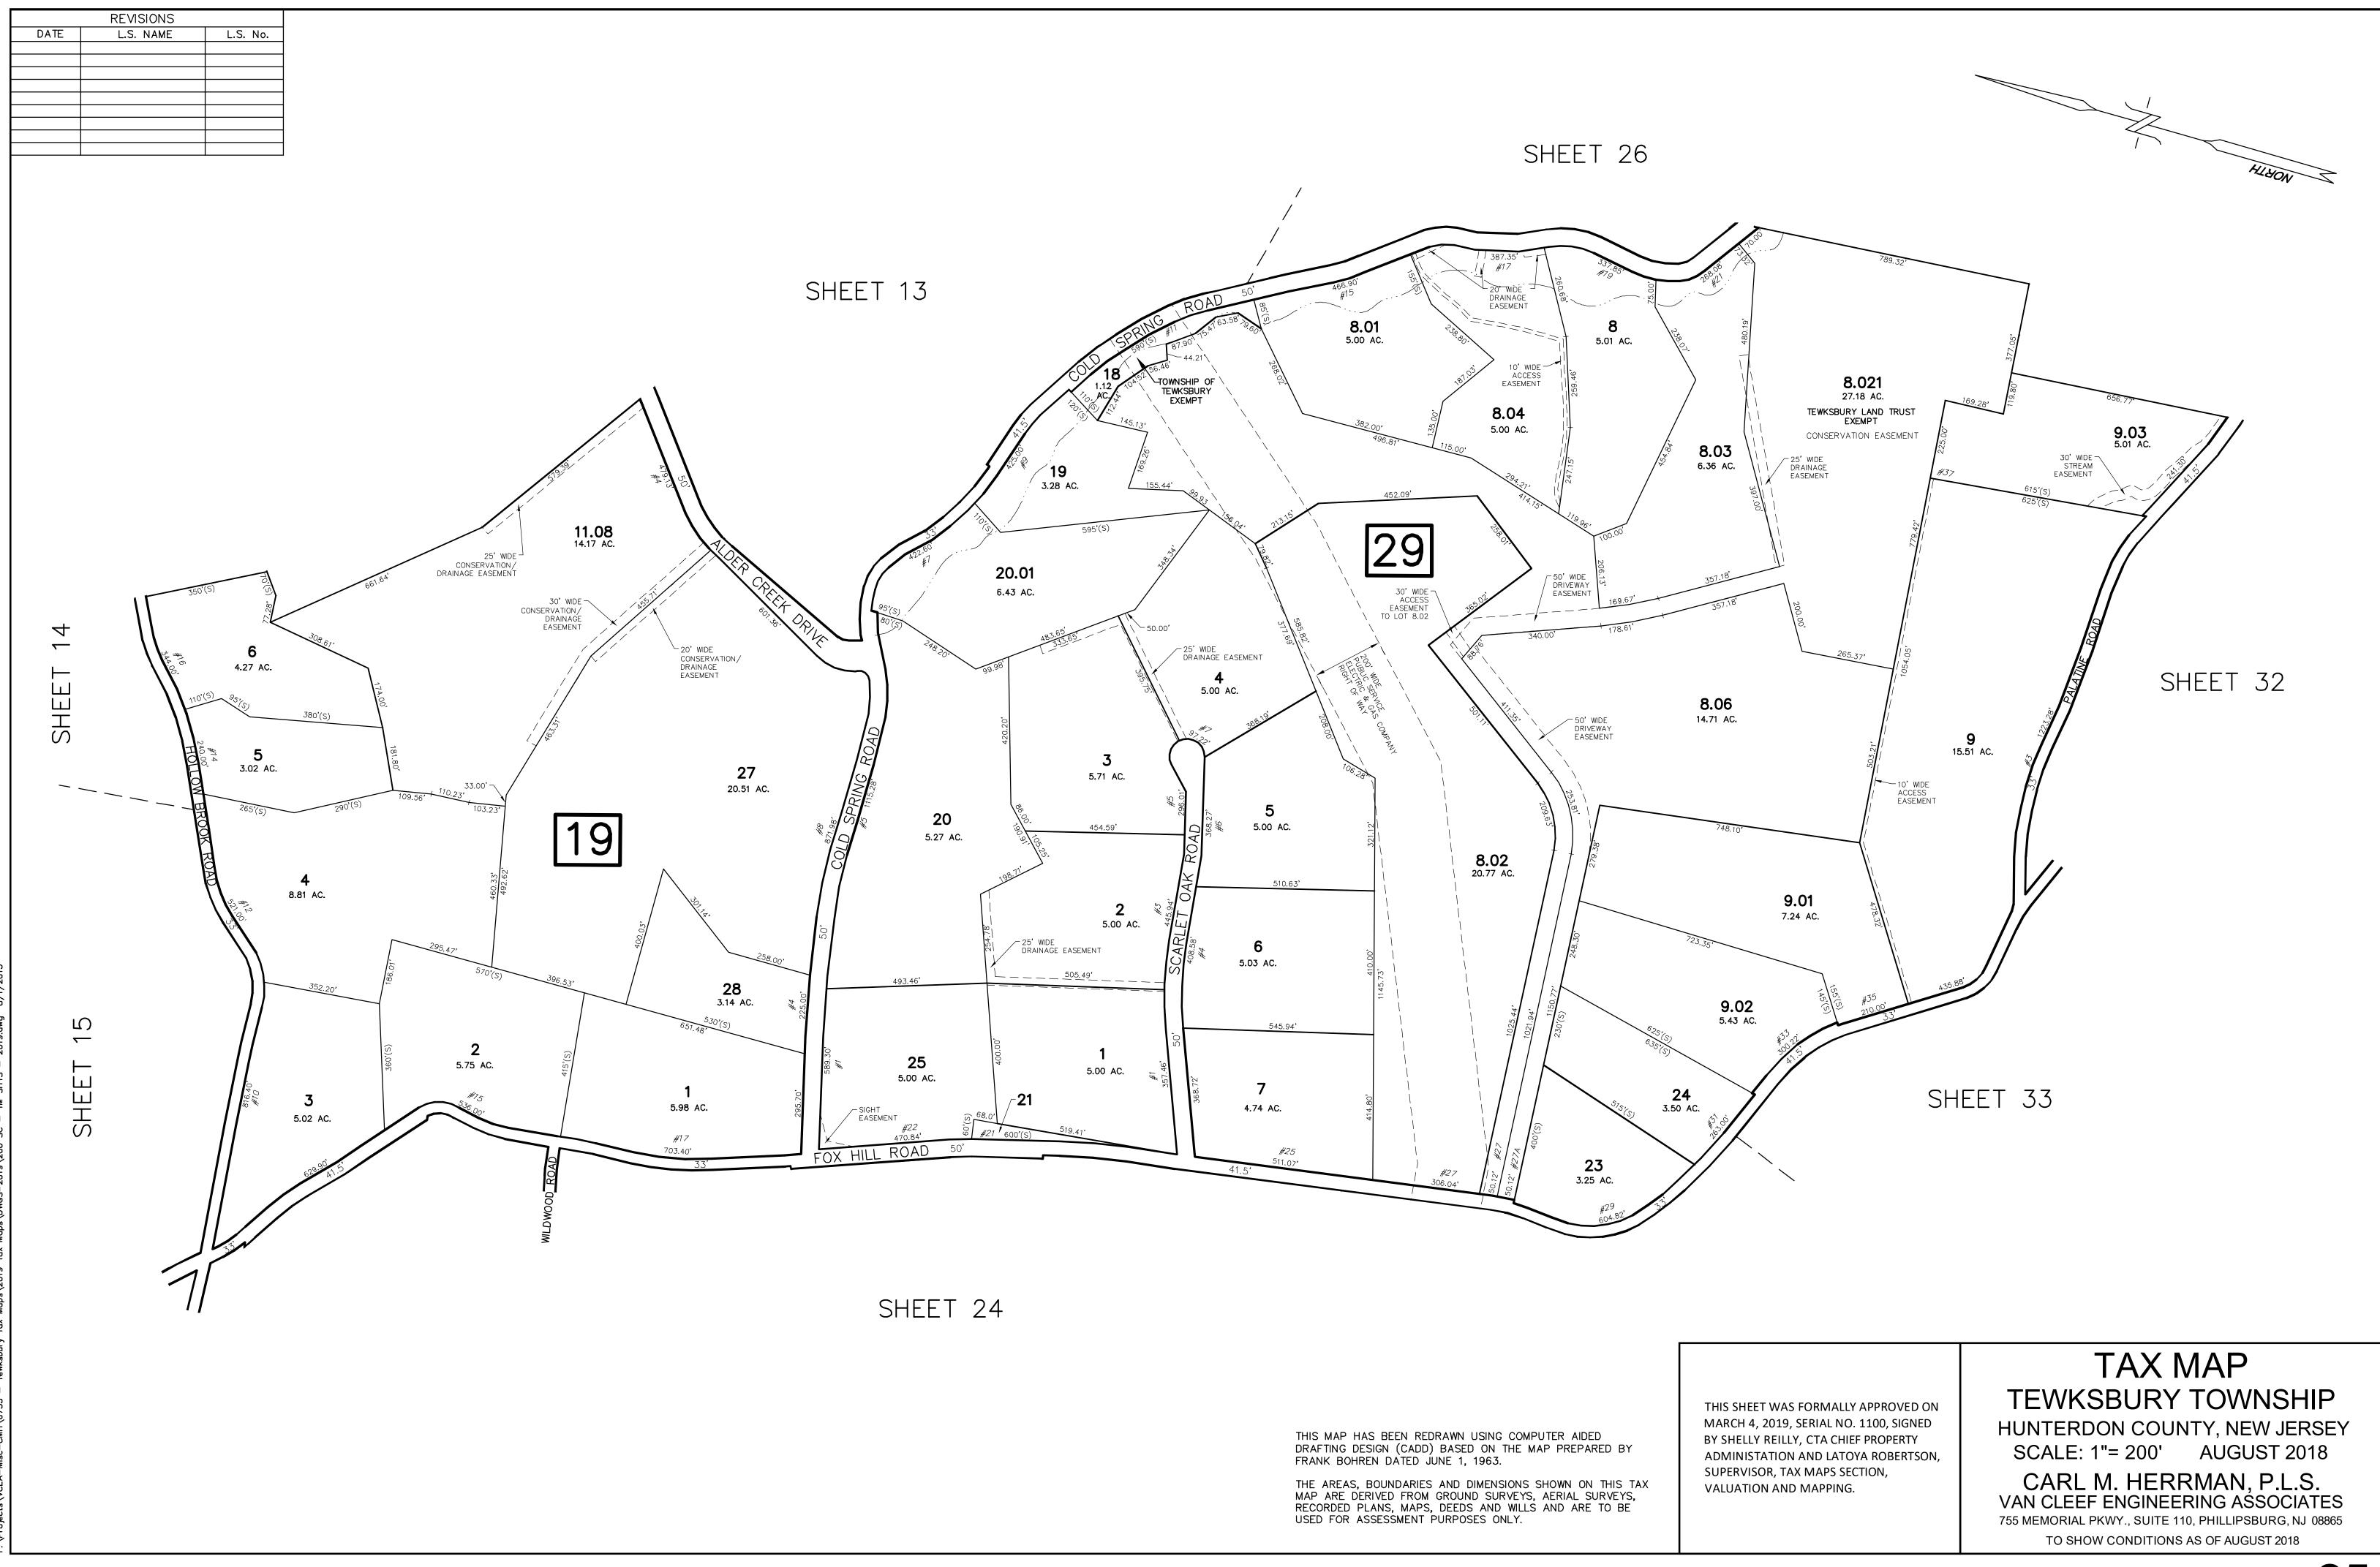

## READINGTON TOWNSHIP HUNTERDON COUNTY

THIS MAP HAS BEEN REDRAWN USING COMPUTER AIDED DRAFTING DESIGN (CADD) BASED ON THE MAP PREPARED BY FRANK BOHREN DATED JUNE 1, 1963.

THE AREAS, BOUNDARIES AND DIMENSIONS SHOWN ON THIS TAX MAP ARE DERIVED FROM GROUND SURVEYS, AERIAL SURVEYS, RECORDED PLANS, MAPS, DEEDS AND WILLS AND ARE TO BE USED FOR ASSESSMENT PURPOSES ONLY.

THIS SHEET WAS FORMALLY APPROVED ON MARCH 4, 2019, SERIAL NO. 1100, SIGNED BY SHELLY REILLY, CTA CHIEF PROPERTY ADMINISTATION AND LATOYA ROBERTSON, SUPERVISOR, TAX MAPS SECTION, VALUATION AND MAPPING.

## TAX MAP TEWKSBURY TOWNSHIP HUNTERDON COUNTY, NEW JERSEY

SCALE: 1"= 200' AUGUST 2018

CARL M. HERRMAN, P.L.S.

VAN CLEEF ENGINEERING ASSOCIATES

VAN CLEEF ENGINEERING ASSOCIATES
755 MEMORIAL PKWY., SUITE 110, PHILLIPSBURG, NJ 08865
TO SHOW CONDITIONS AS OF AUGUST 2018