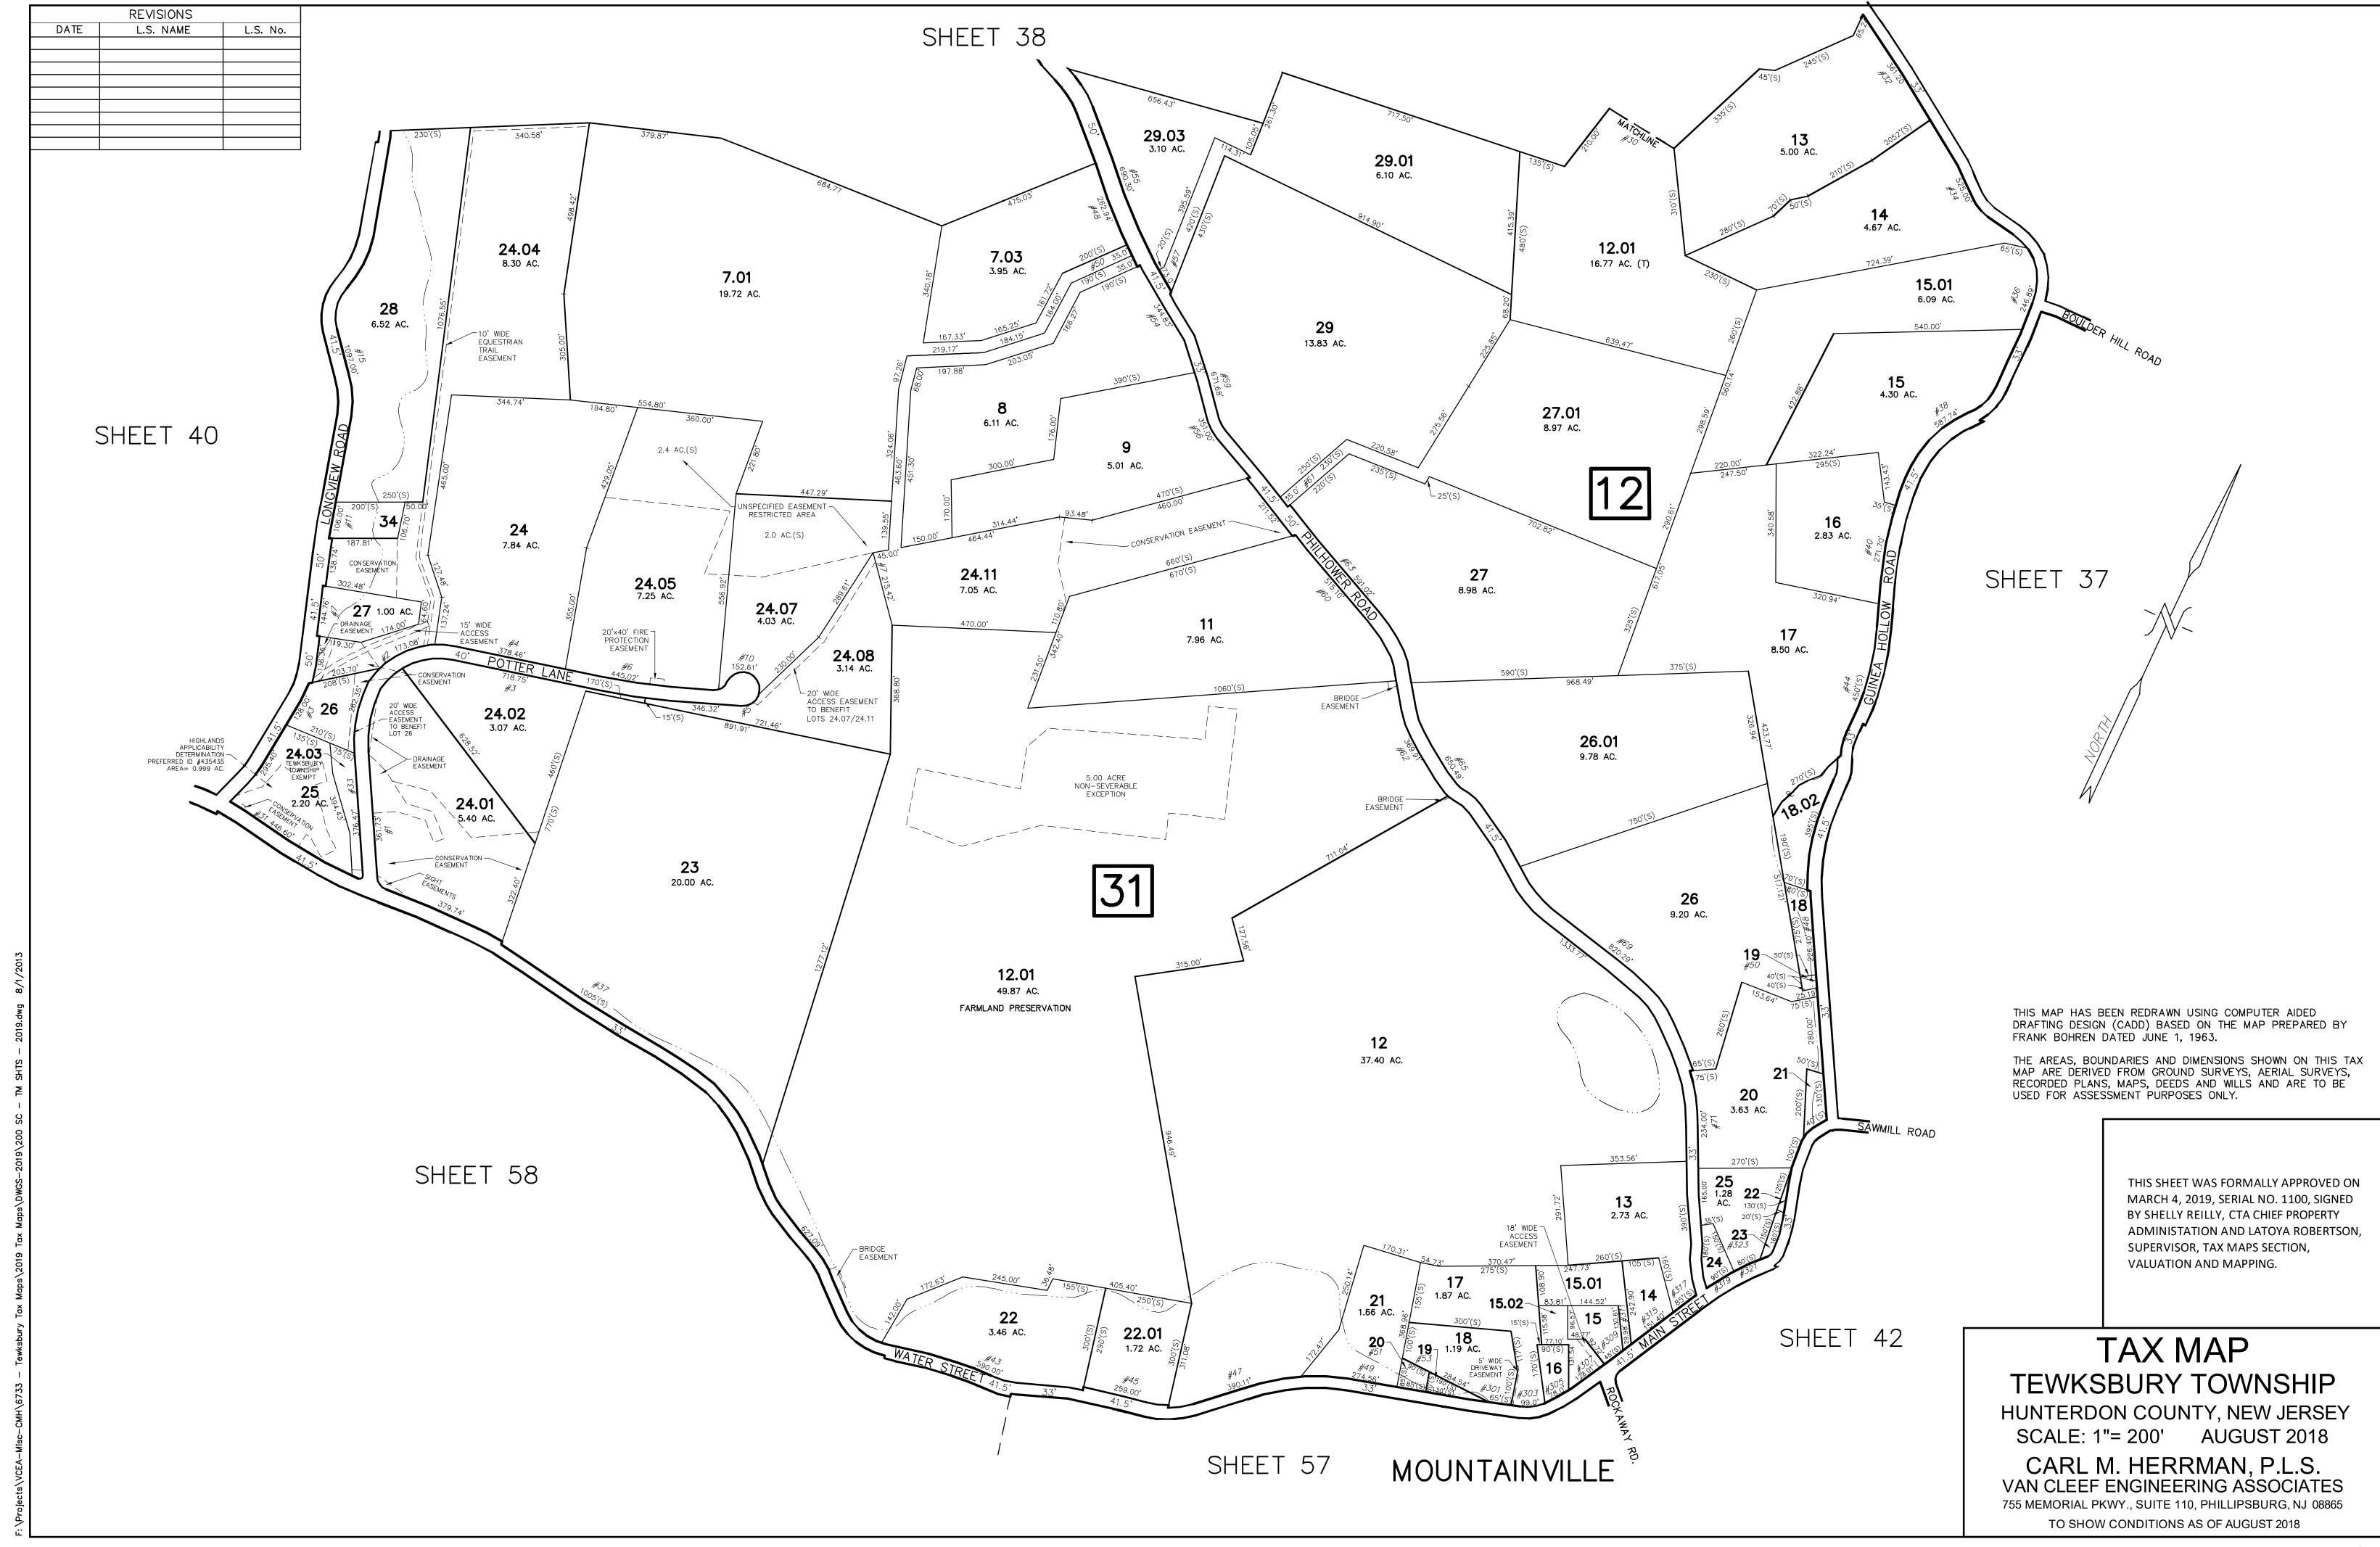

## READINGTON TOWNSHIP HUNTERDON COUNTY

THIS MAP HAS BEEN REDRAWN USING COMPUTER AIDED DRAFTING DESIGN (CADD) BASED ON THE MAP PREPARED BY FRANK BOHREN DATED JUNE 1, 1963.

THE AREAS, BOUNDARIES AND DIMENSIONS SHOWN ON THIS TAX MAP ARE DERIVED FROM GROUND SURVEYS, AERIAL SURVEYS, RECORDED PLANS, MAPS, DEEDS AND WILLS AND ARE TO BE USED FOR ASSESSMENT PURPOSES ONLY.

THIS SHEET WAS FORMALLY APPROVED ON MARCH 4, 2019, SERIAL NO. 1100, SIGNED BY SHELLY REILLY, CTA CHIEF PROPERTY ADMINISTATION AND LATOYA ROBERTSON, SUPERVISOR, TAX MAPS SECTION, VALUATION AND MAPPING.

## TAX MAP TEWKSBURY TOWNSHIP HUNTERDON COUNTY, NEW JERSEY

SCALE: 1"= 200' AUGUST 2018

CARL M. HERRMAN, P.L.S.

VAN CLEEF ENGINEERING ASSOCIATES

VAN CLEEF ENGINEERING ASSOCIATES
755 MEMORIAL PKWY., SUITE 110, PHILLIPSBURG, NJ 08865
TO SHOW CONDITIONS AS OF AUGUST 2018