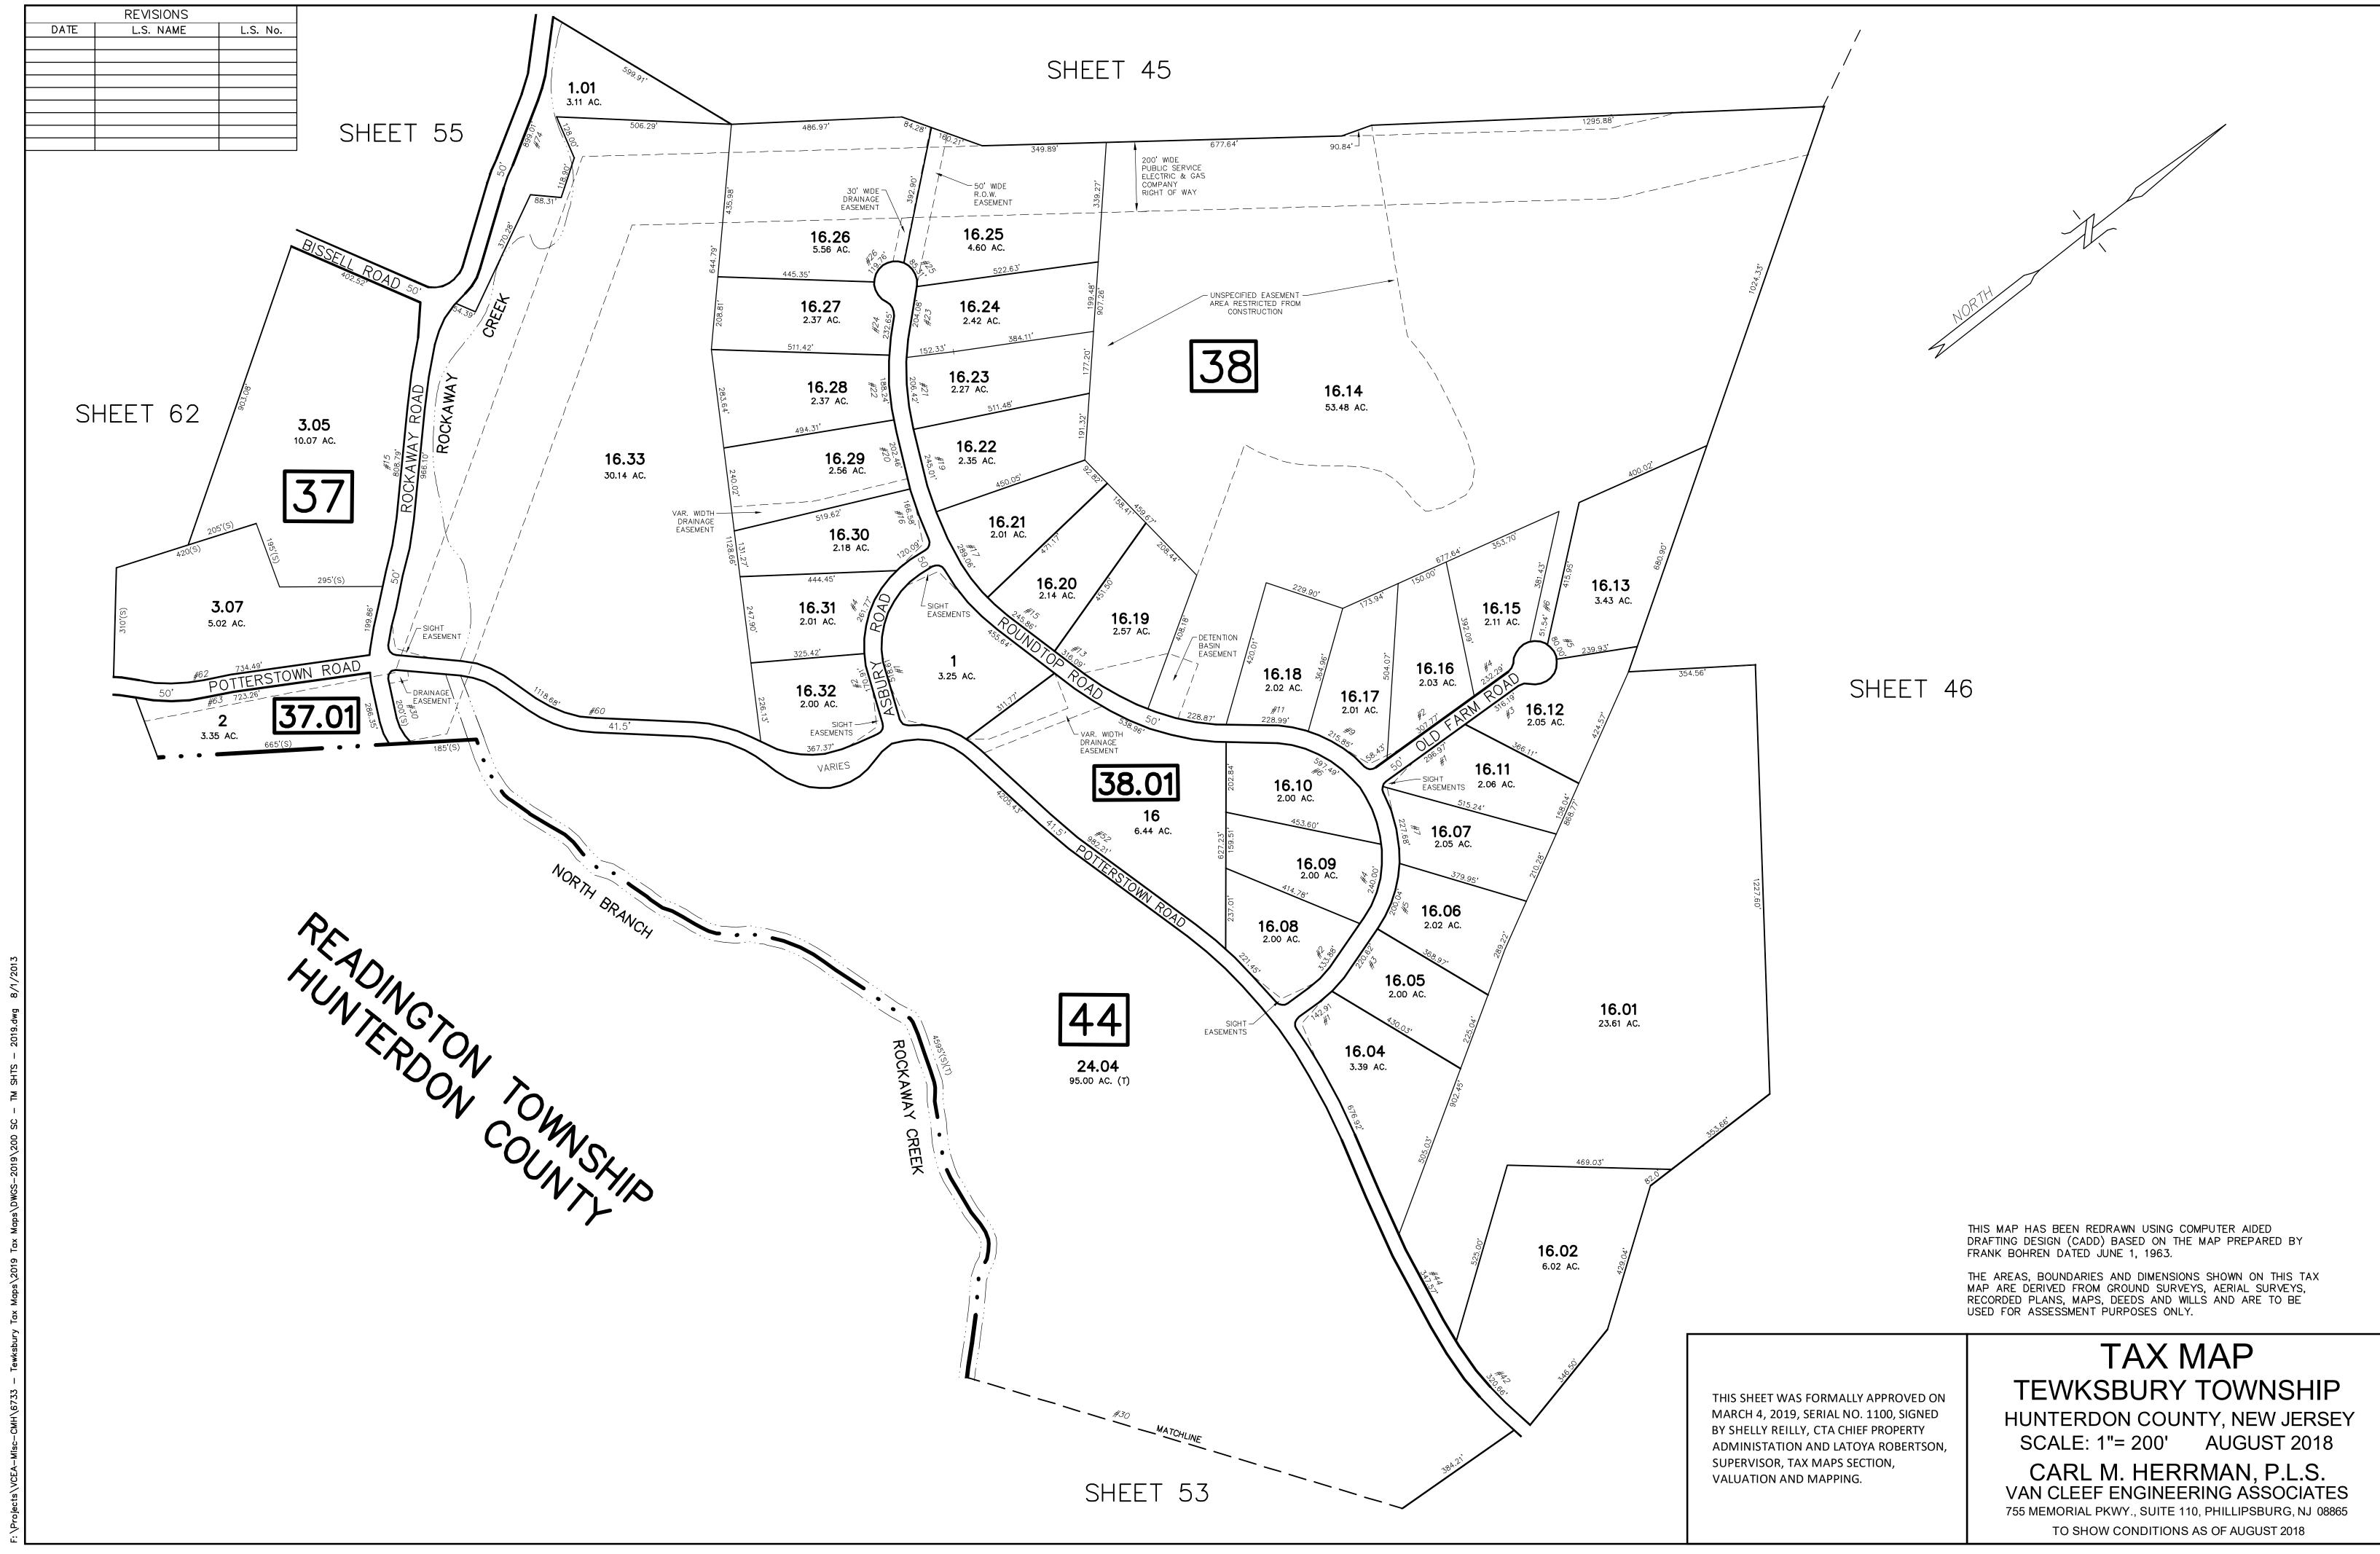

## READINGTON TOWNSHIP HUNTERDON COUNTY

THIS MAP HAS BEEN REDRAWN USING COMPUTER AIDED DRAFTING DESIGN (CADD) BASED ON THE MAP PREPARED BY FRANK BOHREN DATED JUNE 1, 1963.

THE AREAS, BOUNDARIES AND DIMENSIONS SHOWN ON THIS TAX MAP ARE DERIVED FROM GROUND SURVEYS, AERIAL SURVEYS, RECORDED PLANS, MAPS, DEEDS AND WILLS AND ARE TO BE USED FOR ASSESSMENT PURPOSES ONLY.

THIS SHEET WAS FORMALLY APPROVED ON MARCH 4, 2019, SERIAL NO. 1100, SIGNED BY SHELLY REILLY, CTA CHIEF PROPERTY ADMINISTATION AND LATOYA ROBERTSON, SUPERVISOR, TAX MAPS SECTION, VALUATION AND MAPPING.

## TAX MAP TEWKSBURY TOWNSHIP HUNTERDON COUNTY, NEW JERSEY

SCALE: 1"= 200' AUGUST 2018

CARL M. HERRMAN, P.L.S.

VAN CLEEF ENGINEERING ASSOCIATES

VAN CLEEF ENGINEERING ASSOCIATES
755 MEMORIAL PKWY., SUITE 110, PHILLIPSBURG, NJ 08865
TO SHOW CONDITIONS AS OF AUGUST 2018