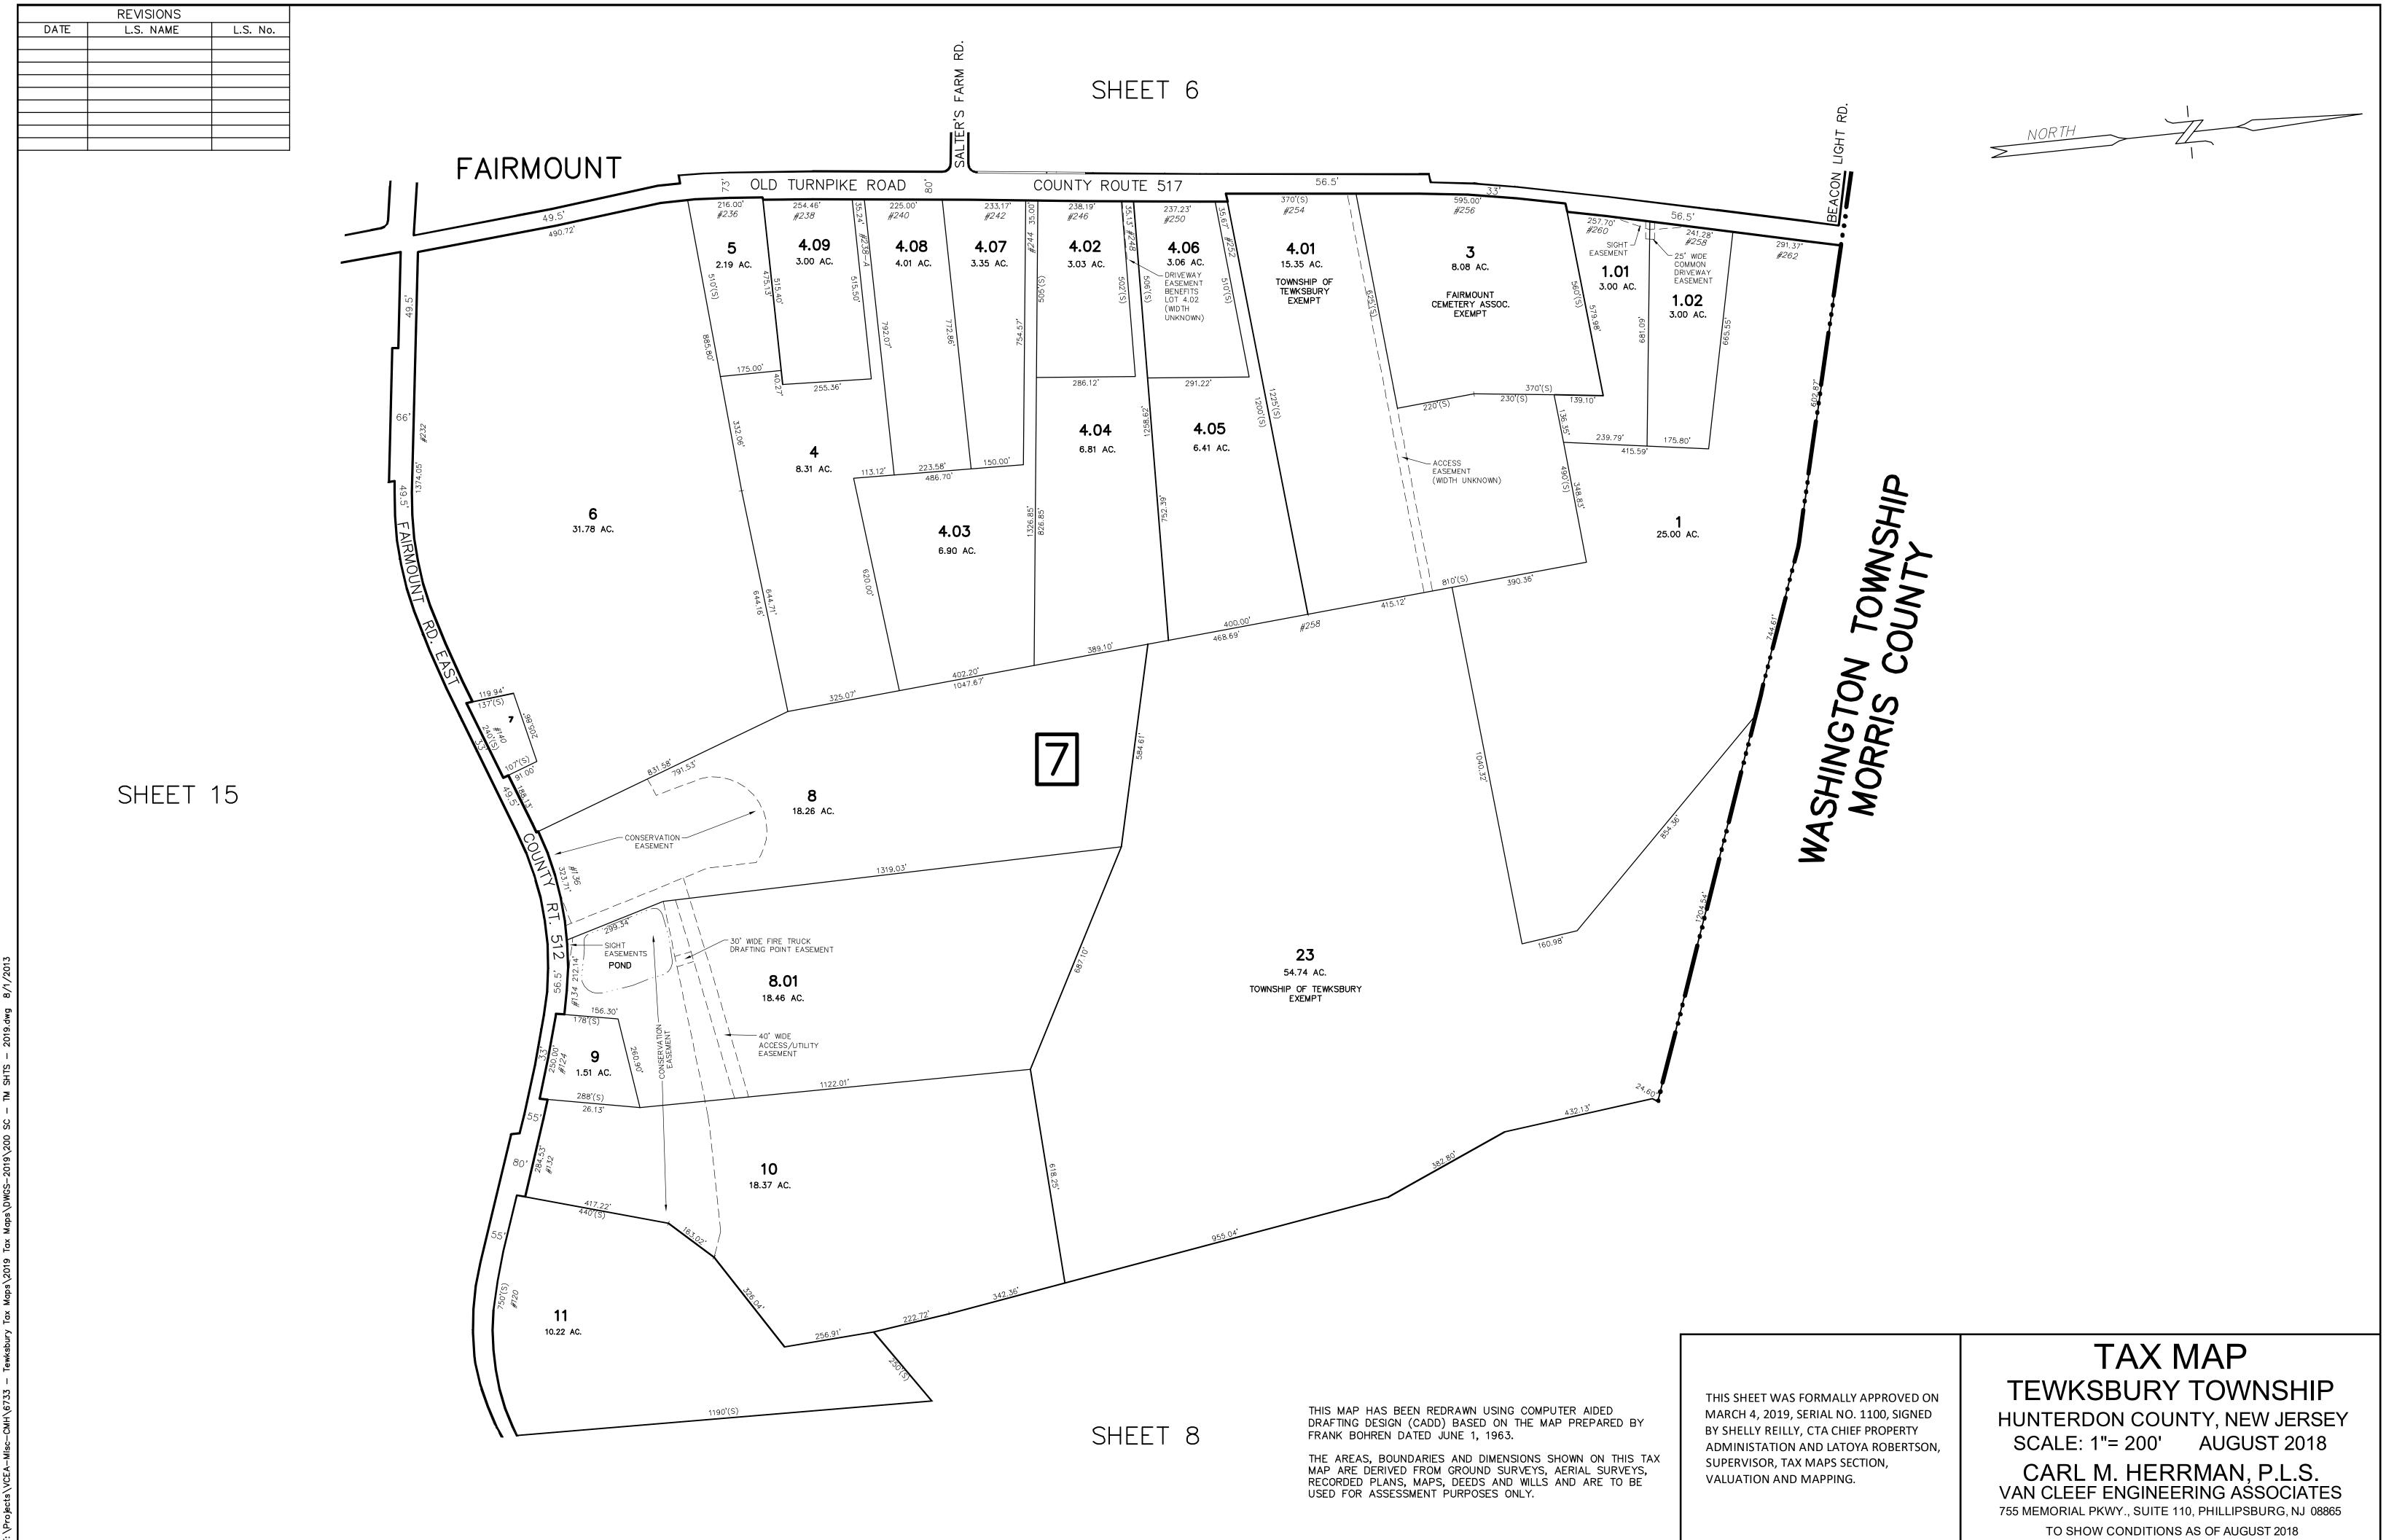

## TAX MAP TEWKSBURY TOWNSHIP HUNTERDON COUNTY, NEW JERSEY

SCALE: 1"= 200' AUGUST 2018

CARL M. HERRMAN, P.L.S.

VAN CLEEF ENGINEERING ASSOCIATES

VAN CLEEF ENGINEERING ASSOCIATES
755 MEMORIAL PKWY., SUITE 110, PHILLIPSBURG, NJ 08865
TO SHOW CONDITIONS AS OF AUGUST 2018