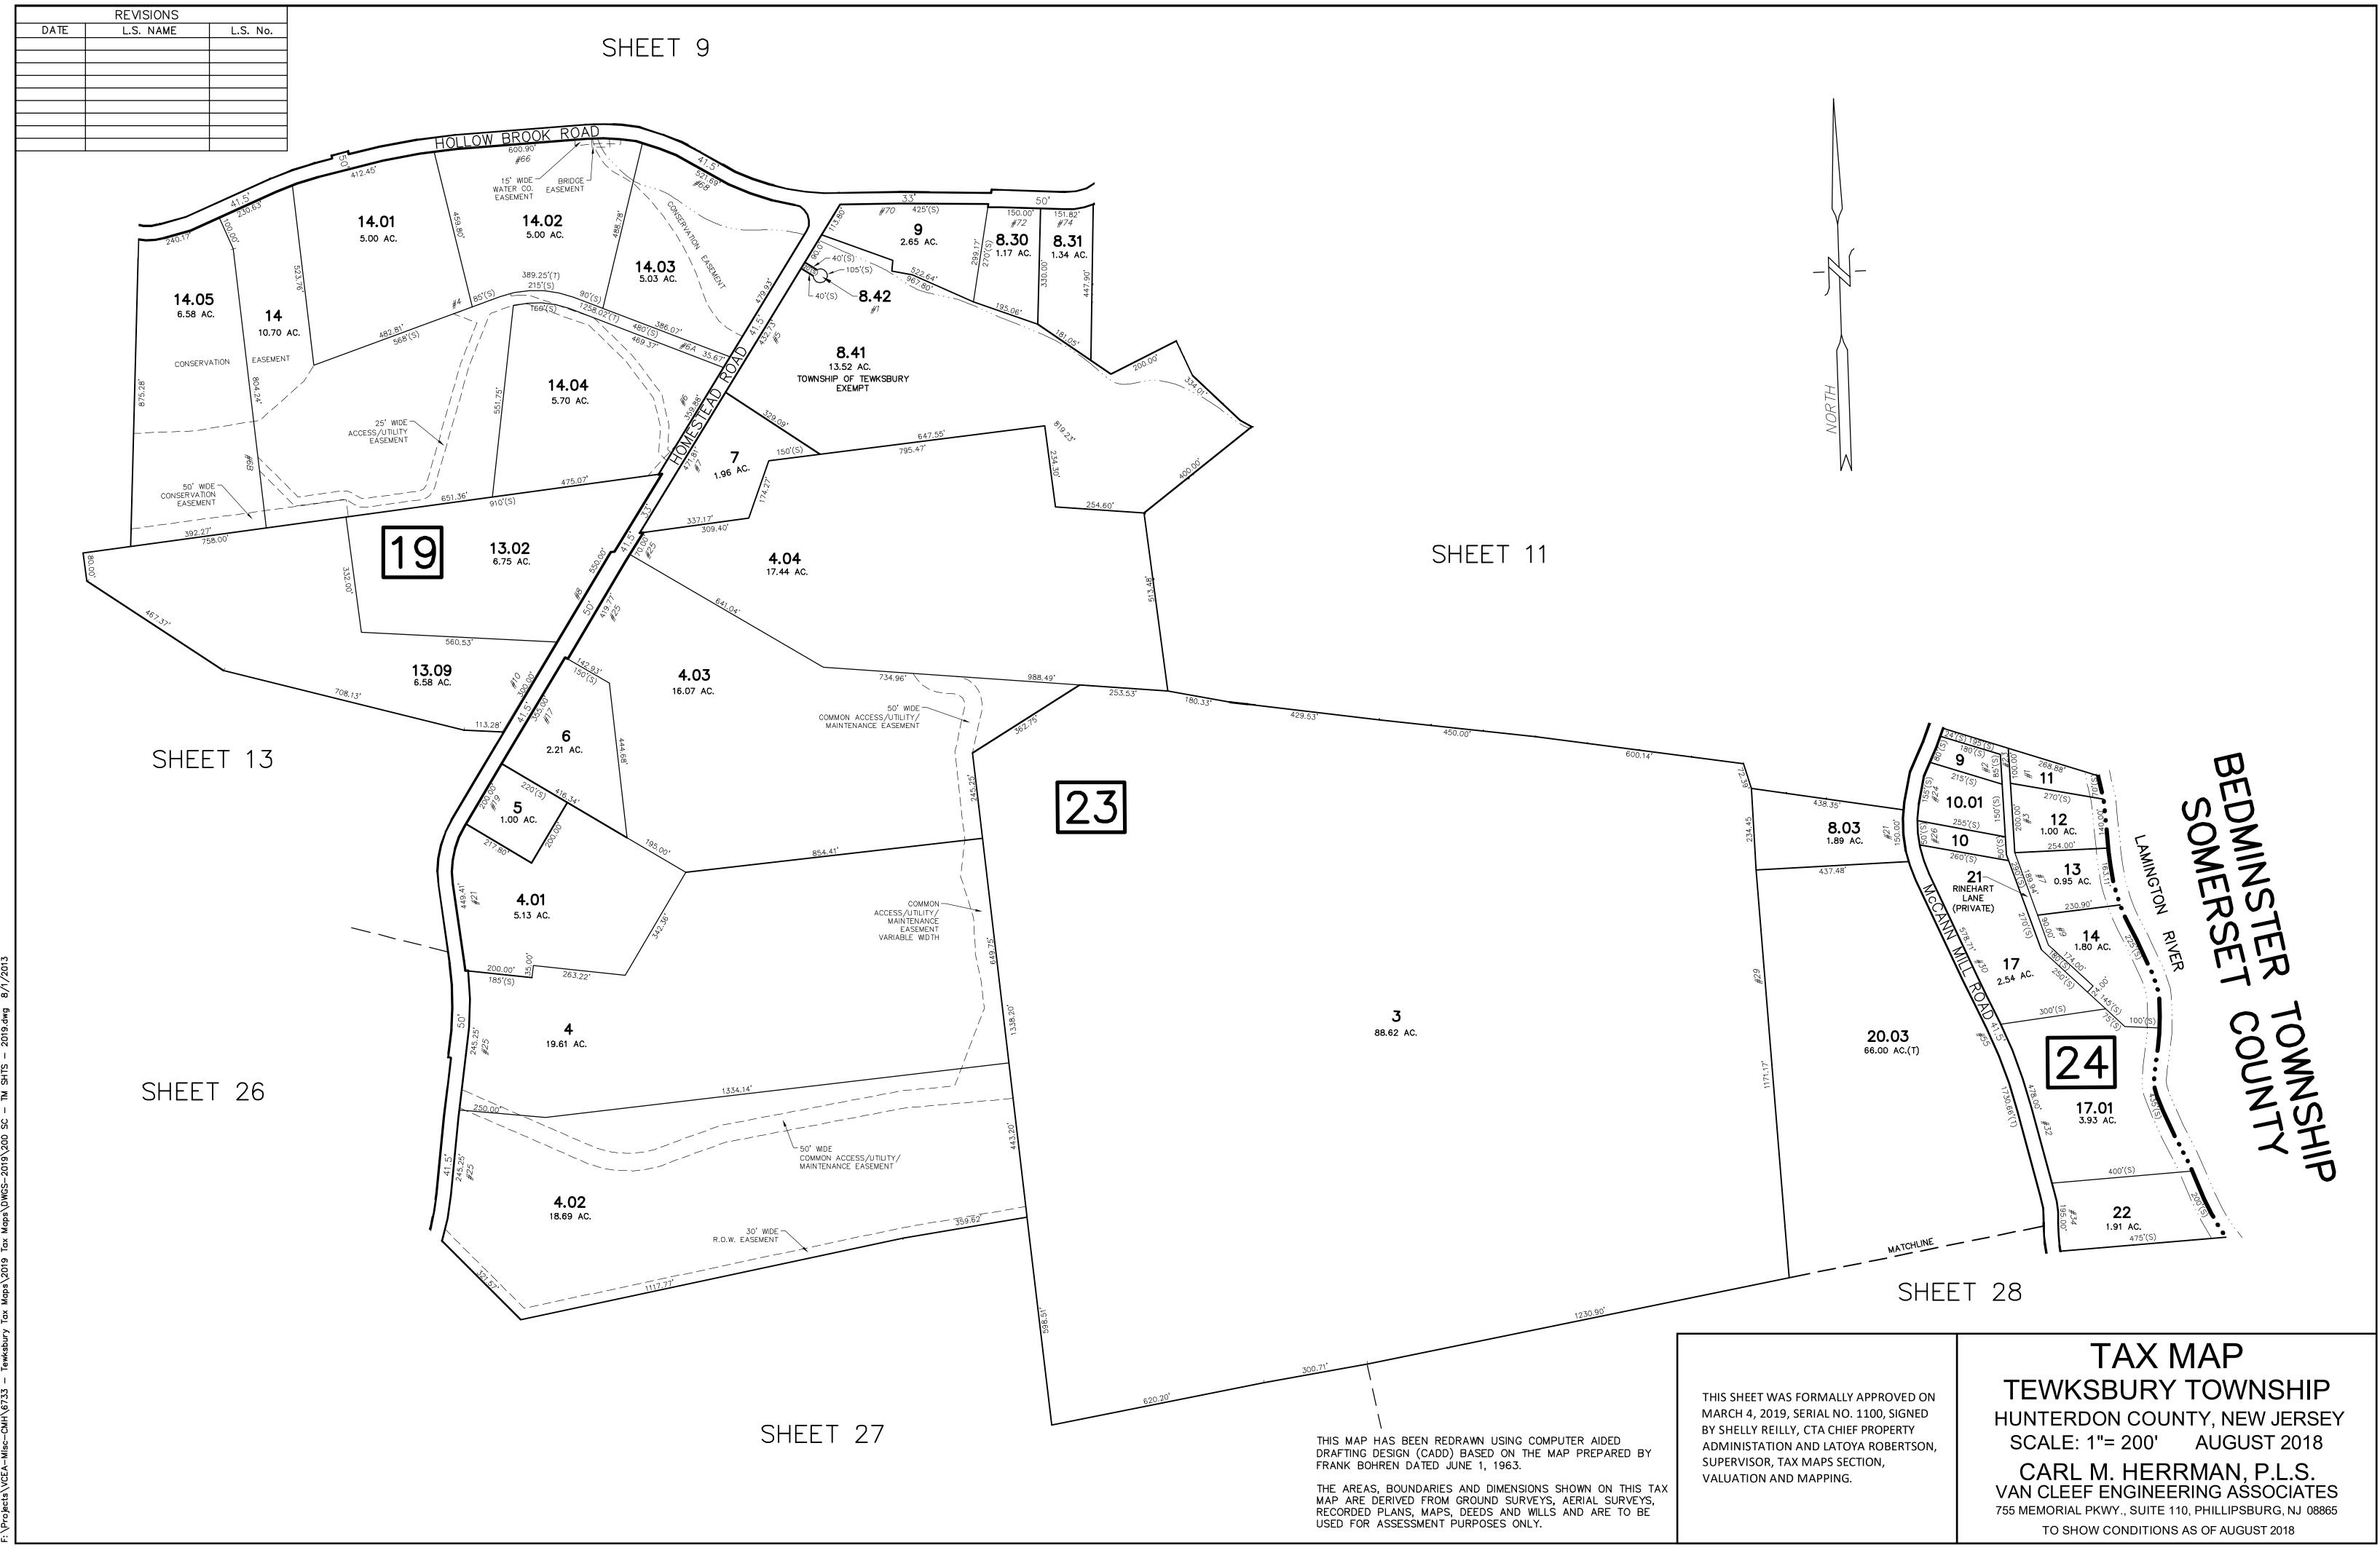

## READINGTON TOWNSHIP HUNTERDON COUNTY

THIS MAP HAS BEEN REDRAWN USING COMPUTER AIDED DRAFTING DESIGN (CADD) BASED ON THE MAP PREPARED BY FRANK BOHREN DATED JUNE 1, 1963.

THE AREAS, BOUNDARIES AND DIMENSIONS SHOWN ON THIS TAX MAP ARE DERIVED FROM GROUND SURVEYS, AERIAL SURVEYS, RECORDED PLANS, MAPS, DEEDS AND WILLS AND ARE TO BE USED FOR ASSESSMENT PURPOSES ONLY.

THIS SHEET WAS FORMALLY APPROVED ON MARCH 4, 2019, SERIAL NO. 1100, SIGNED BY SHELLY REILLY, CTA CHIEF PROPERTY ADMINISTATION AND LATOYA ROBERTSON, SUPERVISOR, TAX MAPS SECTION, VALUATION AND MAPPING.

## TAX MAP TEWKSBURY TOWNSHIP HUNTERDON COUNTY, NEW JERSEY

SCALE: 1"= 200' AUGUST 2018

CARL M. HERRMAN, P.L.S.

VAN CLEEF ENGINEERING ASSOCIATES

VAN CLEEF ENGINEERING ASSOCIATES
755 MEMORIAL PKWY., SUITE 110, PHILLIPSBURG, NJ 08865
TO SHOW CONDITIONS AS OF AUGUST 2018