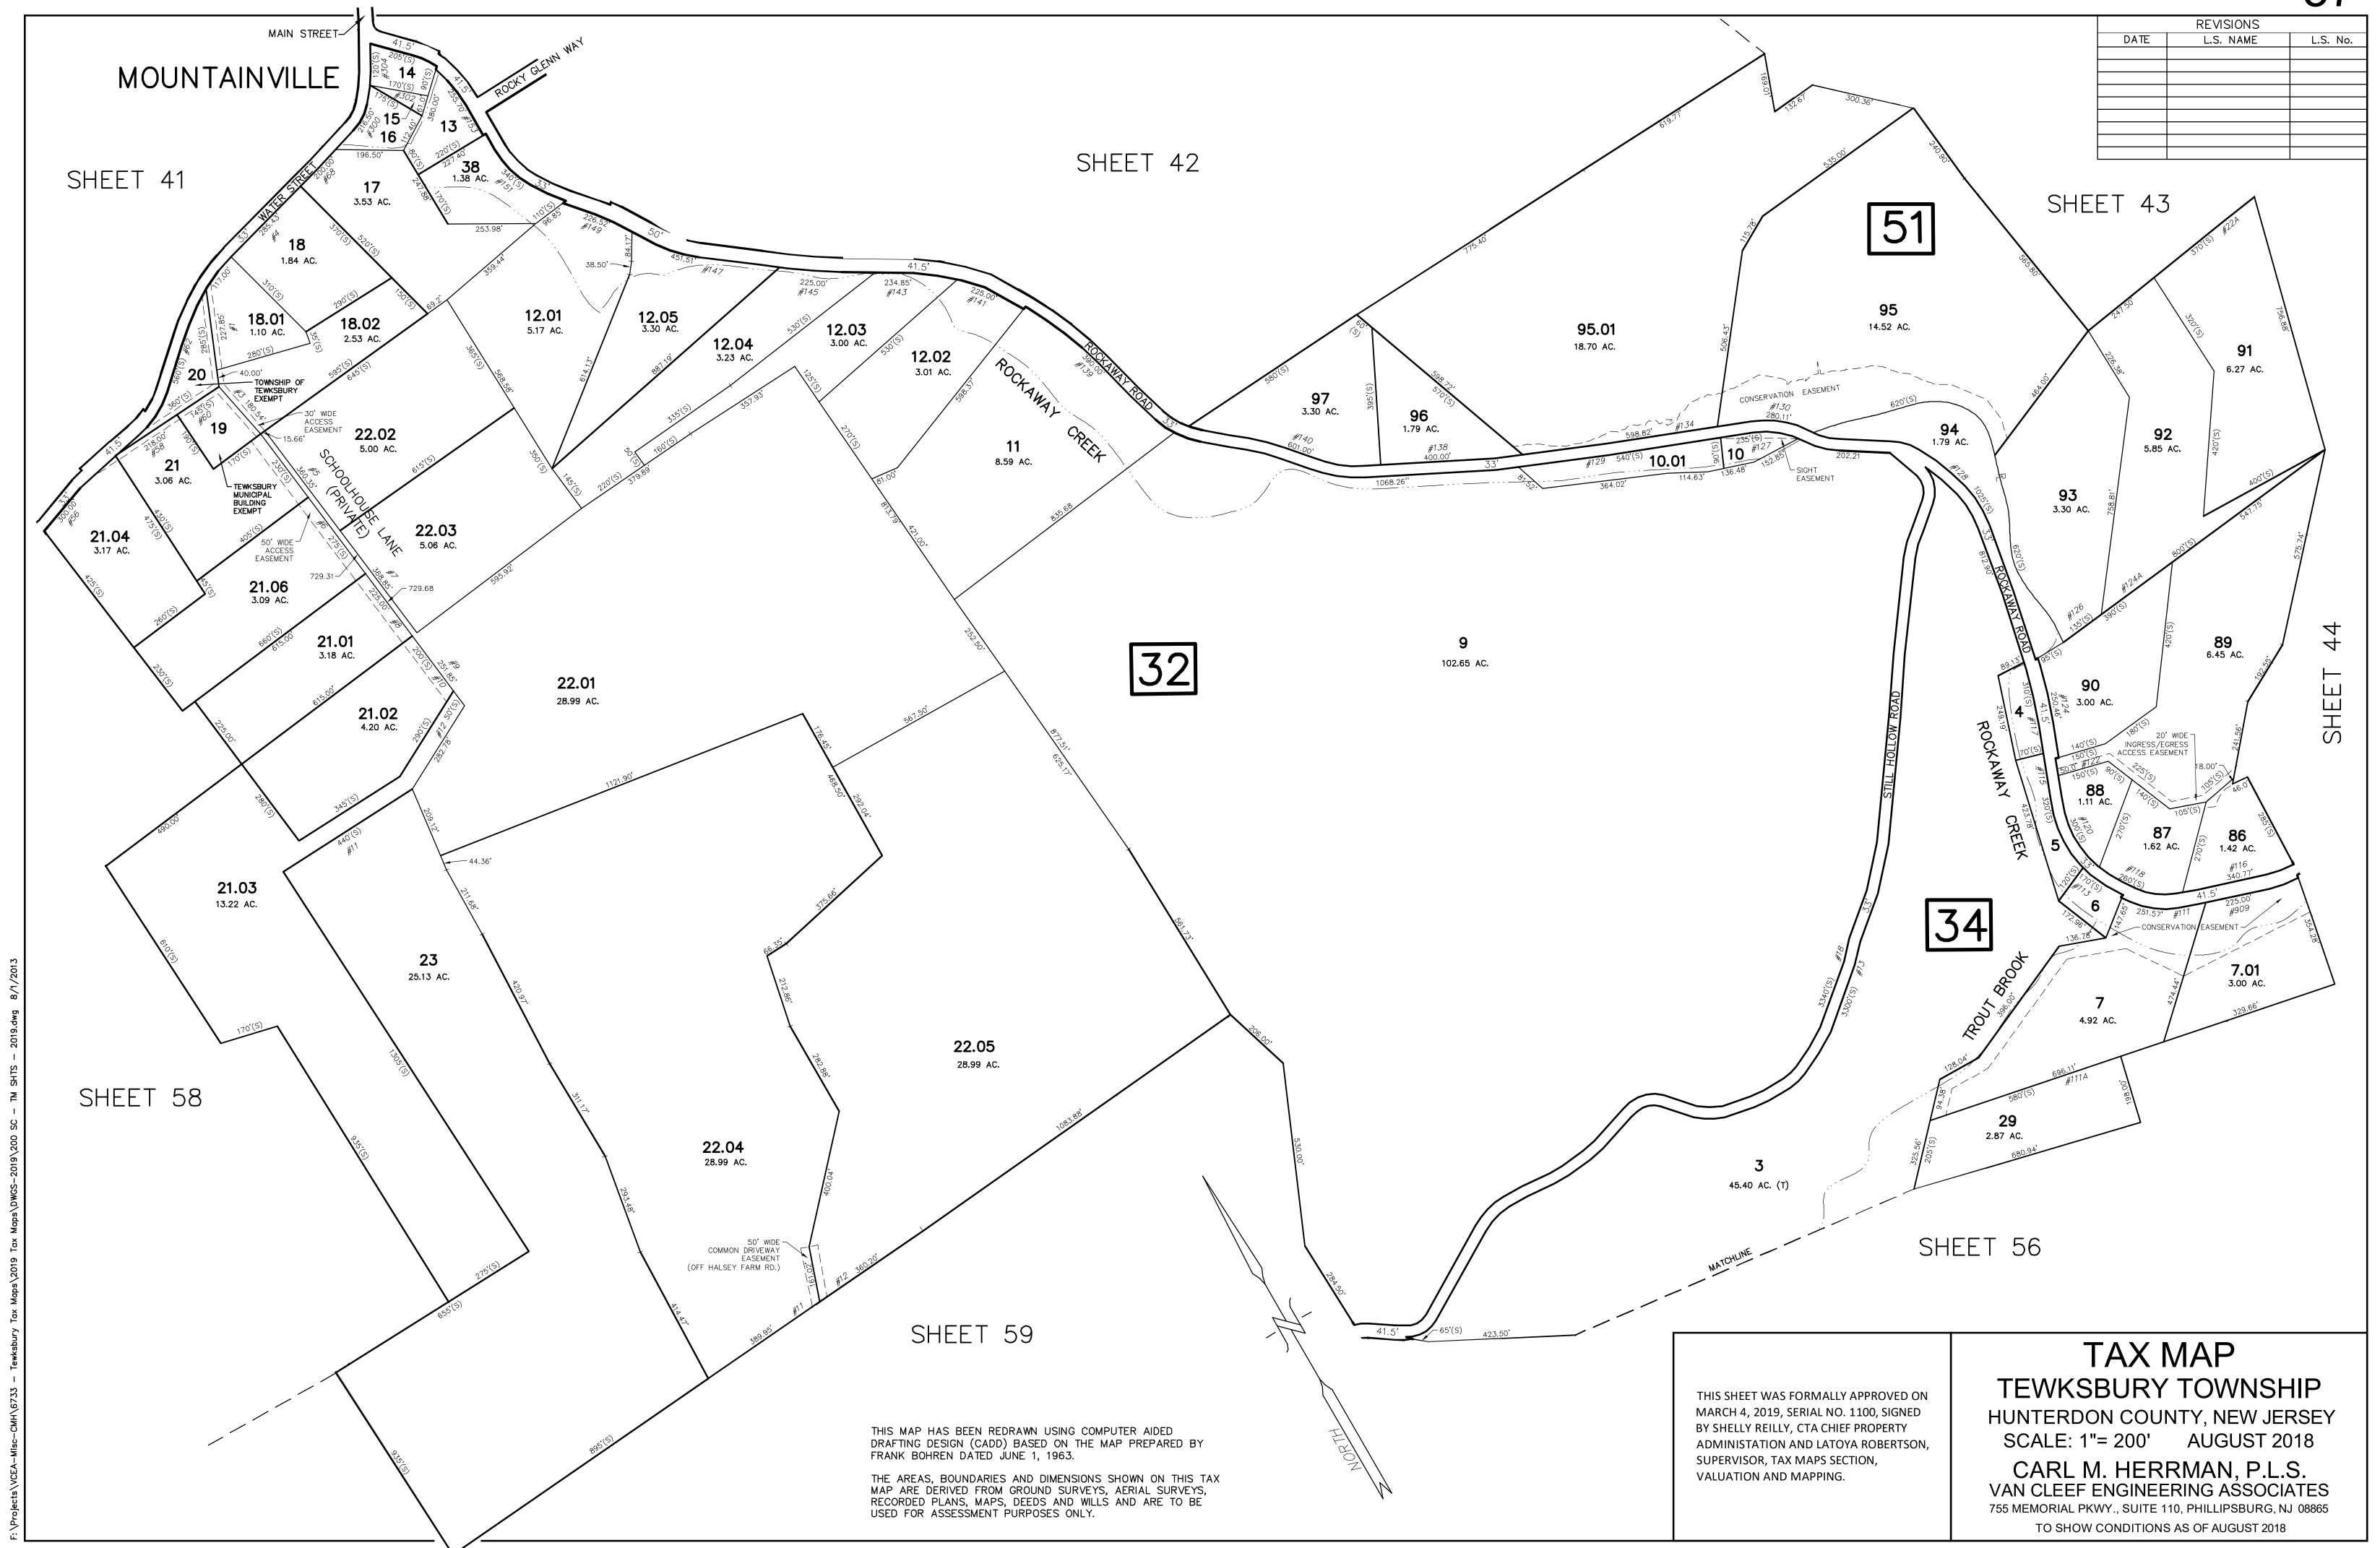

## TAX MAP TEWKSBURY TOWNSHIP HUNTERDON COUNTY, NEW JERSEY

SCALE: 1"= 100' AUGUST 2018

CARL M. HERRMAN, P.L.S.

VAN CLEEF ENGINEERING ASSOCIATES
755 MEMORIAL PKWY., SUITE 110, PHILLIPSBURG, NJ 08865
TO SHOW CONDITIONS AS OF AUGUST 2018

## TAX MAP TEWKSBURY TOWNSHIP HUNTERDON COUNTY, NEW JERSEY

SCALE: 1"= 200' AUGUST 2018

CARL M. HERRMAN, P.L.S.

VAN CLEEF ENGINEERING ASSOCIATES

VAN CLEEF ENGINEERING ASSOCIATES
755 MEMORIAL PKWY., SUITE 110, PHILLIPSBURG, NJ 08865
TO SHOW CONDITIONS AS OF AUGUST 2018