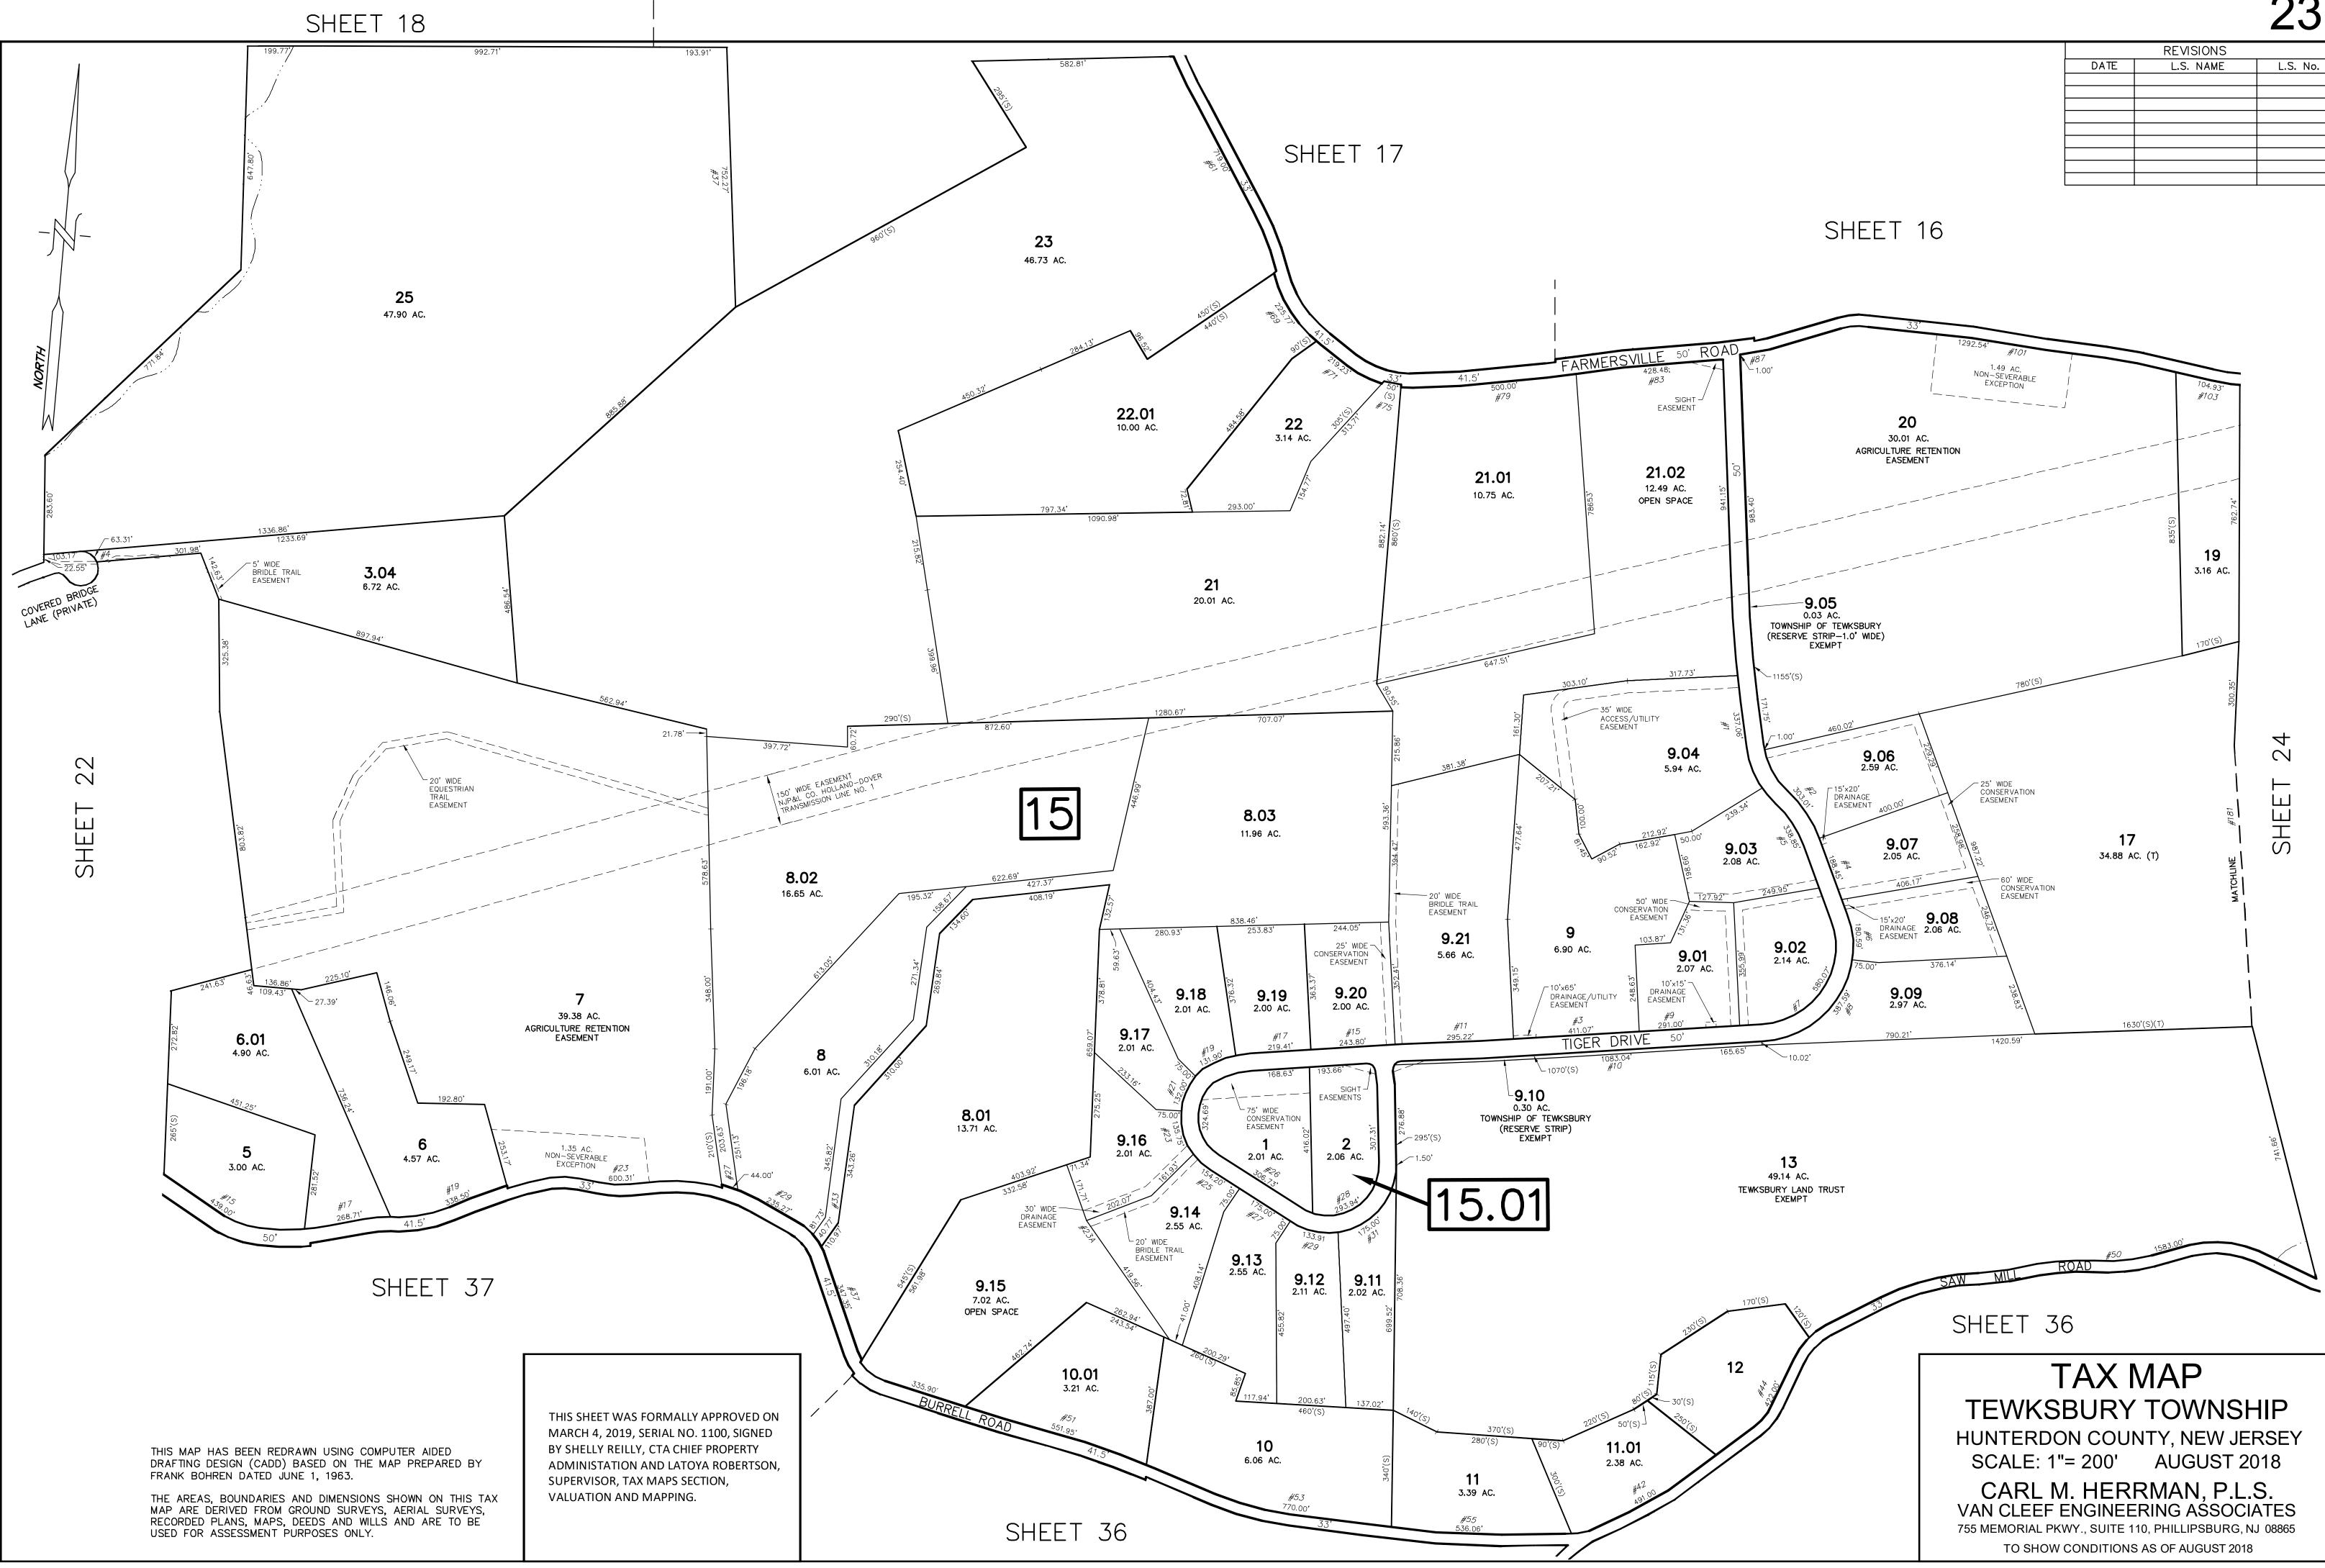

## READINGTON TOWNSHIP HUNTERDON COUNTY

THIS MAP HAS BEEN REDRAWN USING COMPUTER AIDED DRAFTING DESIGN (CADD) BASED ON THE MAP PREPARED BY FRANK BOHREN DATED JUNE 1, 1963.

THE AREAS, BOUNDARIES AND DIMENSIONS SHOWN ON THIS TAX MAP ARE DERIVED FROM GROUND SURVEYS, AERIAL SURVEYS, RECORDED PLANS, MAPS, DEEDS AND WILLS AND ARE TO BE USED FOR ASSESSMENT PURPOSES ONLY.

THIS SHEET WAS FORMALLY APPROVED ON MARCH 4, 2019, SERIAL NO. 1100, SIGNED BY SHELLY REILLY, CTA CHIEF PROPERTY ADMINISTATION AND LATOYA ROBERTSON, SUPERVISOR, TAX MAPS SECTION, VALUATION AND MAPPING.

## TAX MAP TEWKSBURY TOWNSHIP HUNTERDON COUNTY, NEW JERSEY

SCALE: 1"= 100' AUGUST 2018

CARL M. HERRMAN, P.L.S.

VAN CLEEF ENGINEERING ASSOCIATES
755 MEMORIAL PKWY., SUITE 110, PHILLIPSBURG, NJ 08865
TO SHOW CONDITIONS AS OF AUGUST 2018