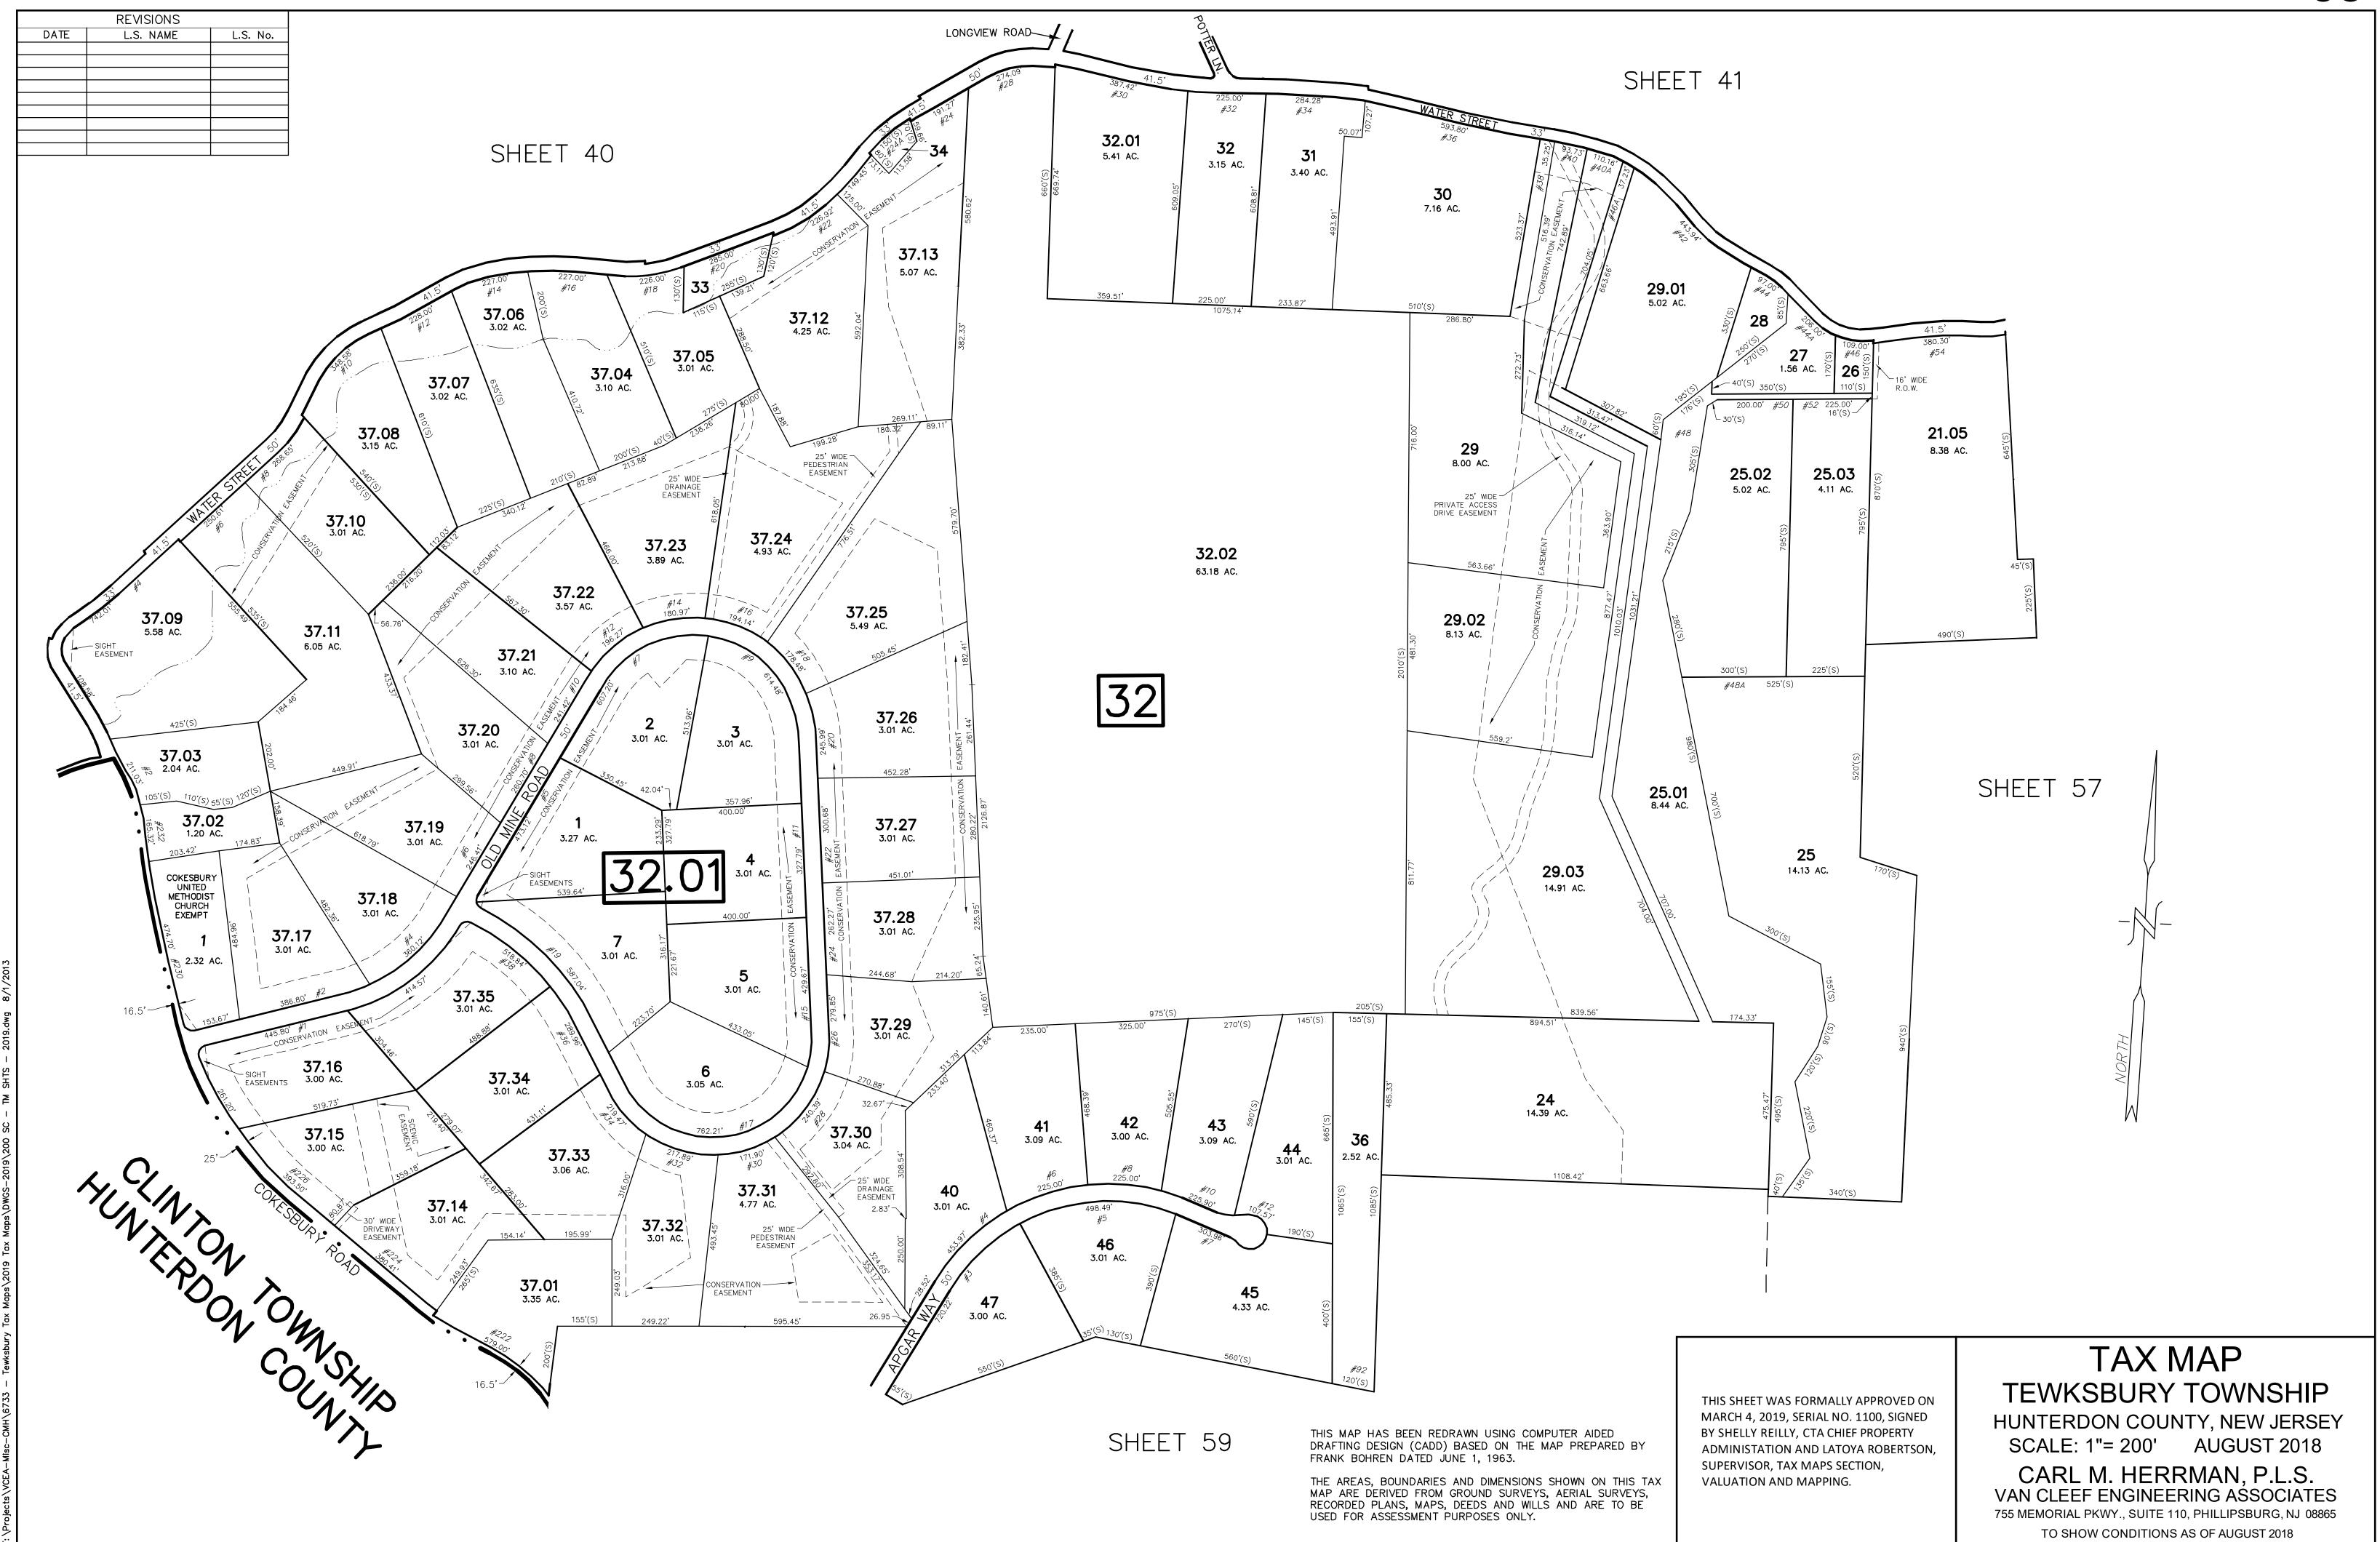

## TAX MAP TEWKSBURY TOWNSHIP HUNTERDON COUNTY, NEW JERSEY

SCALE: 1"= 100' AUGUST 2018

CARL M. HERRMAN, P.L.S.

VAN CLEEF ENGINEERING ASSOCIATES
755 MEMORIAL PKWY., SUITE 110, PHILLIPSBURG, NJ 08865
TO SHOW CONDITIONS AS OF AUGUST 2018

## TAX MAP TEWKSBURY TOWNSHIP HUNTERDON COUNTY, NEW JERSEY

SCALE: 1"= 200' AUGUST 2018

CARL M. HERRMAN, P.L.S.

VAN CLEEF ENGINEERING ASSOCIATES

VAN CLEEF ENGINEERING ASSOCIATES
755 MEMORIAL PKWY., SUITE 110, PHILLIPSBURG, NJ 08865
TO SHOW CONDITIONS AS OF AUGUST 2018