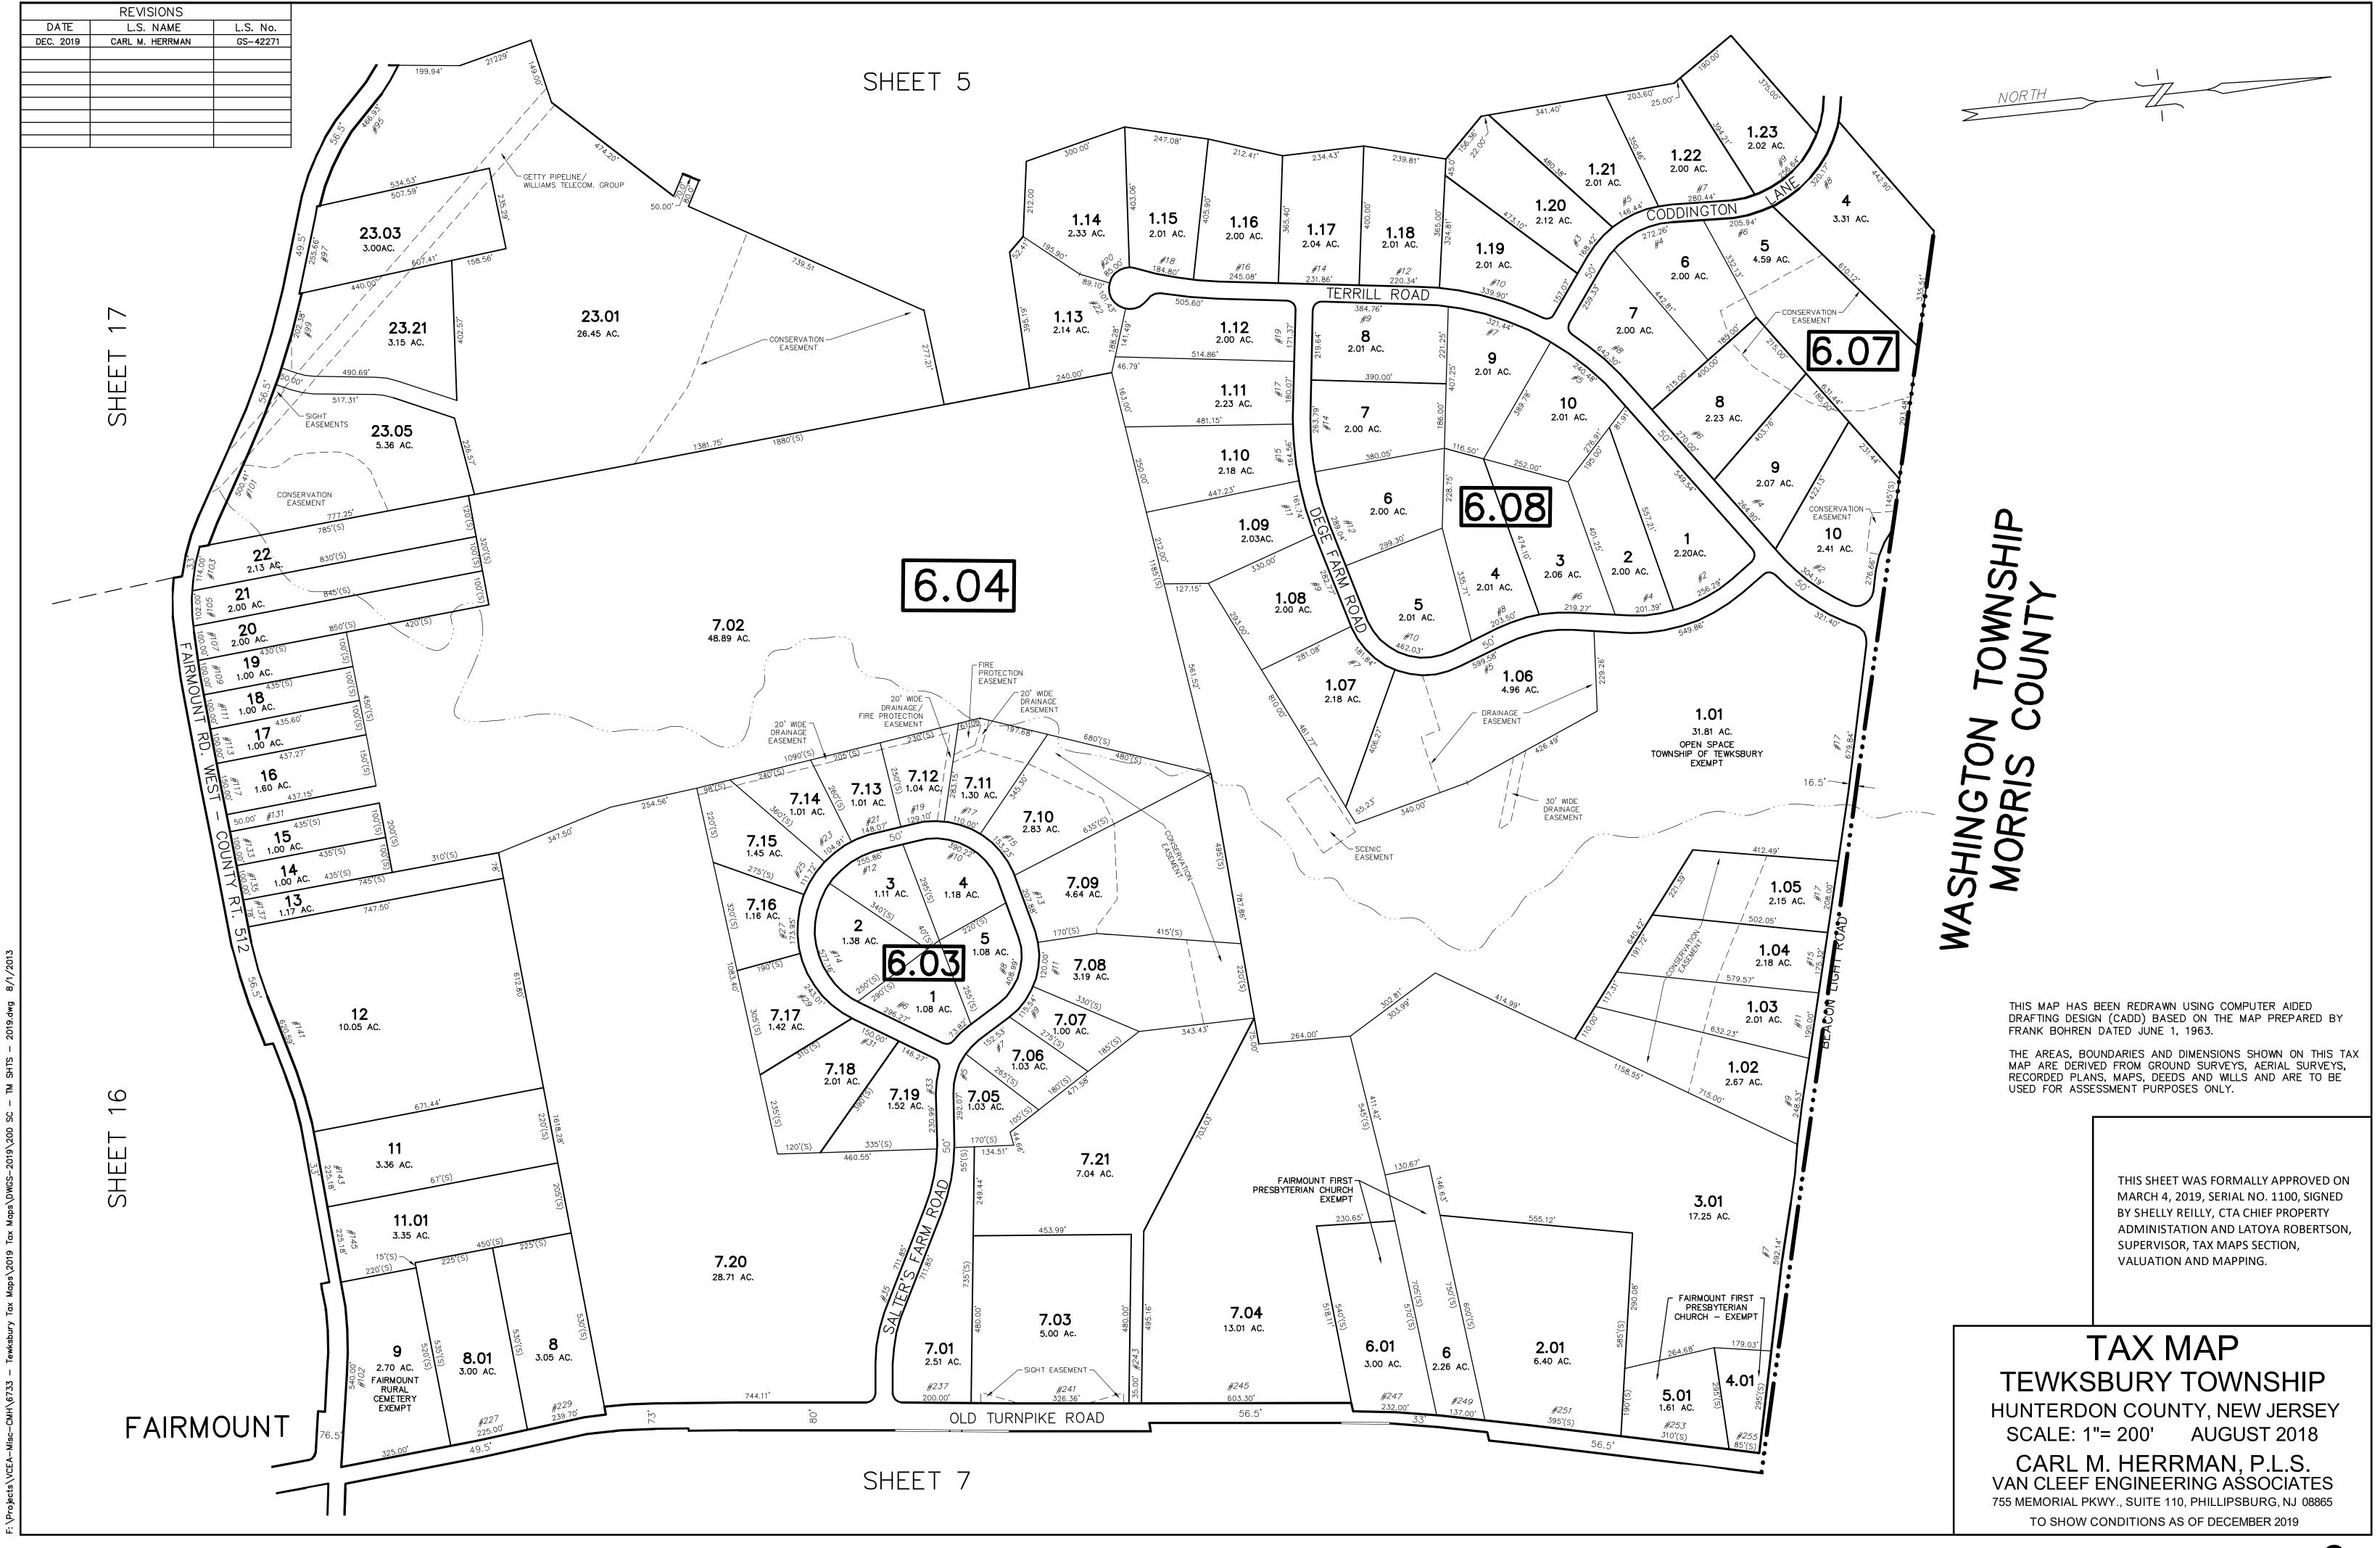

## TAX MAP TEWKSBURY TOWNSHIP HUNTERDON COUNTY, NEW JERSEY

SCALE: 1"= 200' AUGUST 2018

CARL M. HERRMAN, P.L.S.

VAN CLEEF ENGINEERING ASSOCIATES

VAN CLEEF ENGINEERING ASSOCIATES
755 MEMORIAL PKWY., SUITE 110, PHILLIPSBURG, NJ 08865
TO SHOW CONDITIONS AS OF AUGUST 2018