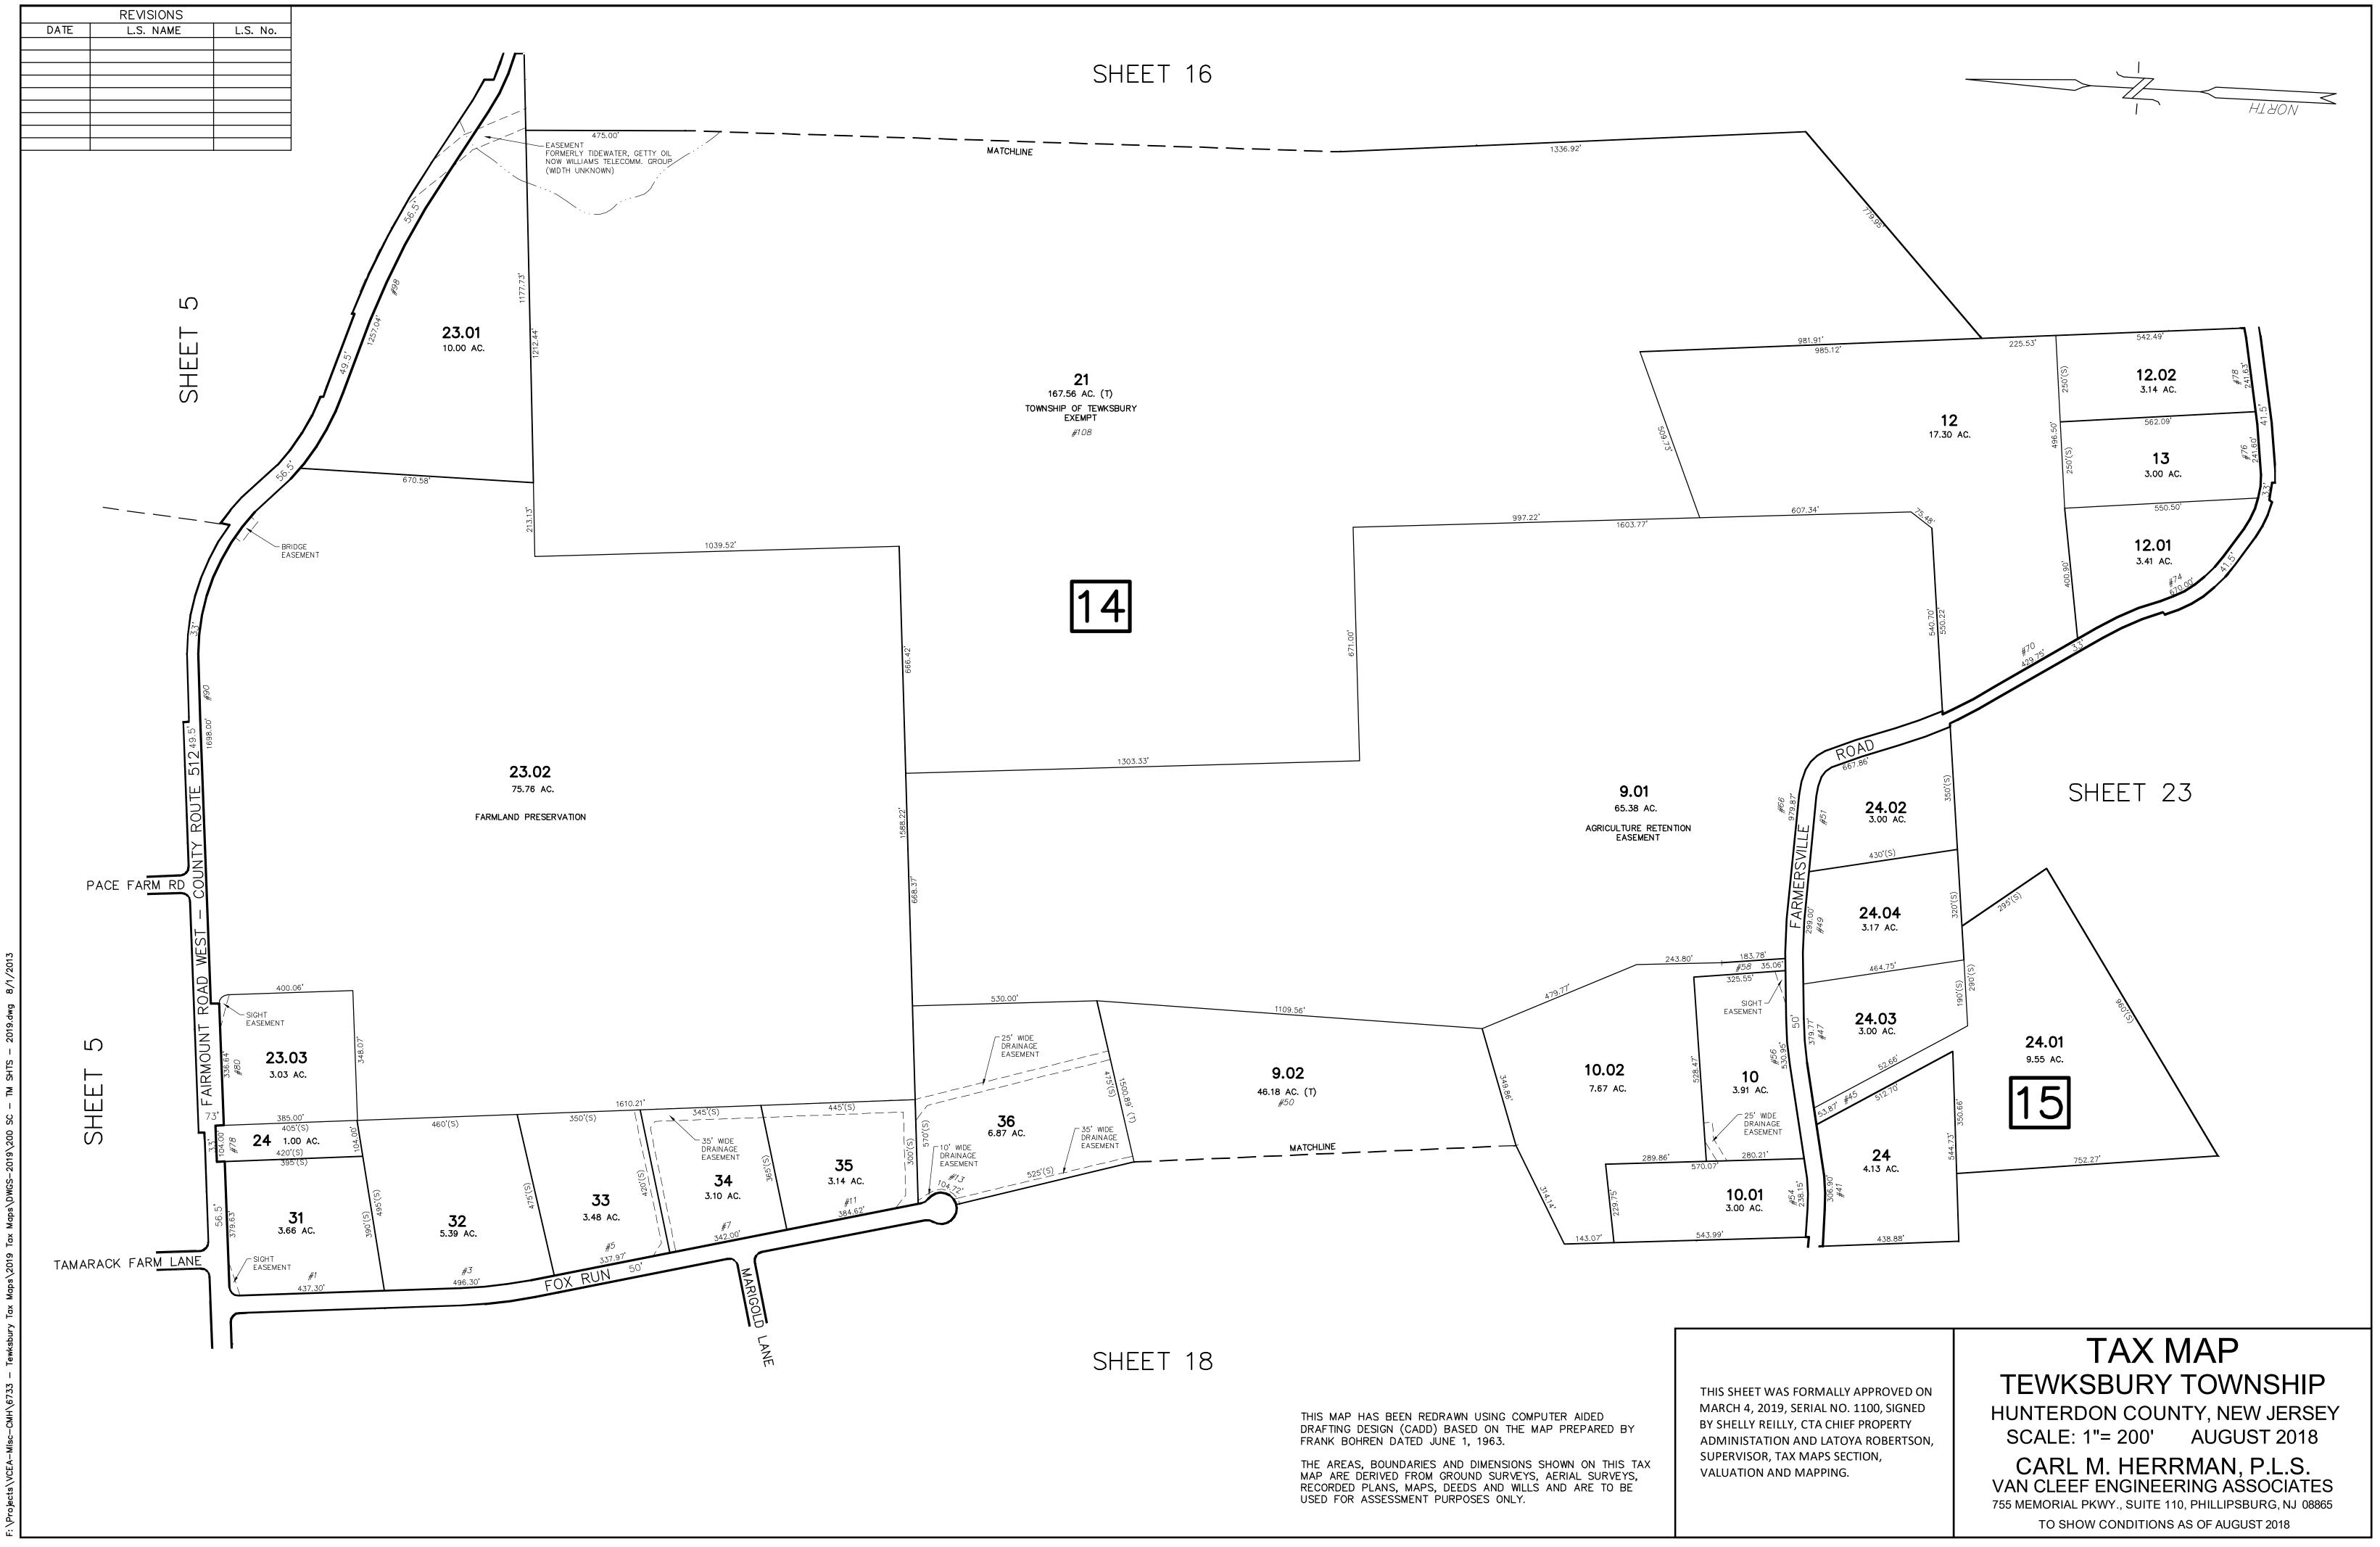

## READINGTON TOWNSHIP HUNTERDON COUNTY

THIS MAP HAS BEEN REDRAWN USING COMPUTER AIDED DRAFTING DESIGN (CADD) BASED ON THE MAP PREPARED BY FRANK BOHREN DATED JUNE 1, 1963.

THE AREAS, BOUNDARIES AND DIMENSIONS SHOWN ON THIS TAX MAP ARE DERIVED FROM GROUND SURVEYS, AERIAL SURVEYS, RECORDED PLANS, MAPS, DEEDS AND WILLS AND ARE TO BE USED FOR ASSESSMENT PURPOSES ONLY.

THIS SHEET WAS FORMALLY APPROVED ON MARCH 4, 2019, SERIAL NO. 1100, SIGNED BY SHELLY REILLY, CTA CHIEF PROPERTY ADMINISTATION AND LATOYA ROBERTSON, SUPERVISOR, TAX MAPS SECTION, VALUATION AND MAPPING.

## TAX MAP TEWKSBURY TOWNSHIP HUNTERDON COUNTY, NEW JERSEY

SCALE: 1"= 200' AUGUST 2018

CARL M. HERRMAN, P.L.S.

VAN CLEEF ENGINEERING ASSOCIATES

VAN CLEEF ENGINEERING ASSOCIATES
755 MEMORIAL PKWY., SUITE 110, PHILLIPSBURG, NJ 08865
TO SHOW CONDITIONS AS OF AUGUST 2018