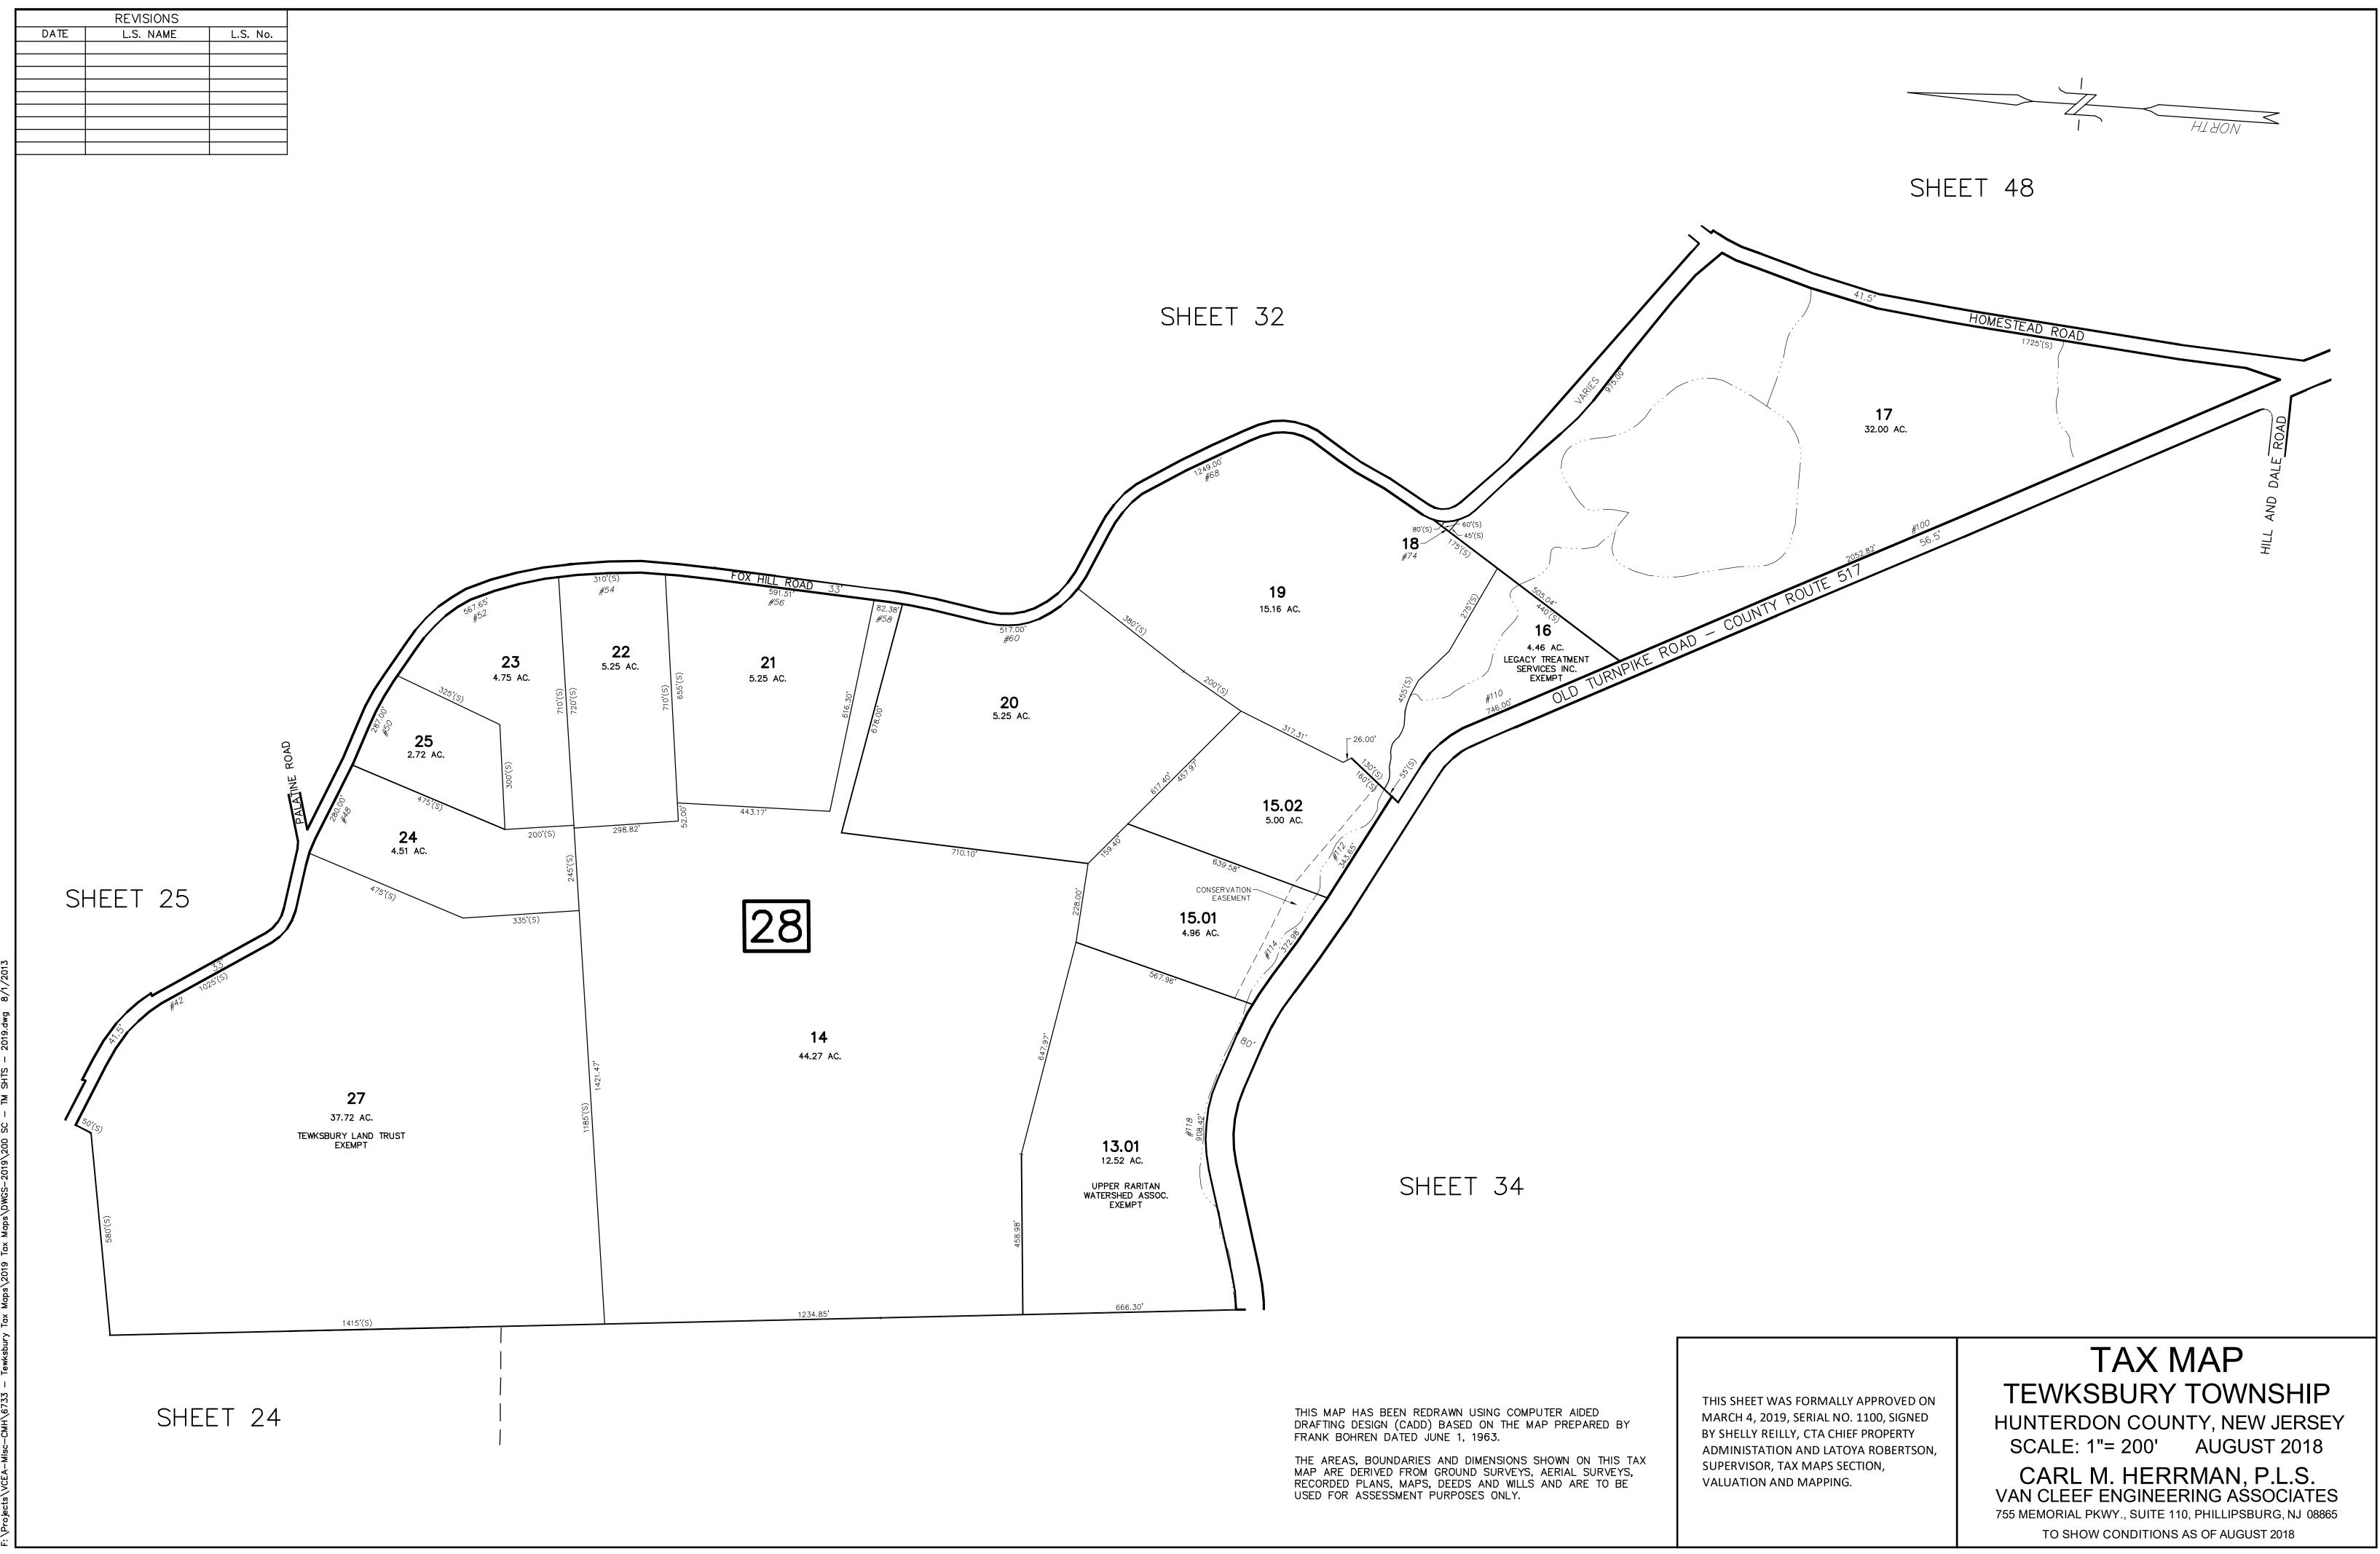

## READINGTON TOWNSHIP HUNTERDON COUNTY

THIS MAP HAS BEEN REDRAWN USING COMPUTER AIDED DRAFTING DESIGN (CADD) BASED ON THE MAP PREPARED BY FRANK BOHREN DATED JUNE 1, 1963.

THE AREAS, BOUNDARIES AND DIMENSIONS SHOWN ON THIS TAX MAP ARE DERIVED FROM GROUND SURVEYS, AERIAL SURVEYS, RECORDED PLANS, MAPS, DEEDS AND WILLS AND ARE TO BE USED FOR ASSESSMENT PURPOSES ONLY.

THIS SHEET WAS FORMALLY APPROVED ON MARCH 4, 2019, SERIAL NO. 1100, SIGNED BY SHELLY REILLY, CTA CHIEF PROPERTY ADMINISTATION AND LATOYA ROBERTSON, SUPERVISOR, TAX MAPS SECTION, VALUATION AND MAPPING.

## TAX MAP TEWKSBURY TOWNSHIP HUNTERDON COUNTY, NEW JERSEY

SCALE: 1"= 200' AUGUST 2018

CARL M. HERRMAN, P.L.S.

VAN CLEEF ENGINEERING ASSOCIATES

VAN CLEEF ENGINEERING ASSOCIATES
755 MEMORIAL PKWY., SUITE 110, PHILLIPSBURG, NJ 08865
TO SHOW CONDITIONS AS OF AUGUST 2018