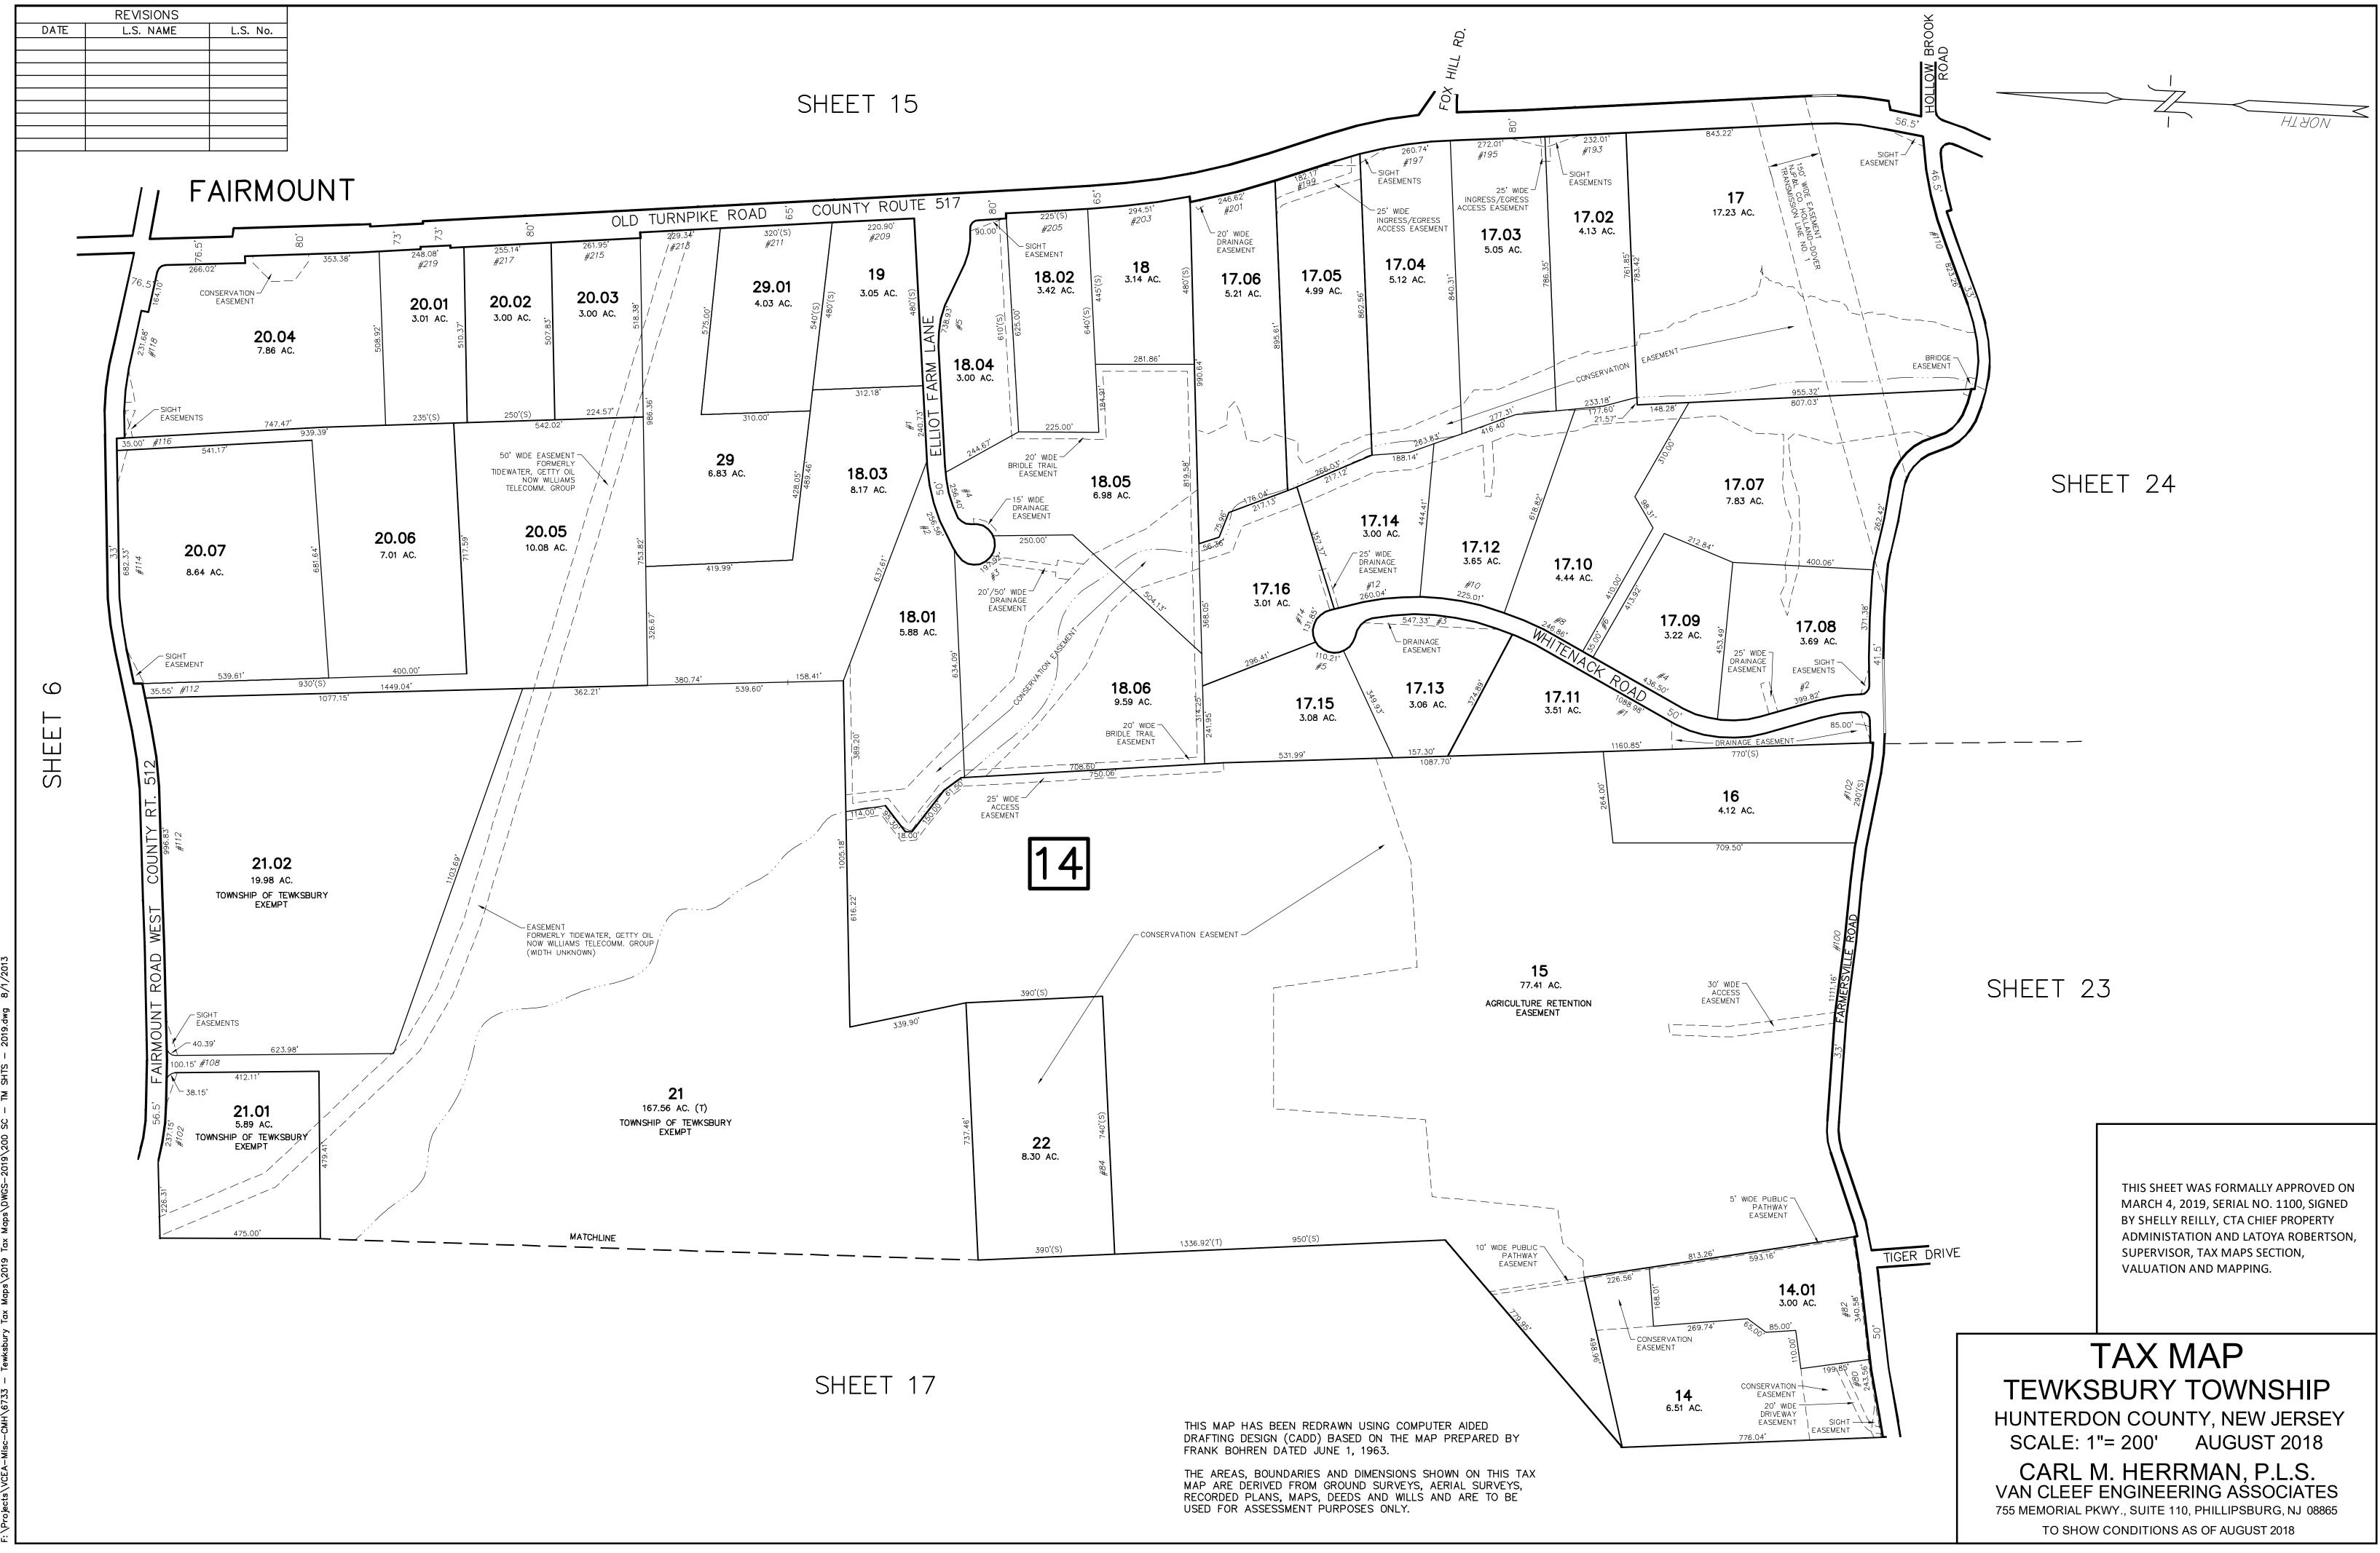

## READINGTON TOWNSHIP HUNTERDON COUNTY

THIS MAP HAS BEEN REDRAWN USING COMPUTER AIDED DRAFTING DESIGN (CADD) BASED ON THE MAP PREPARED BY FRANK BOHREN DATED JUNE 1, 1963.

THE AREAS, BOUNDARIES AND DIMENSIONS SHOWN ON THIS TAX MAP ARE DERIVED FROM GROUND SURVEYS, AERIAL SURVEYS, RECORDED PLANS, MAPS, DEEDS AND WILLS AND ARE TO BE USED FOR ASSESSMENT PURPOSES ONLY.

THIS SHEET WAS FORMALLY APPROVED ON MARCH 4, 2019, SERIAL NO. 1100, SIGNED BY SHELLY REILLY, CTA CHIEF PROPERTY ADMINISTATION AND LATOYA ROBERTSON, SUPERVISOR, TAX MAPS SECTION, VALUATION AND MAPPING.

## TAX MAP TEWKSBURY TOWNSHIP HUNTERDON COUNTY, NEW JERSEY

SCALE: 1"= 200' AUGUST 2018

CARL M. HERRMAN, P.L.S.

VAN CLEEF ENGINEERING ASSOCIATES

VAN CLEEF ENGINEERING ASSOCIATES
755 MEMORIAL PKWY., SUITE 110, PHILLIPSBURG, NJ 08865
TO SHOW CONDITIONS AS OF AUGUST 2018