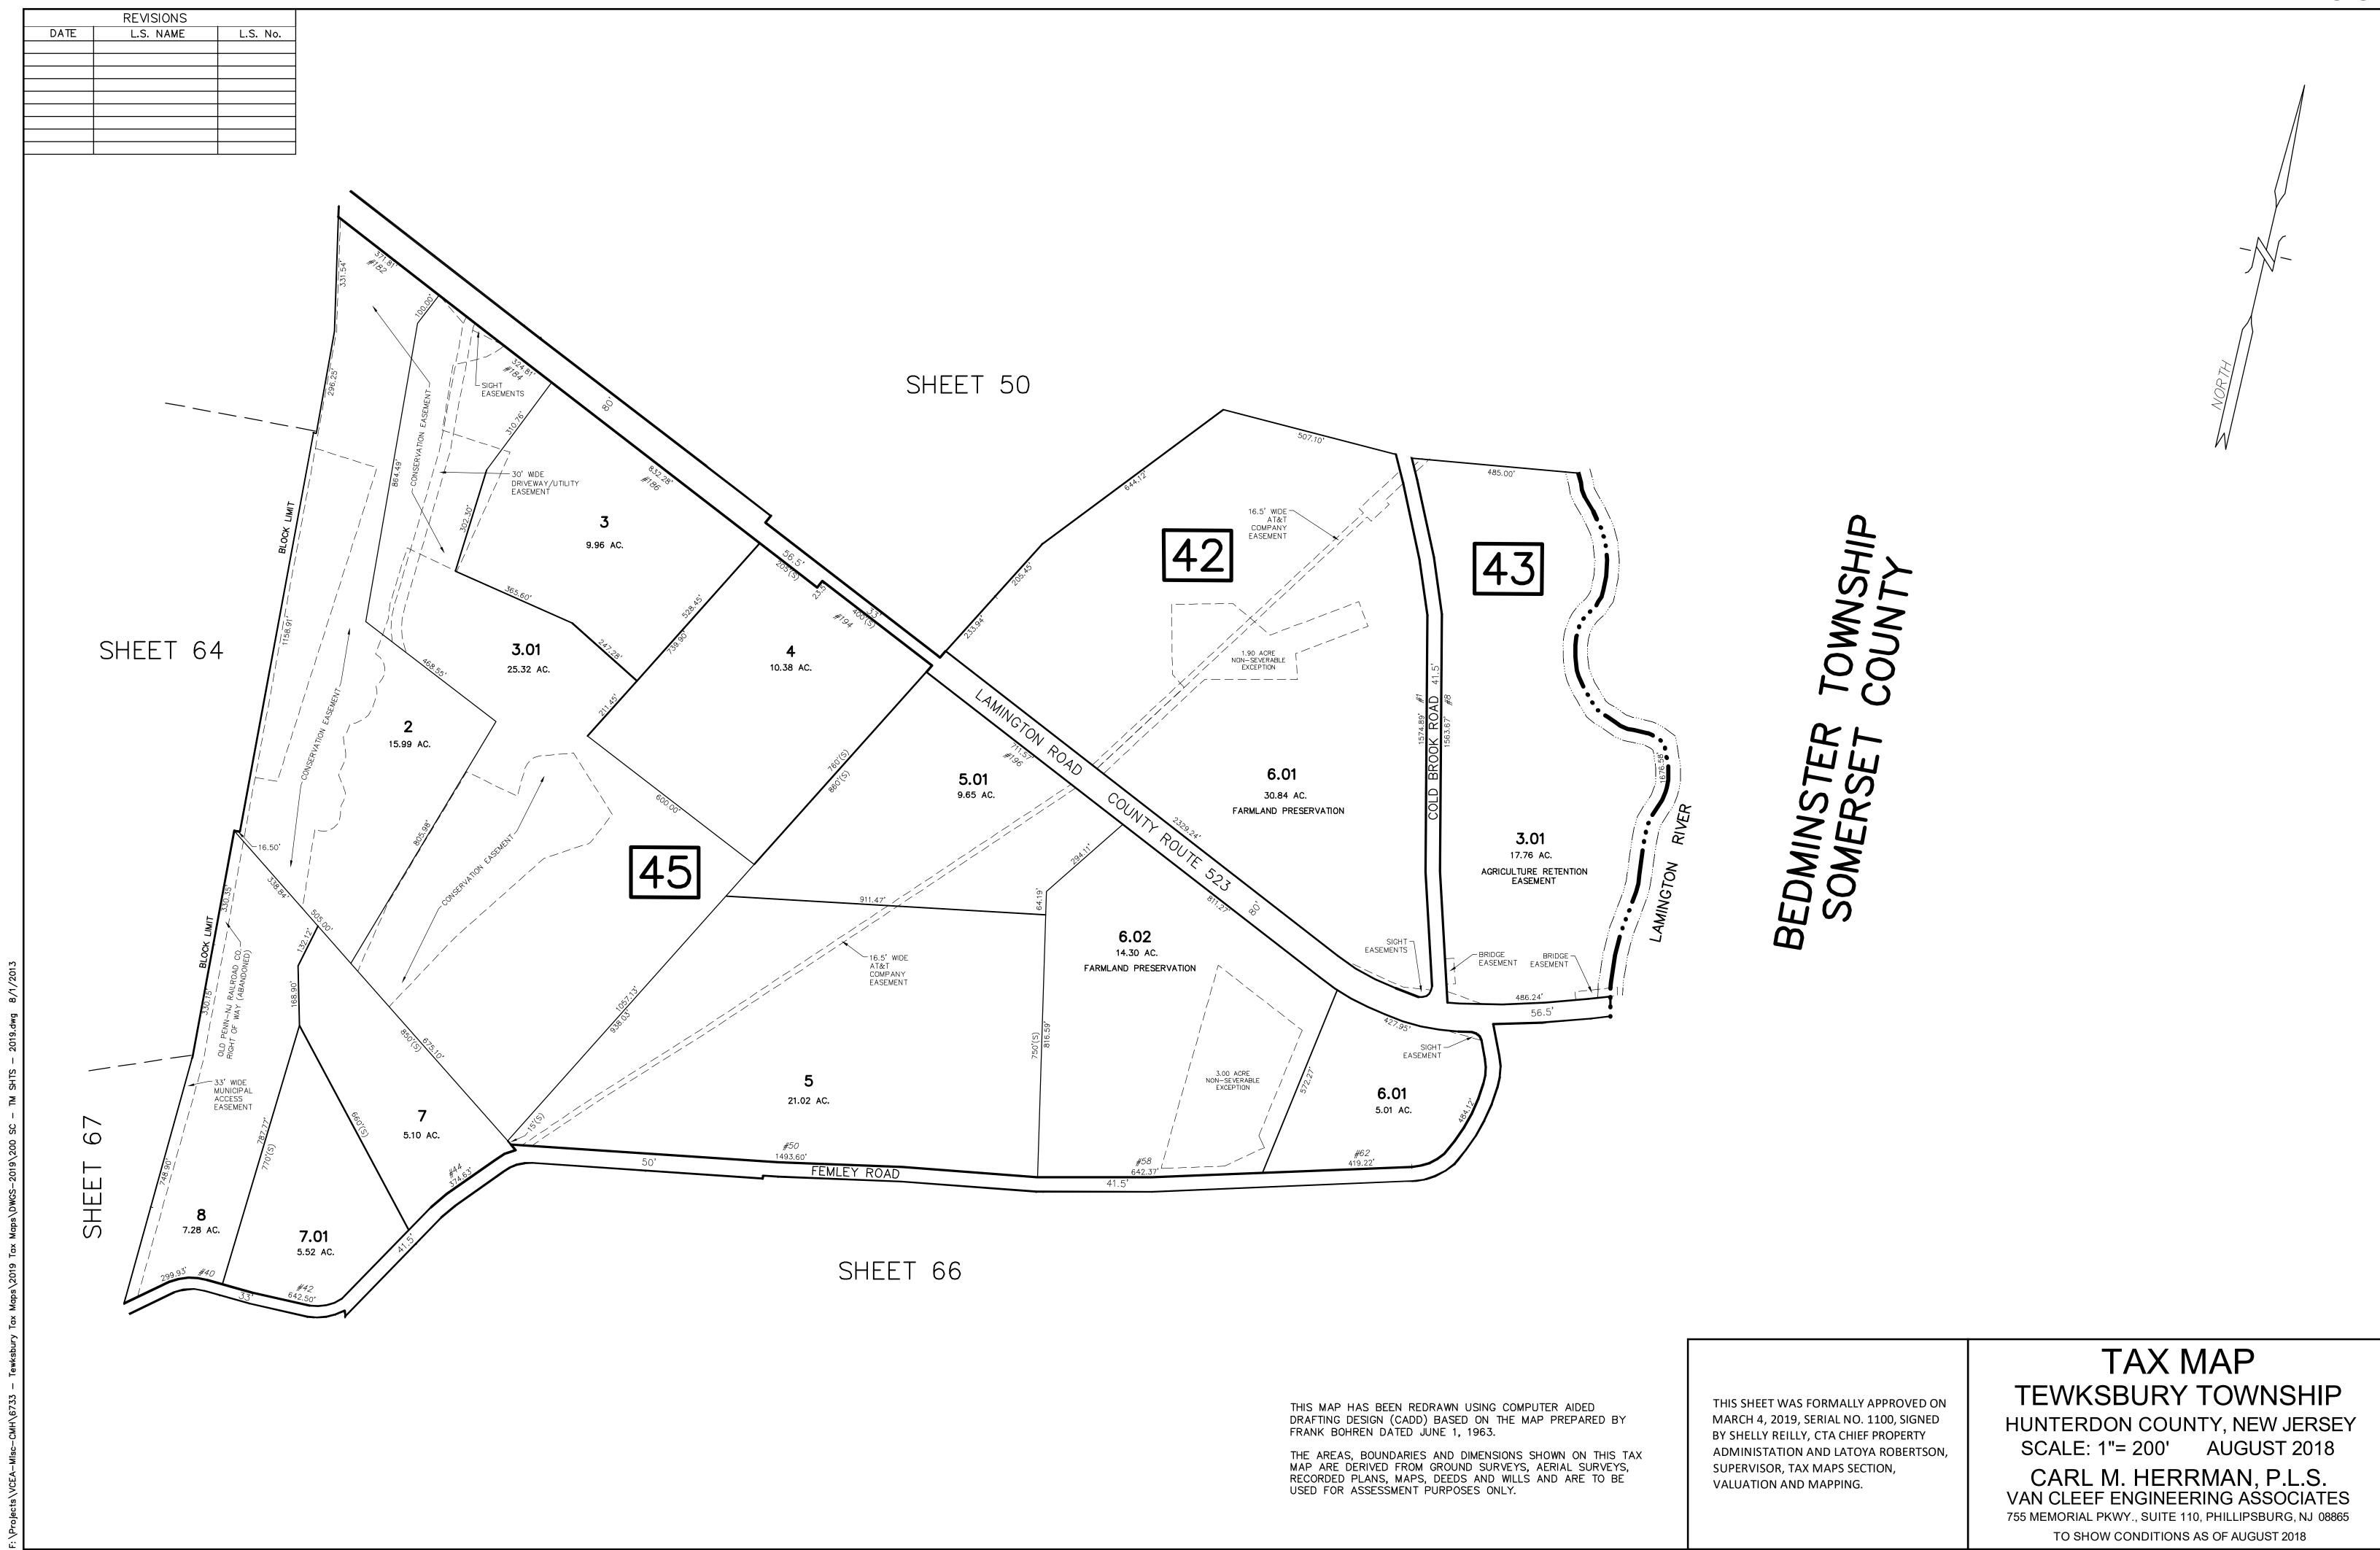

## READINGTON TOWNSHIP HUNTERDON COUNTY

THIS MAP HAS BEEN REDRAWN USING COMPUTER AIDED DRAFTING DESIGN (CADD) BASED ON THE MAP PREPARED BY FRANK BOHREN DATED JUNE 1, 1963.

THE AREAS, BOUNDARIES AND DIMENSIONS SHOWN ON THIS TAX MAP ARE DERIVED FROM GROUND SURVEYS, AERIAL SURVEYS, RECORDED PLANS, MAPS, DEEDS AND WILLS AND ARE TO BE USED FOR ASSESSMENT PURPOSES ONLY.

THIS SHEET WAS FORMALLY APPROVED ON MARCH 4, 2019, SERIAL NO. 1100, SIGNED BY SHELLY REILLY, CTA CHIEF PROPERTY ADMINISTATION AND LATOYA ROBERTSON, SUPERVISOR, TAX MAPS SECTION, VALUATION AND MAPPING.

## TAX MAP TEWKSBURY TOWNSHIP HUNTERDON COUNTY, NEW JERSEY

SCALE: 1"= 200' AUGUST 2018

CARL M. HERRMAN, P.L.S.

VAN CLEEF ENGINEERING ASSOCIATES

VAN CLEEF ENGINEERING ASSOCIATES
755 MEMORIAL PKWY., SUITE 110, PHILLIPSBURG, NJ 08865
TO SHOW CONDITIONS AS OF AUGUST 2018