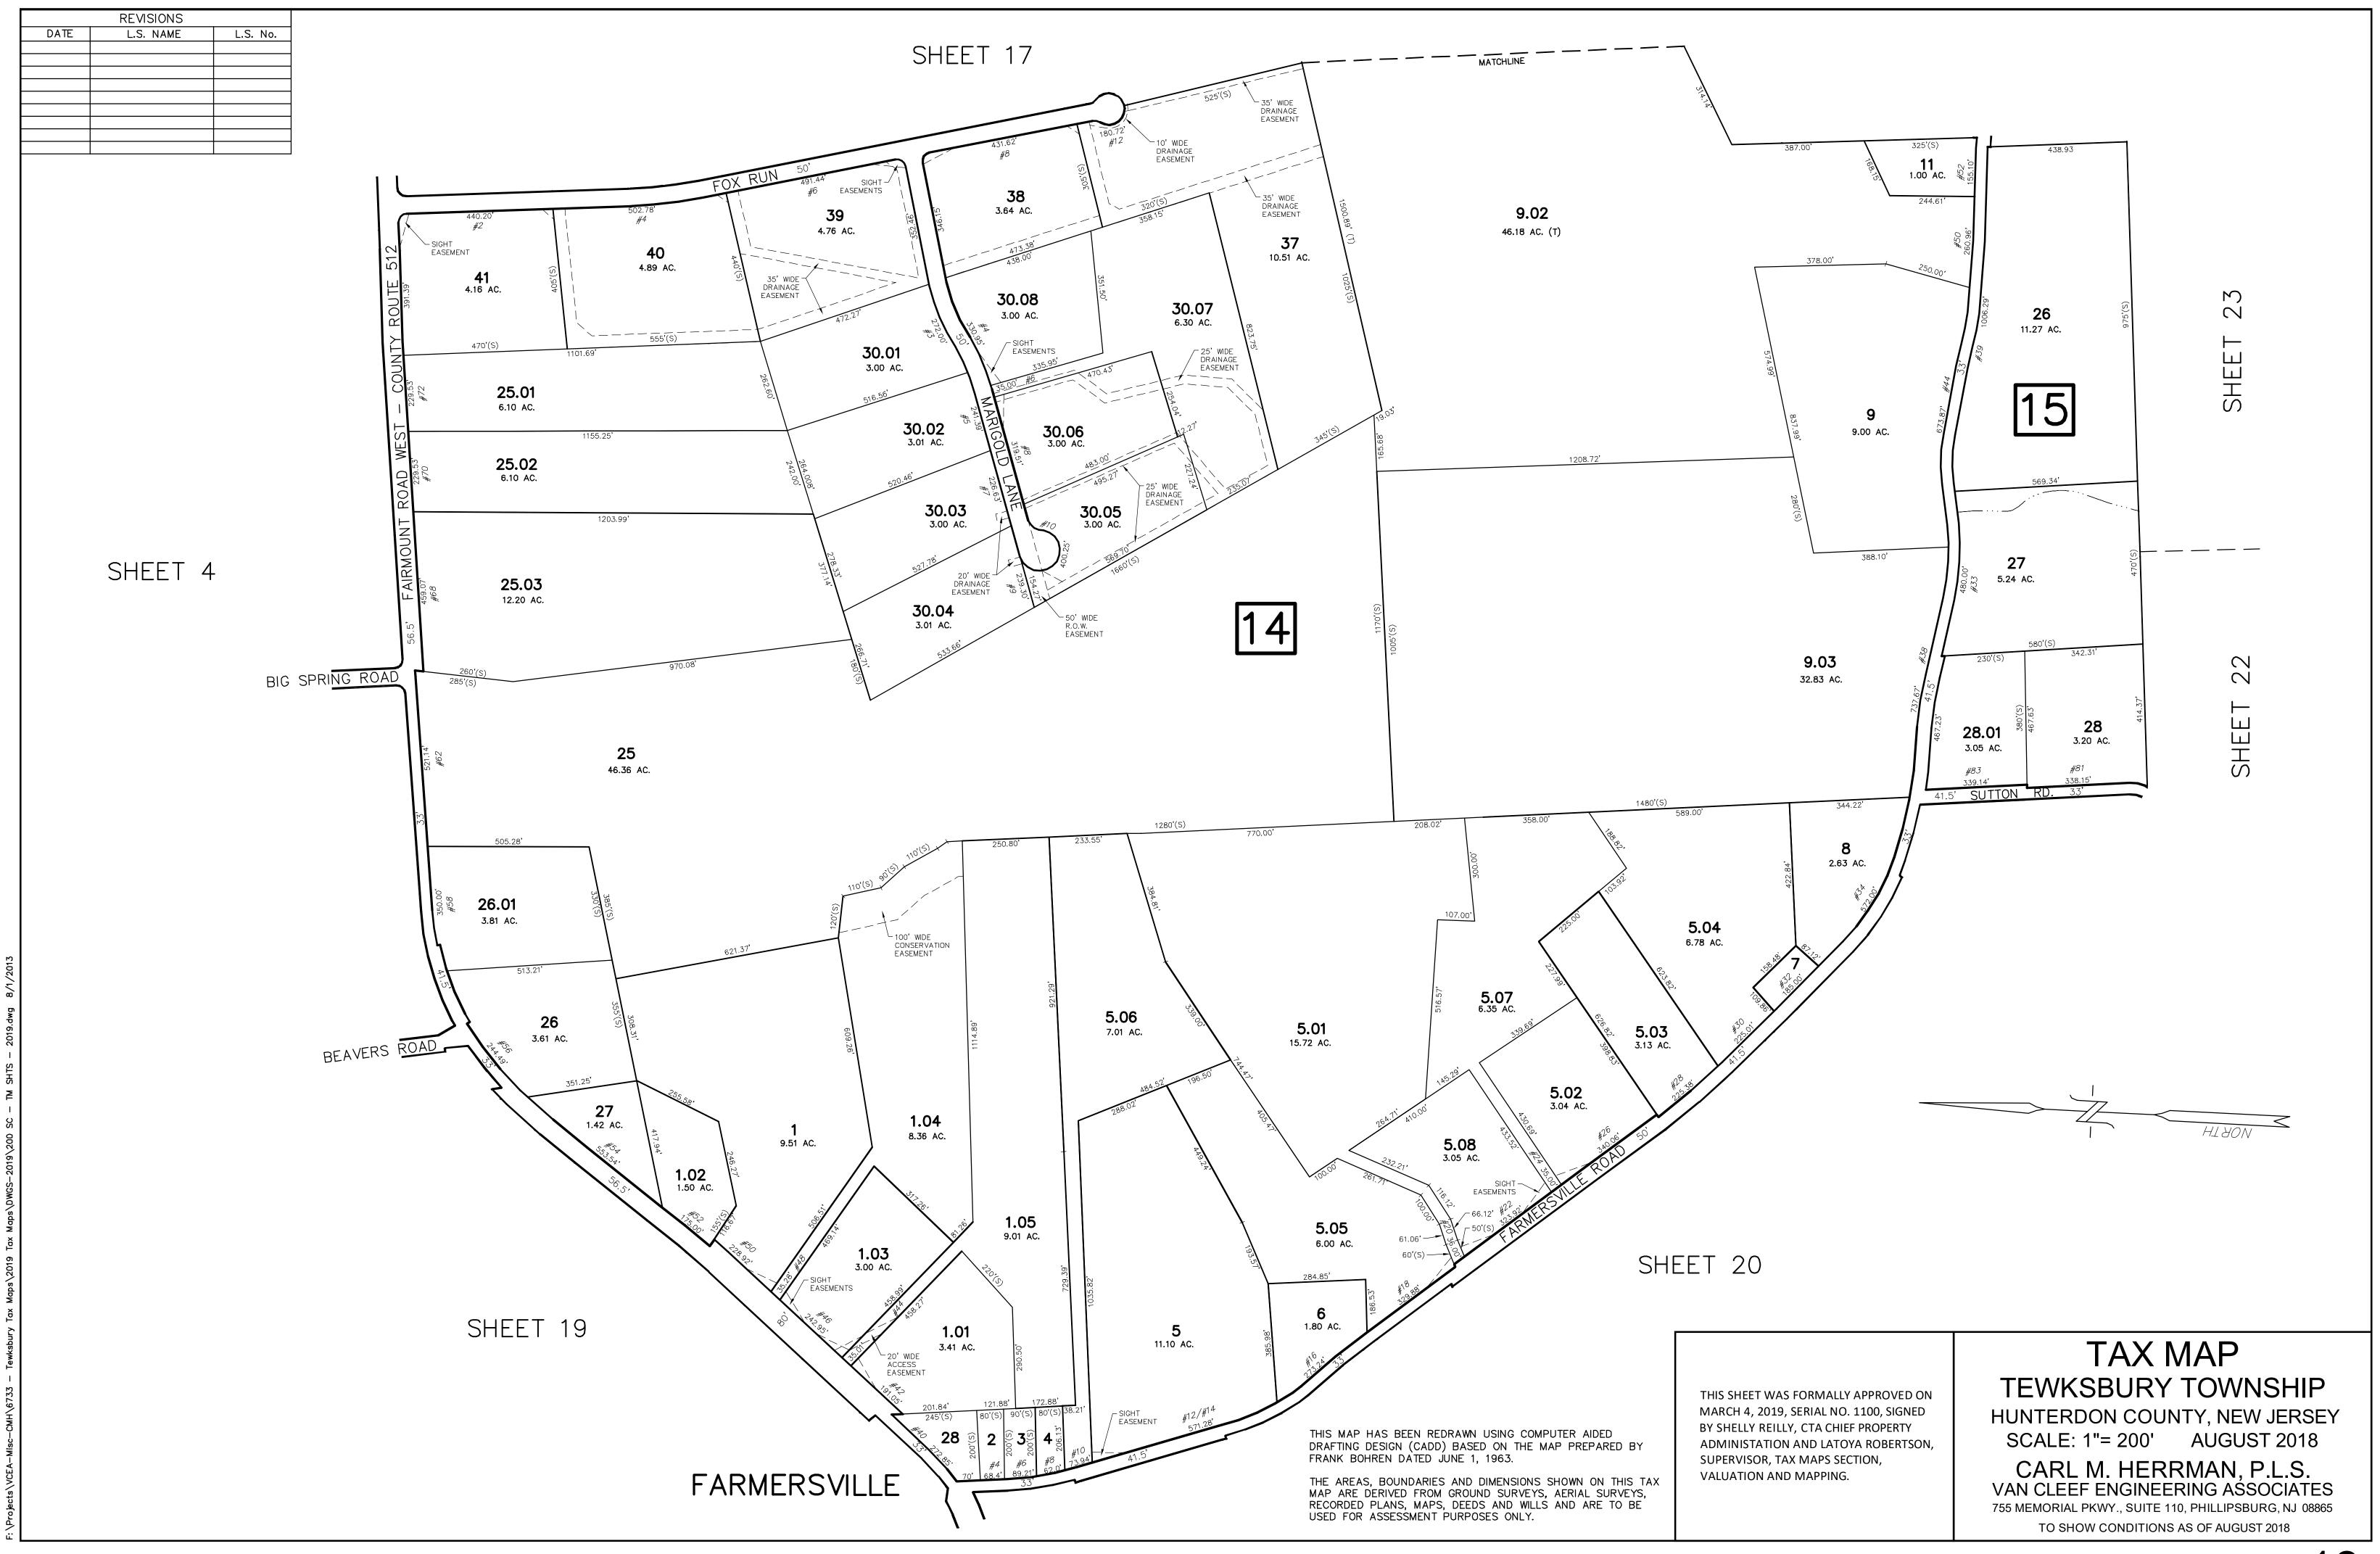

## READINGTON TOWNSHIP HUNTERDON COUNTY

THIS MAP HAS BEEN REDRAWN USING COMPUTER AIDED DRAFTING DESIGN (CADD) BASED ON THE MAP PREPARED BY FRANK BOHREN DATED JUNE 1, 1963.

THE AREAS, BOUNDARIES AND DIMENSIONS SHOWN ON THIS TAX MAP ARE DERIVED FROM GROUND SURVEYS, AERIAL SURVEYS, RECORDED PLANS, MAPS, DEEDS AND WILLS AND ARE TO BE USED FOR ASSESSMENT PURPOSES ONLY.

THIS SHEET WAS FORMALLY APPROVED ON MARCH 4, 2019, SERIAL NO. 1100, SIGNED BY SHELLY REILLY, CTA CHIEF PROPERTY ADMINISTATION AND LATOYA ROBERTSON, SUPERVISOR, TAX MAPS SECTION, VALUATION AND MAPPING.

## TAX MAP TEWKSBURY TOWNSHIP HUNTERDON COUNTY, NEW JERSEY

SCALE: 1"= 200' AUGUST 2018

CARL M. HERRMAN, P.L.S.

VAN CLEEF ENGINEERING ASSOCIATES

VAN CLEEF ENGINEERING ASSOCIATES
755 MEMORIAL PKWY., SUITE 110, PHILLIPSBURG, NJ 08865
TO SHOW CONDITIONS AS OF AUGUST 2018