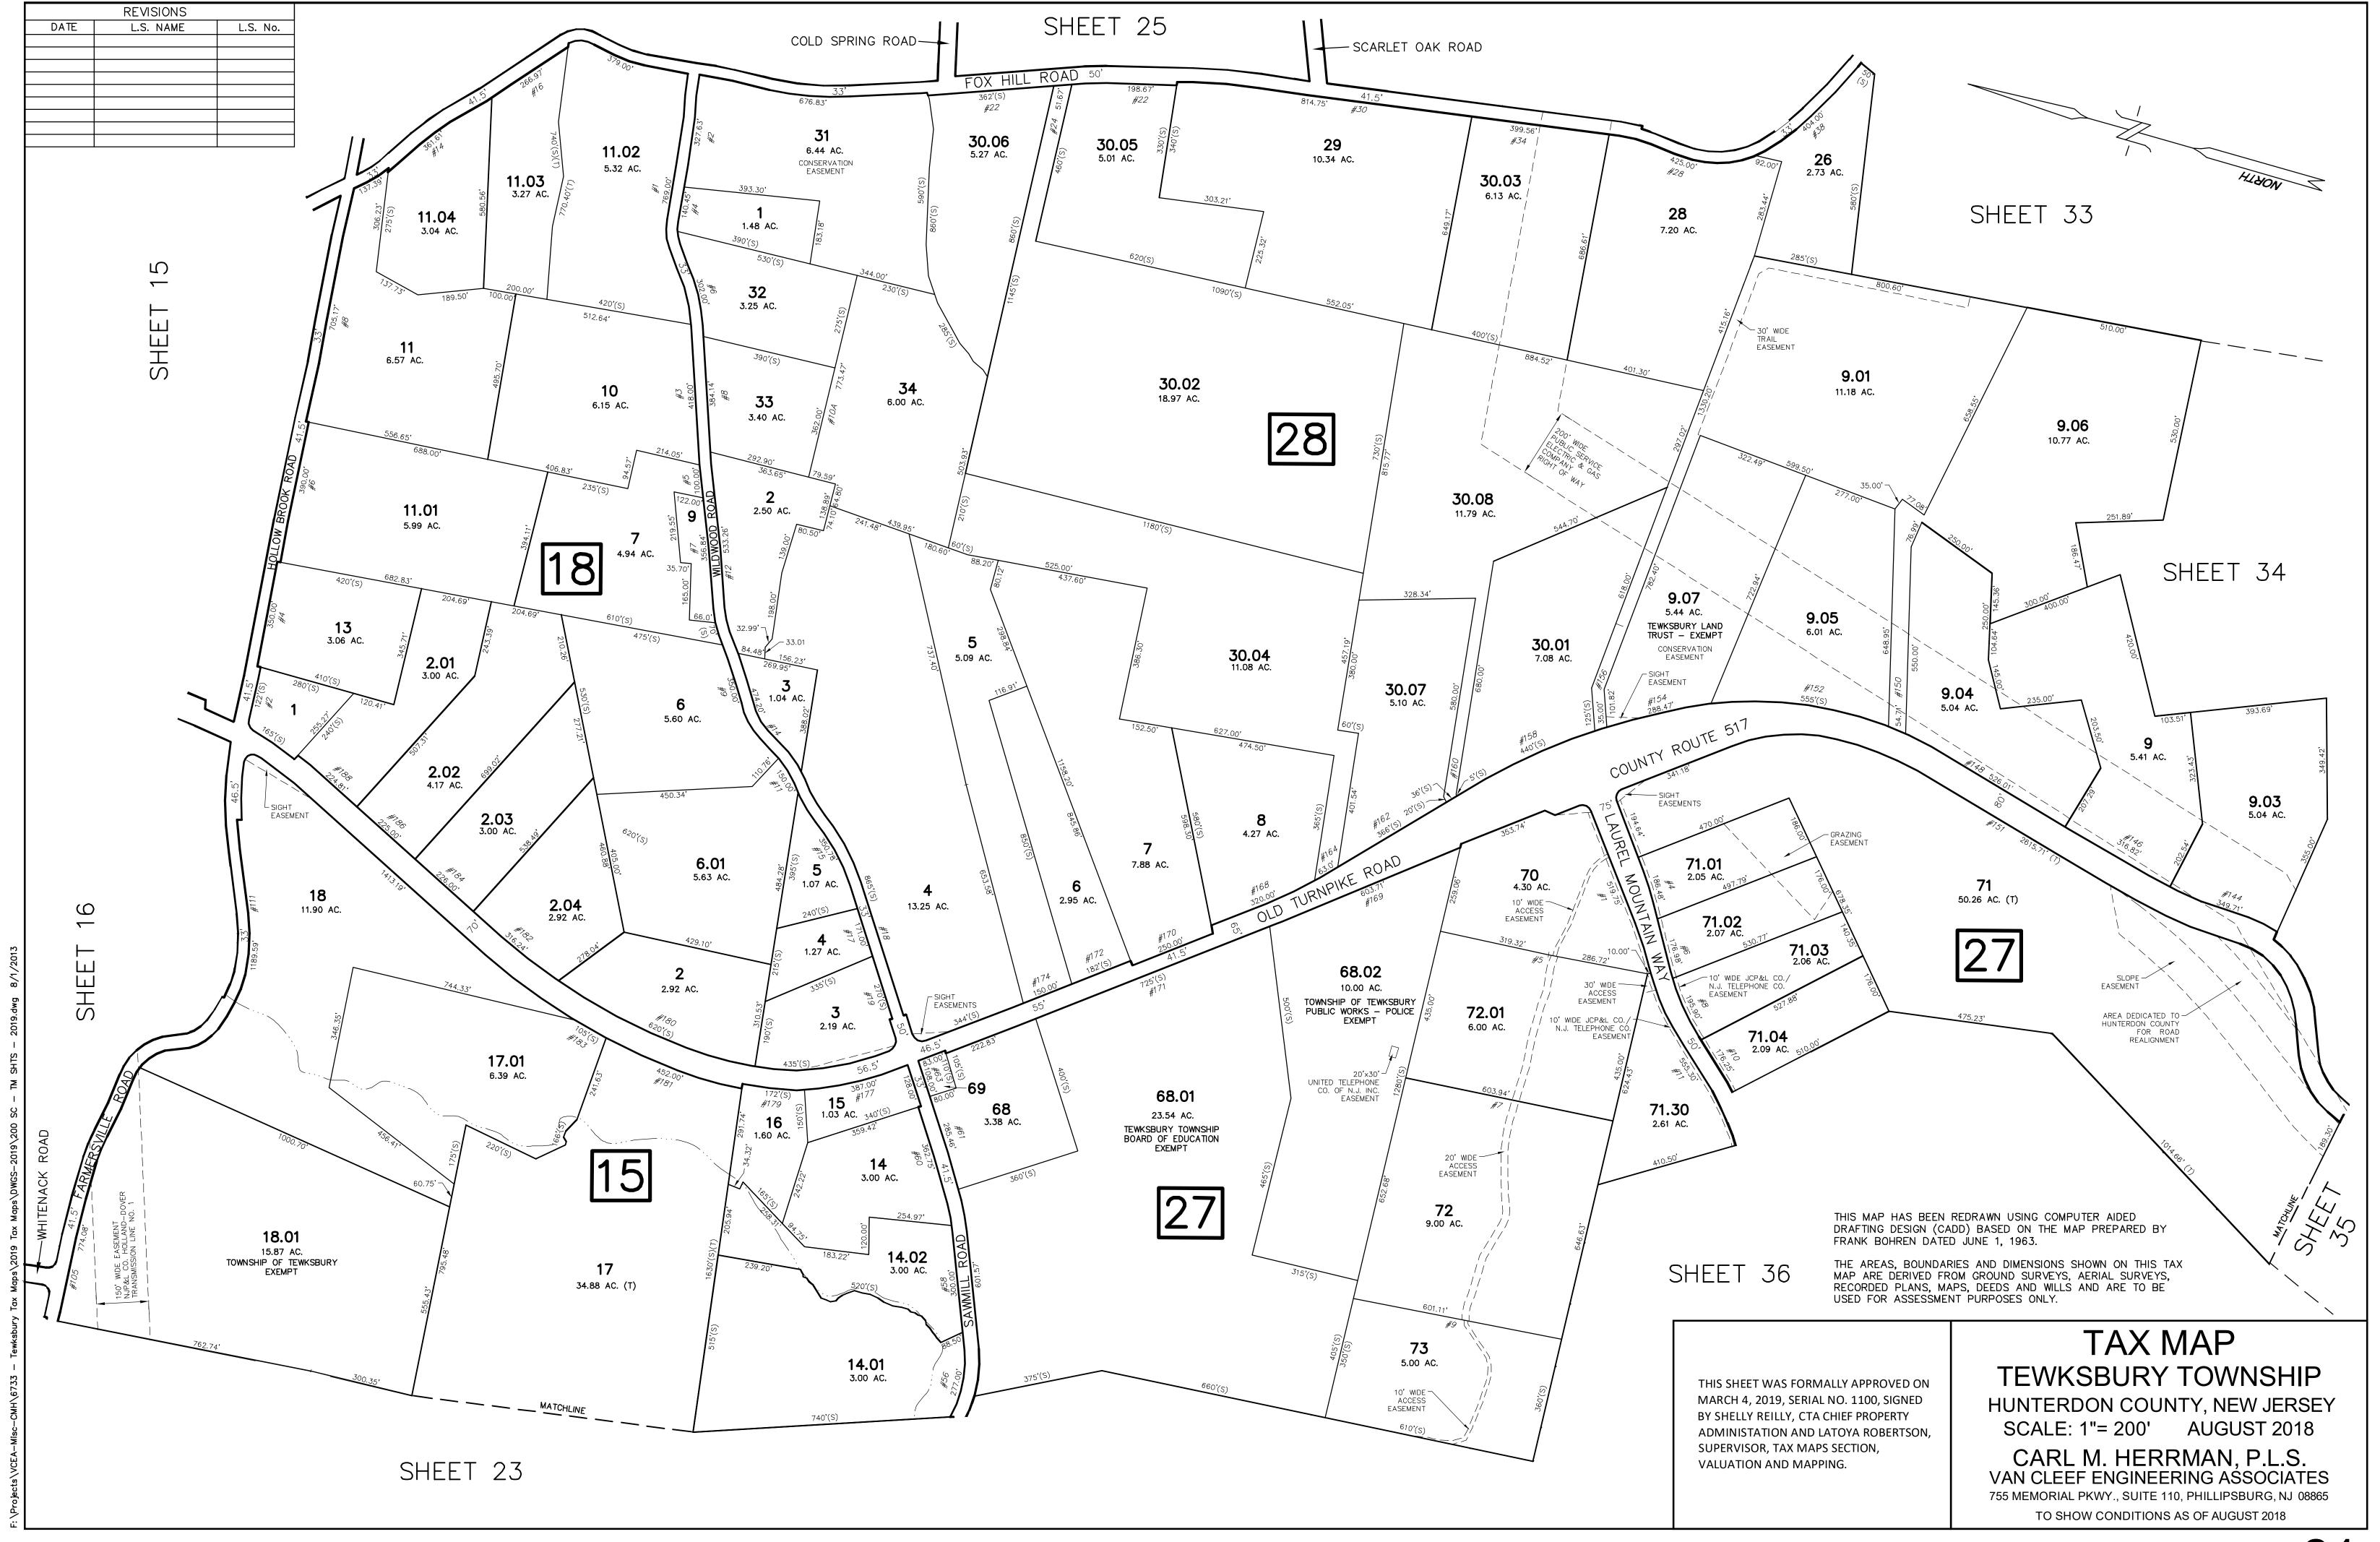

## READINGTON TOWNSHIP HUNTERDON COUNTY

THIS MAP HAS BEEN REDRAWN USING COMPUTER AIDED DRAFTING DESIGN (CADD) BASED ON THE MAP PREPARED BY FRANK BOHREN DATED JUNE 1, 1963.

THE AREAS, BOUNDARIES AND DIMENSIONS SHOWN ON THIS TAX MAP ARE DERIVED FROM GROUND SURVEYS, AERIAL SURVEYS, RECORDED PLANS, MAPS, DEEDS AND WILLS AND ARE TO BE USED FOR ASSESSMENT PURPOSES ONLY.

THIS SHEET WAS FORMALLY APPROVED ON MARCH 4, 2019, SERIAL NO. 1100, SIGNED BY SHELLY REILLY, CTA CHIEF PROPERTY ADMINISTATION AND LATOYA ROBERTSON, SUPERVISOR, TAX MAPS SECTION, VALUATION AND MAPPING.

## TAX MAP TEWKSBURY TOWNSHIP HUNTERDON COUNTY, NEW JERSEY

SCALE: 1"= 200' AUGUST 2018

CARL M. HERRMAN, P.L.S.

VAN CLEEF ENGINEERING ASSOCIATES

VAN CLEEF ENGINEERING ASSOCIATES
755 MEMORIAL PKWY., SUITE 110, PHILLIPSBURG, NJ 08865
TO SHOW CONDITIONS AS OF AUGUST 2018