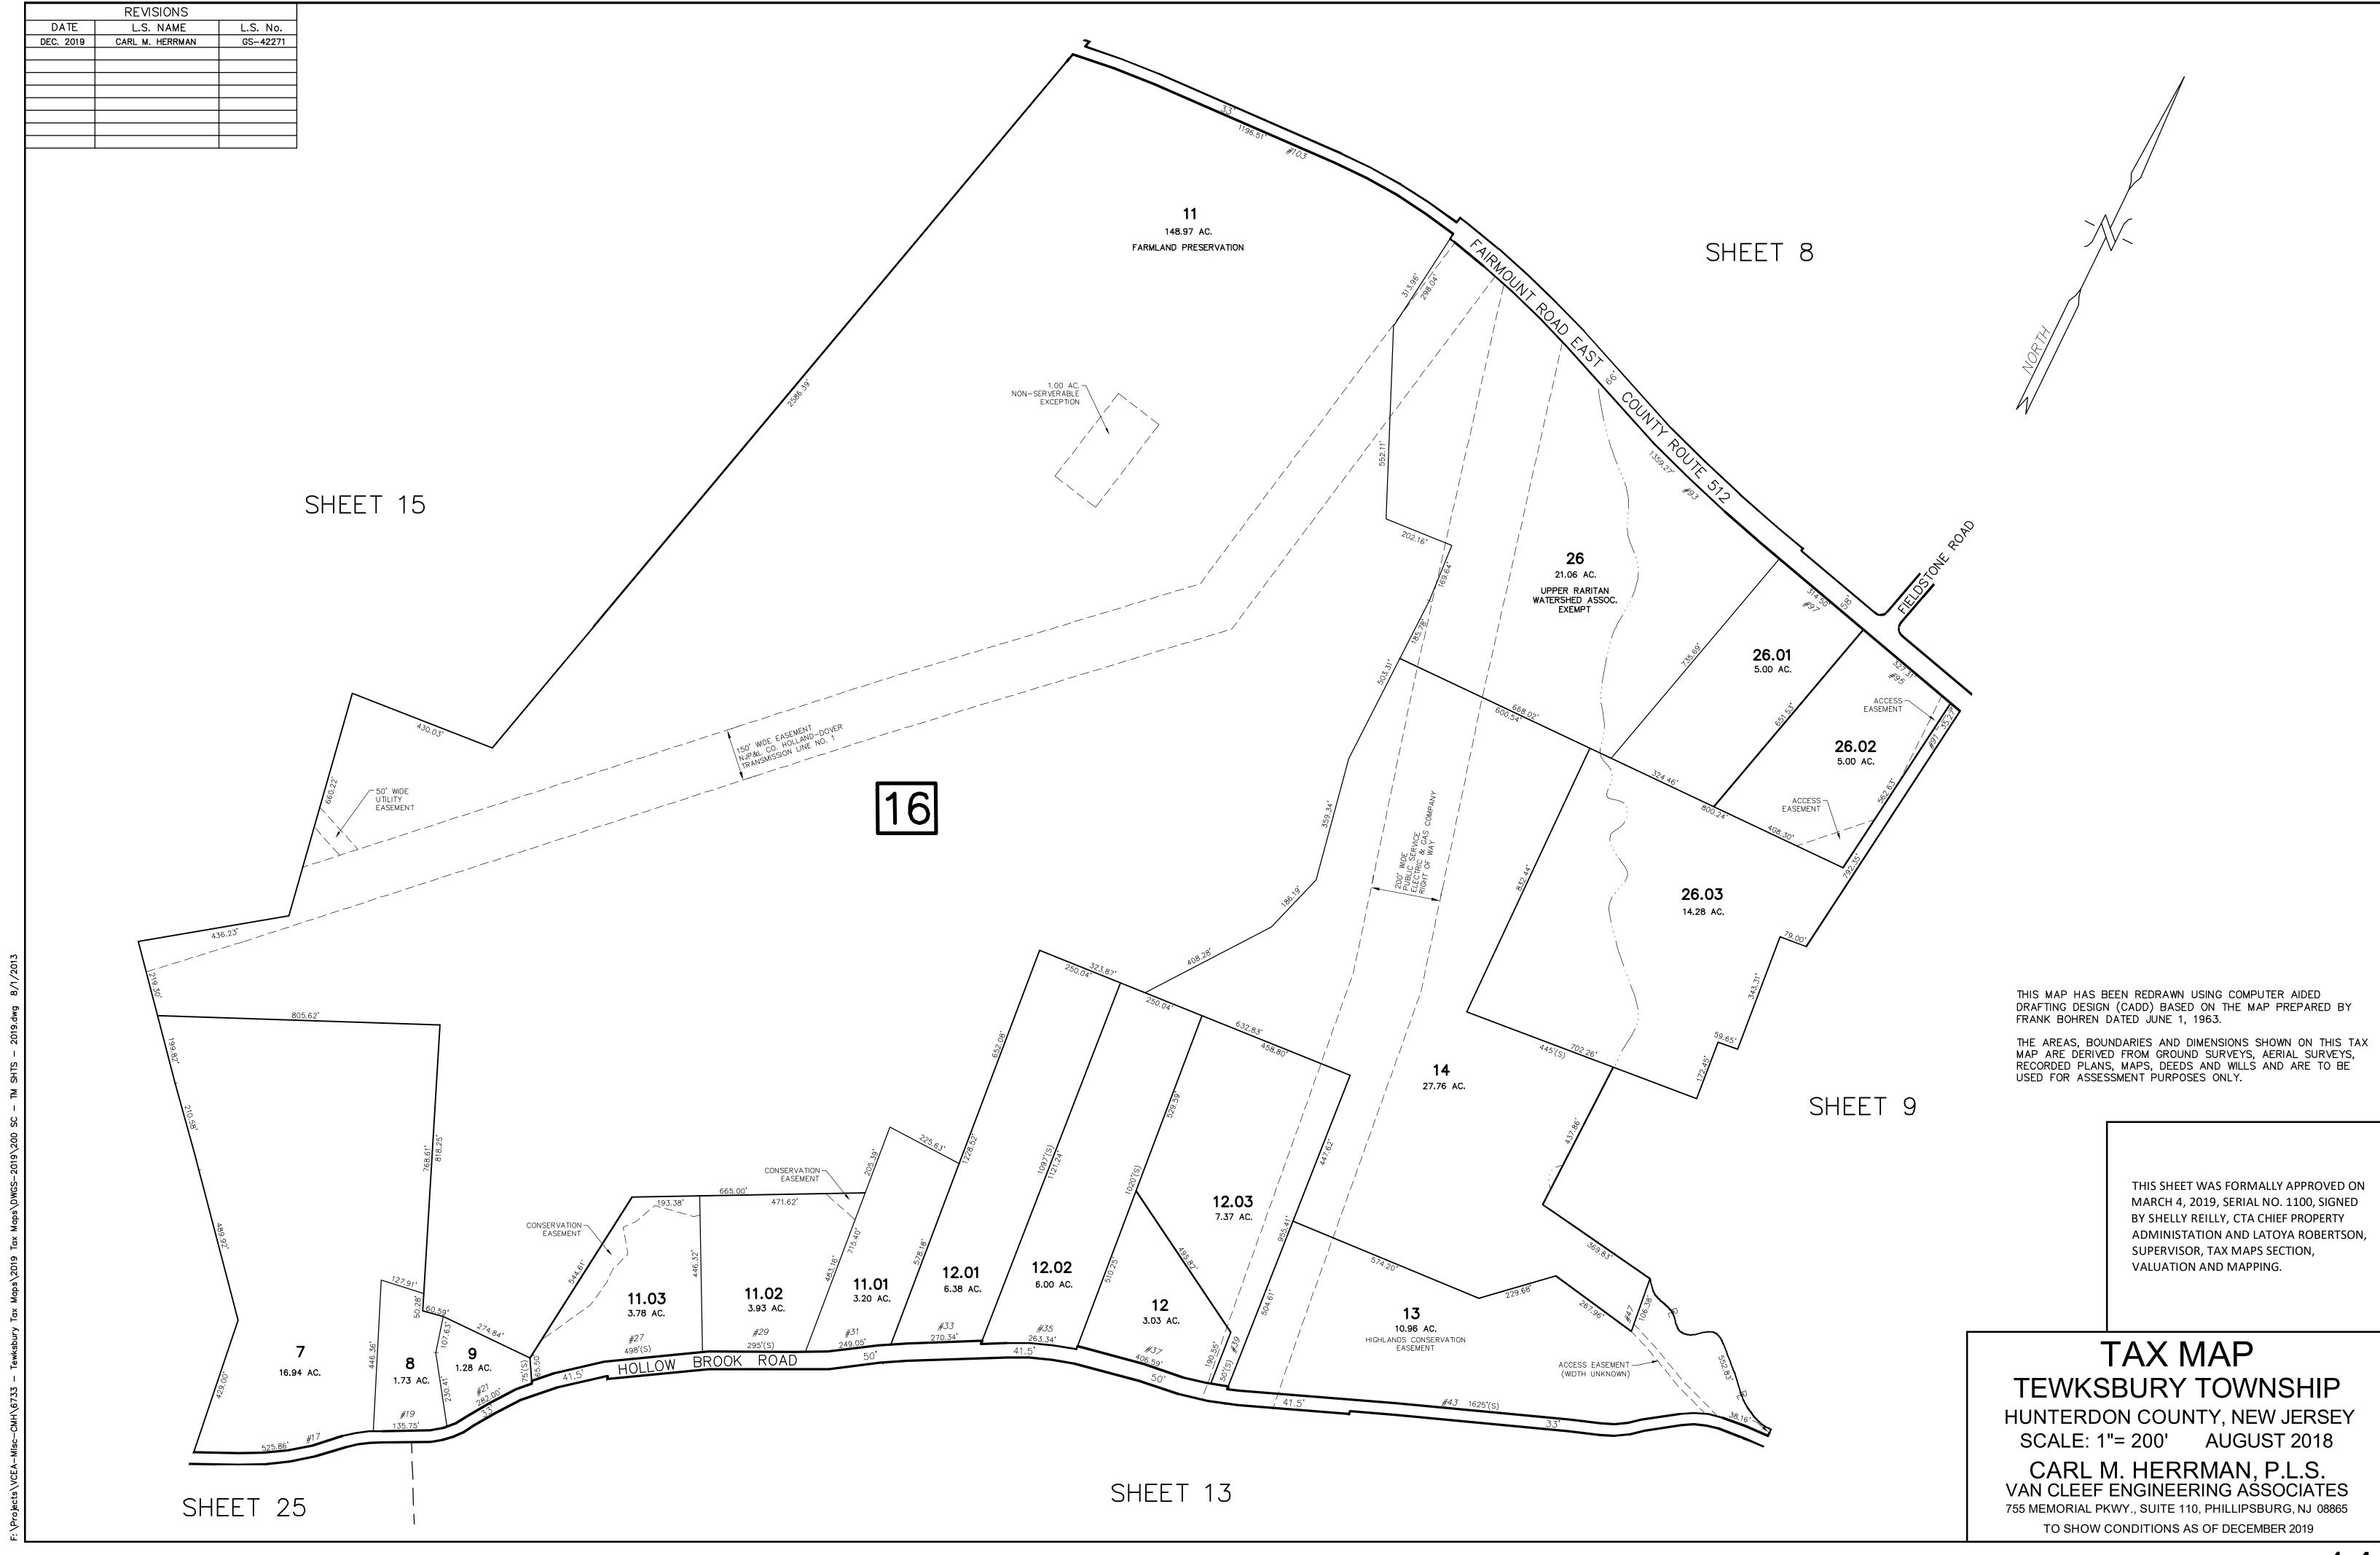

## READINGTON TOWNSHIP HUNTERDON COUNTY

THIS MAP HAS BEEN REDRAWN USING COMPUTER AIDED DRAFTING DESIGN (CADD) BASED ON THE MAP PREPARED BY FRANK BOHREN DATED JUNE 1, 1963.

THE AREAS, BOUNDARIES AND DIMENSIONS SHOWN ON THIS TAX MAP ARE DERIVED FROM GROUND SURVEYS, AERIAL SURVEYS, RECORDED PLANS, MAPS, DEEDS AND WILLS AND ARE TO BE USED FOR ASSESSMENT PURPOSES ONLY.

THIS SHEET WAS FORMALLY APPROVED ON MARCH 4, 2019, SERIAL NO. 1100, SIGNED BY SHELLY REILLY, CTA CHIEF PROPERTY ADMINISTATION AND LATOYA ROBERTSON, SUPERVISOR, TAX MAPS SECTION, VALUATION AND MAPPING.

## TAX MAP TEWKSBURY TOWNSHIP HUNTERDON COUNTY, NEW JERSEY

SCALE: 1"= 200' AUGUST 2018

CARL M. HERRMAN, P.L.S.

VAN CLEEF ENGINEERING ASSOCIATES

VAN CLEEF ENGINEERING ASSOCIATES
755 MEMORIAL PKWY., SUITE 110, PHILLIPSBURG, NJ 08865
TO SHOW CONDITIONS AS OF AUGUST 2018