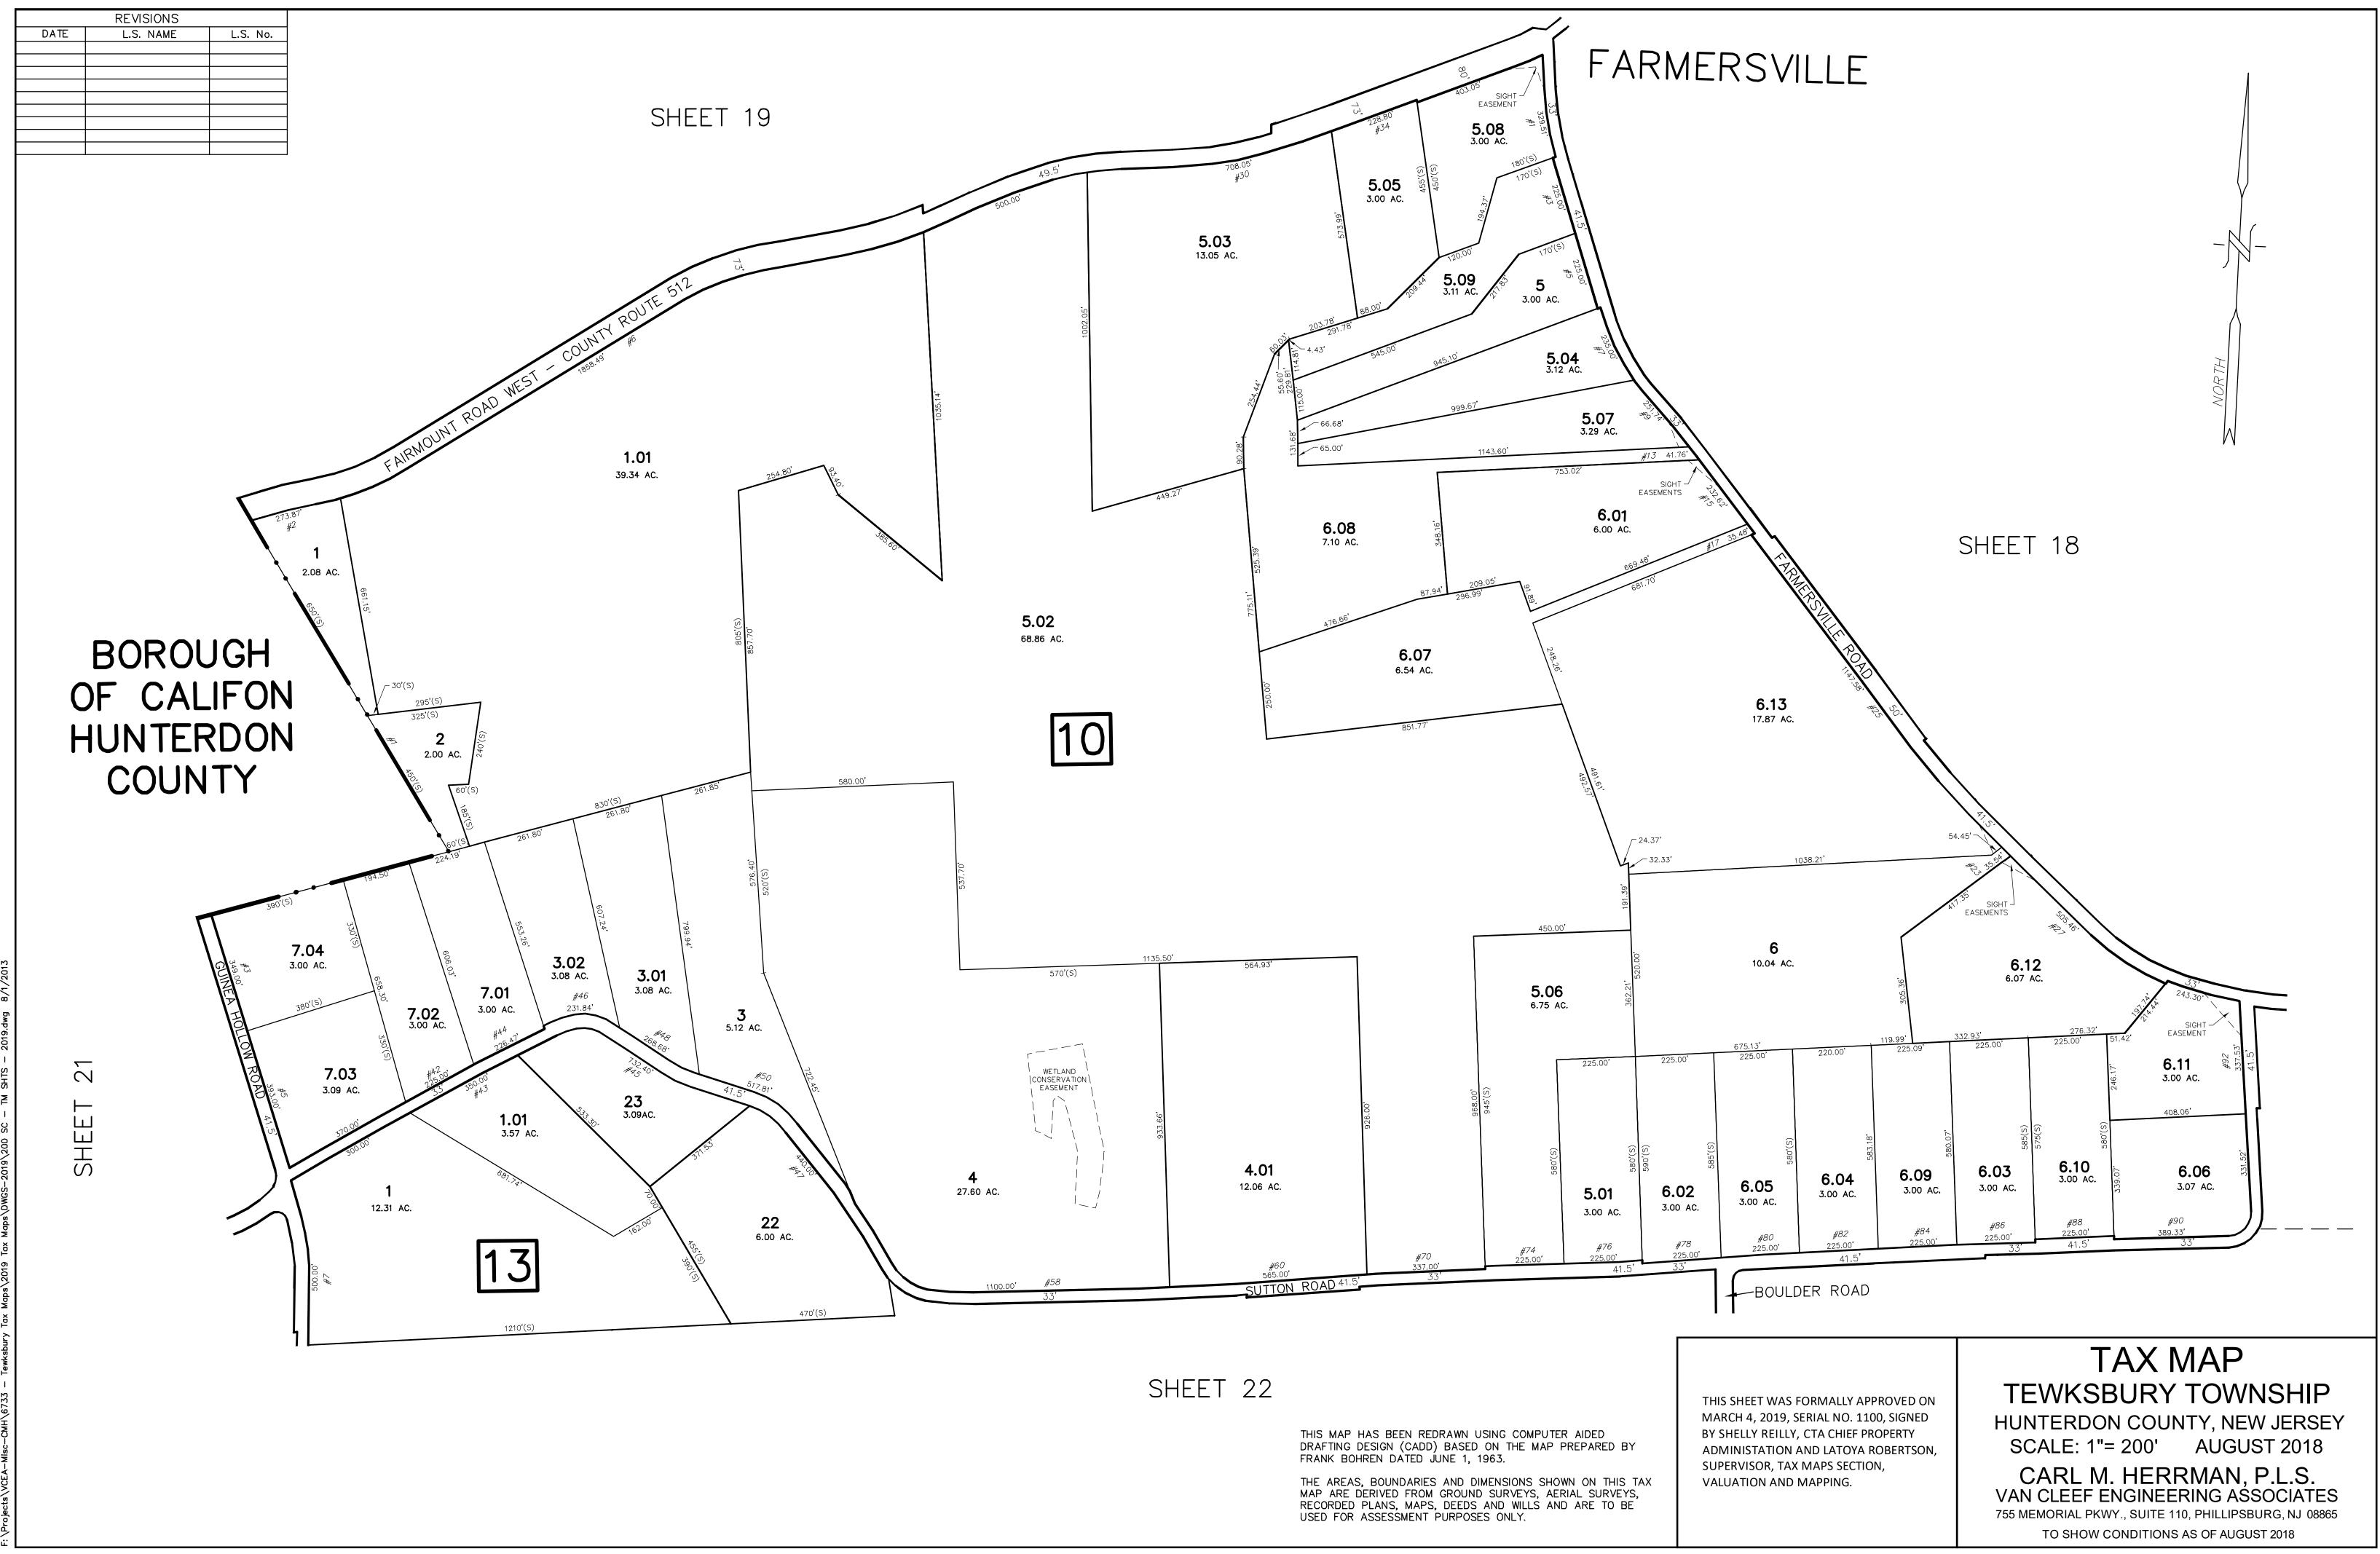

## READINGTON TOWNSHIP HUNTERDON COUNTY

THIS MAP HAS BEEN REDRAWN USING COMPUTER AIDED DRAFTING DESIGN (CADD) BASED ON THE MAP PREPARED BY FRANK BOHREN DATED JUNE 1, 1963.

THE AREAS, BOUNDARIES AND DIMENSIONS SHOWN ON THIS TAX MAP ARE DERIVED FROM GROUND SURVEYS, AERIAL SURVEYS, RECORDED PLANS, MAPS, DEEDS AND WILLS AND ARE TO BE USED FOR ASSESSMENT PURPOSES ONLY.

THIS SHEET WAS FORMALLY APPROVED ON MARCH 4, 2019, SERIAL NO. 1100, SIGNED BY SHELLY REILLY, CTA CHIEF PROPERTY ADMINISTATION AND LATOYA ROBERTSON, SUPERVISOR, TAX MAPS SECTION, VALUATION AND MAPPING.

## TAX MAP TEWKSBURY TOWNSHIP HUNTERDON COUNTY, NEW JERSEY

SCALE: 1"= 100' AUGUST 2018

CARL M. HERRMAN, P.L.S.

VAN CLEEF ENGINEERING ASSOCIATES
755 MEMORIAL PKWY., SUITE 110, PHILLIPSBURG, NJ 08865
TO SHOW CONDITIONS AS OF AUGUST 2018