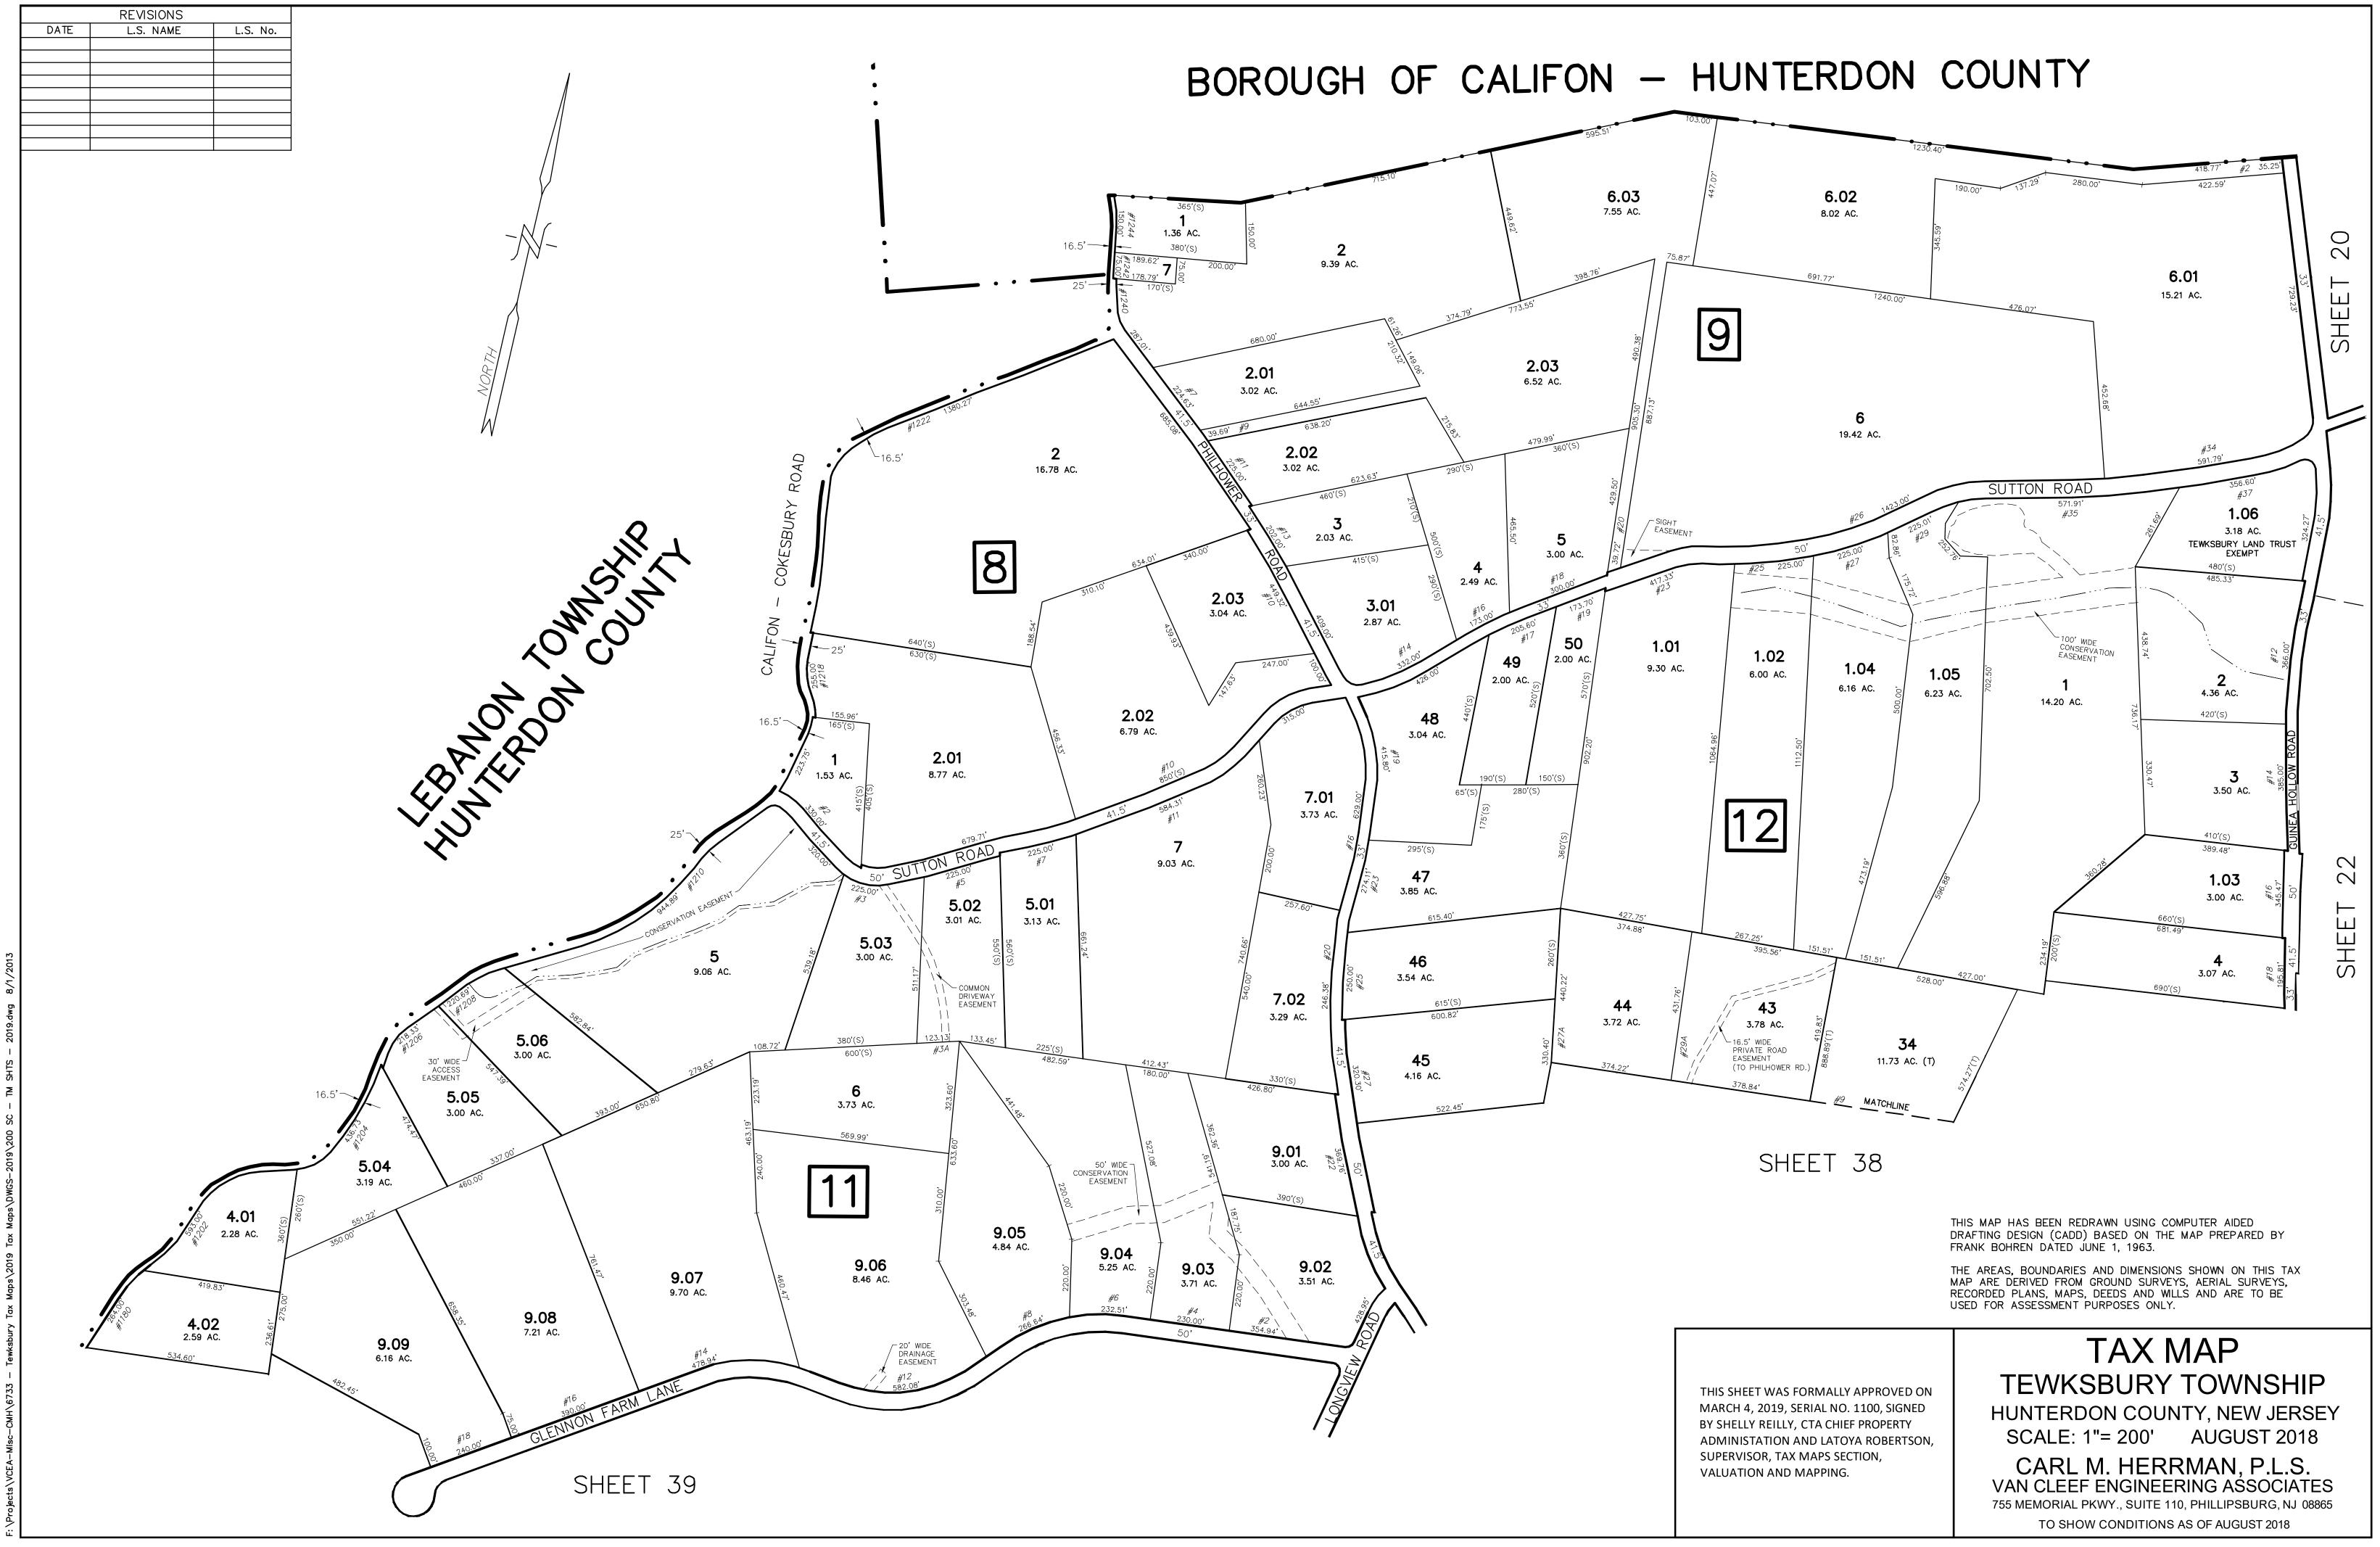

## READINGTON TOWNSHIP HUNTERDON COUNTY

THIS MAP HAS BEEN REDRAWN USING COMPUTER AIDED DRAFTING DESIGN (CADD) BASED ON THE MAP PREPARED BY FRANK BOHREN DATED JUNE 1, 1963.

THE AREAS, BOUNDARIES AND DIMENSIONS SHOWN ON THIS TAX MAP ARE DERIVED FROM GROUND SURVEYS, AERIAL SURVEYS, RECORDED PLANS, MAPS, DEEDS AND WILLS AND ARE TO BE USED FOR ASSESSMENT PURPOSES ONLY.

THIS SHEET WAS FORMALLY APPROVED ON MARCH 4, 2019, SERIAL NO. 1100, SIGNED BY SHELLY REILLY, CTA CHIEF PROPERTY ADMINISTATION AND LATOYA ROBERTSON, SUPERVISOR, TAX MAPS SECTION, VALUATION AND MAPPING.

## TAX MAP TEWKSBURY TOWNSHIP HUNTERDON COUNTY, NEW JERSEY

SCALE: 1"= 200' AUGUST 2018

CARL M. HERRMAN, P.L.S.

VAN CLEEF ENGINEERING ASSOCIATES

VAN CLEEF ENGINEERING ASSOCIATES
755 MEMORIAL PKWY., SUITE 110, PHILLIPSBURG, NJ 08865
TO SHOW CONDITIONS AS OF AUGUST 2018