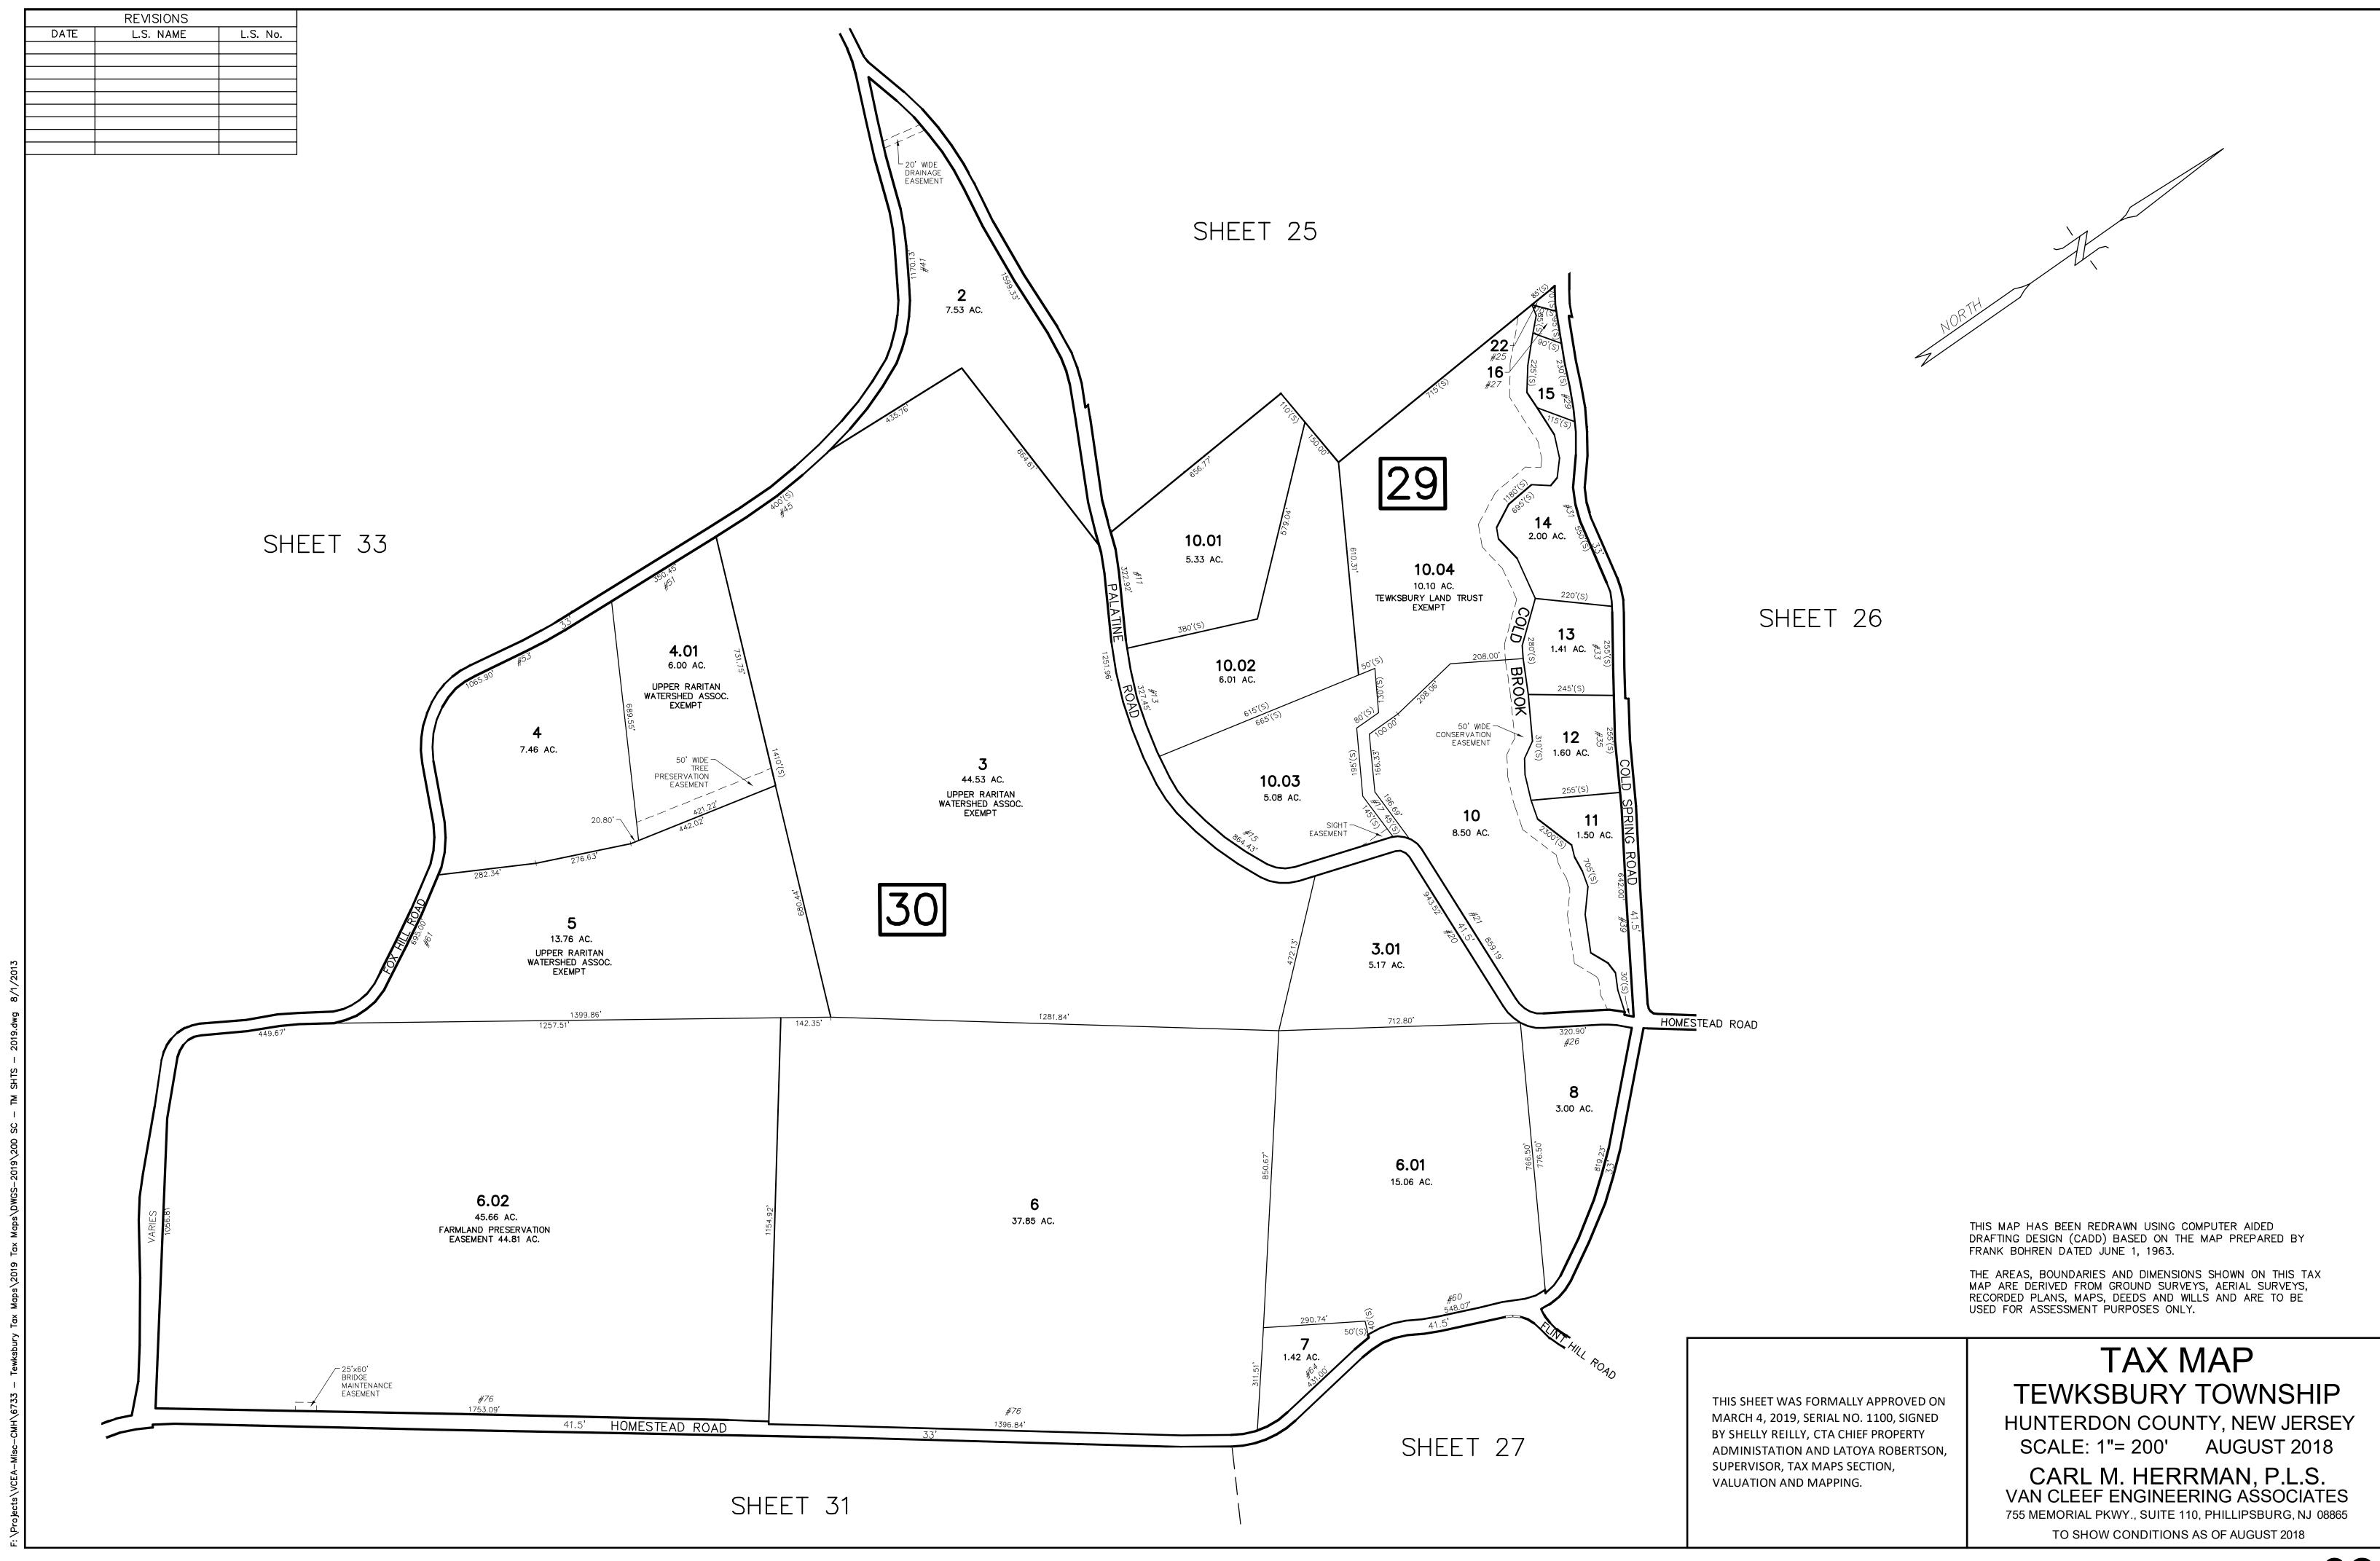

## READINGTON TOWNSHIP HUNTERDON COUNTY

THIS MAP HAS BEEN REDRAWN USING COMPUTER AIDED DRAFTING DESIGN (CADD) BASED ON THE MAP PREPARED BY FRANK BOHREN DATED JUNE 1, 1963.

THE AREAS, BOUNDARIES AND DIMENSIONS SHOWN ON THIS TAX MAP ARE DERIVED FROM GROUND SURVEYS, AERIAL SURVEYS, RECORDED PLANS, MAPS, DEEDS AND WILLS AND ARE TO BE USED FOR ASSESSMENT PURPOSES ONLY.

THIS SHEET WAS FORMALLY APPROVED ON MARCH 4, 2019, SERIAL NO. 1100, SIGNED BY SHELLY REILLY, CTA CHIEF PROPERTY ADMINISTATION AND LATOYA ROBERTSON, SUPERVISOR, TAX MAPS SECTION, VALUATION AND MAPPING.

## TAX MAP TEWKSBURY TOWNSHIP HUNTERDON COUNTY, NEW JERSEY

SCALE: 1"= 100' AUGUST 2018

CARL M. HERRMAN, P.L.S.

VAN CLEEF ENGINEERING ASSOCIATES
755 MEMORIAL PKWY., SUITE 110, PHILLIPSBURG, NJ 08865
TO SHOW CONDITIONS AS OF AUGUST 2018