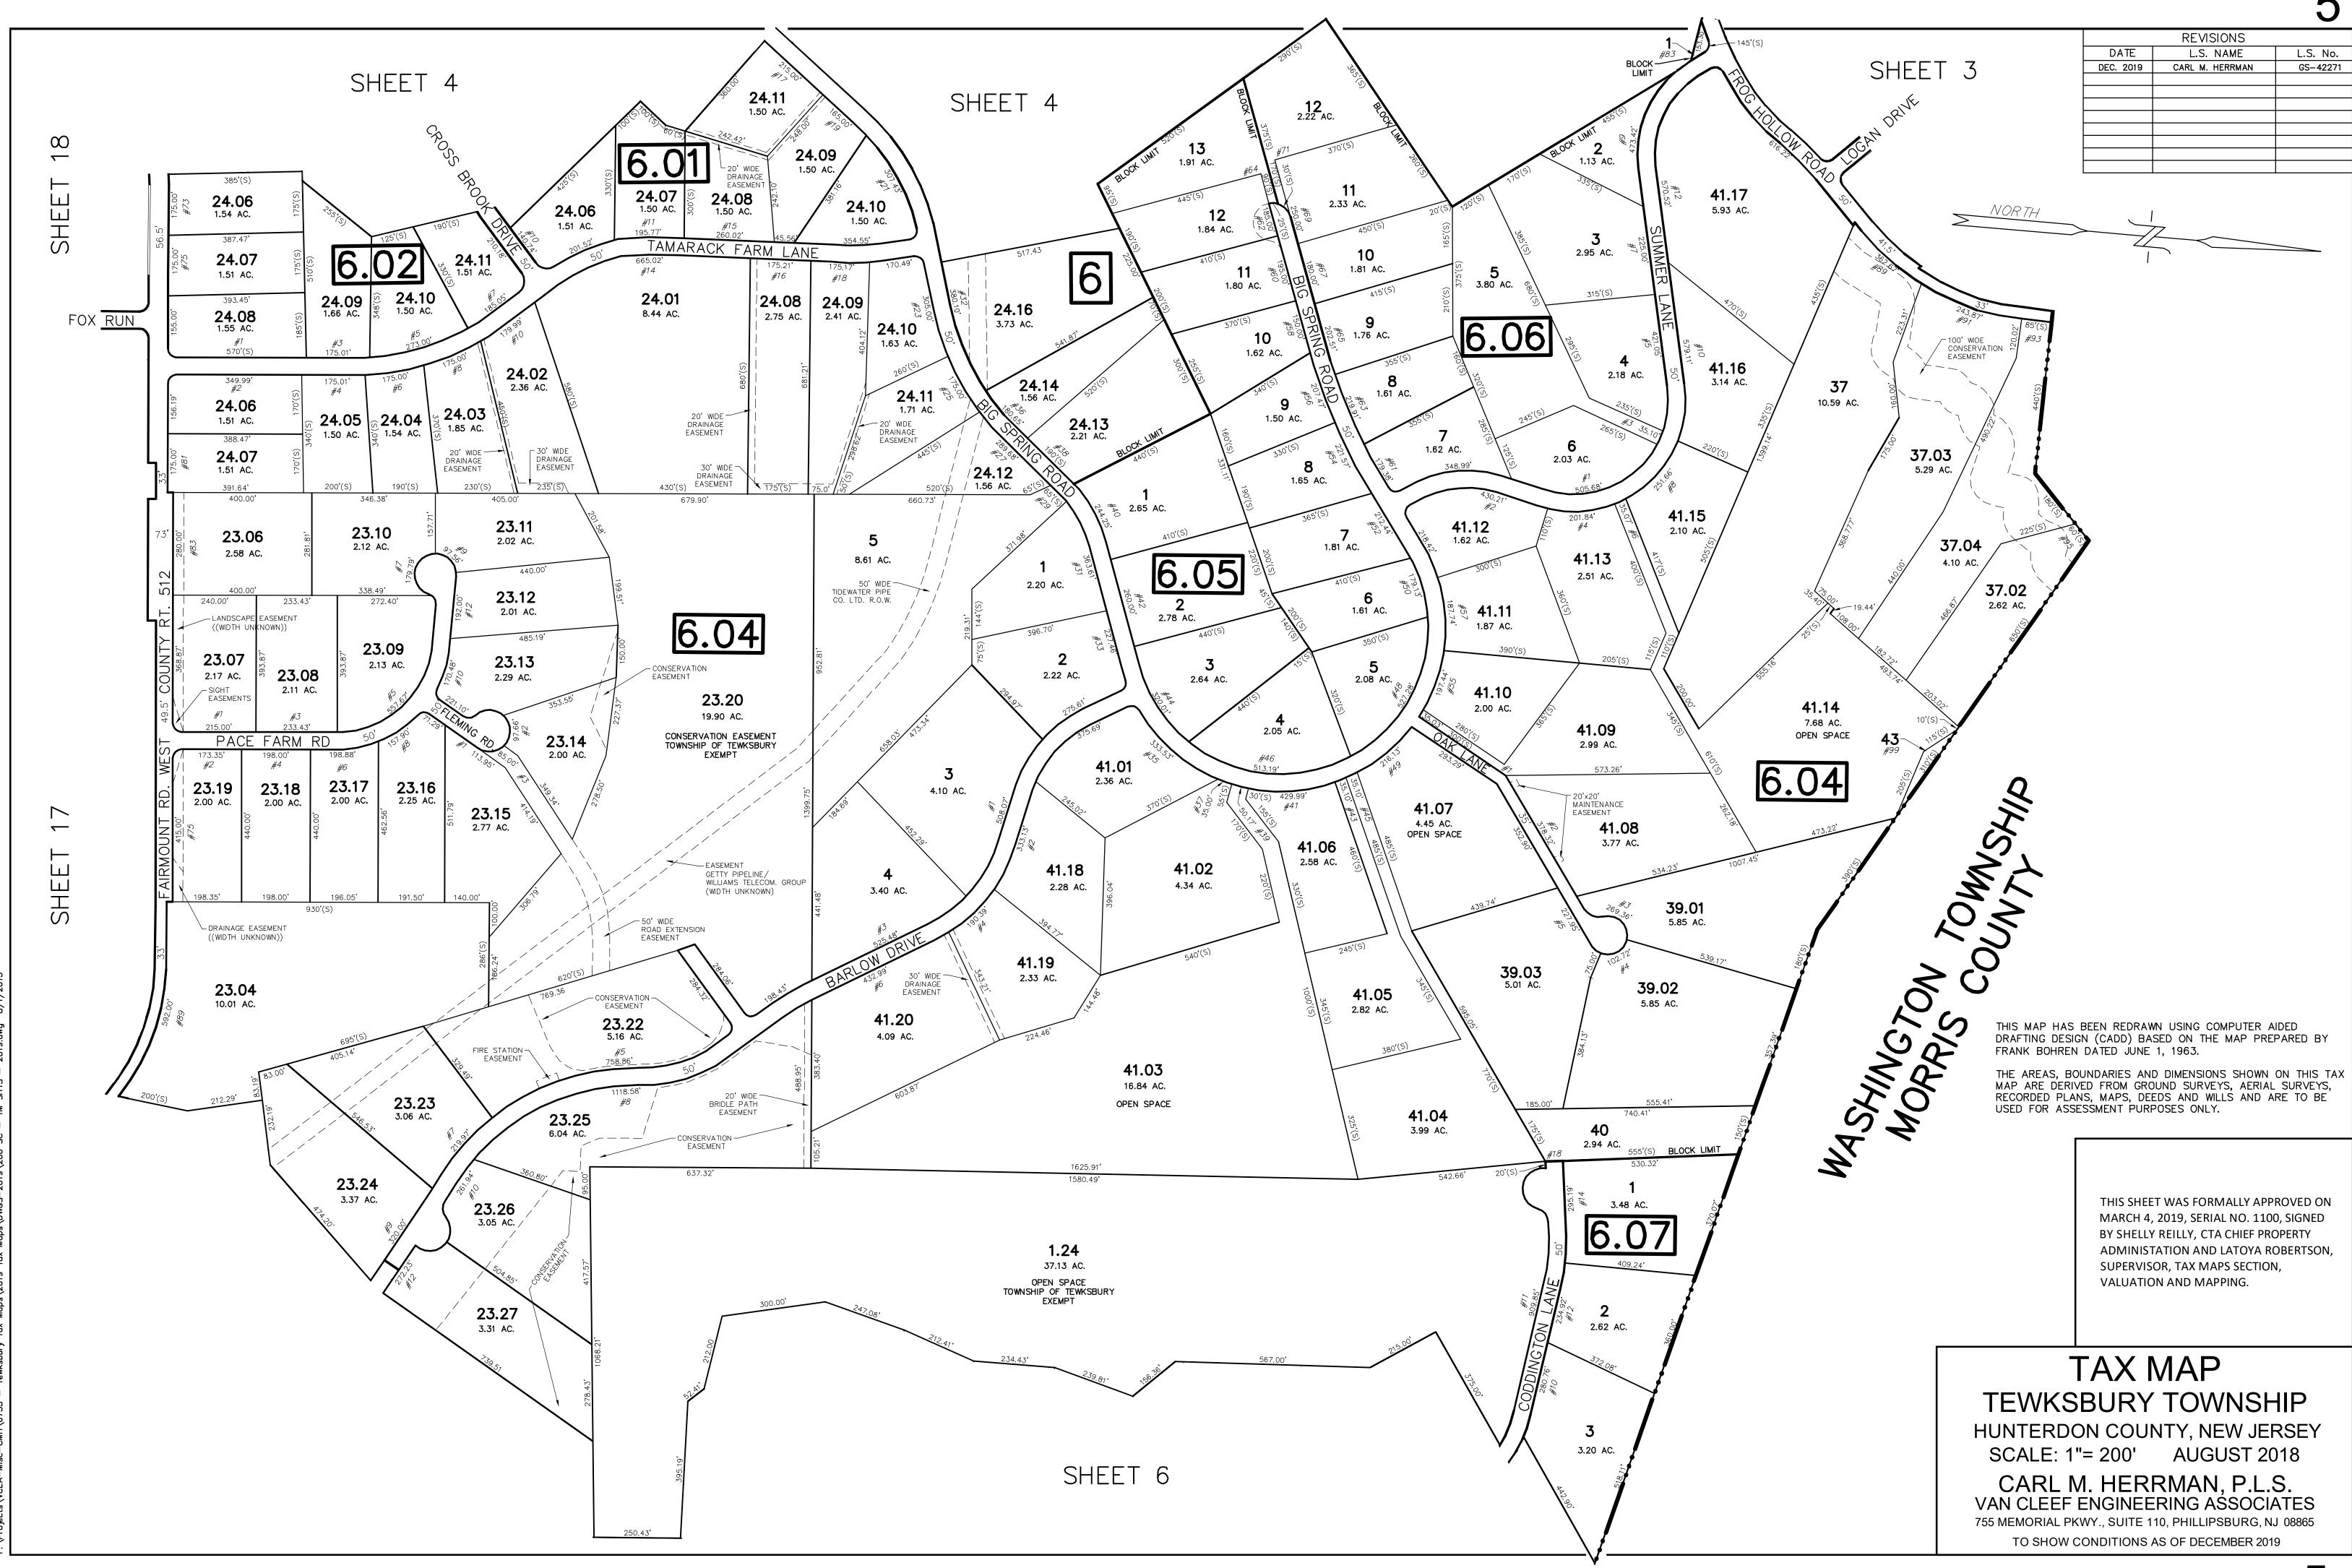

## TAX MAP TEWKSBURY TOWNSHIP HUNTERDON COUNTY, NEW JERSEY

SCALE: 1"= 200' AUGUST 2018

CARL M. HERRMAN, P.L.S.

VAN CLEEF ENGINEERING ASSOCIATES

VAN CLEEF ENGINEERING ASSOCIATES
755 MEMORIAL PKWY., SUITE 110, PHILLIPSBURG, NJ 08865
TO SHOW CONDITIONS AS OF AUGUST 2018