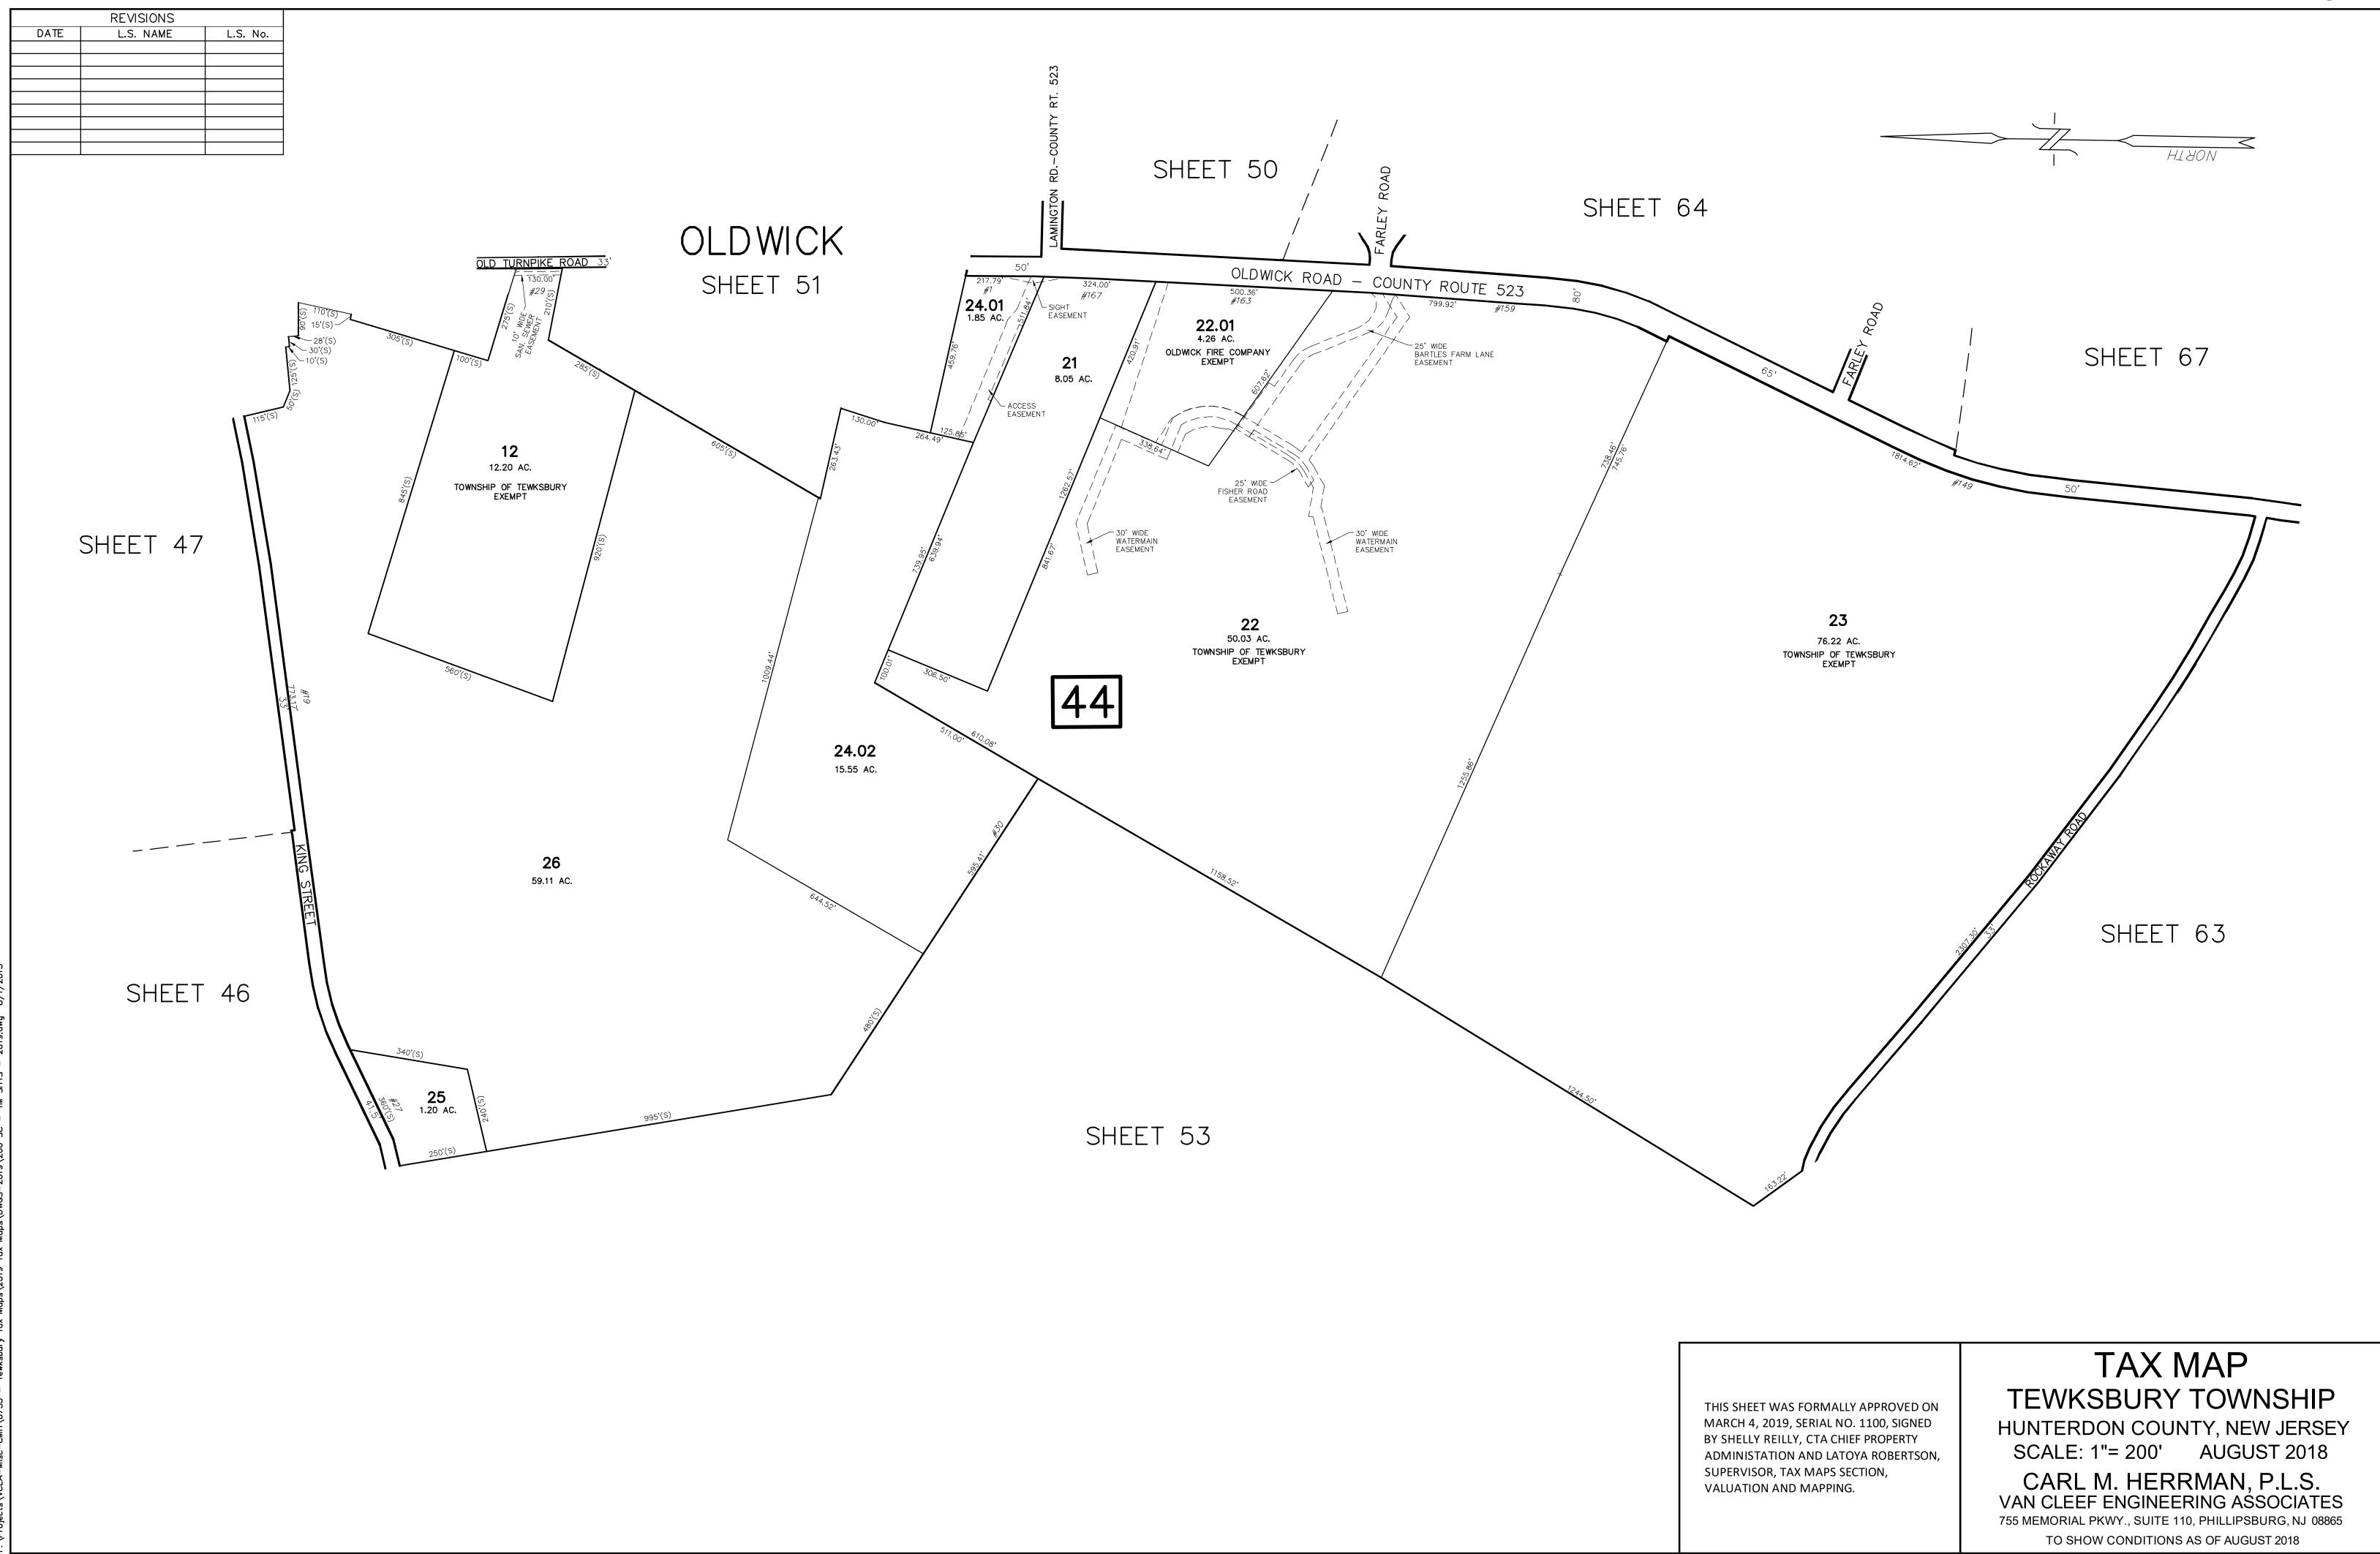

## READINGTON TOWNSHIP HUNTERDON COUNTY

THIS MAP HAS BEEN REDRAWN USING COMPUTER AIDED DRAFTING DESIGN (CADD) BASED ON THE MAP PREPARED BY FRANK BOHREN DATED JUNE 1, 1963.

THE AREAS, BOUNDARIES AND DIMENSIONS SHOWN ON THIS TAX MAP ARE DERIVED FROM GROUND SURVEYS, AERIAL SURVEYS, RECORDED PLANS, MAPS, DEEDS AND WILLS AND ARE TO BE USED FOR ASSESSMENT PURPOSES ONLY.

THIS SHEET WAS FORMALLY APPROVED ON MARCH 4, 2019, SERIAL NO. 1100, SIGNED BY SHELLY REILLY, CTA CHIEF PROPERTY ADMINISTATION AND LATOYA ROBERTSON, SUPERVISOR, TAX MAPS SECTION, VALUATION AND MAPPING.

## TAX MAP TEWKSBURY TOWNSHIP HUNTERDON COUNTY, NEW JERSEY

SCALE: 1"= 200' AUGUST 2018

CARL M. HERRMAN, P.L.S.

VAN CLEEF ENGINEERING ASSOCIATES

VAN CLEEF ENGINEERING ASSOCIATES
755 MEMORIAL PKWY., SUITE 110, PHILLIPSBURG, NJ 08865
TO SHOW CONDITIONS AS OF AUGUST 2018