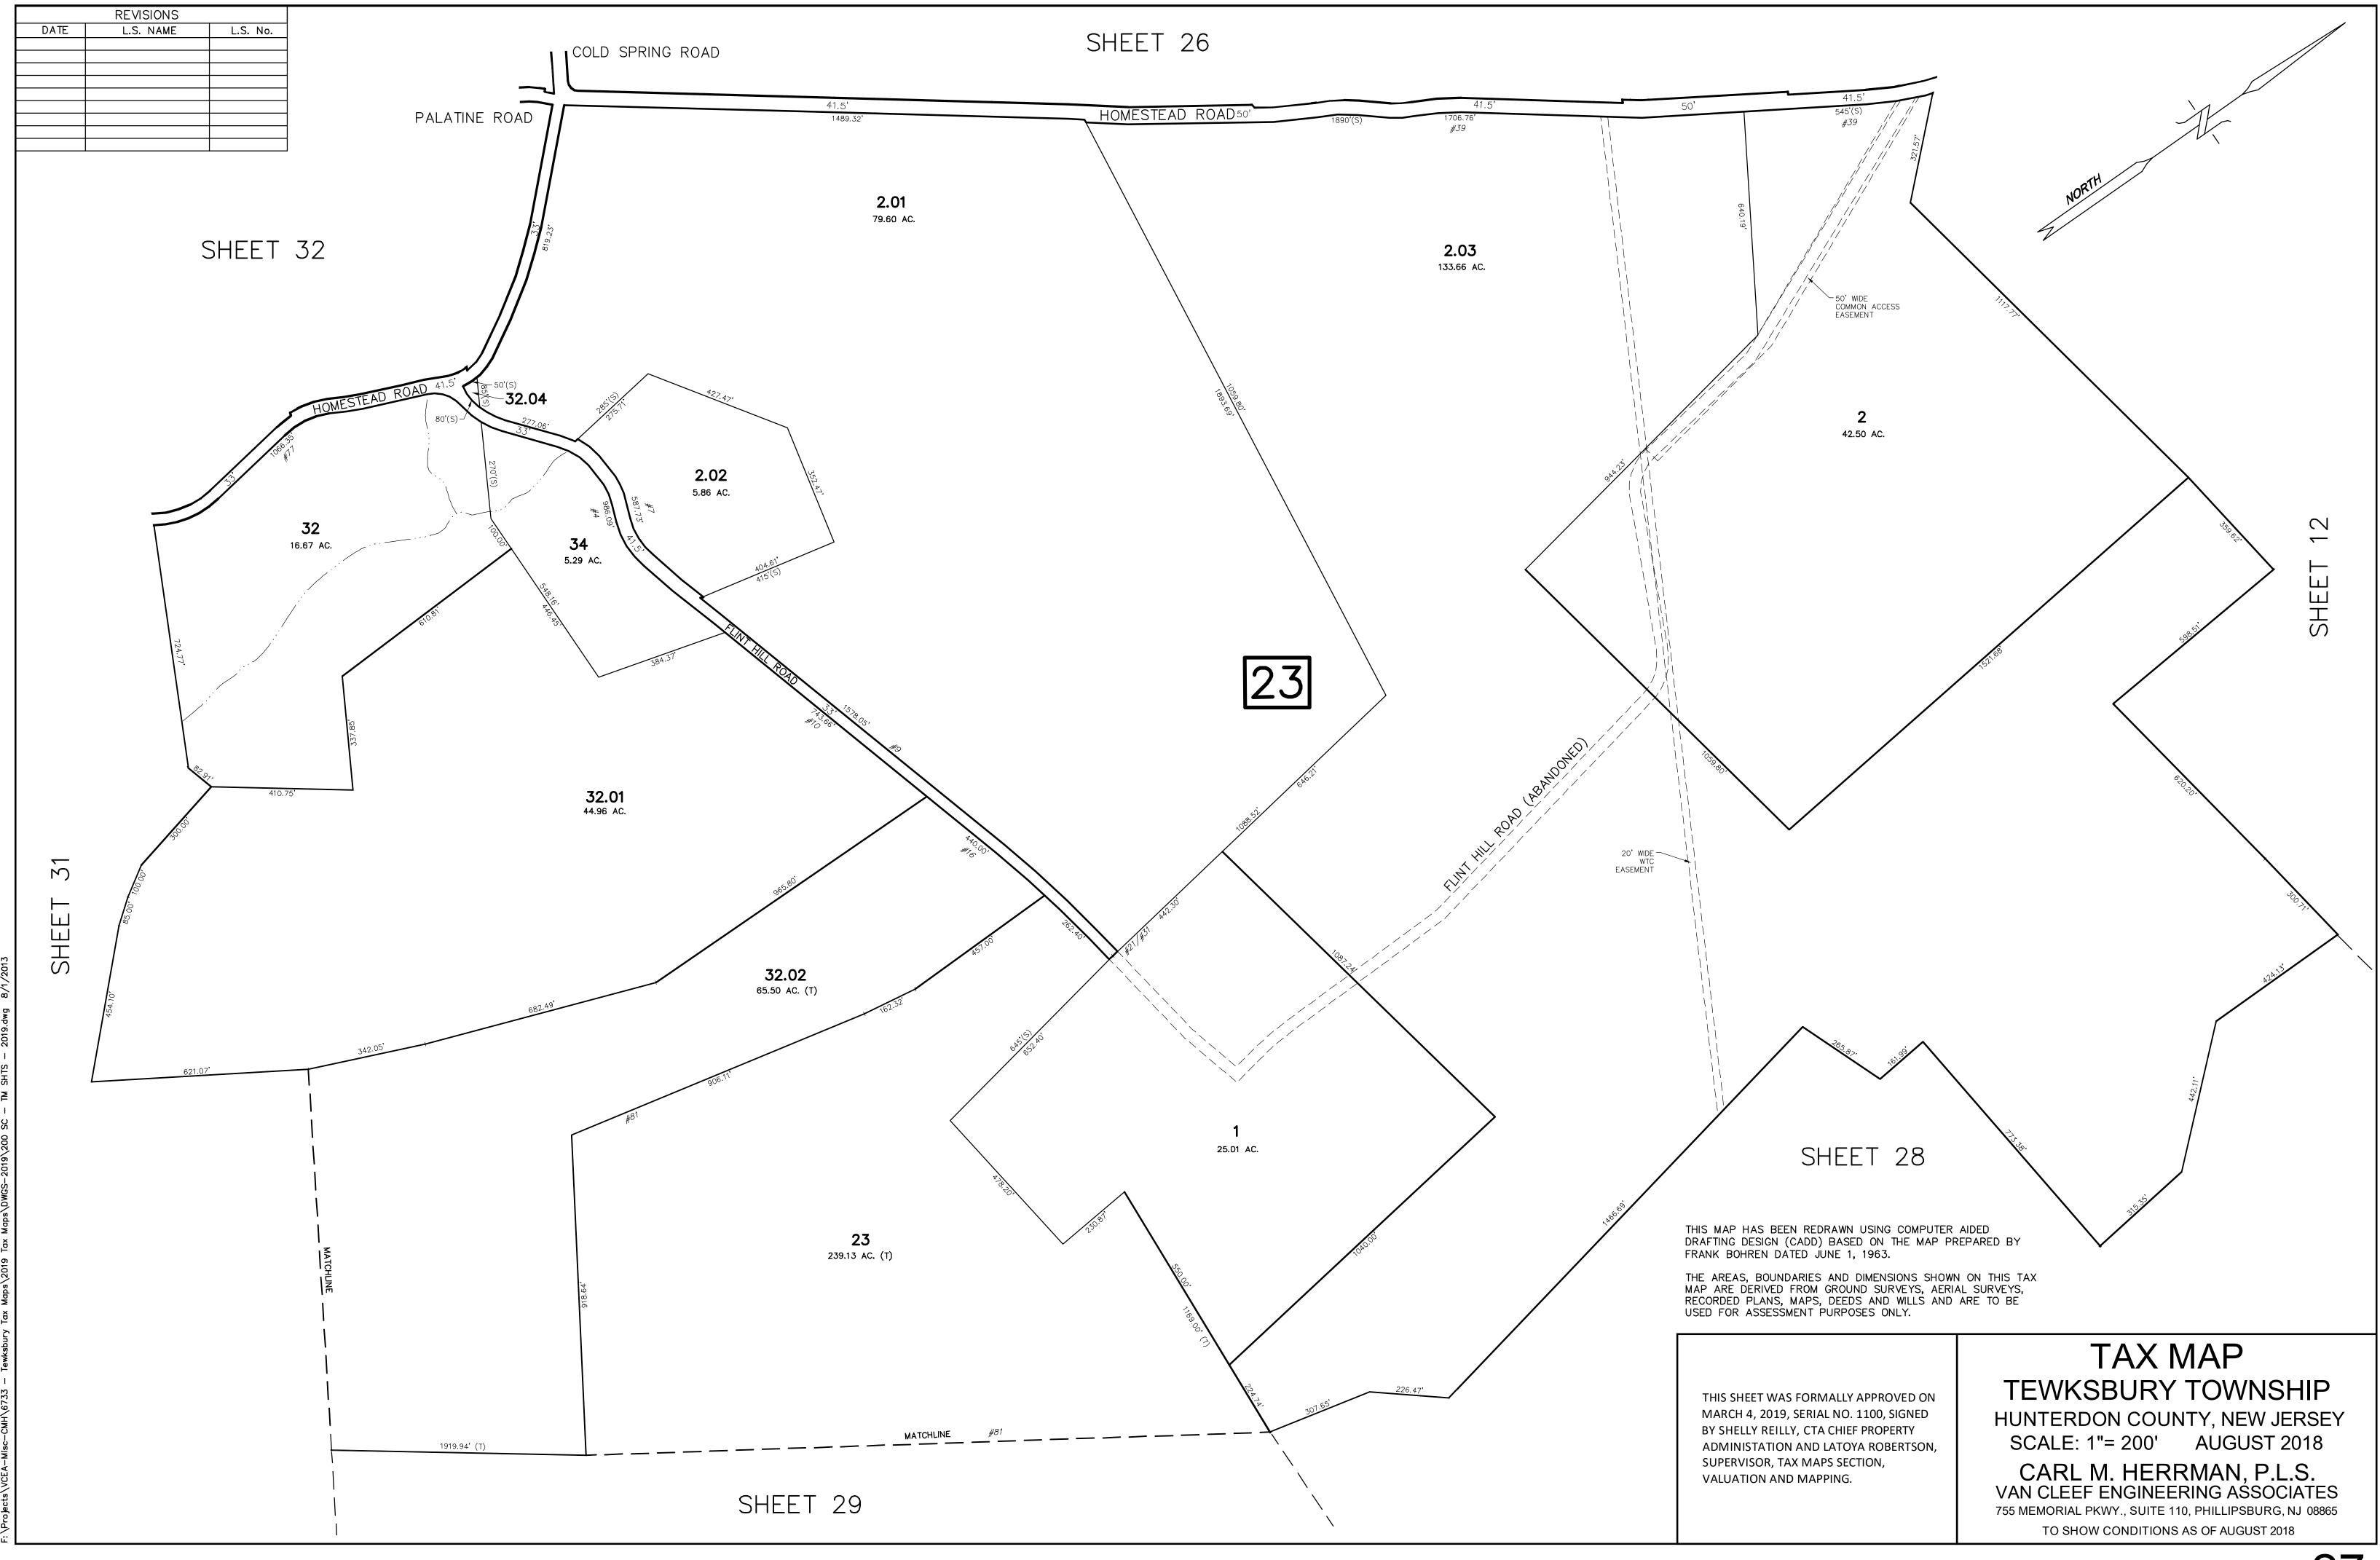

## READINGTON TOWNSHIP HUNTERDON COUNTY

THIS MAP HAS BEEN REDRAWN USING COMPUTER AIDED DRAFTING DESIGN (CADD) BASED ON THE MAP PREPARED BY FRANK BOHREN DATED JUNE 1, 1963.

THE AREAS, BOUNDARIES AND DIMENSIONS SHOWN ON THIS TAX MAP ARE DERIVED FROM GROUND SURVEYS, AERIAL SURVEYS, RECORDED PLANS, MAPS, DEEDS AND WILLS AND ARE TO BE USED FOR ASSESSMENT PURPOSES ONLY.

THIS SHEET WAS FORMALLY APPROVED ON MARCH 4, 2019, SERIAL NO. 1100, SIGNED BY SHELLY REILLY, CTA CHIEF PROPERTY ADMINISTATION AND LATOYA ROBERTSON, SUPERVISOR, TAX MAPS SECTION, VALUATION AND MAPPING.

## TAX MAP TEWKSBURY TOWNSHIP HUNTERDON COUNTY, NEW JERSEY

SCALE: 1"= 200' AUGUST 2018

CARL M. HERRMAN, P.L.S.

VAN CLEEF ENGINEERING ASSOCIATES

VAN CLEEF ENGINEERING ASSOCIATES
755 MEMORIAL PKWY., SUITE 110, PHILLIPSBURG, NJ 08865
TO SHOW CONDITIONS AS OF AUGUST 2018