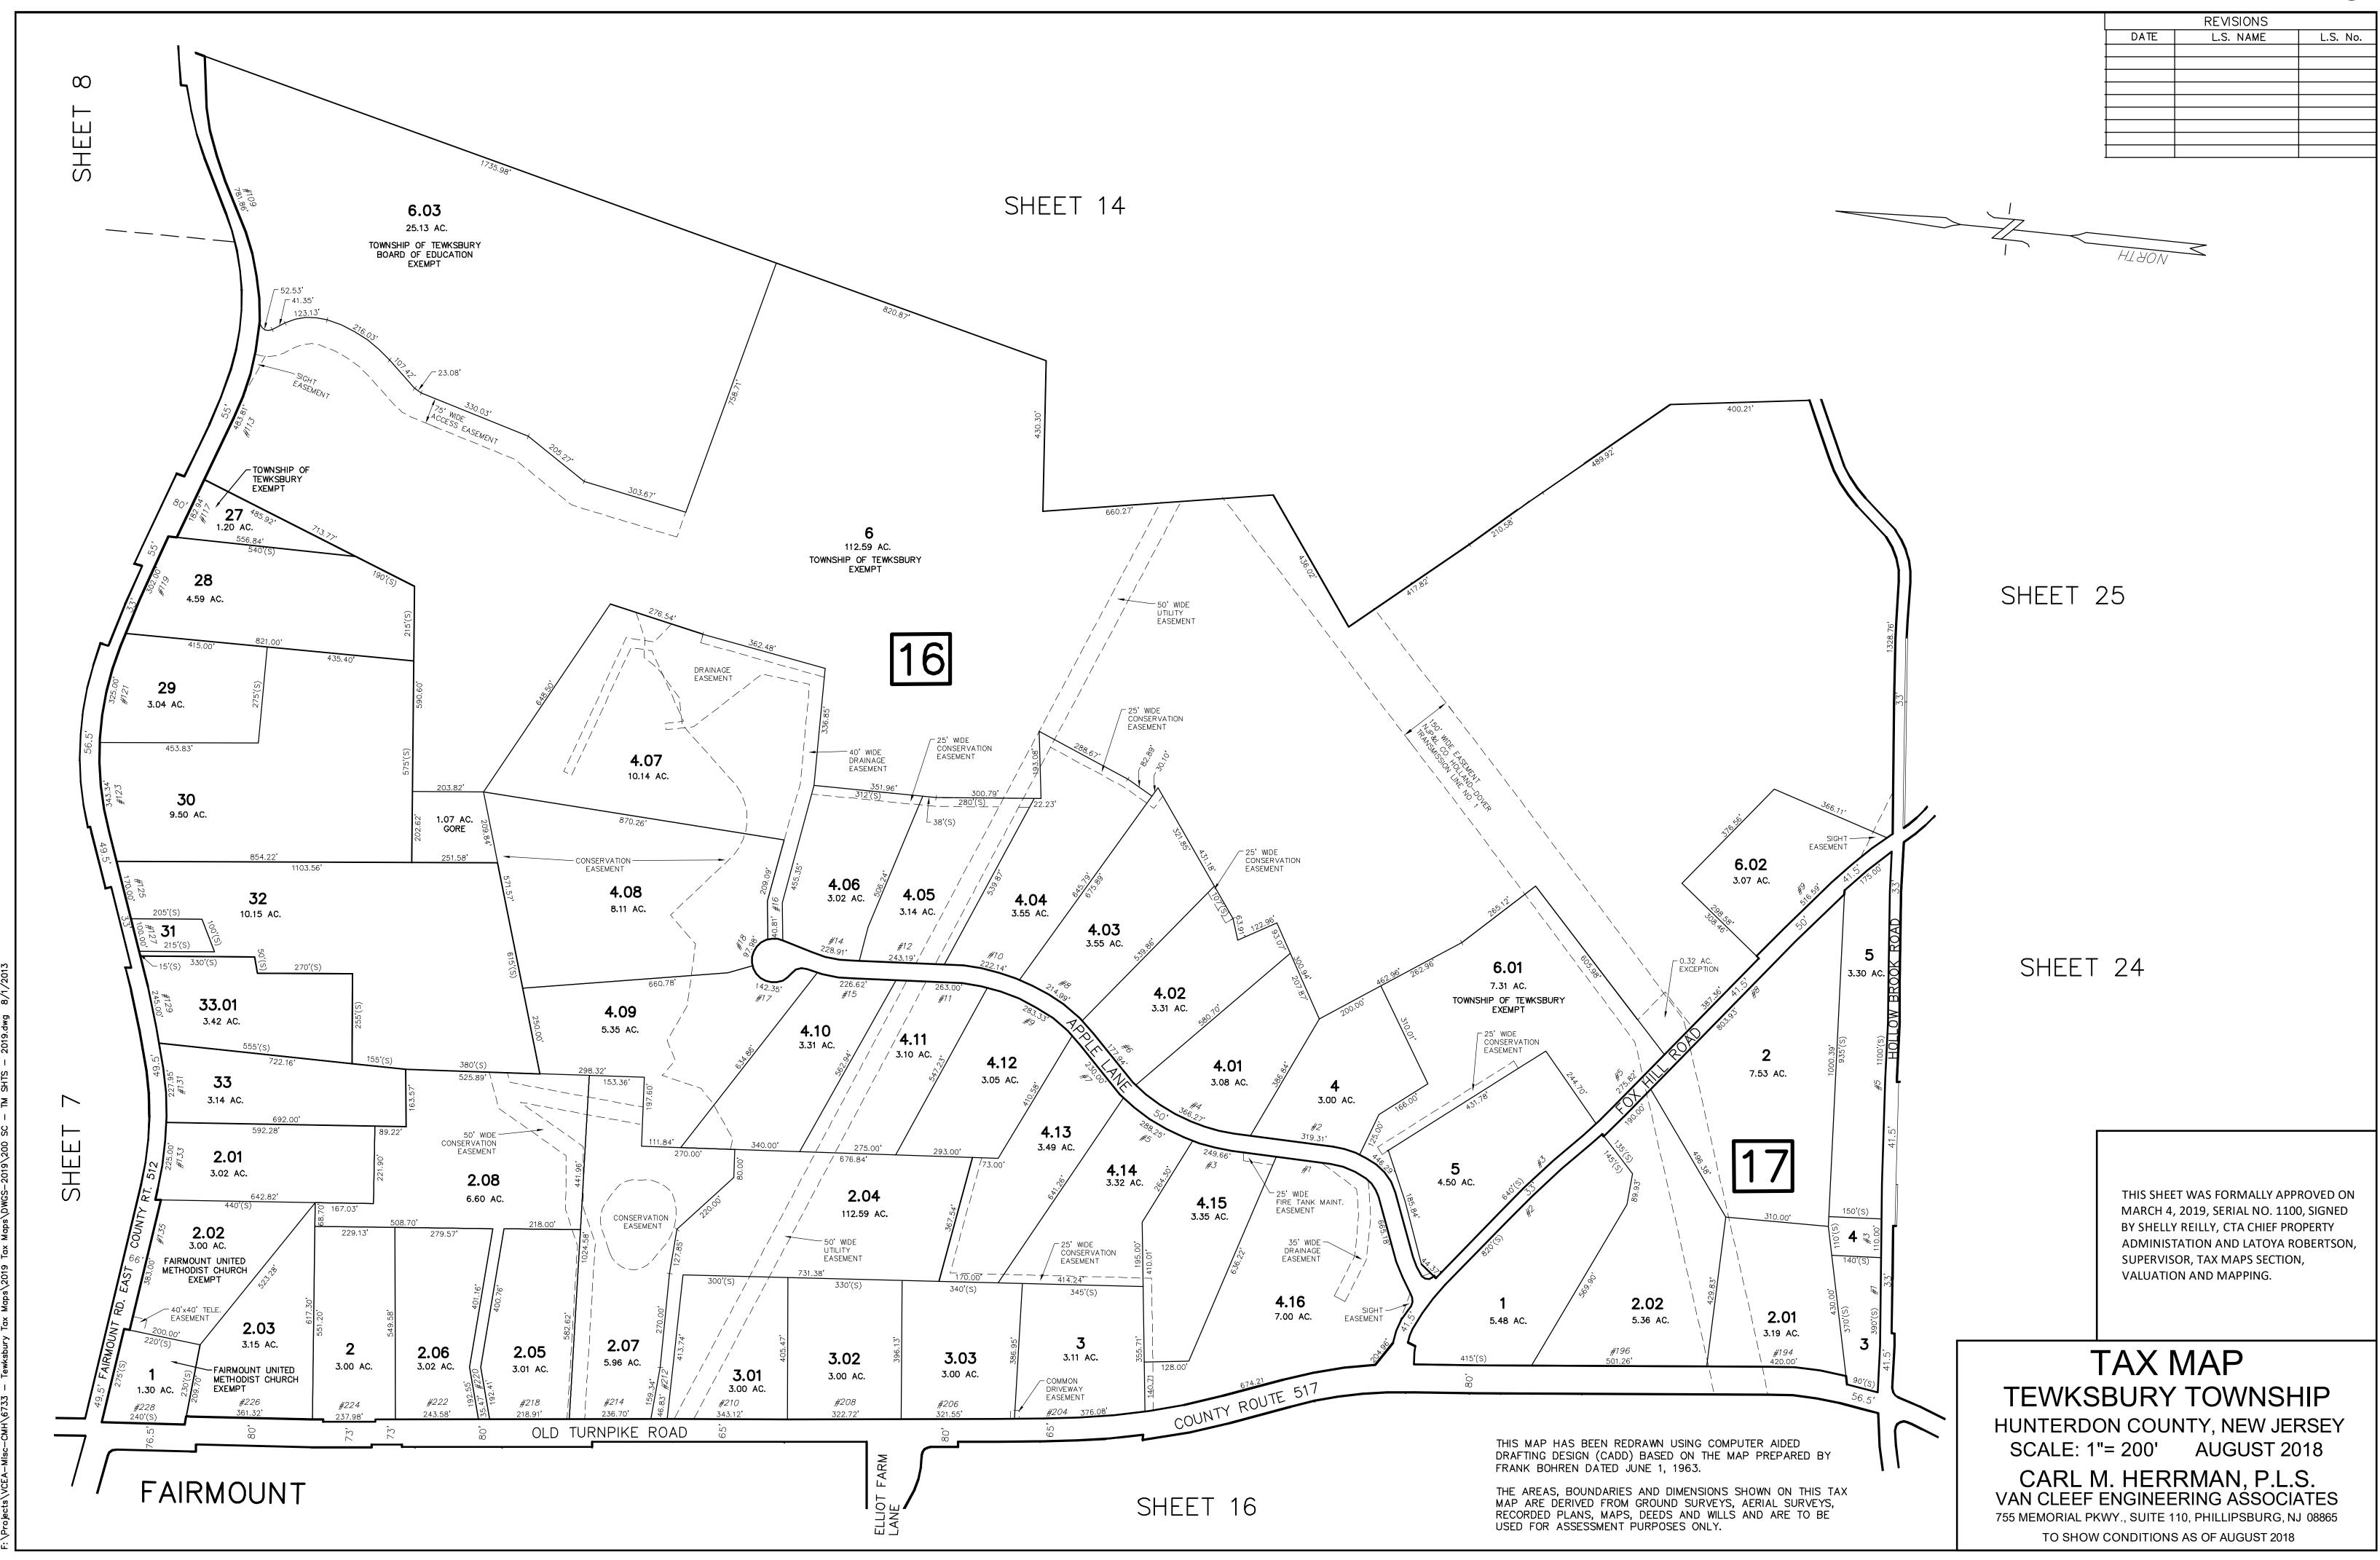

## READINGTON TOWNSHIP HUNTERDON COUNTY

THIS MAP HAS BEEN REDRAWN USING COMPUTER AIDED DRAFTING DESIGN (CADD) BASED ON THE MAP PREPARED BY FRANK BOHREN DATED JUNE 1, 1963.

THE AREAS, BOUNDARIES AND DIMENSIONS SHOWN ON THIS TAX MAP ARE DERIVED FROM GROUND SURVEYS, AERIAL SURVEYS, RECORDED PLANS, MAPS, DEEDS AND WILLS AND ARE TO BE USED FOR ASSESSMENT PURPOSES ONLY.

THIS SHEET WAS FORMALLY APPROVED ON MARCH 4, 2019, SERIAL NO. 1100, SIGNED BY SHELLY REILLY, CTA CHIEF PROPERTY ADMINISTATION AND LATOYA ROBERTSON, SUPERVISOR, TAX MAPS SECTION, VALUATION AND MAPPING.

## TAX MAP TEWKSBURY TOWNSHIP HUNTERDON COUNTY, NEW JERSEY

SCALE: 1"= 100' AUGUST 2018

CARL M. HERRMAN, P.L.S.

VAN CLEEF ENGINEERING ASSOCIATES
755 MEMORIAL PKWY., SUITE 110, PHILLIPSBURG, NJ 08865
TO SHOW CONDITIONS AS OF AUGUST 2018