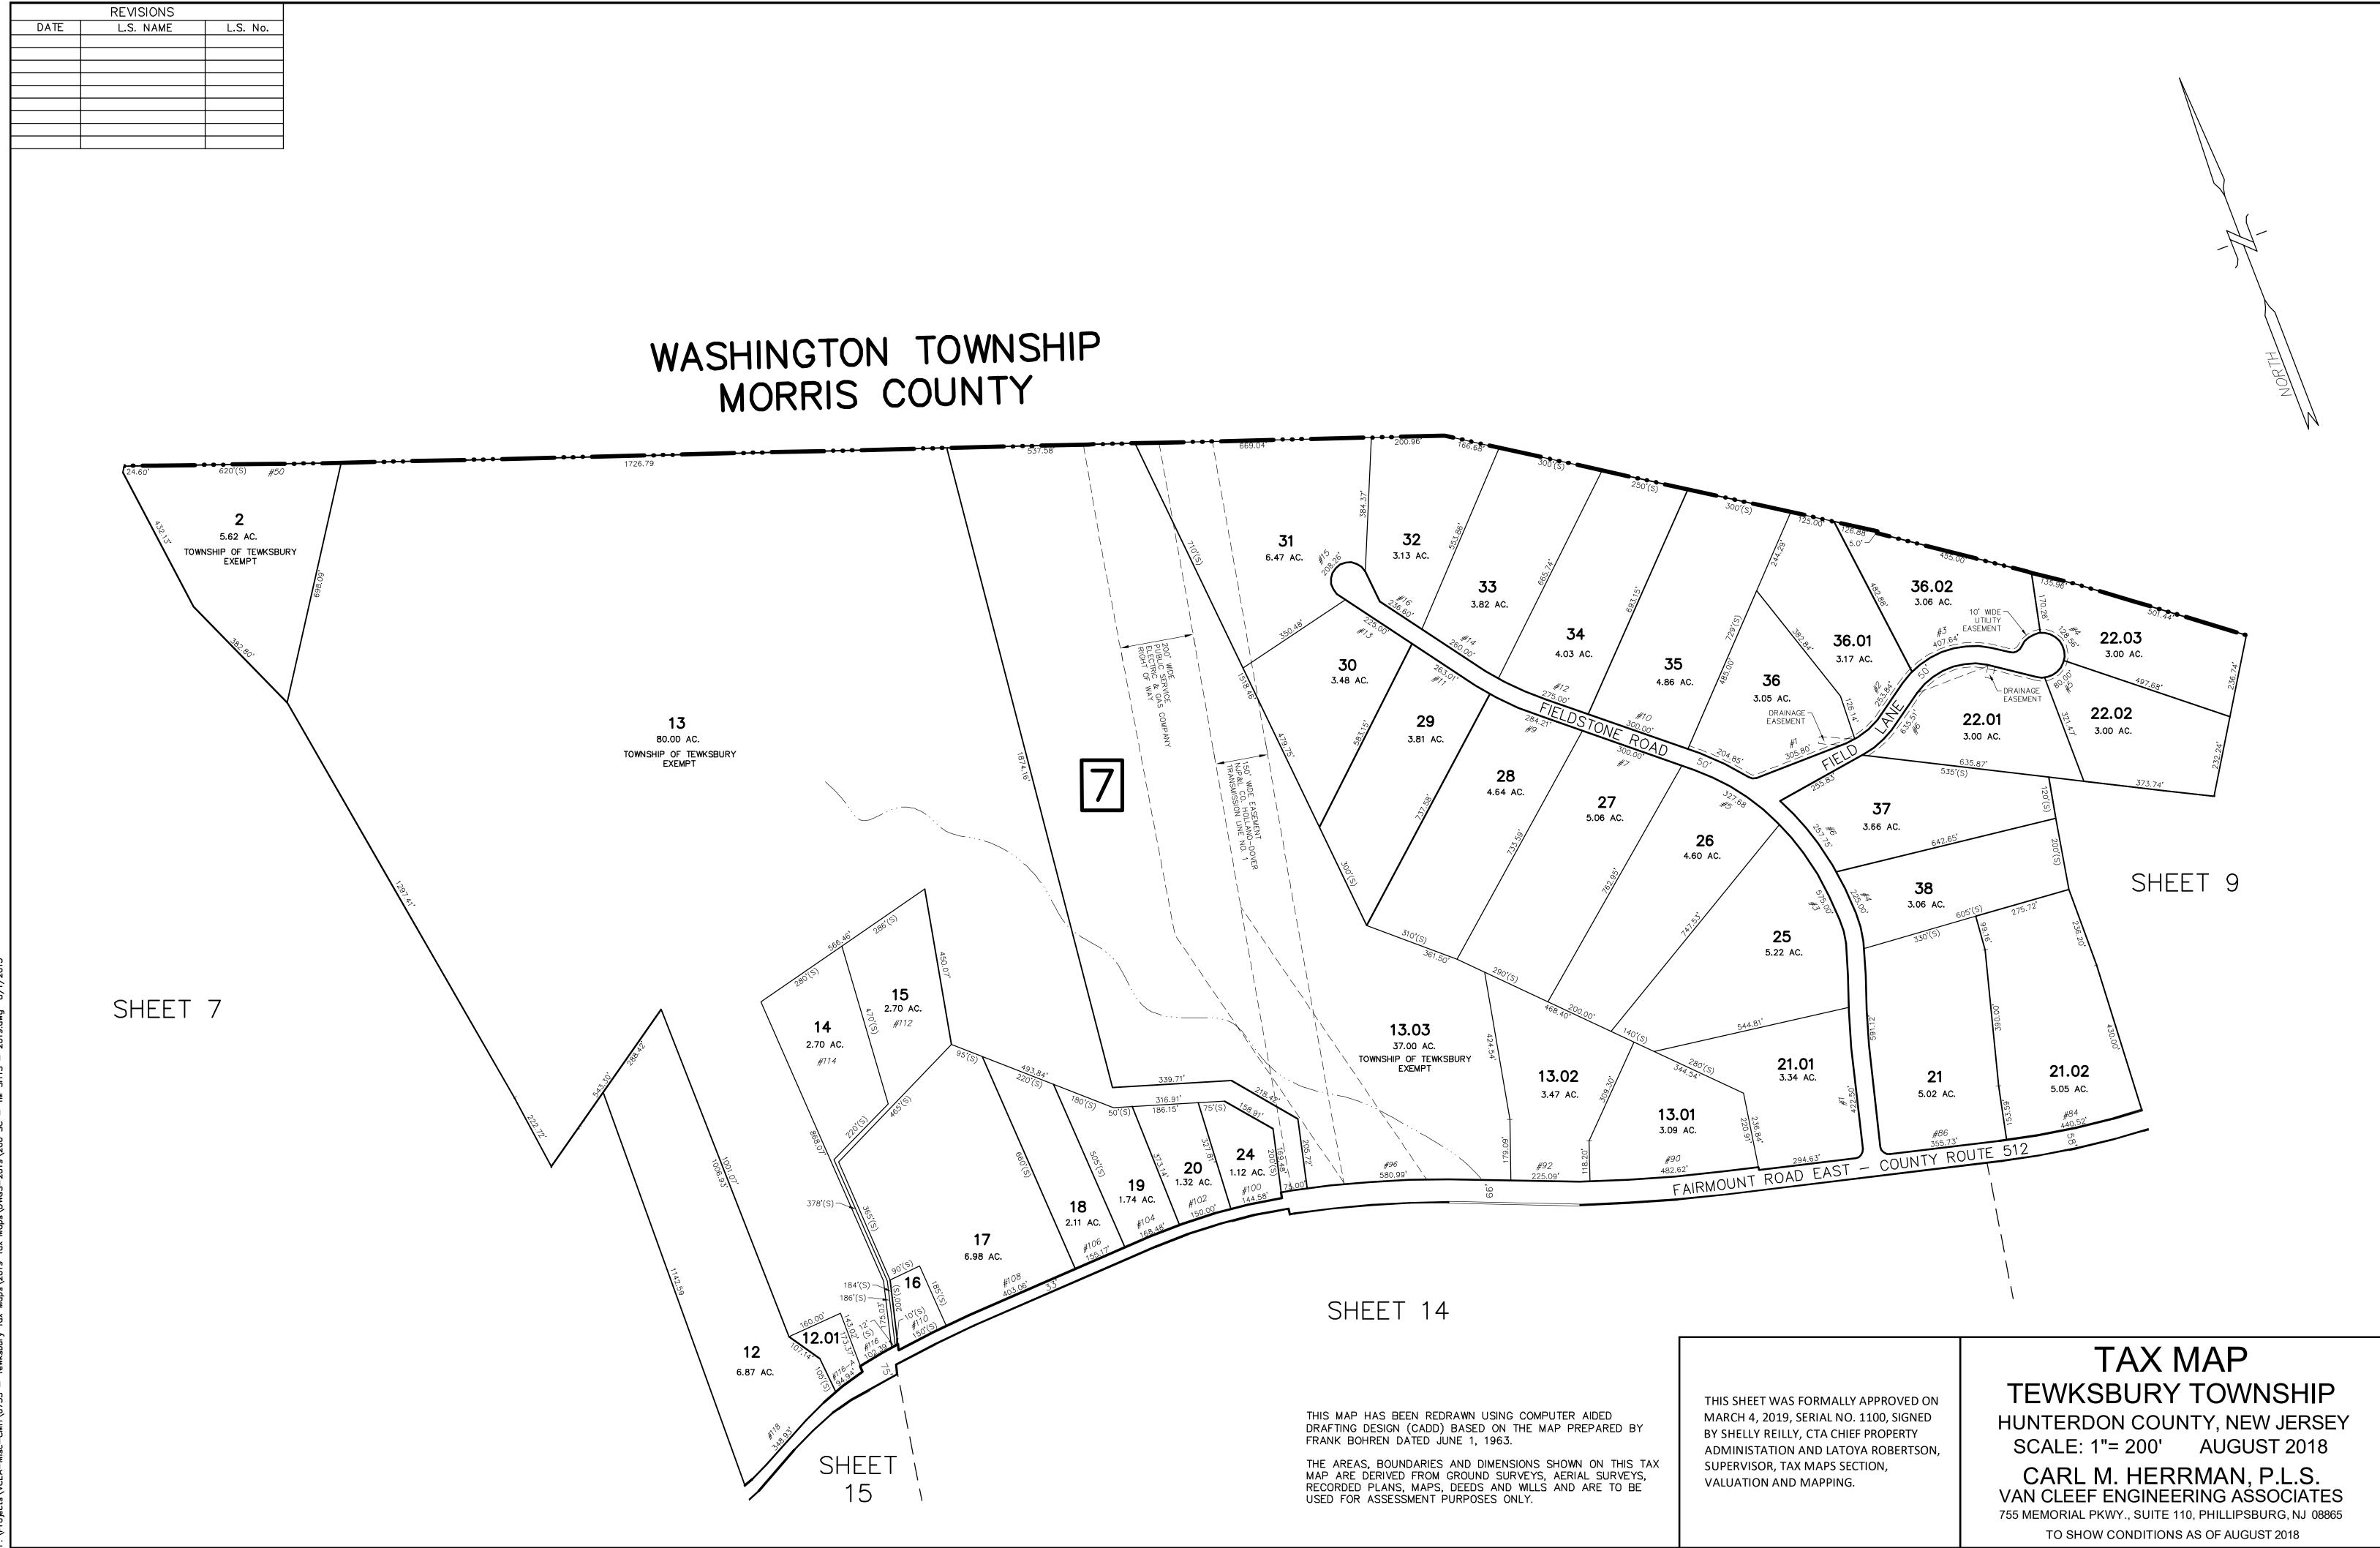

## READINGTON TOWNSHIP HUNTERDON COUNTY

THIS MAP HAS BEEN REDRAWN USING COMPUTER AIDED DRAFTING DESIGN (CADD) BASED ON THE MAP PREPARED BY FRANK BOHREN DATED JUNE 1, 1963.

THE AREAS, BOUNDARIES AND DIMENSIONS SHOWN ON THIS TAX MAP ARE DERIVED FROM GROUND SURVEYS, AERIAL SURVEYS, RECORDED PLANS, MAPS, DEEDS AND WILLS AND ARE TO BE USED FOR ASSESSMENT PURPOSES ONLY.

THIS SHEET WAS FORMALLY APPROVED ON MARCH 4, 2019, SERIAL NO. 1100, SIGNED BY SHELLY REILLY, CTA CHIEF PROPERTY ADMINISTATION AND LATOYA ROBERTSON, SUPERVISOR, TAX MAPS SECTION, VALUATION AND MAPPING.

## TAX MAP TEWKSBURY TOWNSHIP HUNTERDON COUNTY, NEW JERSEY

SCALE: 1"= 200' AUGUST 2018

CARL M. HERRMAN, P.L.S.

VAN CLEEF ENGINEERING ASSOCIATES

VAN CLEEF ENGINEERING ASSOCIATES
755 MEMORIAL PKWY., SUITE 110, PHILLIPSBURG, NJ 08865
TO SHOW CONDITIONS AS OF AUGUST 2018