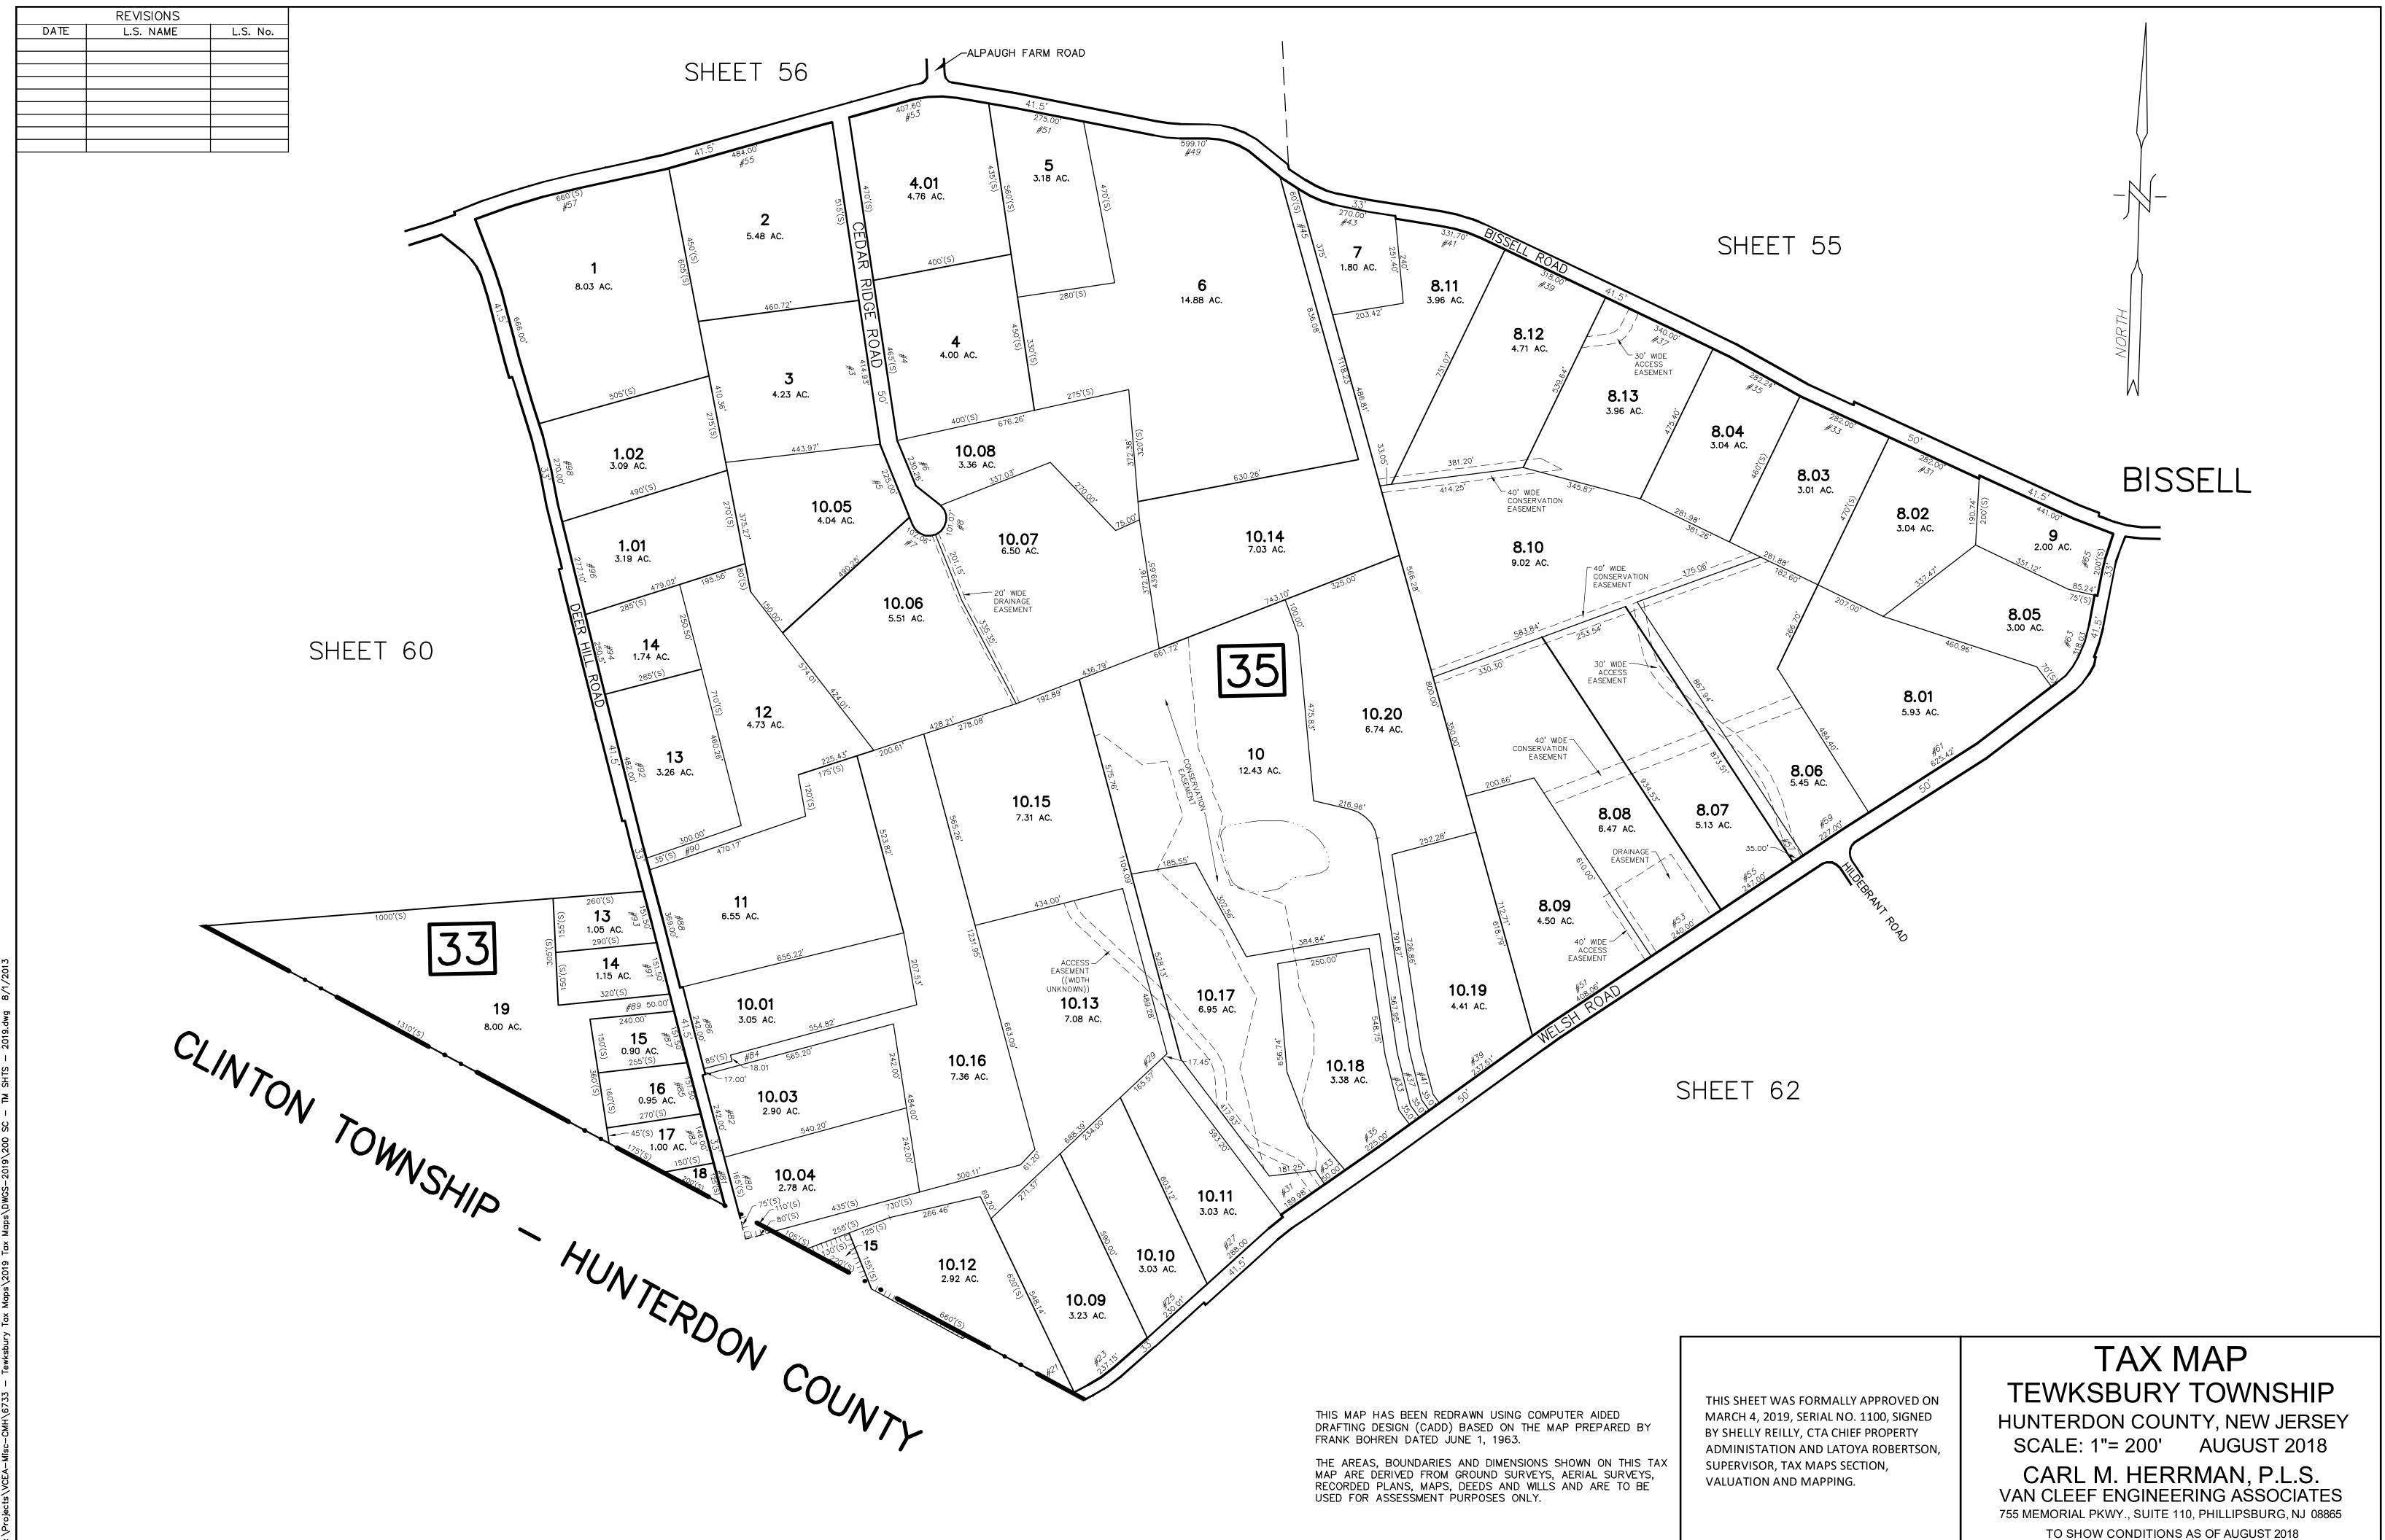

## READINGTON TOWNSHIP HUNTERDON COUNTY

THIS MAP HAS BEEN REDRAWN USING COMPUTER AIDED DRAFTING DESIGN (CADD) BASED ON THE MAP PREPARED BY FRANK BOHREN DATED JUNE 1, 1963.

THE AREAS, BOUNDARIES AND DIMENSIONS SHOWN ON THIS TAX MAP ARE DERIVED FROM GROUND SURVEYS, AERIAL SURVEYS, RECORDED PLANS, MAPS, DEEDS AND WILLS AND ARE TO BE USED FOR ASSESSMENT PURPOSES ONLY.

THIS SHEET WAS FORMALLY APPROVED ON MARCH 4, 2019, SERIAL NO. 1100, SIGNED BY SHELLY REILLY, CTA CHIEF PROPERTY ADMINISTATION AND LATOYA ROBERTSON, SUPERVISOR, TAX MAPS SECTION, VALUATION AND MAPPING.

## TAX MAP TEWKSBURY TOWNSHIP HUNTERDON COUNTY, NEW JERSEY

SCALE: 1"= 200' AUGUST 2018

CARL M. HERRMAN, P.L.S.

VAN CLEEF ENGINEERING ASSOCIATES

VAN CLEEF ENGINEERING ASSOCIATES
755 MEMORIAL PKWY., SUITE 110, PHILLIPSBURG, NJ 08865
TO SHOW CONDITIONS AS OF AUGUST 2018