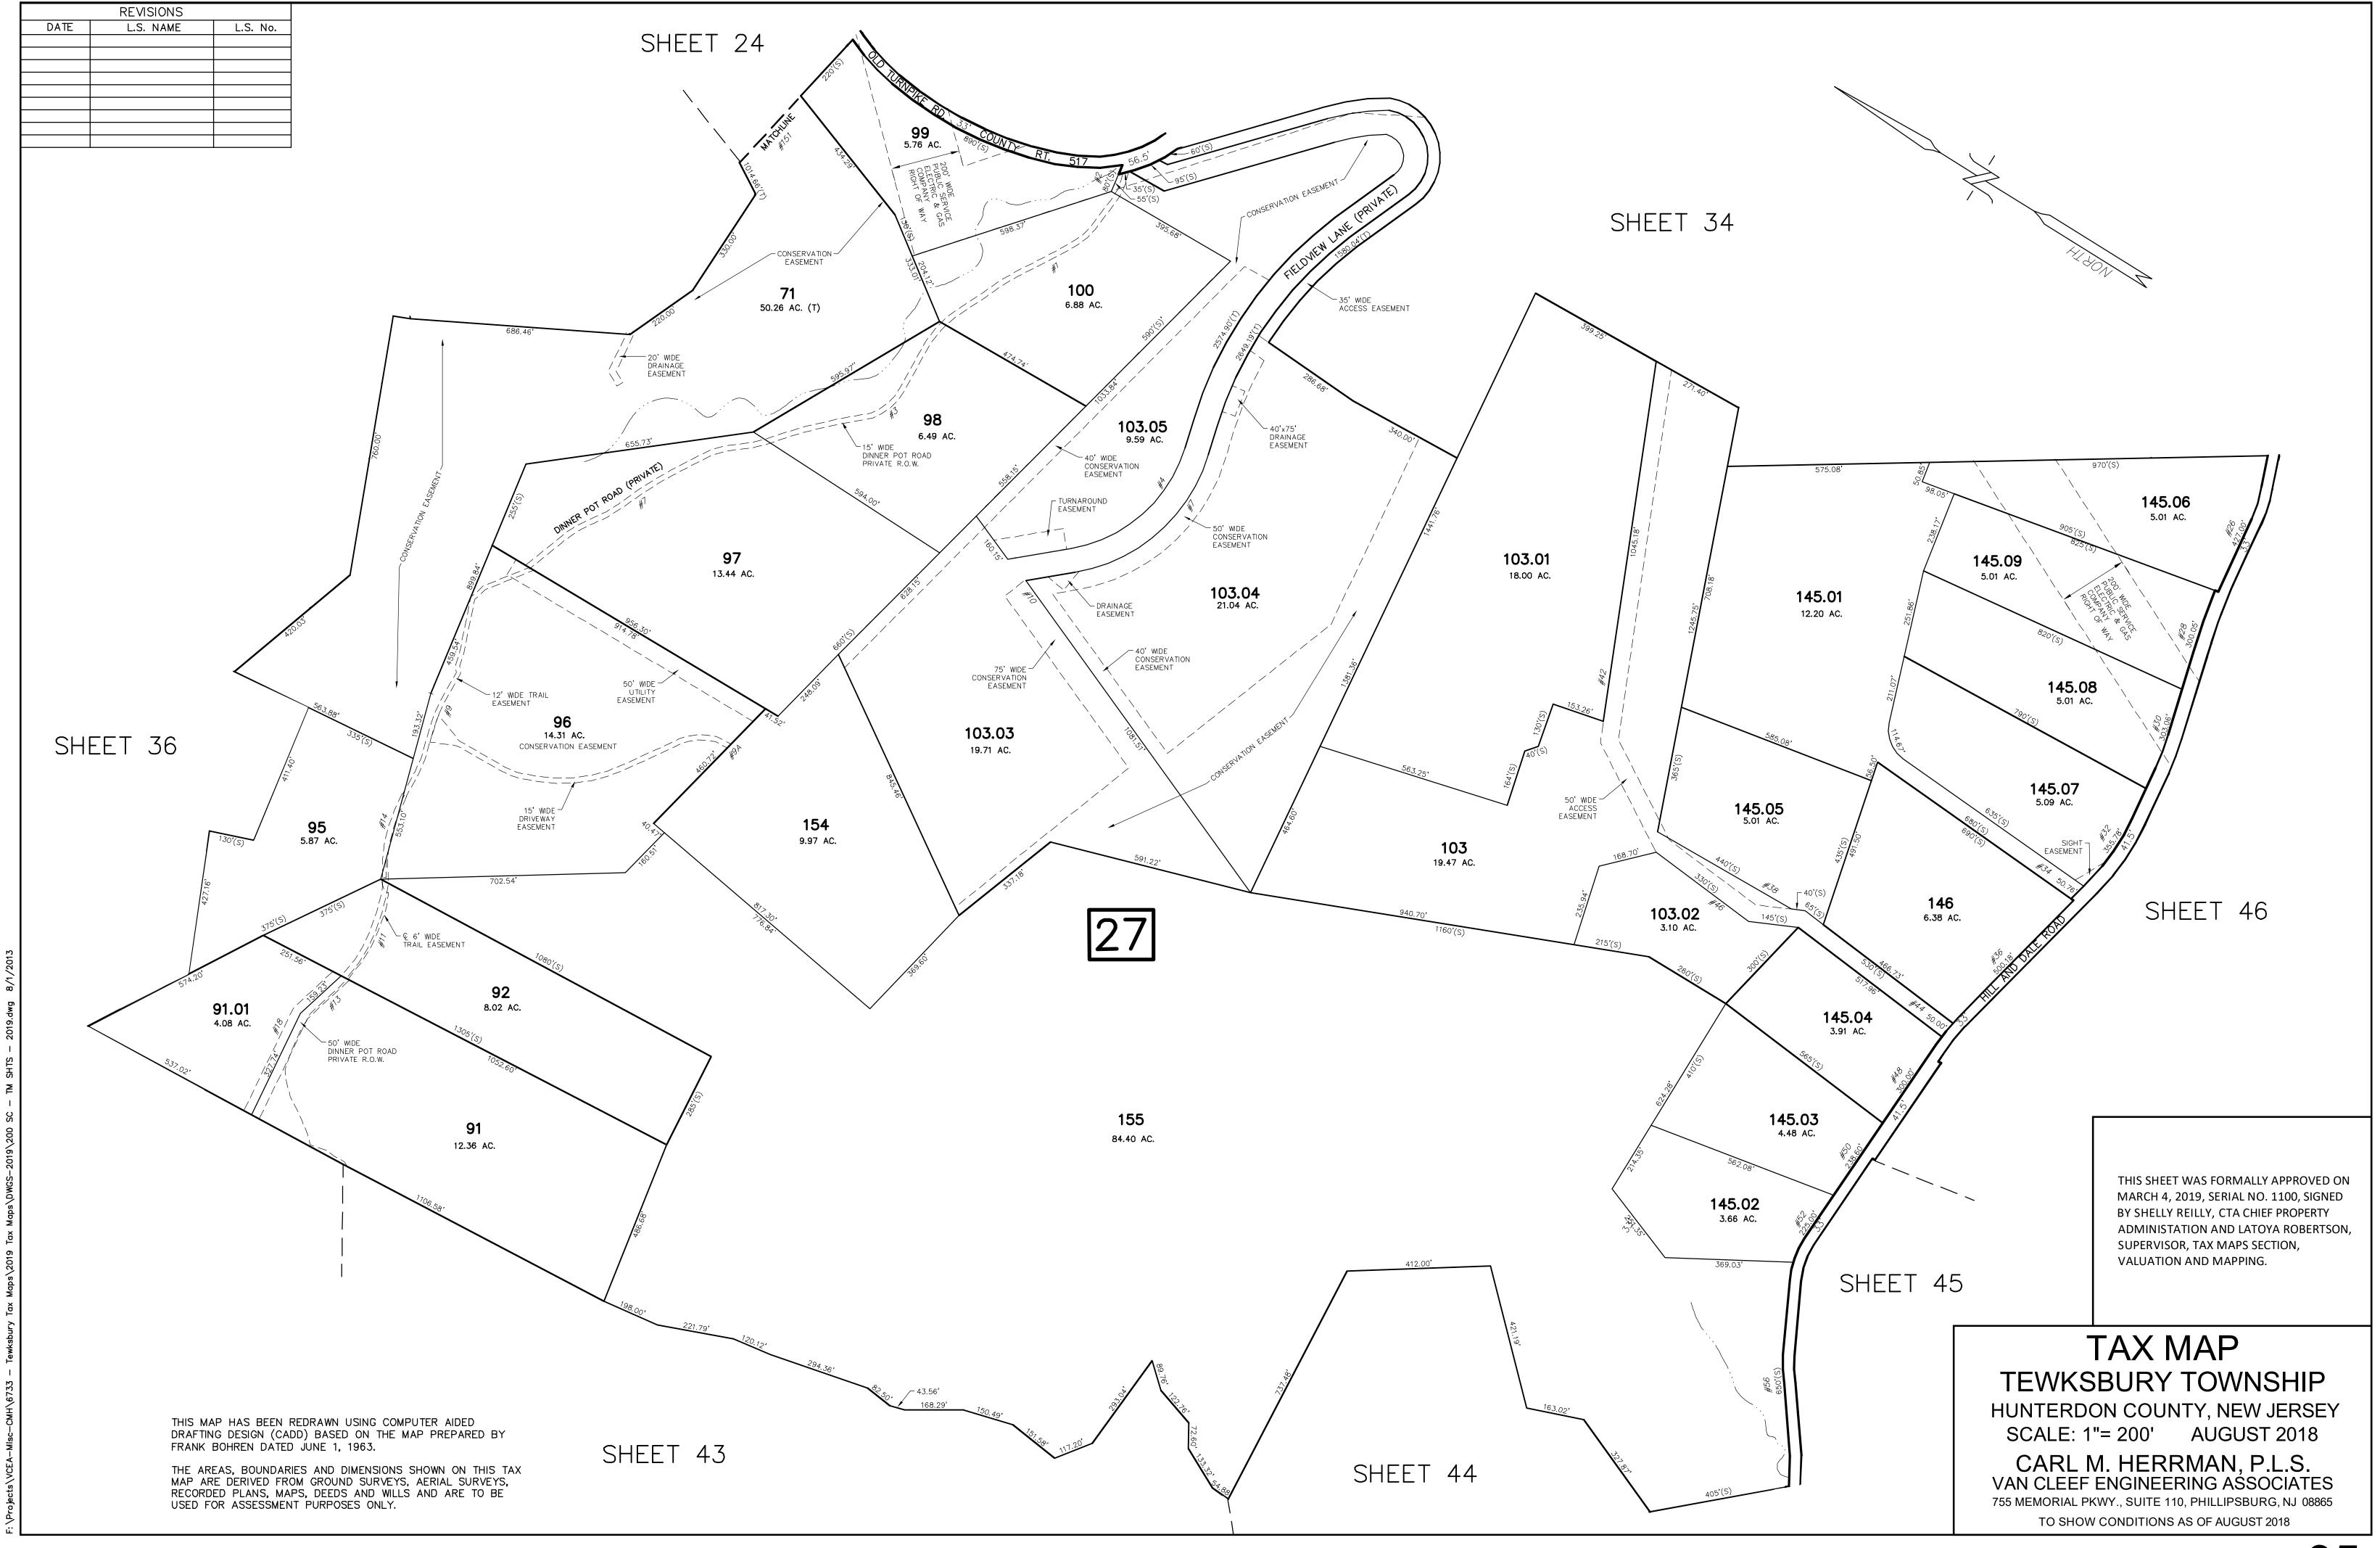

## READINGTON TOWNSHIP HUNTERDON COUNTY

THIS MAP HAS BEEN REDRAWN USING COMPUTER AIDED DRAFTING DESIGN (CADD) BASED ON THE MAP PREPARED BY FRANK BOHREN DATED JUNE 1, 1963.

THE AREAS, BOUNDARIES AND DIMENSIONS SHOWN ON THIS TAX MAP ARE DERIVED FROM GROUND SURVEYS, AERIAL SURVEYS, RECORDED PLANS, MAPS, DEEDS AND WILLS AND ARE TO BE USED FOR ASSESSMENT PURPOSES ONLY.

THIS SHEET WAS FORMALLY APPROVED ON MARCH 4, 2019, SERIAL NO. 1100, SIGNED BY SHELLY REILLY, CTA CHIEF PROPERTY ADMINISTATION AND LATOYA ROBERTSON, SUPERVISOR, TAX MAPS SECTION, VALUATION AND MAPPING.

## TAX MAP TEWKSBURY TOWNSHIP HUNTERDON COUNTY, NEW JERSEY

SCALE: 1"= 200' AUGUST 2018

CARL M. HERRMAN, P.L.S.

VAN CLEEF ENGINEERING ASSOCIATES

VAN CLEEF ENGINEERING ASSOCIATES
755 MEMORIAL PKWY., SUITE 110, PHILLIPSBURG, NJ 08865
TO SHOW CONDITIONS AS OF AUGUST 2018