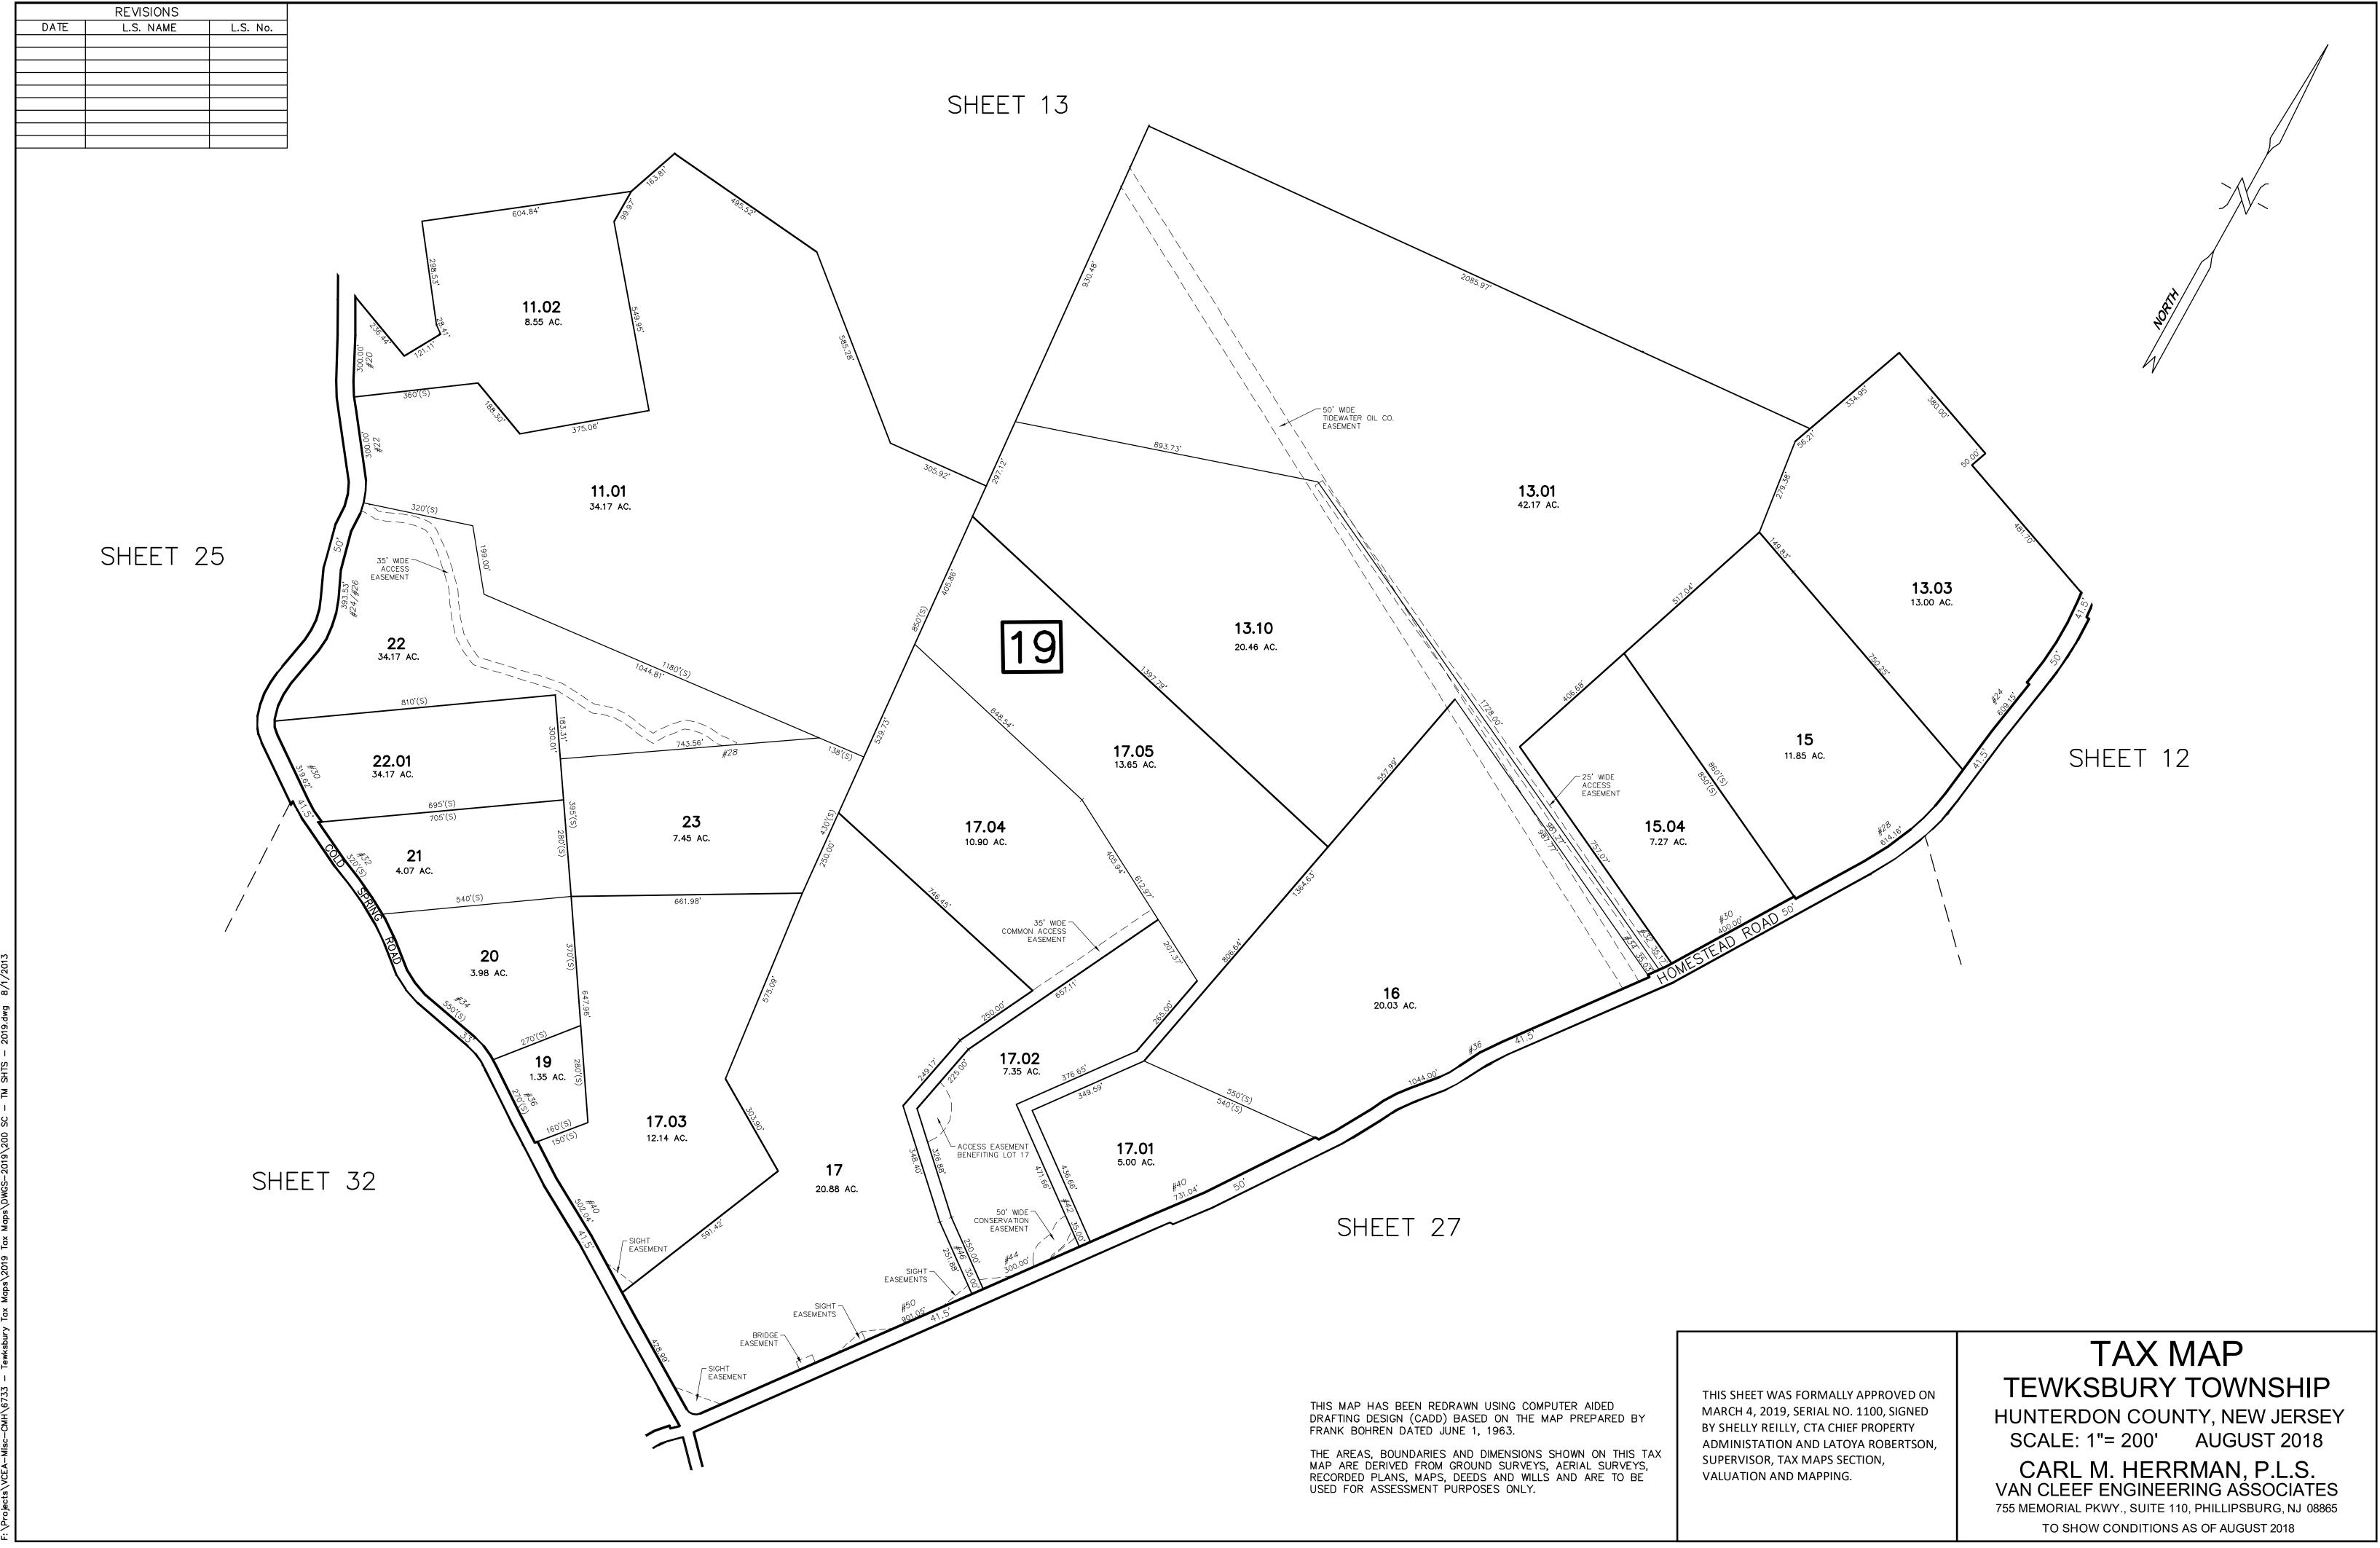

## READINGTON TOWNSHIP HUNTERDON COUNTY

THIS MAP HAS BEEN REDRAWN USING COMPUTER AIDED DRAFTING DESIGN (CADD) BASED ON THE MAP PREPARED BY FRANK BOHREN DATED JUNE 1, 1963.

THE AREAS, BOUNDARIES AND DIMENSIONS SHOWN ON THIS TAX MAP ARE DERIVED FROM GROUND SURVEYS, AERIAL SURVEYS, RECORDED PLANS, MAPS, DEEDS AND WILLS AND ARE TO BE USED FOR ASSESSMENT PURPOSES ONLY.

THIS SHEET WAS FORMALLY APPROVED ON MARCH 4, 2019, SERIAL NO. 1100, SIGNED BY SHELLY REILLY, CTA CHIEF PROPERTY ADMINISTATION AND LATOYA ROBERTSON, SUPERVISOR, TAX MAPS SECTION, VALUATION AND MAPPING.

## TAX MAP TEWKSBURY TOWNSHIP HUNTERDON COUNTY, NEW JERSEY

SCALE: 1"= 200' AUGUST 2018

CARL M. HERRMAN, P.L.S.

VAN CLEEF ENGINEERING ASSOCIATES

VAN CLEEF ENGINEERING ASSOCIATES
755 MEMORIAL PKWY., SUITE 110, PHILLIPSBURG, NJ 08865
TO SHOW CONDITIONS AS OF AUGUST 2018