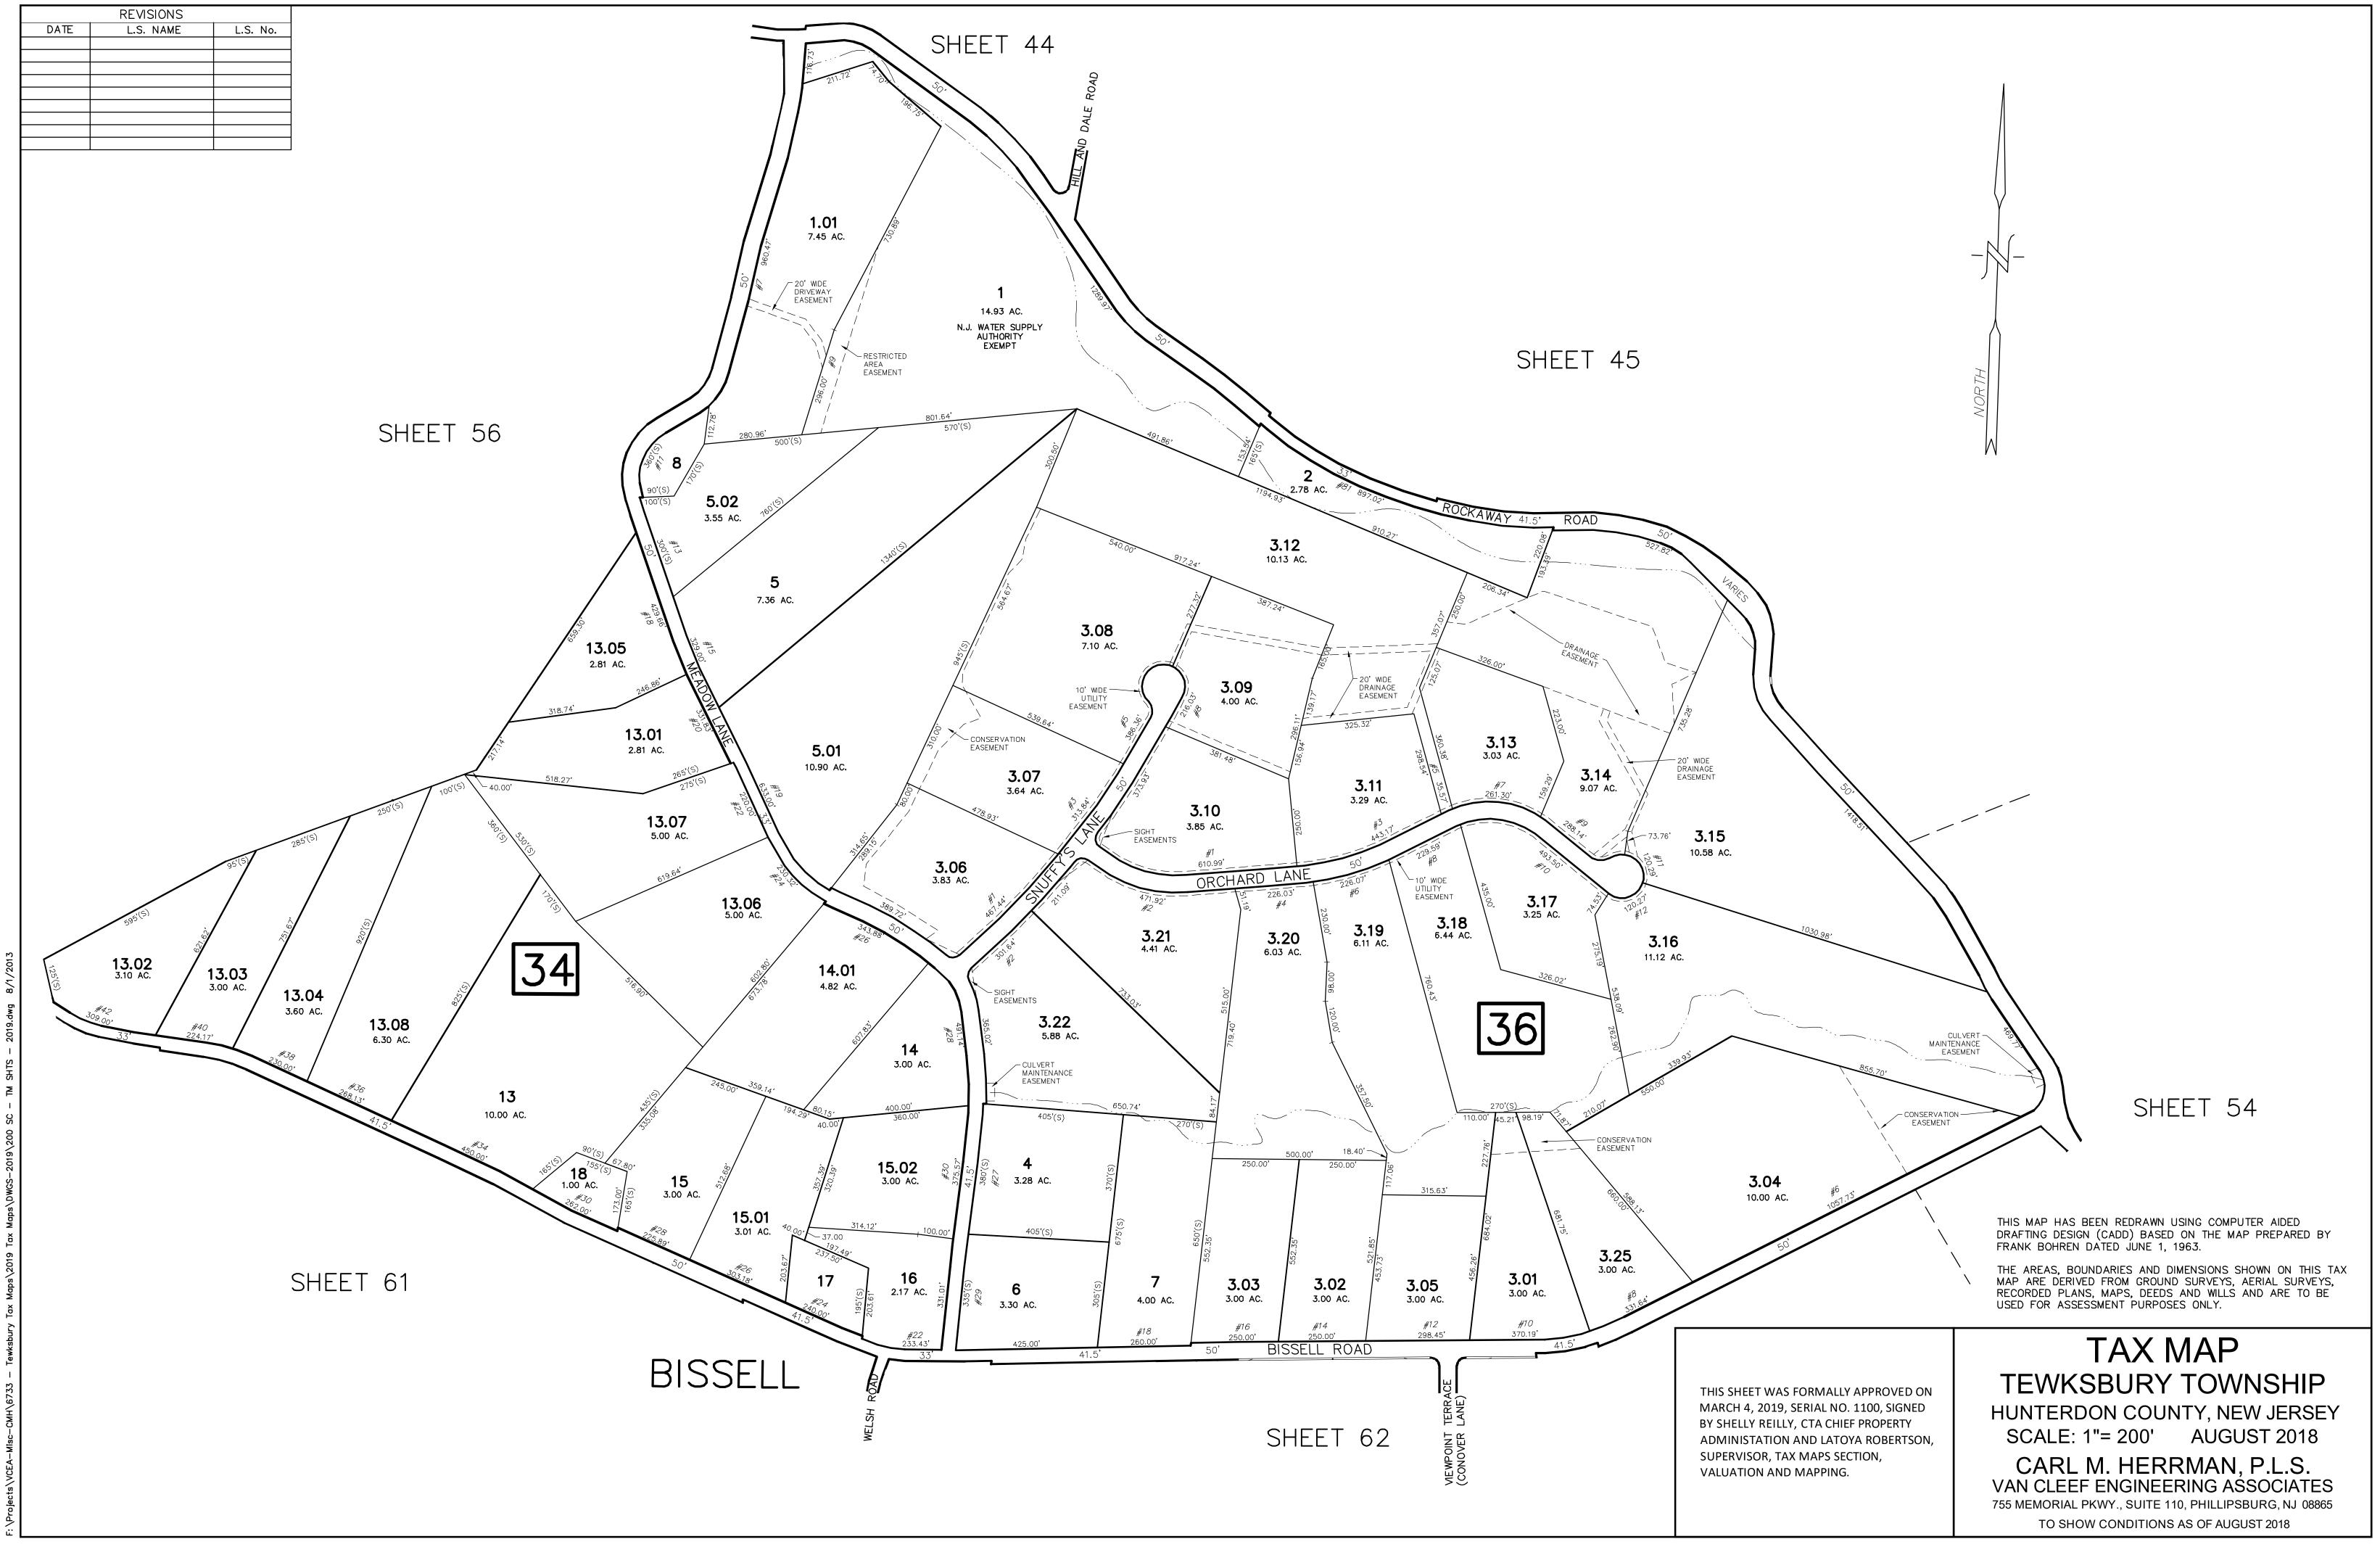

## TAX MAP TEWKSBURY TOWNSHIP HUNTERDON COUNTY, NEW JERSEY

SCALE: 1"= 100' AUGUST 2018

CARL M. HERRMAN, P.L.S.

VAN CLEEF ENGINEERING ASSOCIATES
755 MEMORIAL PKWY., SUITE 110, PHILLIPSBURG, NJ 08865
TO SHOW CONDITIONS AS OF AUGUST 2018

## TAX MAP TEWKSBURY TOWNSHIP HUNTERDON COUNTY, NEW JERSEY

SCALE: 1"= 200' AUGUST 2018

CARL M. HERRMAN, P.L.S.

VAN CLEEF ENGINEERING ASSOCIATES

VAN CLEEF ENGINEERING ASSOCIATES
755 MEMORIAL PKWY., SUITE 110, PHILLIPSBURG, NJ 08865
TO SHOW CONDITIONS AS OF AUGUST 2018