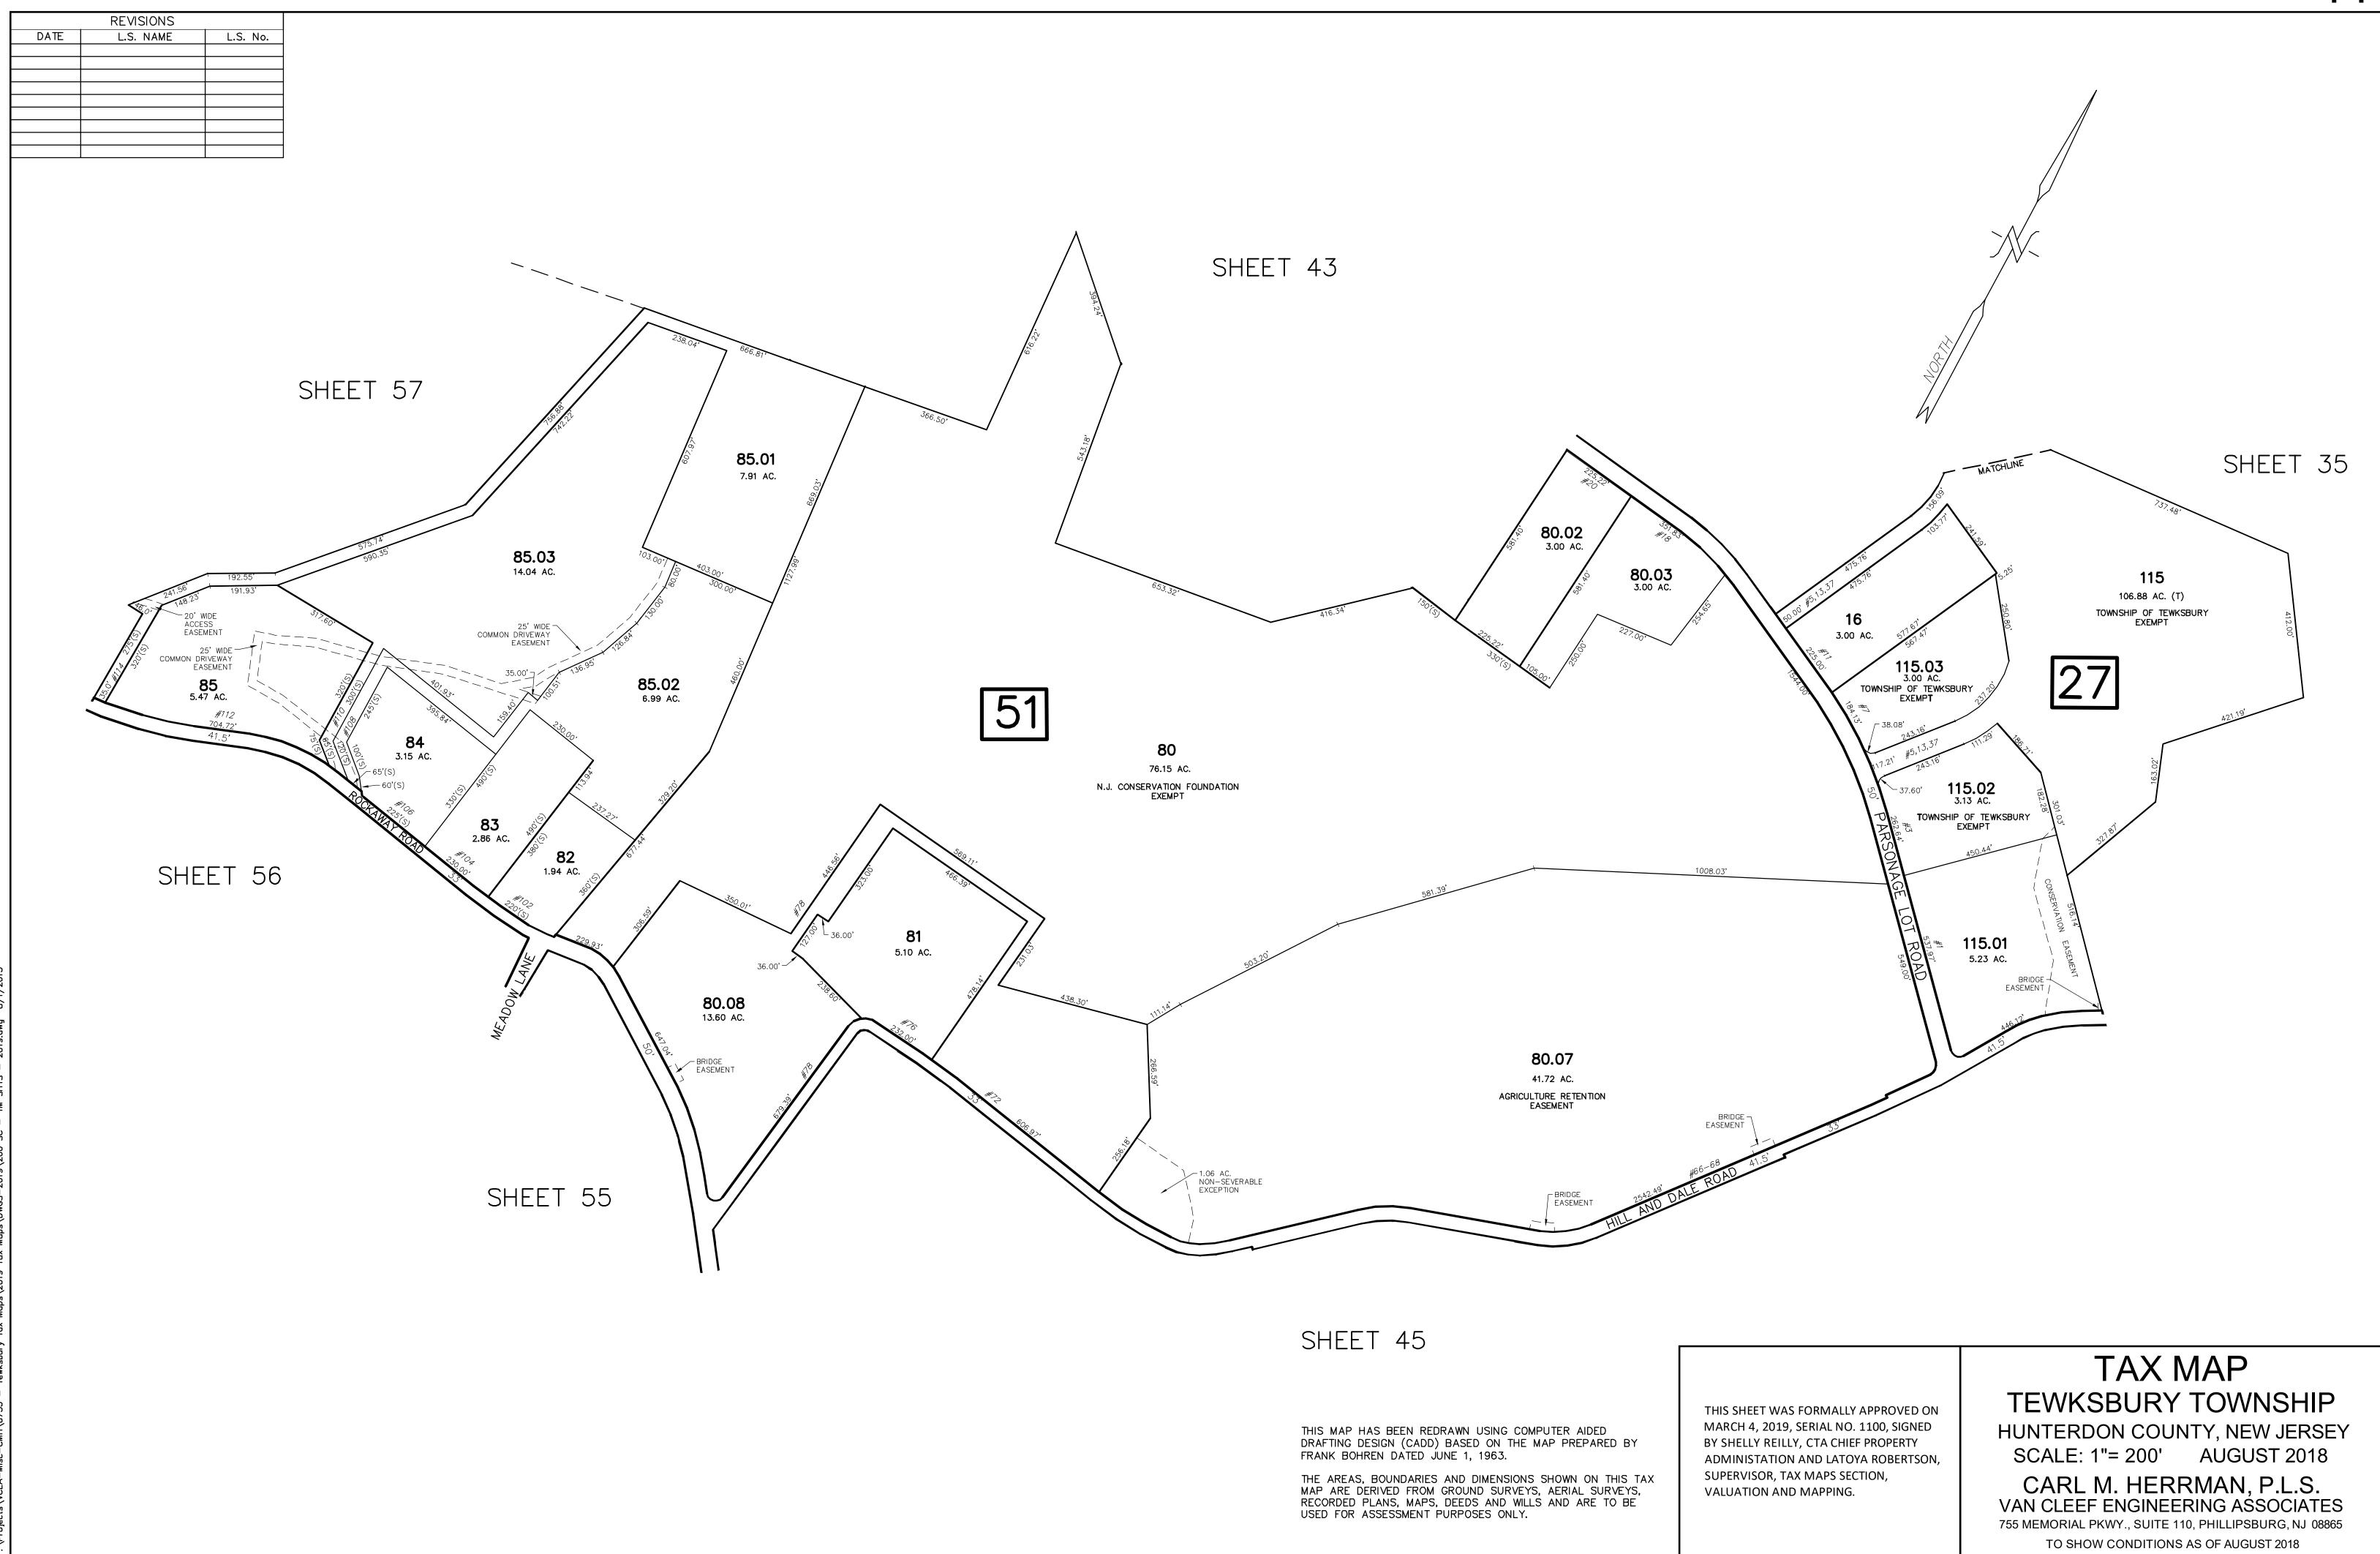

## READINGTON TOWNSHIP HUNTERDON COUNTY

THIS MAP HAS BEEN REDRAWN USING COMPUTER AIDED DRAFTING DESIGN (CADD) BASED ON THE MAP PREPARED BY FRANK BOHREN DATED JUNE 1, 1963.

THE AREAS, BOUNDARIES AND DIMENSIONS SHOWN ON THIS TAX MAP ARE DERIVED FROM GROUND SURVEYS, AERIAL SURVEYS, RECORDED PLANS, MAPS, DEEDS AND WILLS AND ARE TO BE USED FOR ASSESSMENT PURPOSES ONLY.

THIS SHEET WAS FORMALLY APPROVED ON MARCH 4, 2019, SERIAL NO. 1100, SIGNED BY SHELLY REILLY, CTA CHIEF PROPERTY ADMINISTATION AND LATOYA ROBERTSON, SUPERVISOR, TAX MAPS SECTION, VALUATION AND MAPPING.

## TAX MAP TEWKSBURY TOWNSHIP HUNTERDON COUNTY, NEW JERSEY

SCALE: 1"= 200' AUGUST 2018

CARL M. HERRMAN, P.L.S.

VAN CLEEF ENGINEERING ASSOCIATES

VAN CLEEF ENGINEERING ASSOCIATES
755 MEMORIAL PKWY., SUITE 110, PHILLIPSBURG, NJ 08865
TO SHOW CONDITIONS AS OF AUGUST 2018