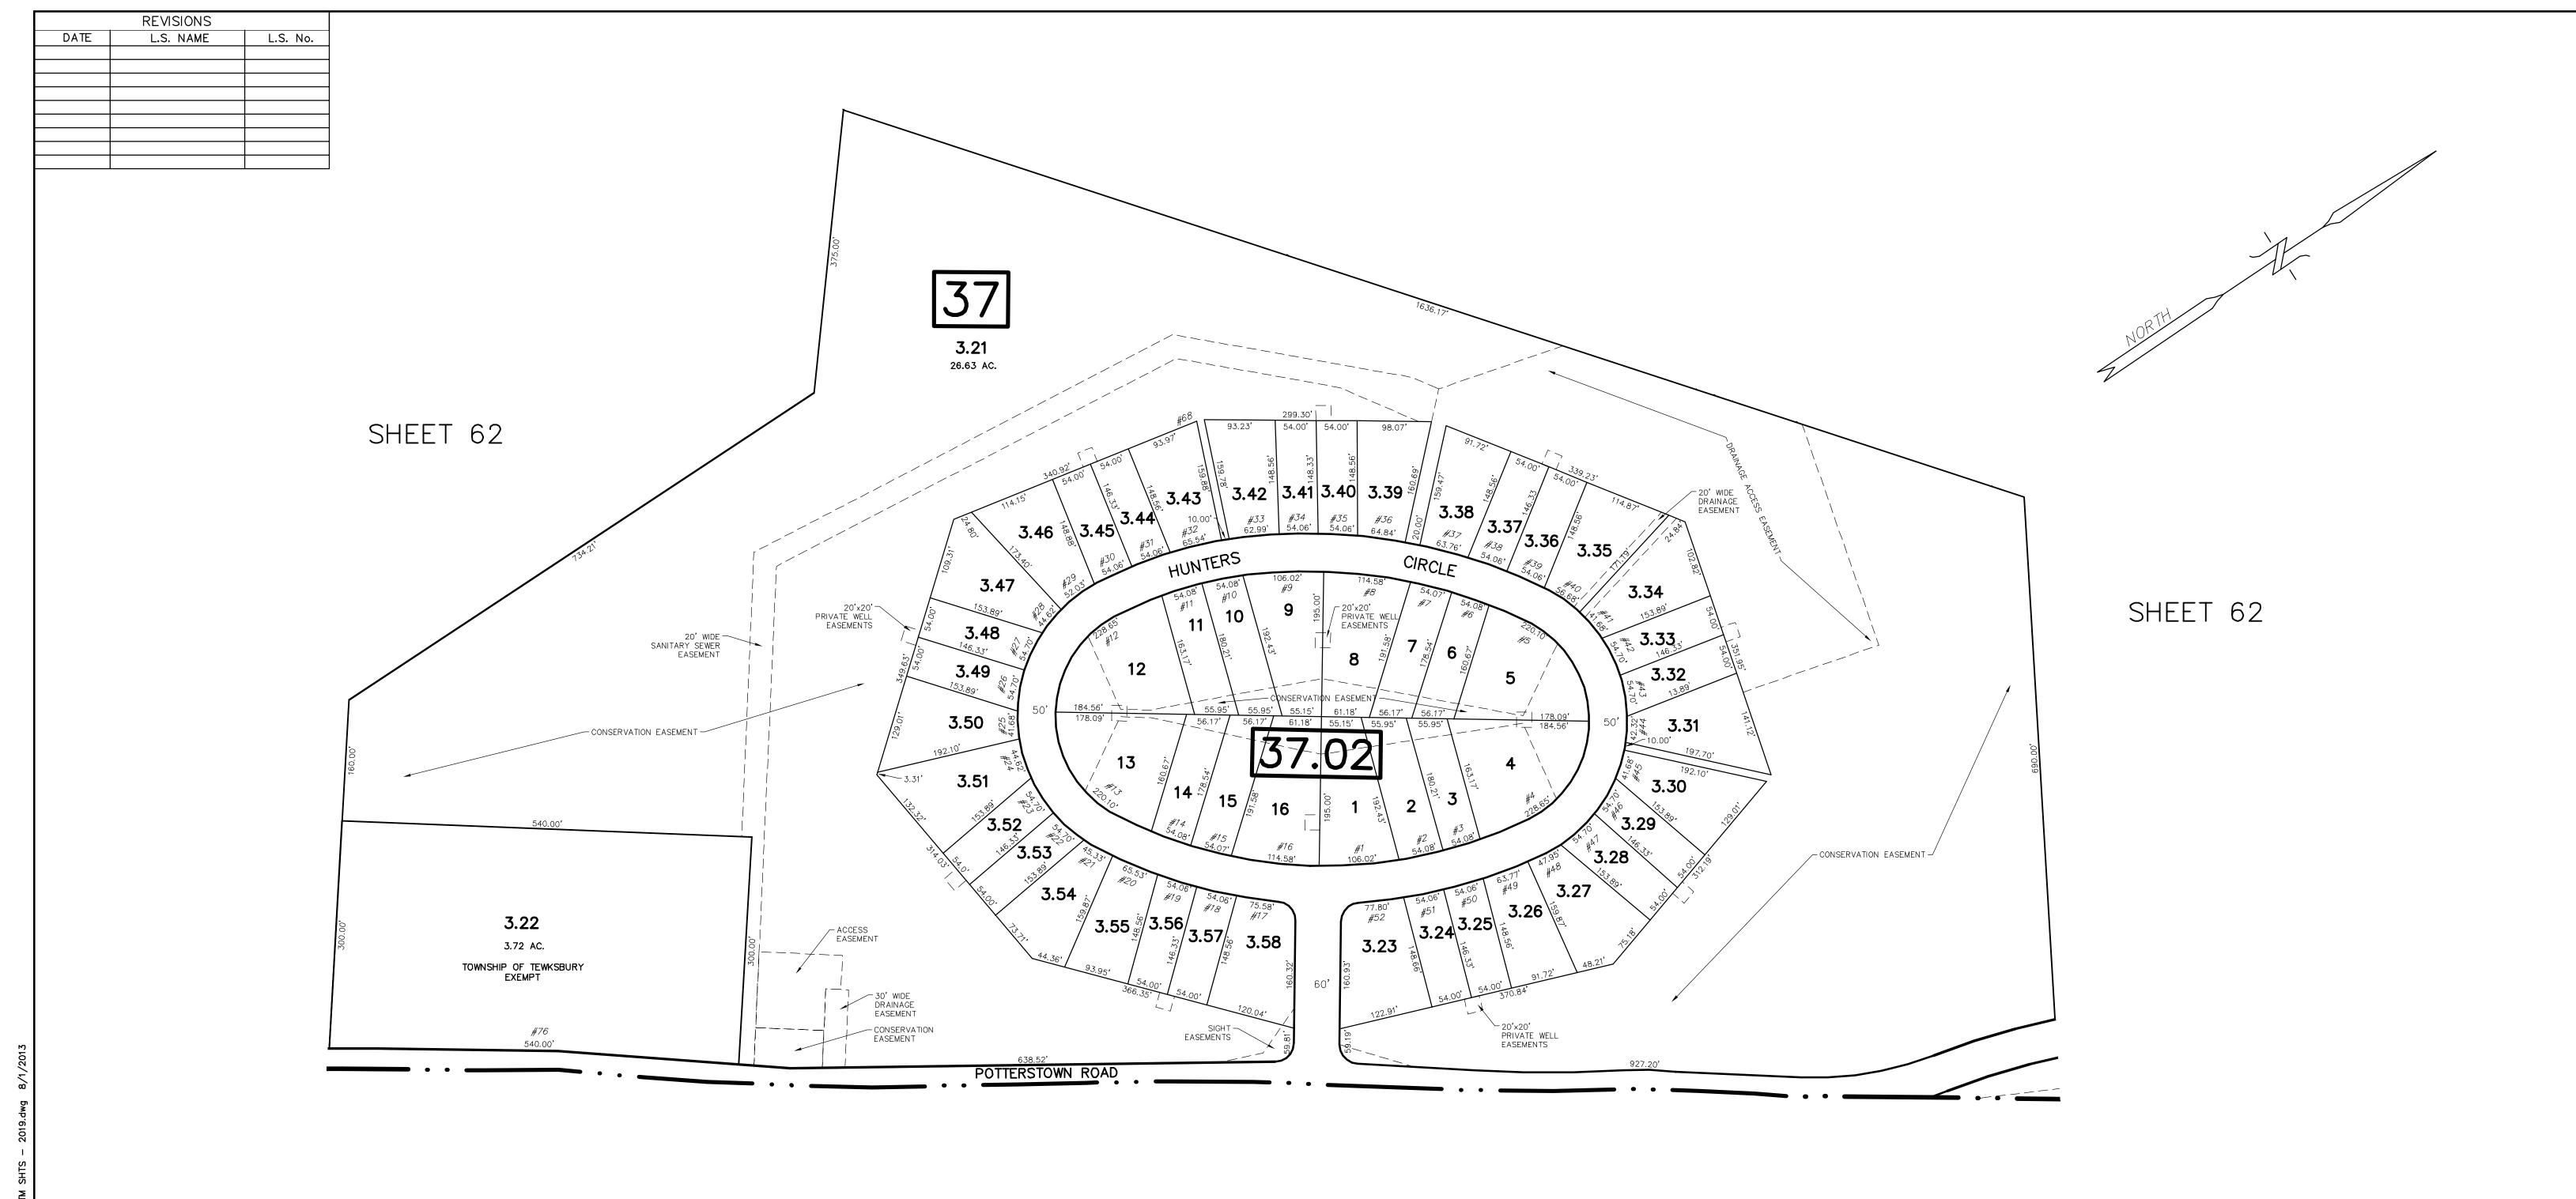

## TAX MAP TEWKSBURY TOWNSHIP HUNTERDON COUNTY, NEW JERSEY

SCALE: 1"= 100' AUGUST 2018

CARL M. HERRMAN, P.L.S.

VAN CLEEF ENGINEERING ASSOCIATES
755 MEMORIAL PKWY., SUITE 110, PHILLIPSBURG, NJ 08865
TO SHOW CONDITIONS AS OF AUGUST 2018