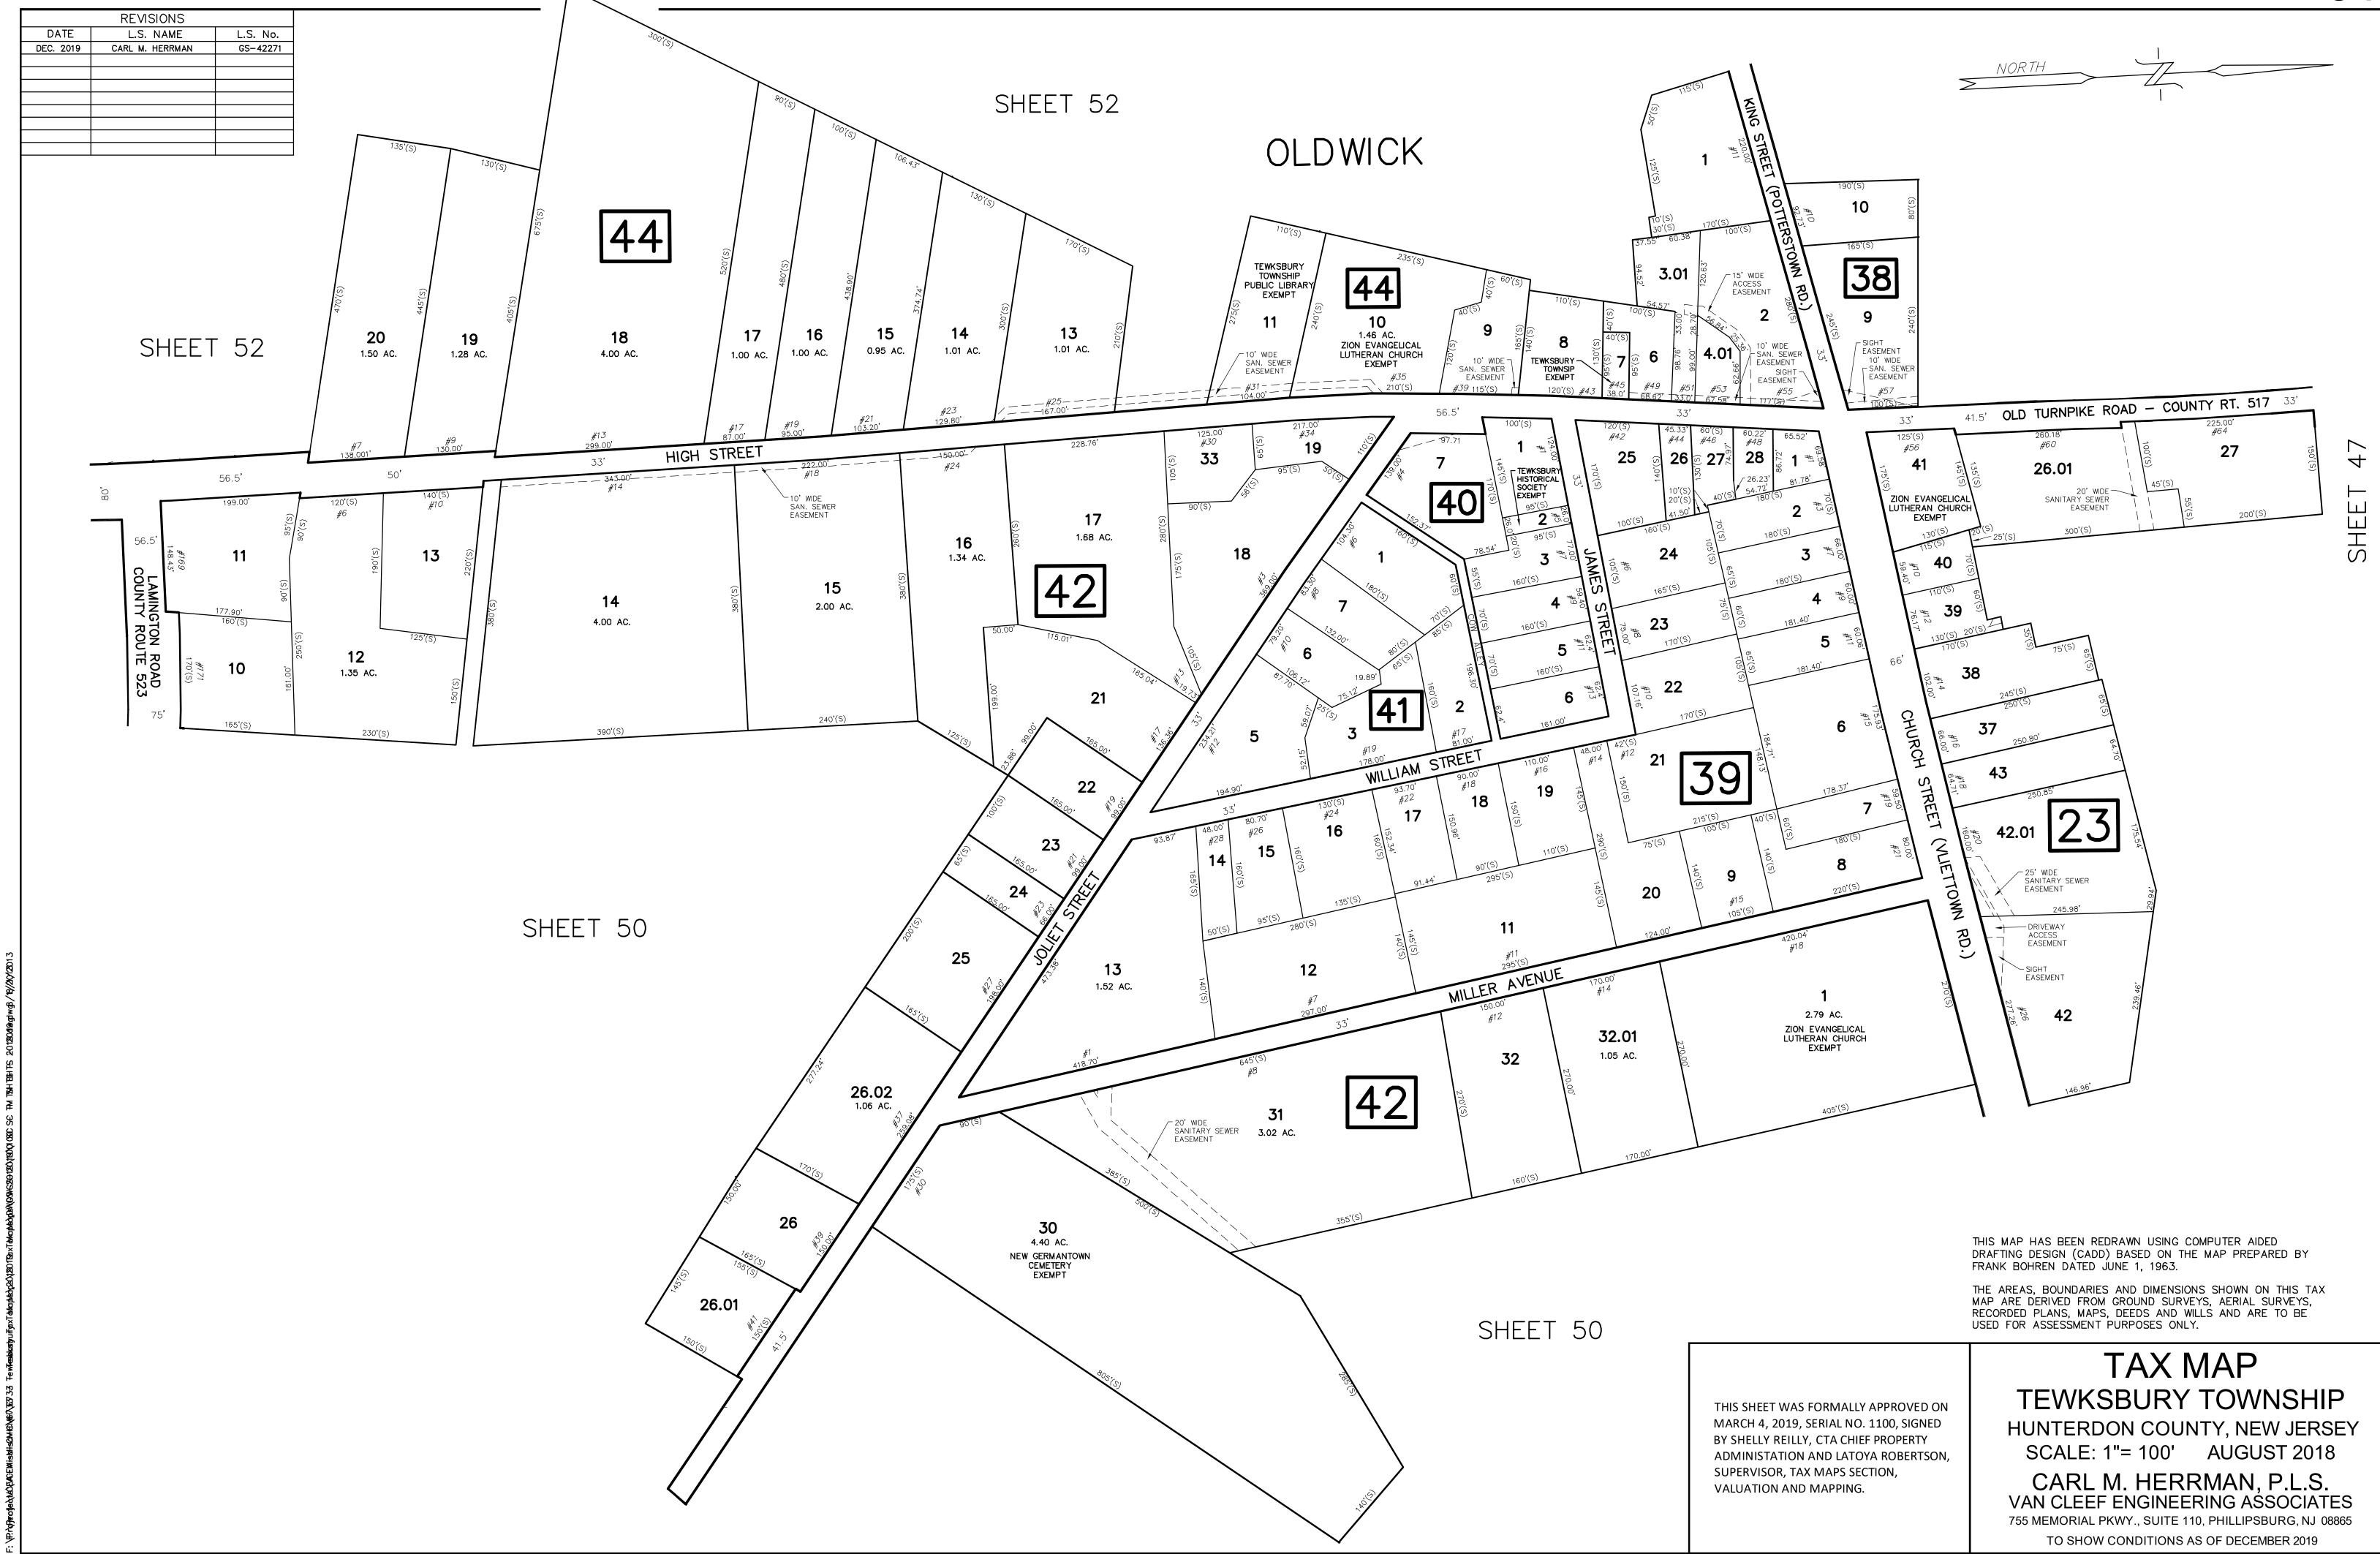

## KEY MAP

## READINGTON TOWNSHIP HUNTERDON COUNTY

THIS MAP HAS BEEN REDRAWN USING COMPUTER AIDED DRAFTING DESIGN (CADD) BASED ON THE MAP PREPARED BY FRANK BOHREN DATED JUNE 1, 1963.

THE AREAS, BOUNDARIES AND DIMENSIONS SHOWN ON THIS TAX MAP ARE DERIVED FROM GROUND SURVEYS, AERIAL SURVEYS, RECORDED PLANS, MAPS, DEEDS AND WILLS AND ARE TO BE USED FOR ASSESSMENT PURPOSES ONLY.

THIS SHEET WAS FORMALLY APPROVED ON MARCH 4, 2019, SERIAL NO. 1100, SIGNED BY SHELLY REILLY, CTA CHIEF PROPERTY ADMINISTATION AND LATOYA ROBERTSON, SUPERVISOR, TAX MAPS SECTION, VALUATION AND MAPPING.

## TAX MAP TEWKSBURY TOWNSHIP HUNTERDON COUNTY, NEW JERSEY

SCALE: 1"= 100' AUGUST 2018

CARL M. HERRMAN, P.L.S.

VAN CLEEF ENGINEERING ASSOCIATES
755 MEMORIAL PKWY., SUITE 110, PHILLIPSBURG, NJ 08865
TO SHOW CONDITIONS AS OF AUGUST 2018