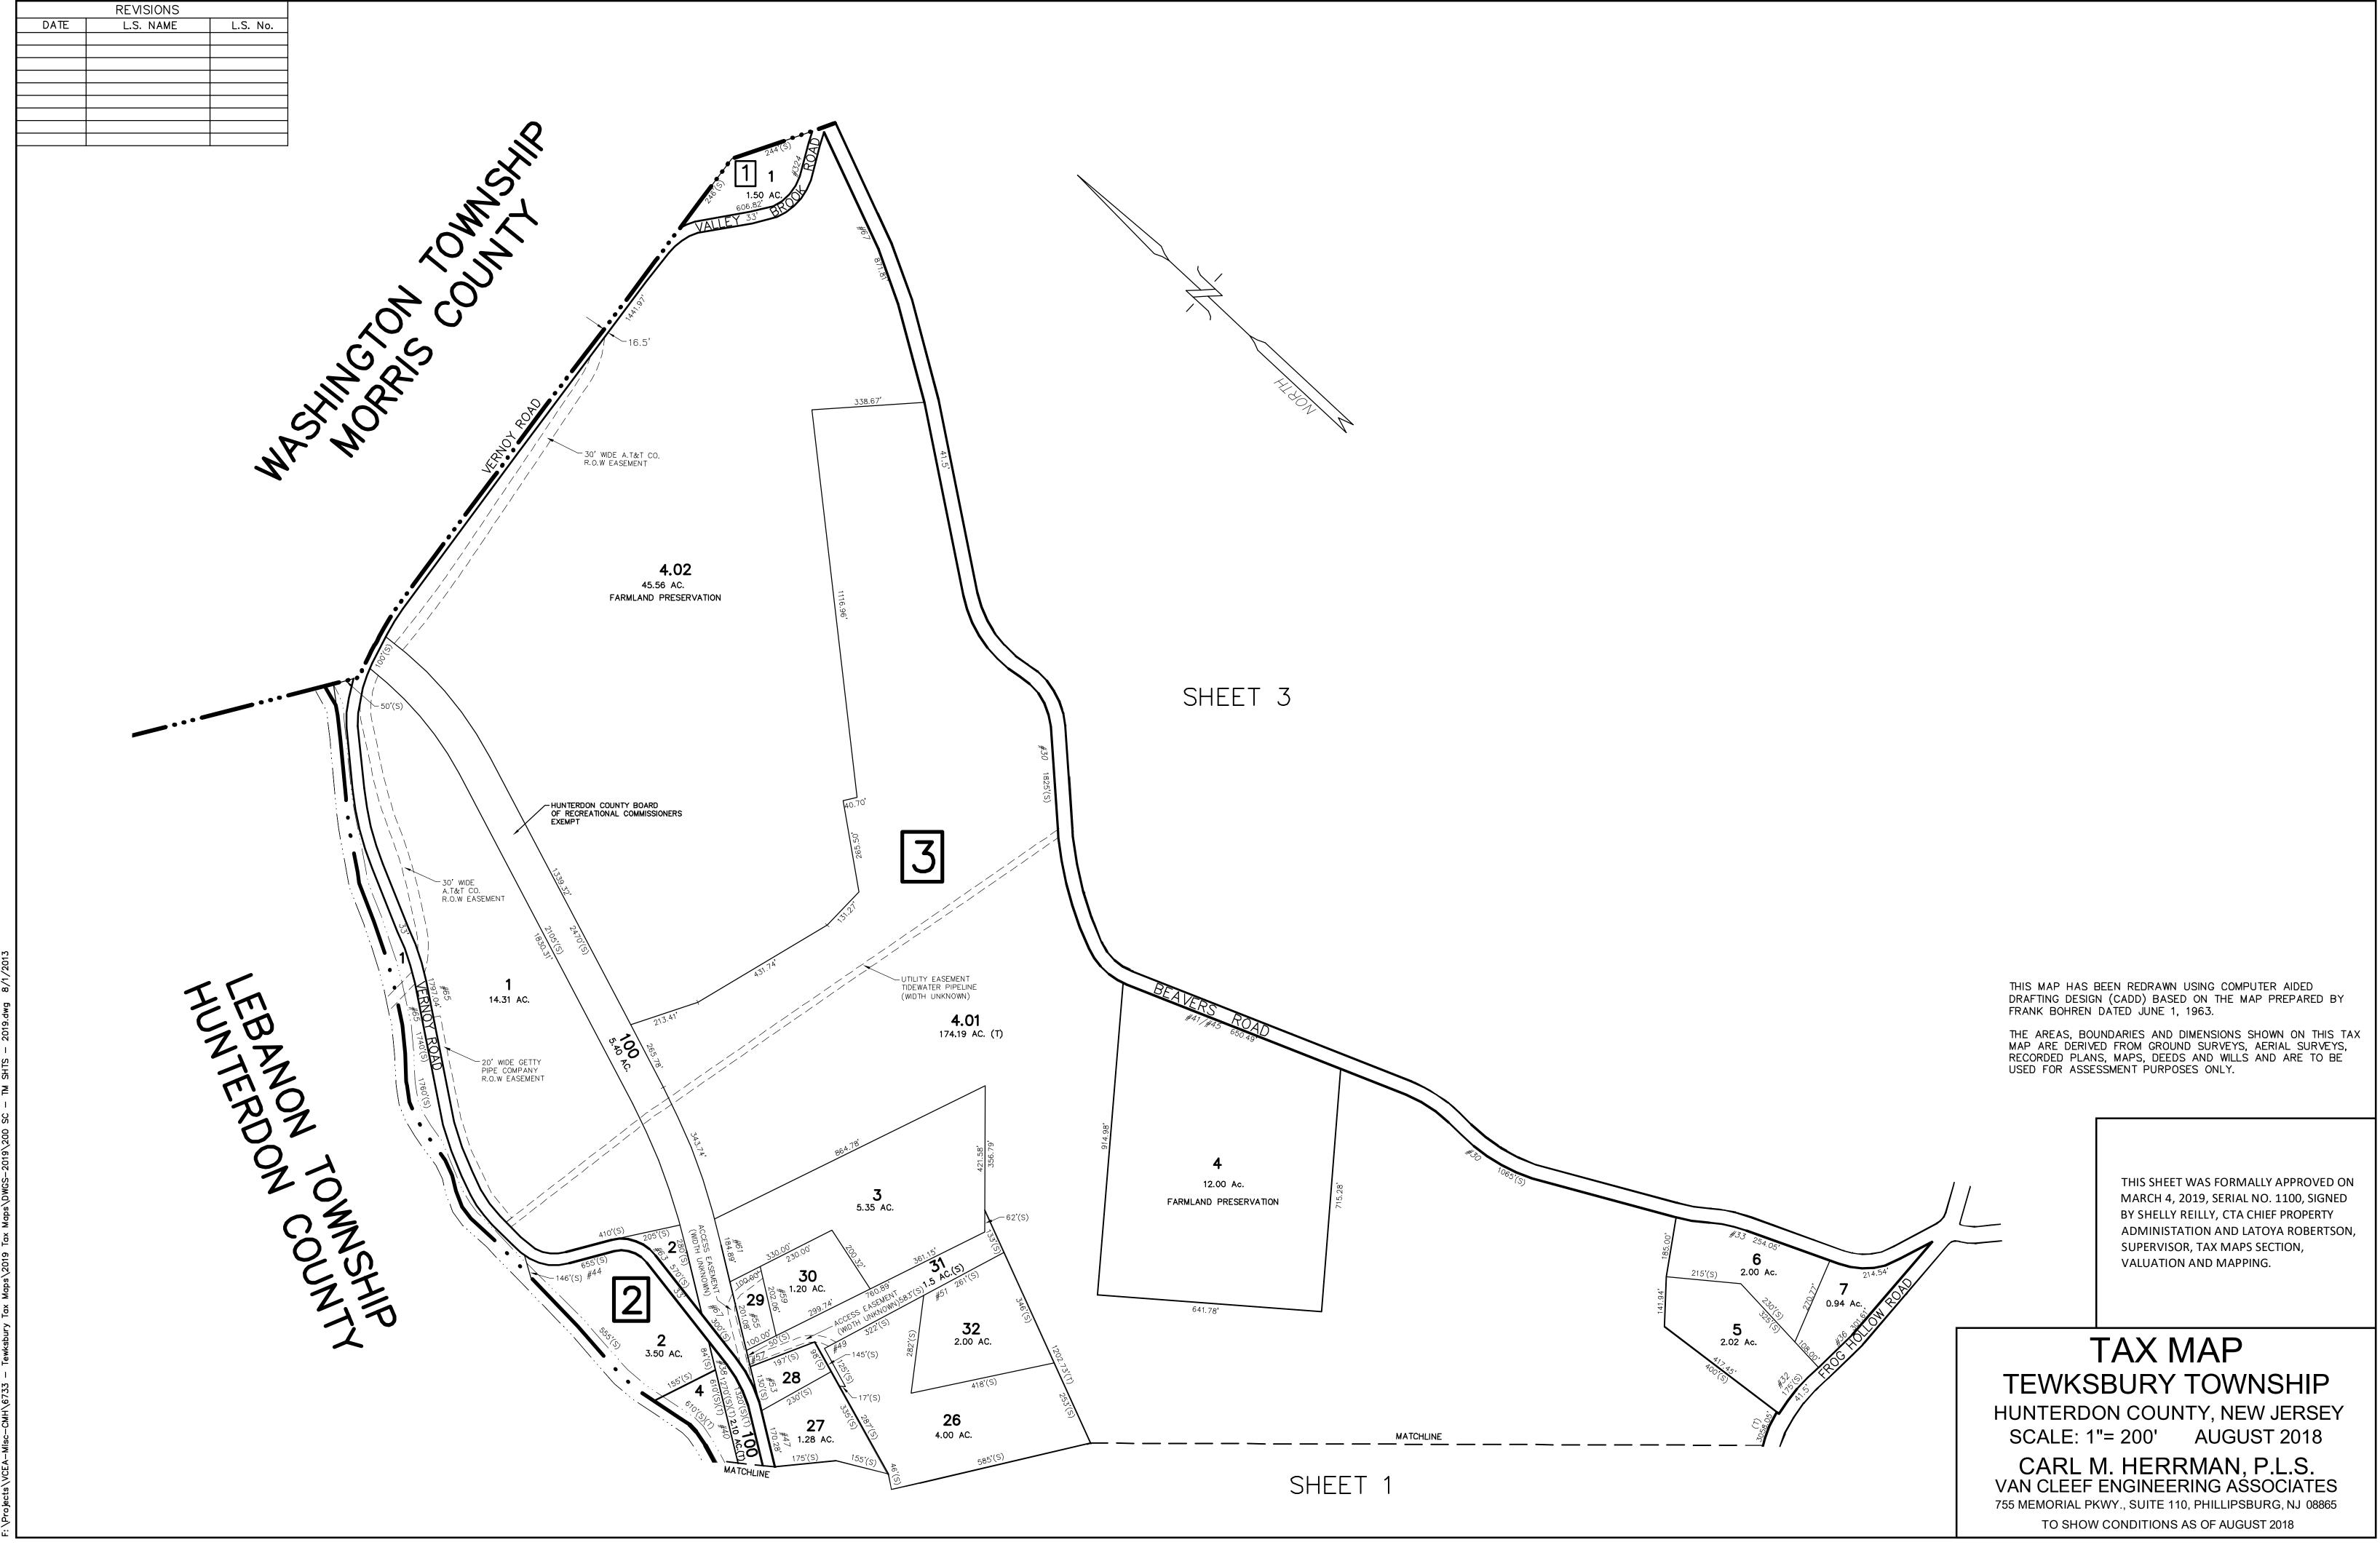

## READINGTON TOWNSHIP HUNTERDON COUNTY

THIS MAP HAS BEEN REDRAWN USING COMPUTER AIDED DRAFTING DESIGN (CADD) BASED ON THE MAP PREPARED BY FRANK BOHREN DATED JUNE 1, 1963.

THE AREAS, BOUNDARIES AND DIMENSIONS SHOWN ON THIS TAX MAP ARE DERIVED FROM GROUND SURVEYS, AERIAL SURVEYS, RECORDED PLANS, MAPS, DEEDS AND WILLS AND ARE TO BE USED FOR ASSESSMENT PURPOSES ONLY.

THIS SHEET WAS FORMALLY APPROVED ON MARCH 4, 2019, SERIAL NO. 1100, SIGNED BY SHELLY REILLY, CTA CHIEF PROPERTY ADMINISTATION AND LATOYA ROBERTSON, SUPERVISOR, TAX MAPS SECTION, VALUATION AND MAPPING.

## TAX MAP TEWKSBURY TOWNSHIP HUNTERDON COUNTY, NEW JERSEY

SCALE: 1"= 200' AUGUST 2018

CARL M. HERRMAN, P.L.S.

VAN CLEEF ENGINEERING ASSOCIATES

VAN CLEEF ENGINEERING ASSOCIATES
755 MEMORIAL PKWY., SUITE 110, PHILLIPSBURG, NJ 08865
TO SHOW CONDITIONS AS OF AUGUST 2018