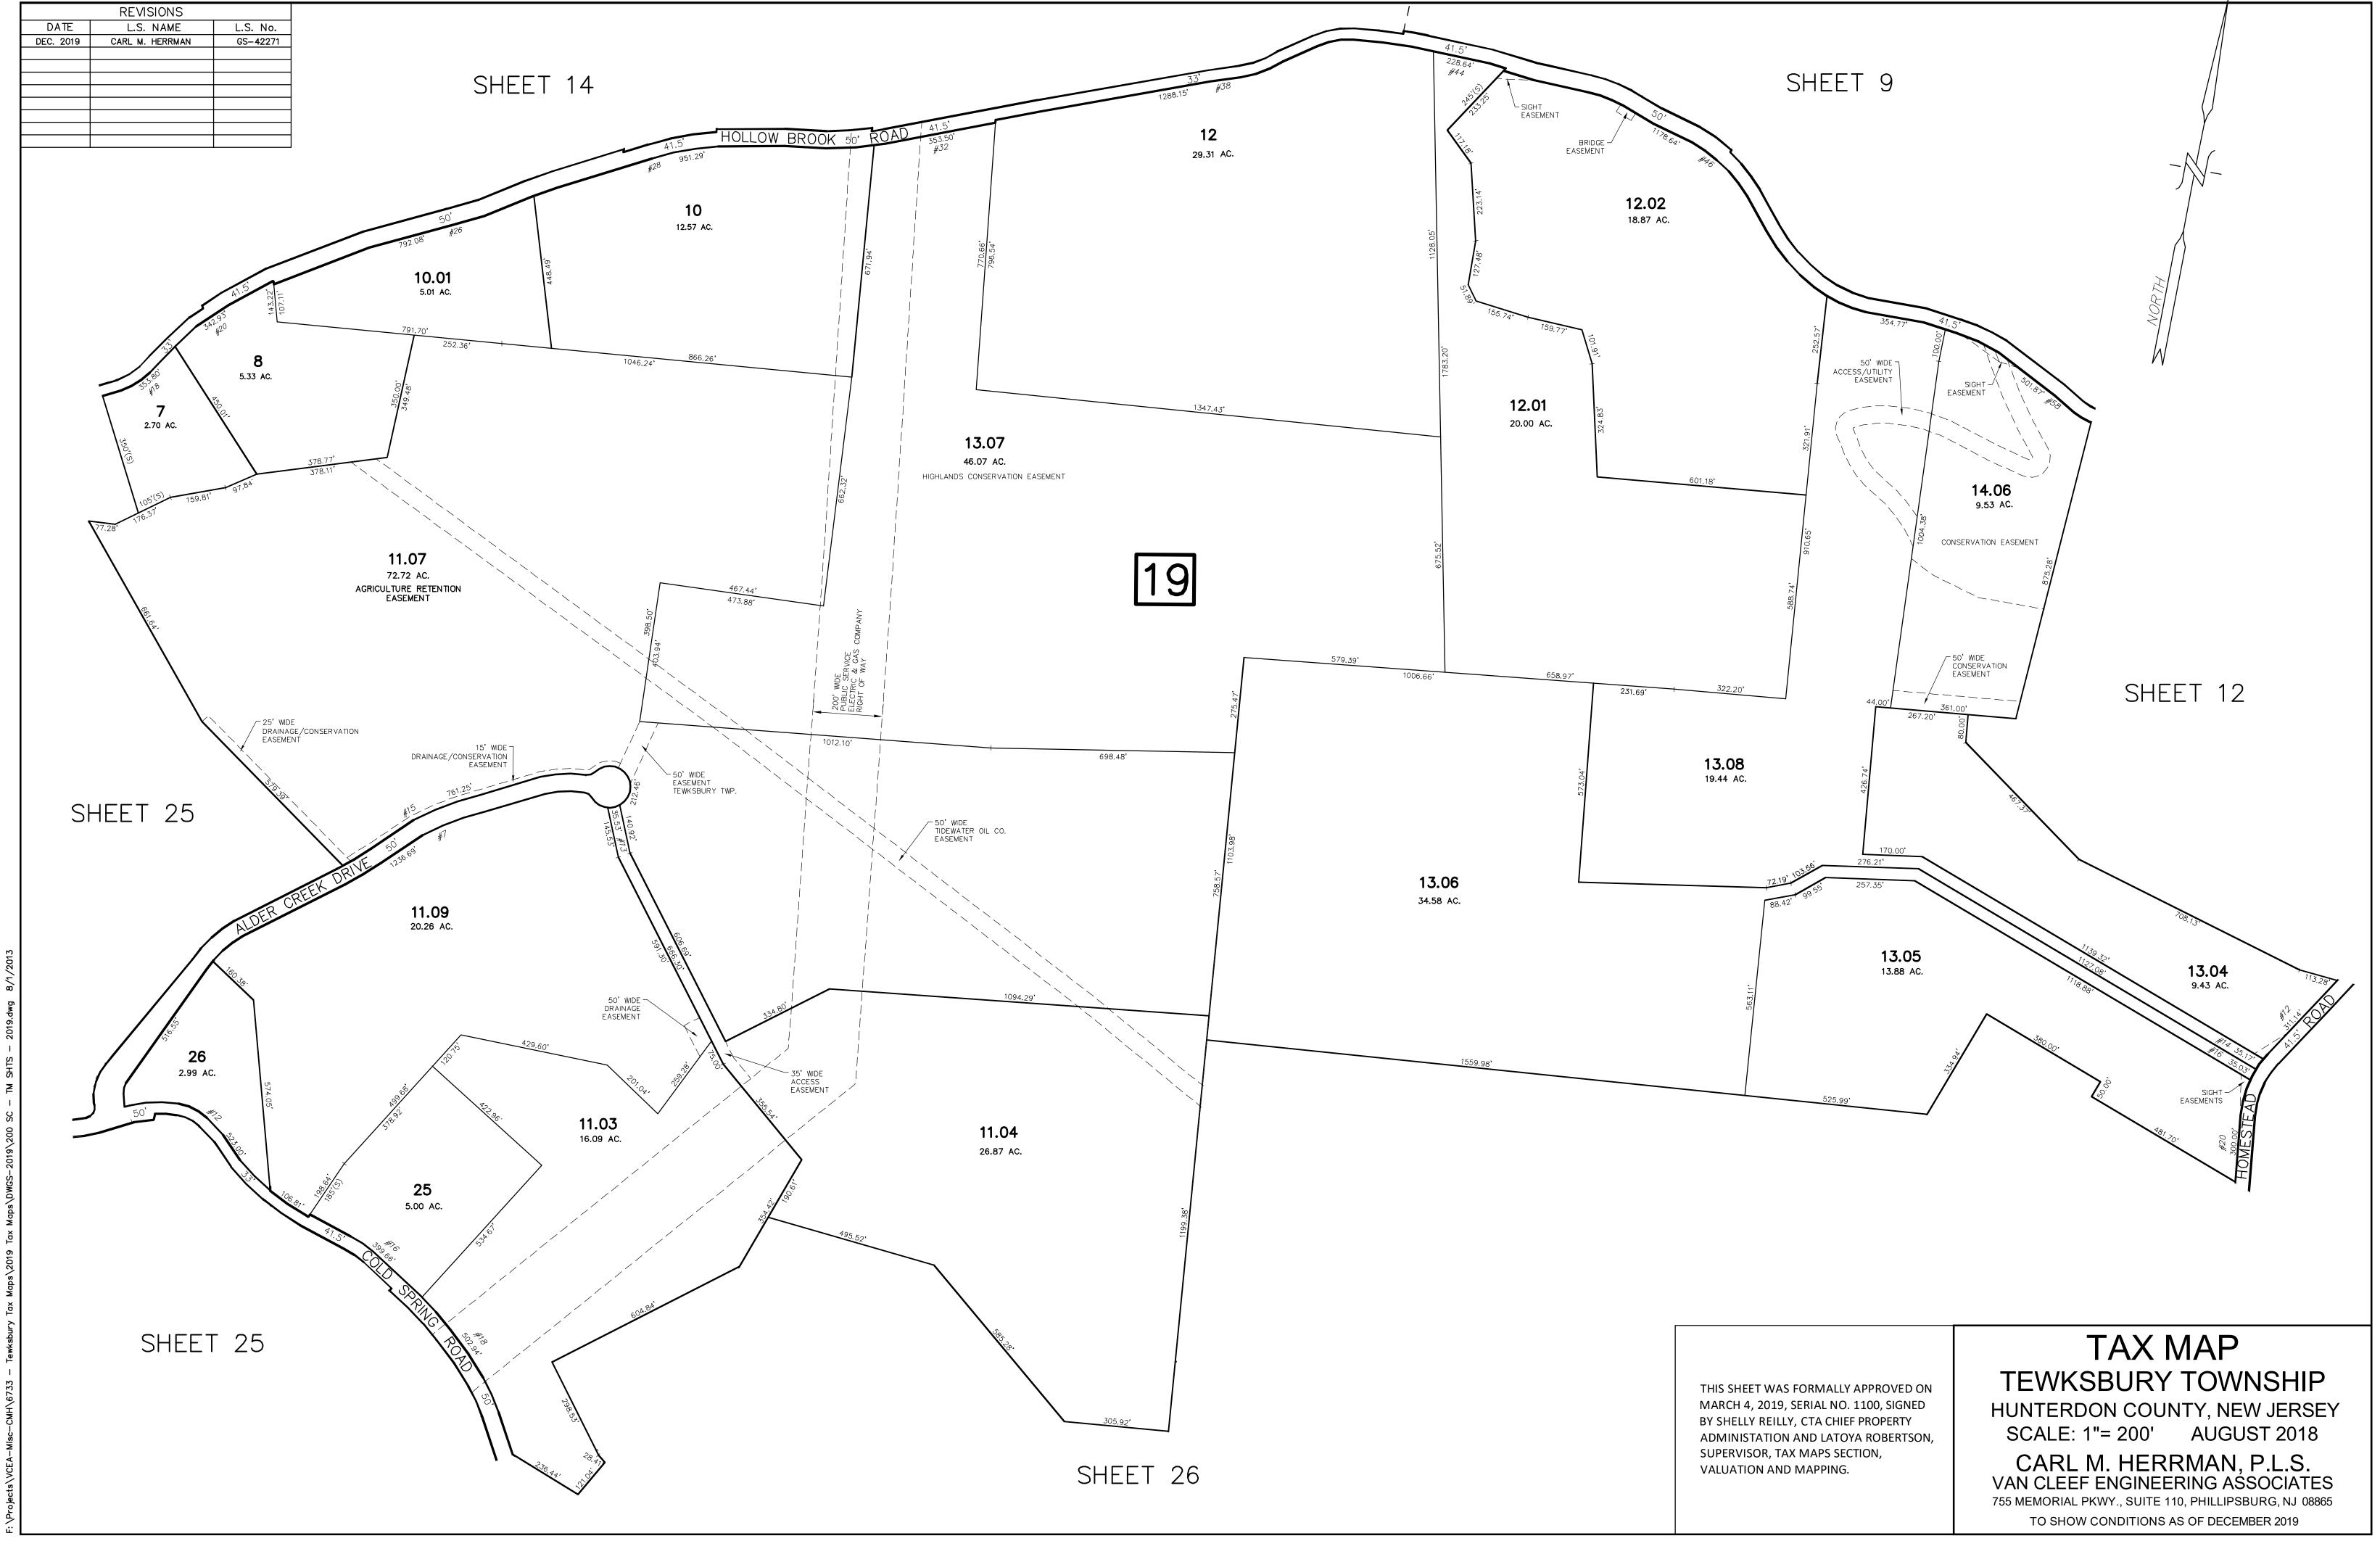

## READINGTON TOWNSHIP HUNTERDON COUNTY

THIS MAP HAS BEEN REDRAWN USING COMPUTER AIDED DRAFTING DESIGN (CADD) BASED ON THE MAP PREPARED BY FRANK BOHREN DATED JUNE 1, 1963.

THE AREAS, BOUNDARIES AND DIMENSIONS SHOWN ON THIS TAX MAP ARE DERIVED FROM GROUND SURVEYS, AERIAL SURVEYS, RECORDED PLANS, MAPS, DEEDS AND WILLS AND ARE TO BE USED FOR ASSESSMENT PURPOSES ONLY.

THIS SHEET WAS FORMALLY APPROVED ON MARCH 4, 2019, SERIAL NO. 1100, SIGNED BY SHELLY REILLY, CTA CHIEF PROPERTY ADMINISTATION AND LATOYA ROBERTSON, SUPERVISOR, TAX MAPS SECTION, VALUATION AND MAPPING.

## TAX MAP TEWKSBURY TOWNSHIP HUNTERDON COUNTY, NEW JERSEY

SCALE: 1"= 200' AUGUST 2018

CARL M. HERRMAN, P.L.S.

VAN CLEEF ENGINEERING ASSOCIATES

VAN CLEEF ENGINEERING ASSOCIATES
755 MEMORIAL PKWY., SUITE 110, PHILLIPSBURG, NJ 08865
TO SHOW CONDITIONS AS OF AUGUST 2018