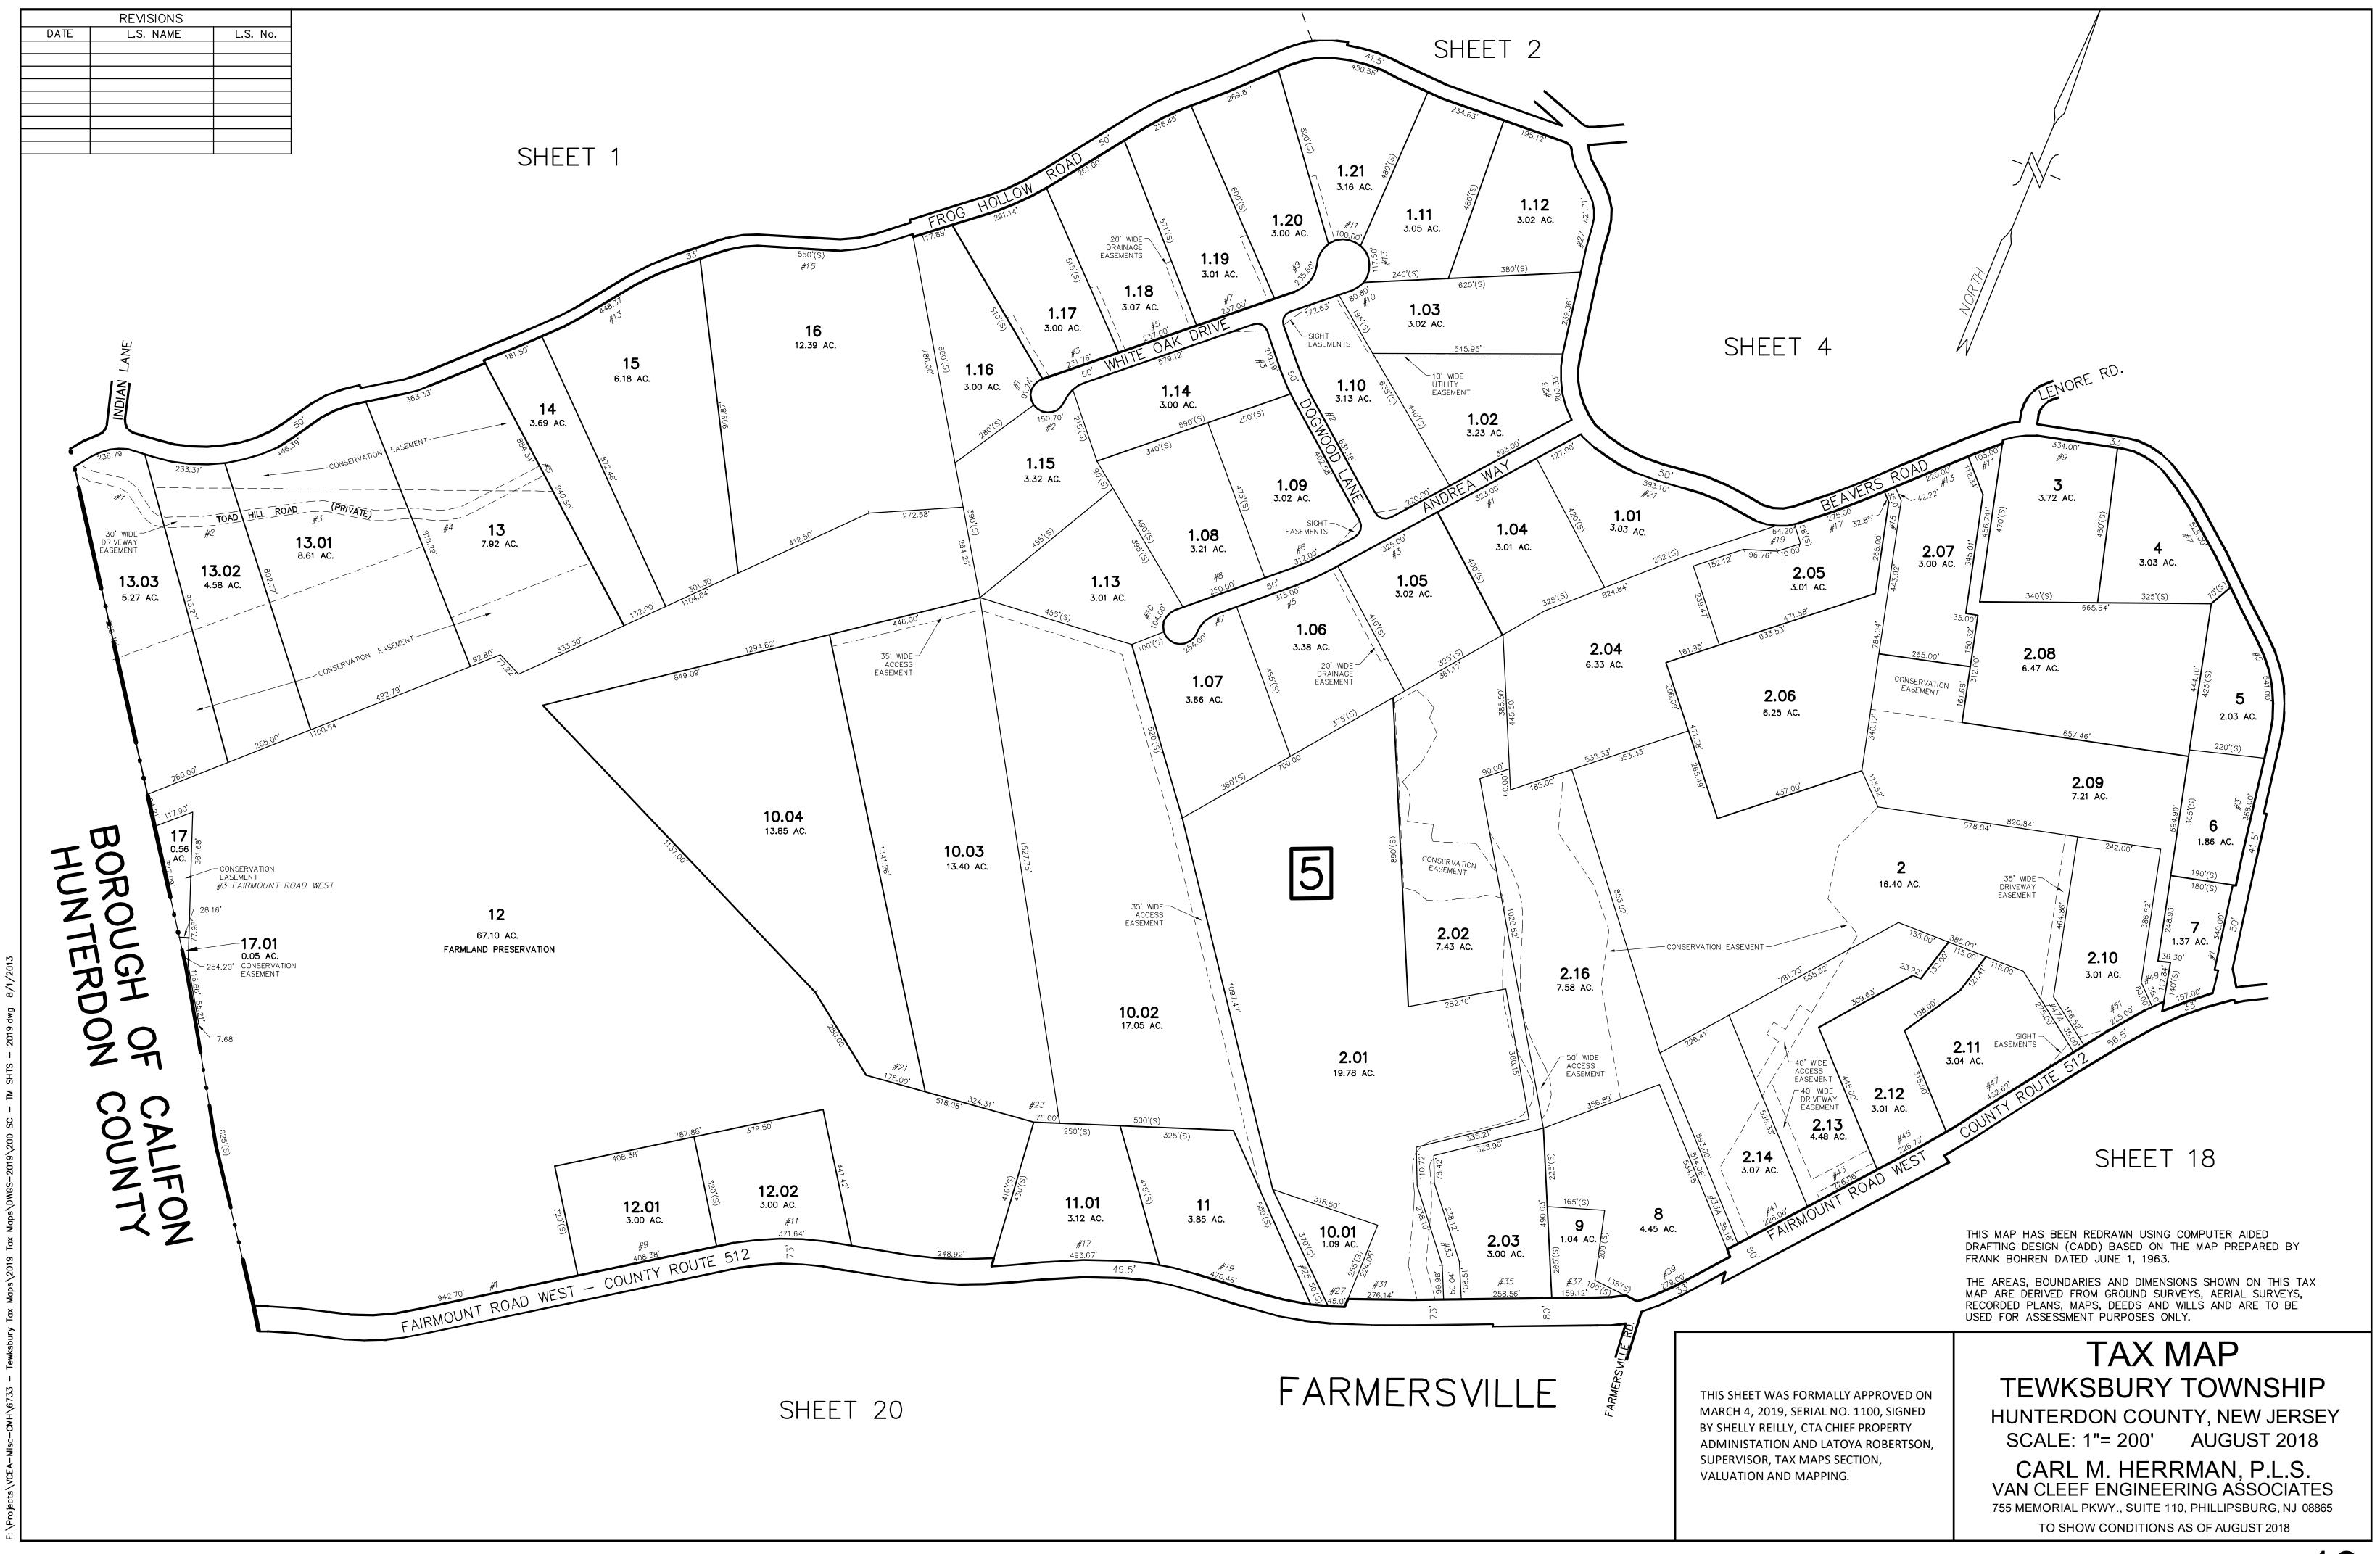

## READINGTON TOWNSHIP HUNTERDON COUNTY

THIS MAP HAS BEEN REDRAWN USING COMPUTER AIDED DRAFTING DESIGN (CADD) BASED ON THE MAP PREPARED BY FRANK BOHREN DATED JUNE 1, 1963.

THE AREAS, BOUNDARIES AND DIMENSIONS SHOWN ON THIS TAX MAP ARE DERIVED FROM GROUND SURVEYS, AERIAL SURVEYS, RECORDED PLANS, MAPS, DEEDS AND WILLS AND ARE TO BE USED FOR ASSESSMENT PURPOSES ONLY.

THIS SHEET WAS FORMALLY APPROVED ON MARCH 4, 2019, SERIAL NO. 1100, SIGNED BY SHELLY REILLY, CTA CHIEF PROPERTY ADMINISTATION AND LATOYA ROBERTSON, SUPERVISOR, TAX MAPS SECTION, VALUATION AND MAPPING.

## TAX MAP TEWKSBURY TOWNSHIP HUNTERDON COUNTY, NEW JERSEY

SCALE: 1"= 200' AUGUST 2018

CARL M. HERRMAN, P.L.S.

VAN CLEEF ENGINEERING ASSOCIATES

VAN CLEEF ENGINEERING ASSOCIATES
755 MEMORIAL PKWY., SUITE 110, PHILLIPSBURG, NJ 08865
TO SHOW CONDITIONS AS OF AUGUST 2018