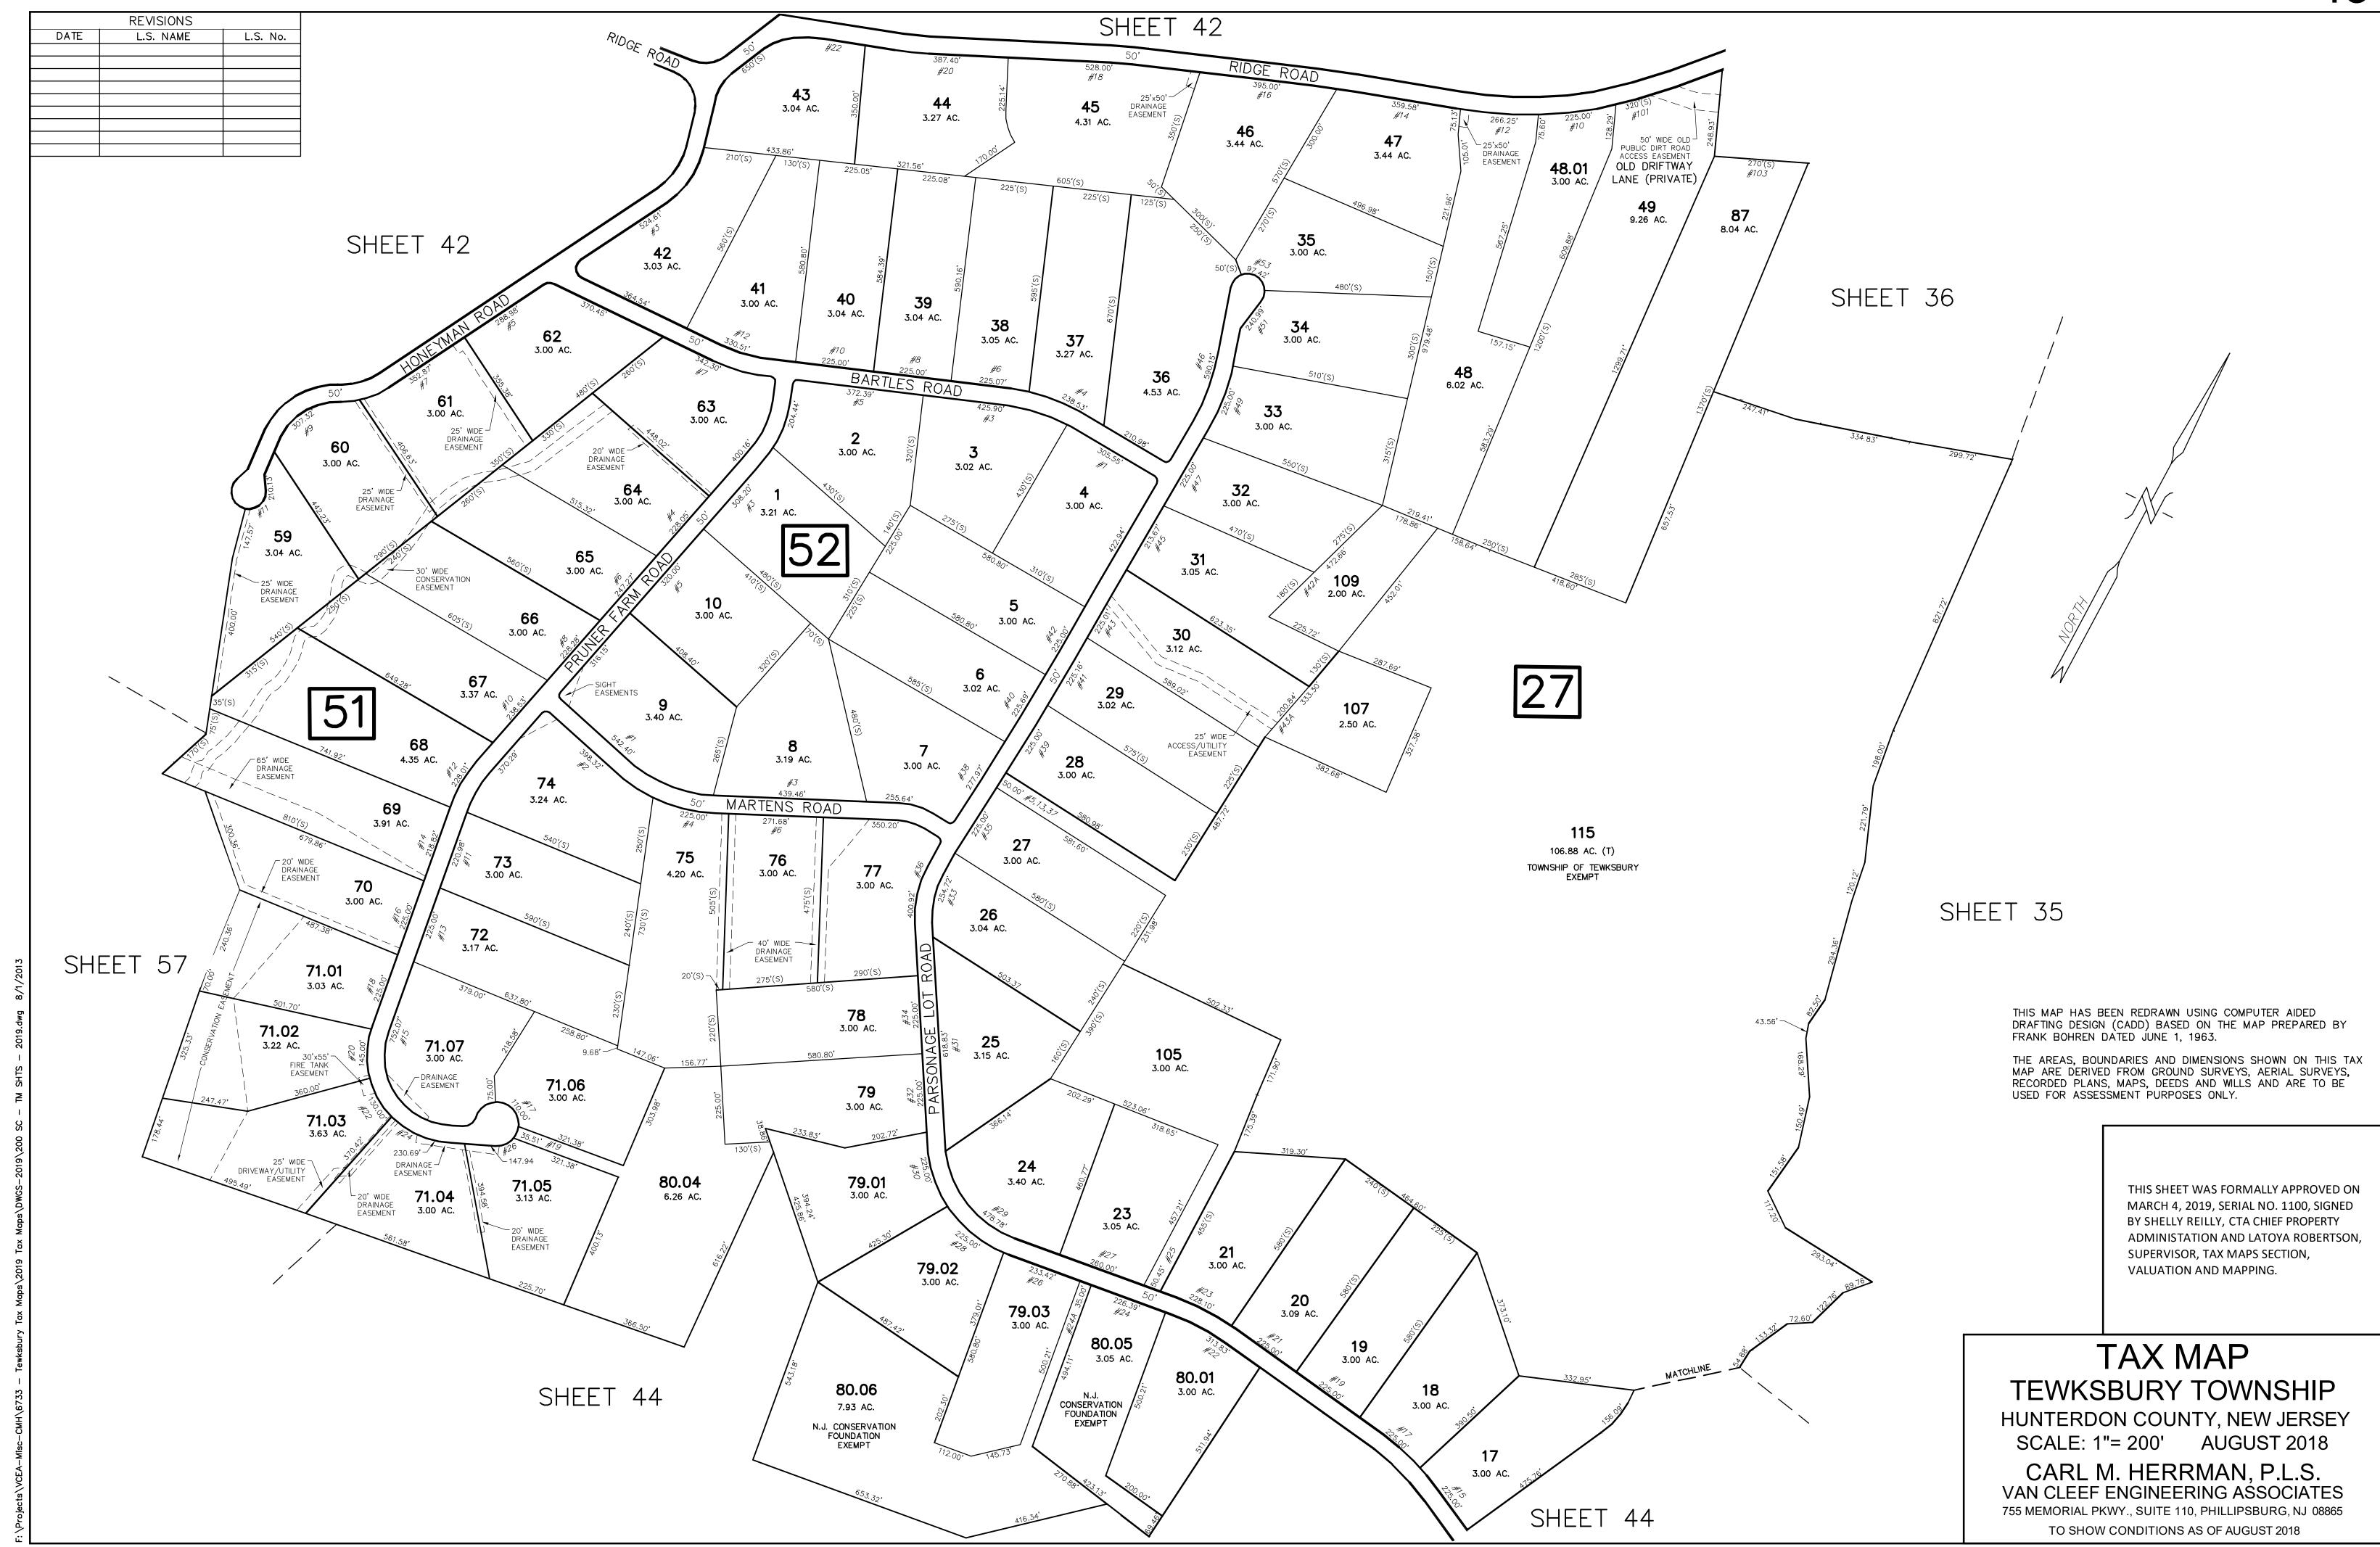

## READINGTON TOWNSHIP HUNTERDON COUNTY

THIS MAP HAS BEEN REDRAWN USING COMPUTER AIDED DRAFTING DESIGN (CADD) BASED ON THE MAP PREPARED BY FRANK BOHREN DATED JUNE 1, 1963.

THE AREAS, BOUNDARIES AND DIMENSIONS SHOWN ON THIS TAX MAP ARE DERIVED FROM GROUND SURVEYS, AERIAL SURVEYS, RECORDED PLANS, MAPS, DEEDS AND WILLS AND ARE TO BE USED FOR ASSESSMENT PURPOSES ONLY.

THIS SHEET WAS FORMALLY APPROVED ON MARCH 4, 2019, SERIAL NO. 1100, SIGNED BY SHELLY REILLY, CTA CHIEF PROPERTY ADMINISTATION AND LATOYA ROBERTSON, SUPERVISOR, TAX MAPS SECTION, VALUATION AND MAPPING.

## TAX MAP TEWKSBURY TOWNSHIP HUNTERDON COUNTY, NEW JERSEY

SCALE: 1"= 200' AUGUST 2018

CARL M. HERRMAN, P.L.S.

VAN CLEEF ENGINEERING ASSOCIATES

VAN CLEEF ENGINEERING ASSOCIATES
755 MEMORIAL PKWY., SUITE 110, PHILLIPSBURG, NJ 08865
TO SHOW CONDITIONS AS OF AUGUST 2018