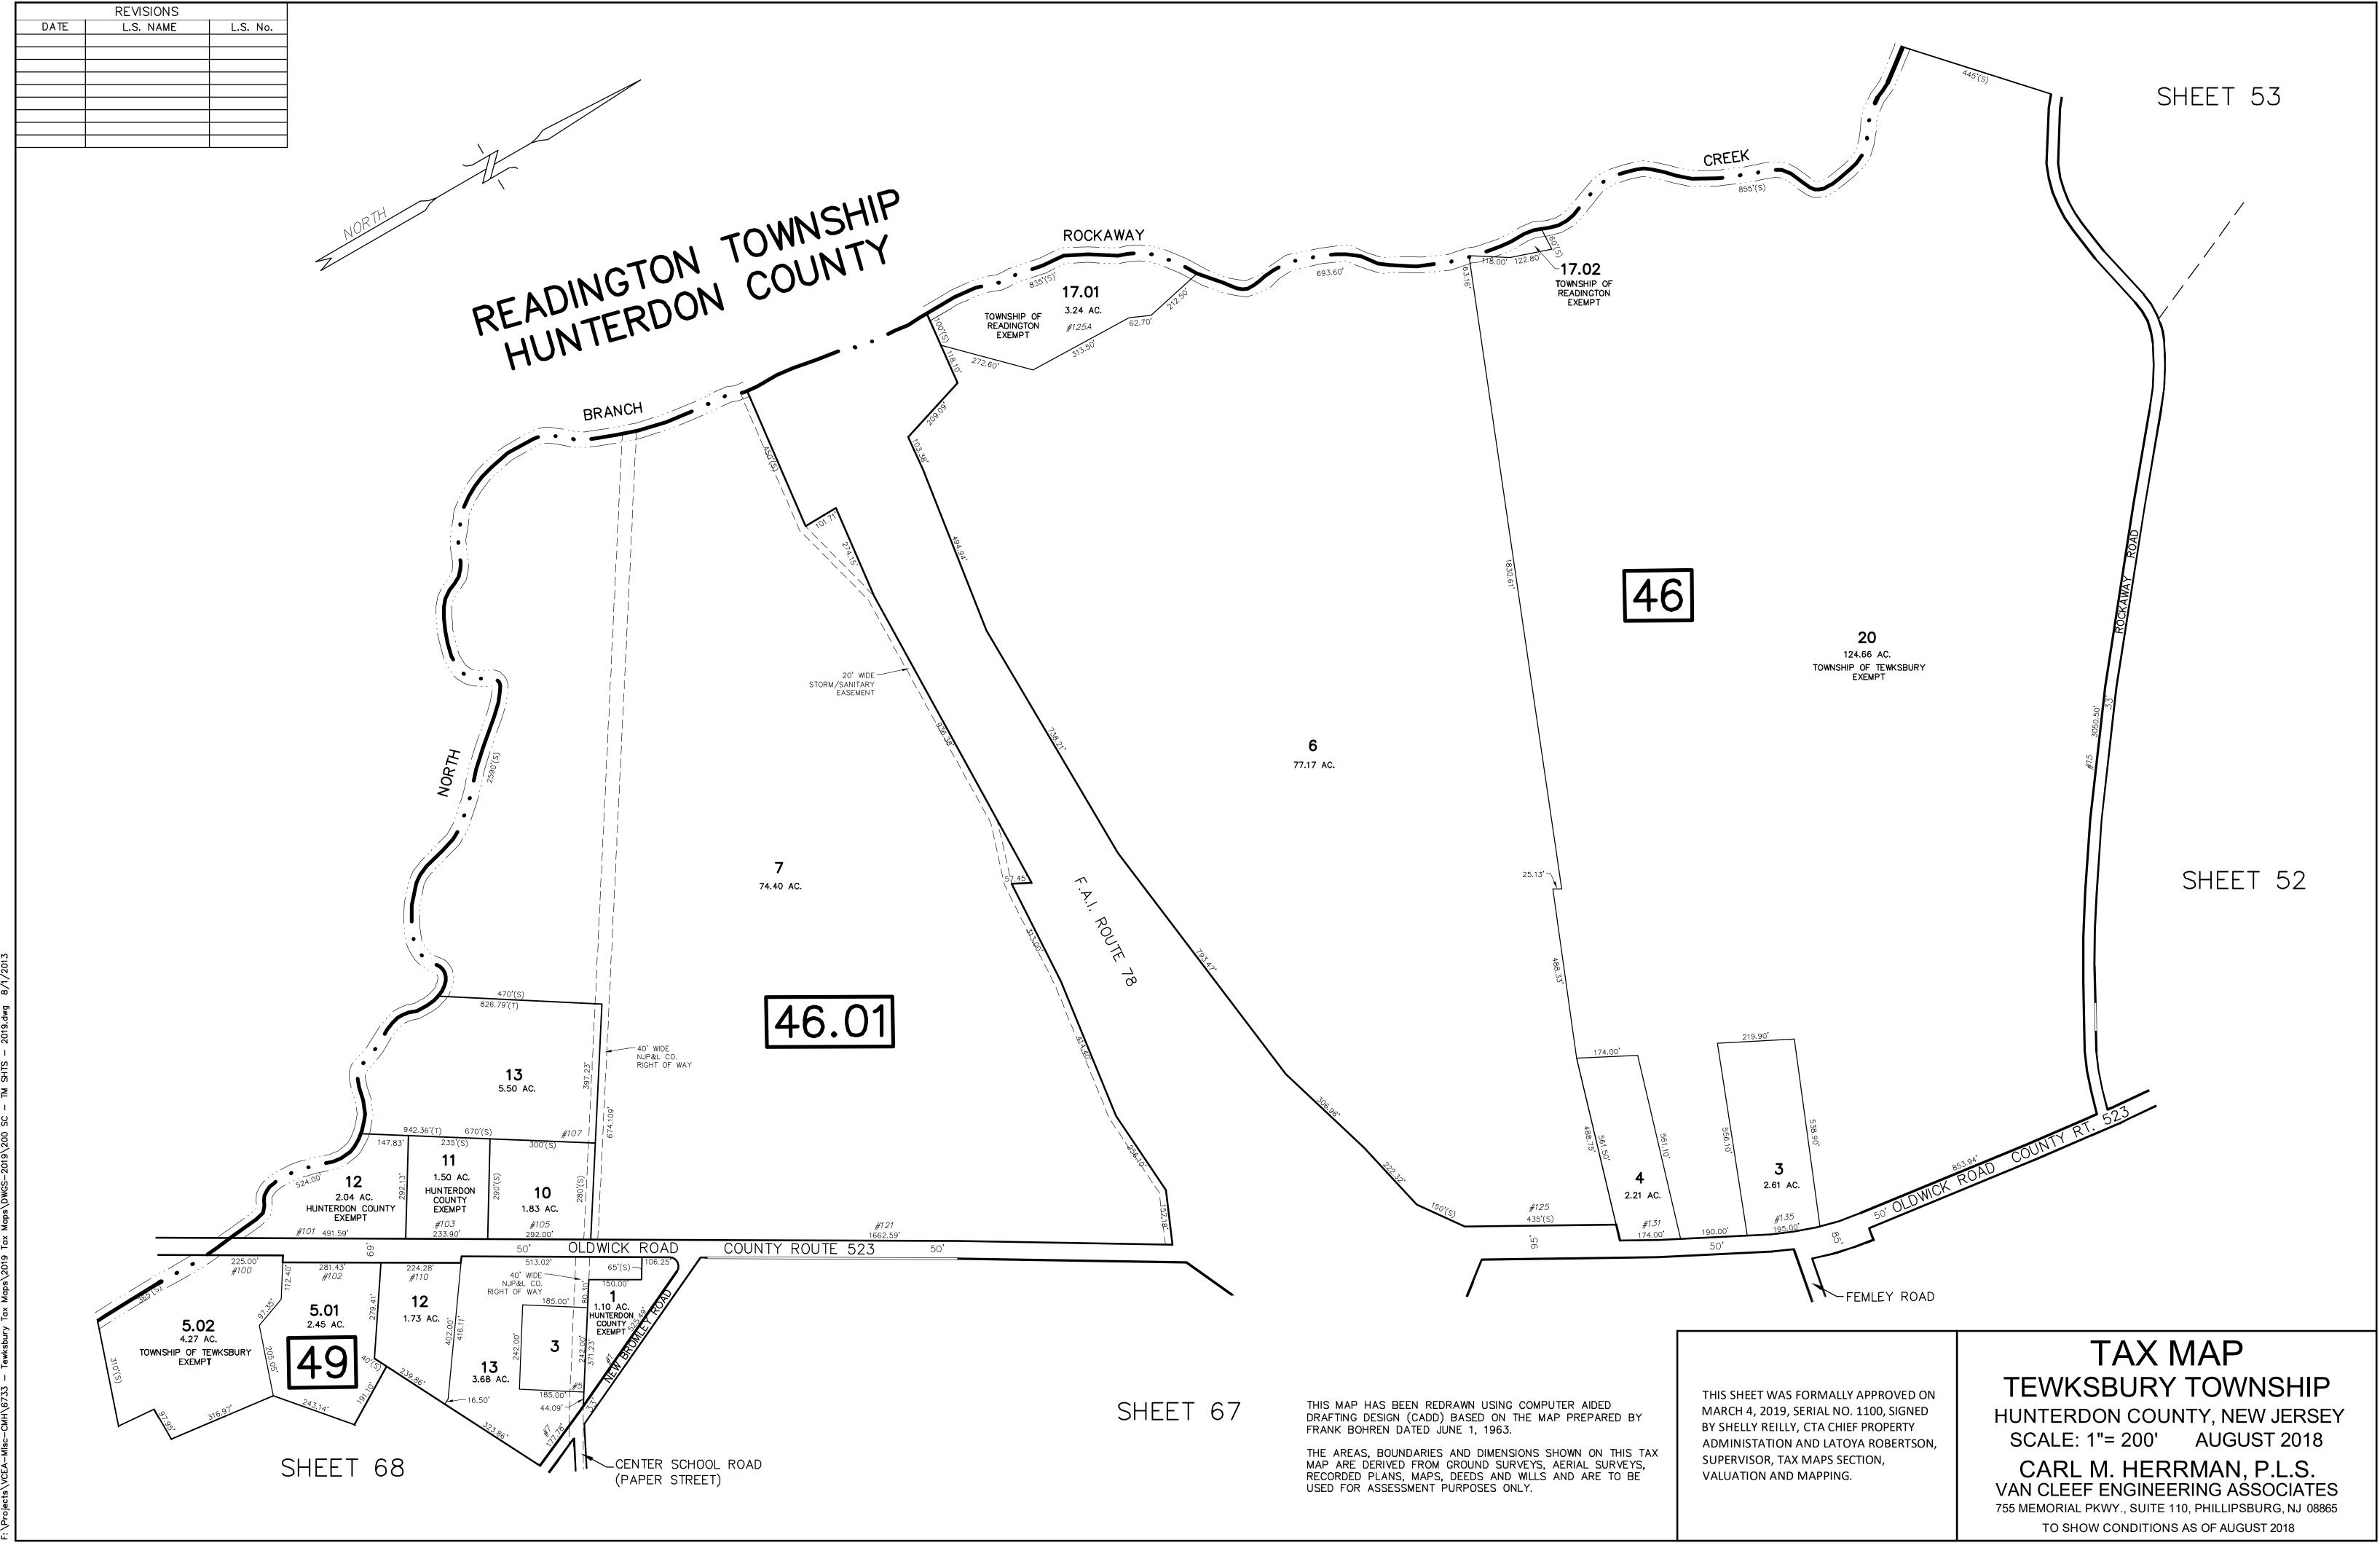

## READINGTON TOWNSHIP HUNTERDON COUNTY

THIS MAP HAS BEEN REDRAWN USING COMPUTER AIDED DRAFTING DESIGN (CADD) BASED ON THE MAP PREPARED BY FRANK BOHREN DATED JUNE 1, 1963.

THE AREAS, BOUNDARIES AND DIMENSIONS SHOWN ON THIS TAX MAP ARE DERIVED FROM GROUND SURVEYS, AERIAL SURVEYS, RECORDED PLANS, MAPS, DEEDS AND WILLS AND ARE TO BE USED FOR ASSESSMENT PURPOSES ONLY.

THIS SHEET WAS FORMALLY APPROVED ON MARCH 4, 2019, SERIAL NO. 1100, SIGNED BY SHELLY REILLY, CTA CHIEF PROPERTY ADMINISTATION AND LATOYA ROBERTSON, SUPERVISOR, TAX MAPS SECTION, VALUATION AND MAPPING.

## TAX MAP TEWKSBURY TOWNSHIP HUNTERDON COUNTY, NEW JERSEY

SCALE: 1"= 200' AUGUST 2018

CARL M. HERRMAN, P.L.S.

VAN CLEEF ENGINEERING ASSOCIATES

VAN CLEEF ENGINEERING ASSOCIATES
755 MEMORIAL PKWY., SUITE 110, PHILLIPSBURG, NJ 08865
TO SHOW CONDITIONS AS OF AUGUST 2018