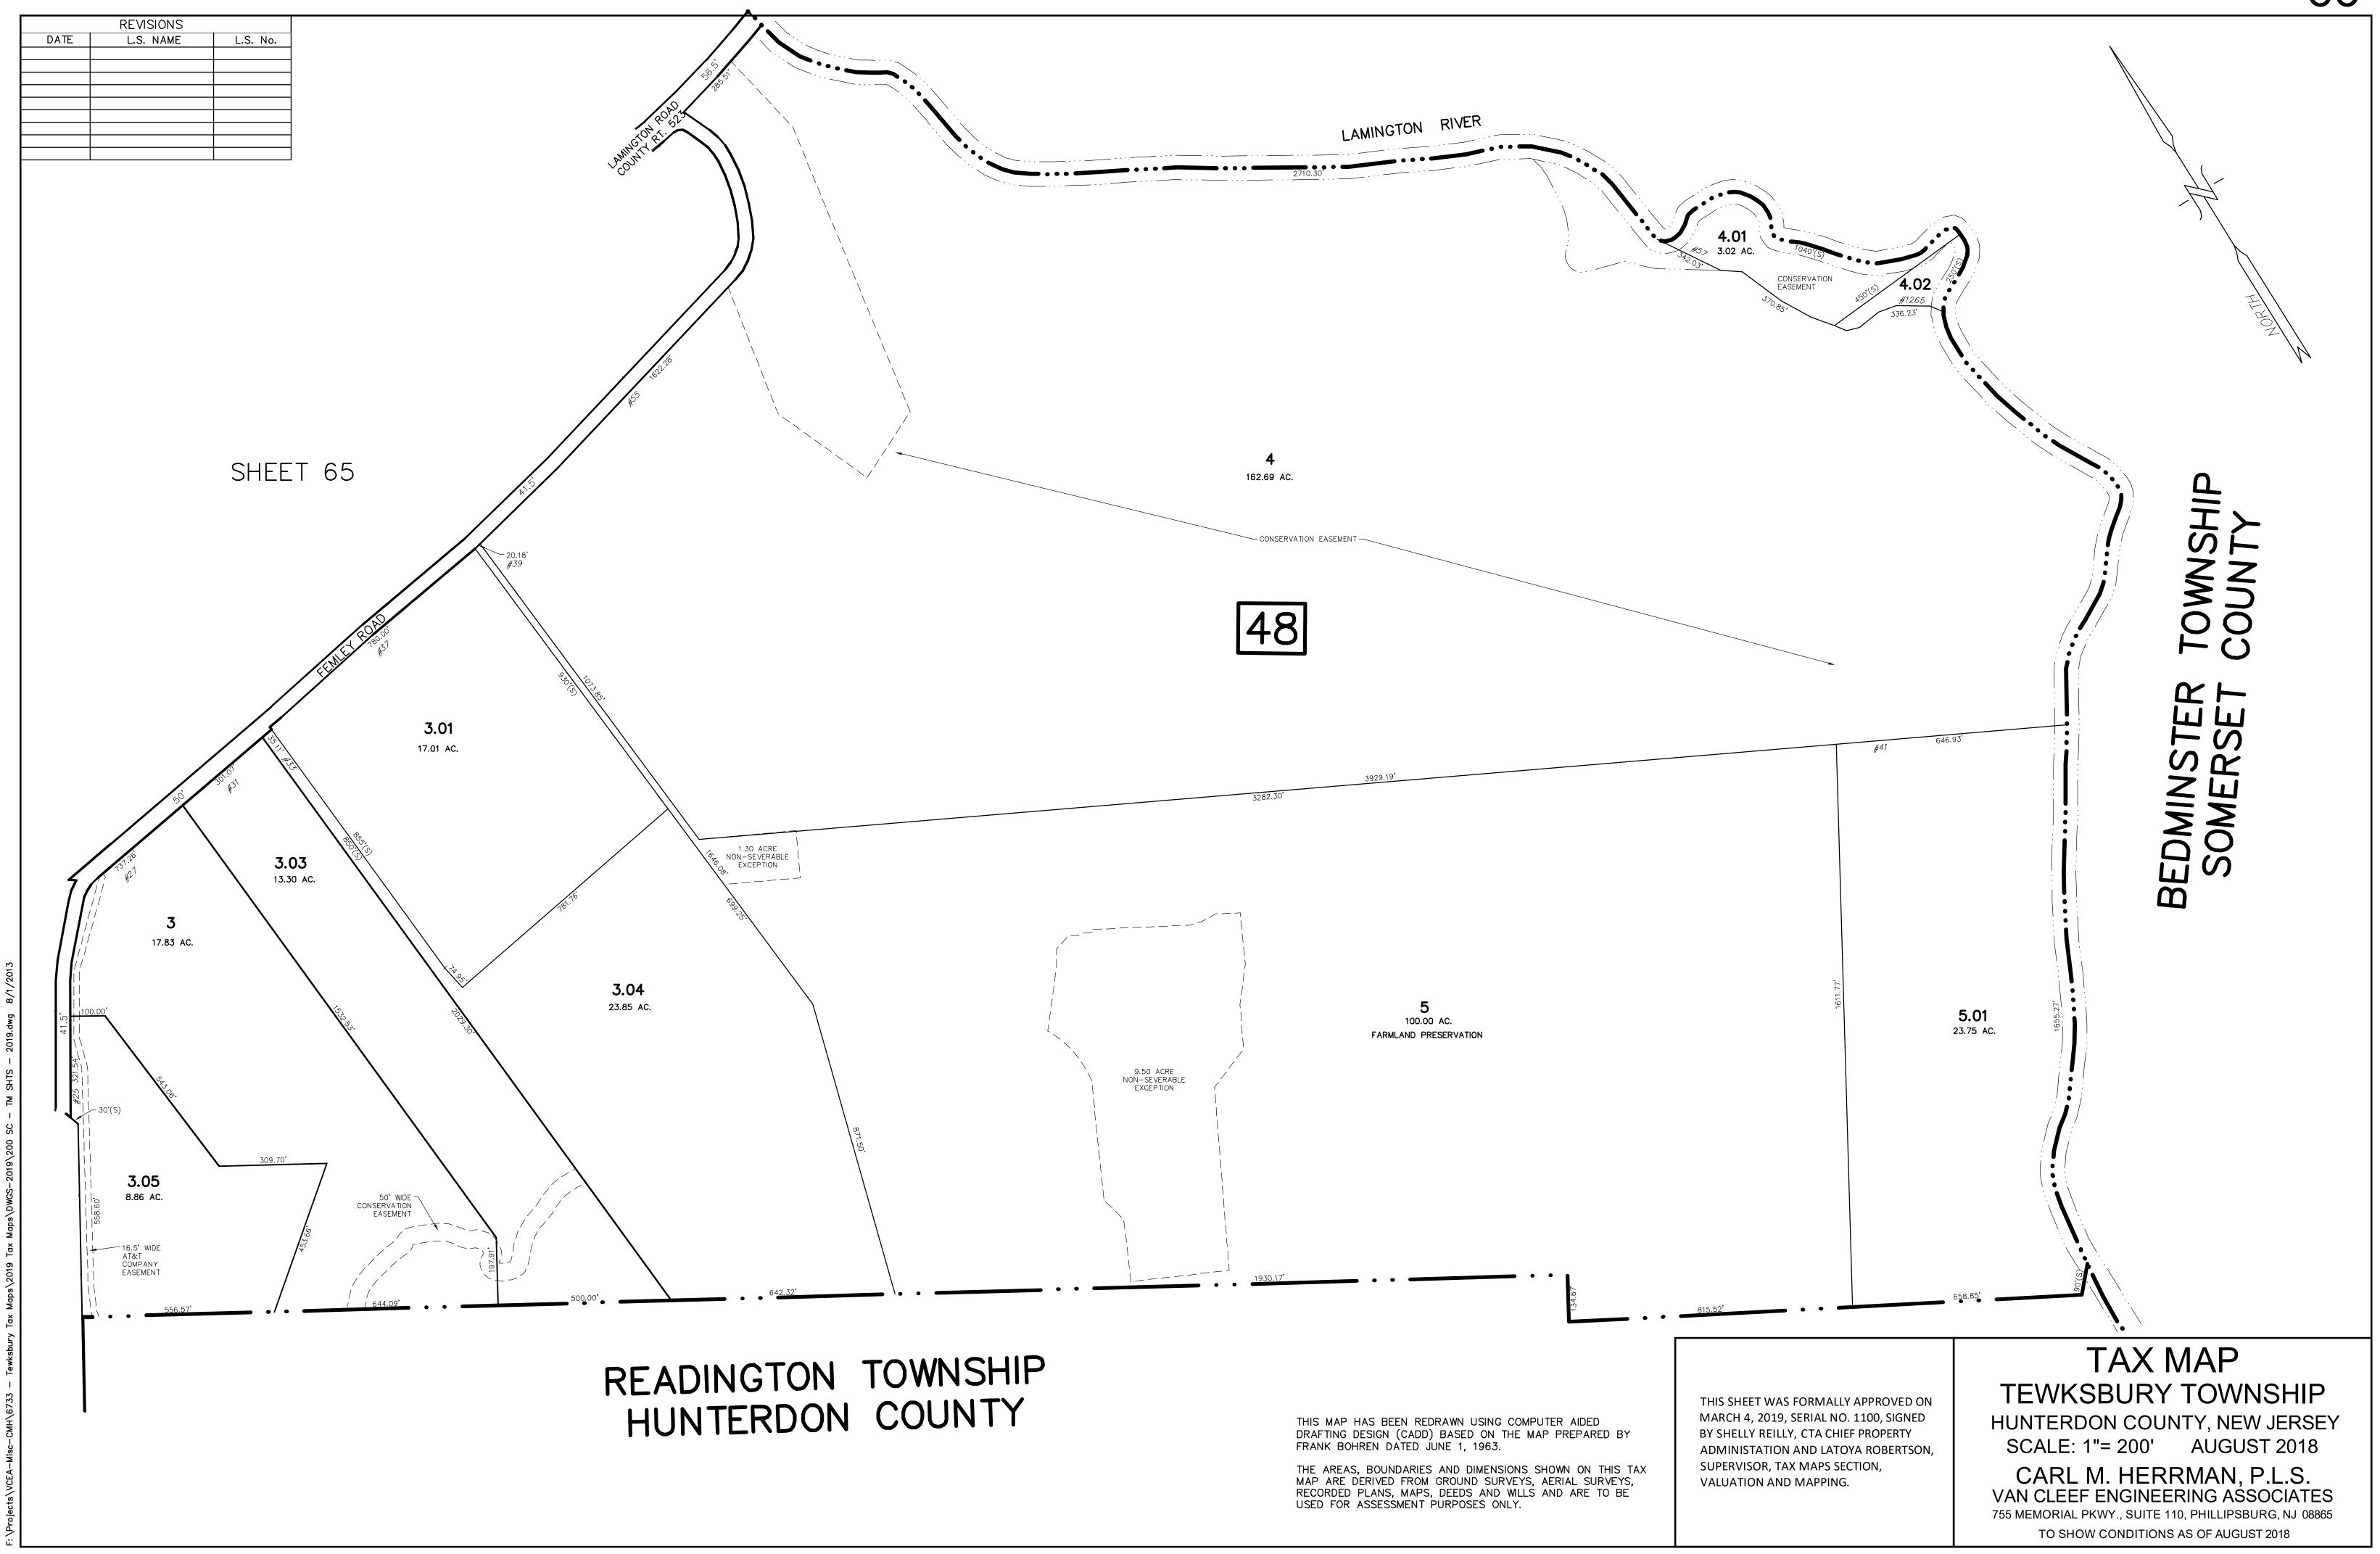

## READINGTON TOWNSHIP HUNTERDON COUNTY

THIS MAP HAS BEEN REDRAWN USING COMPUTER AIDED DRAFTING DESIGN (CADD) BASED ON THE MAP PREPARED BY FRANK BOHREN DATED JUNE 1, 1963.

THE AREAS, BOUNDARIES AND DIMENSIONS SHOWN ON THIS TAX MAP ARE DERIVED FROM GROUND SURVEYS, AERIAL SURVEYS, RECORDED PLANS, MAPS, DEEDS AND WILLS AND ARE TO BE USED FOR ASSESSMENT PURPOSES ONLY.

THIS SHEET WAS FORMALLY APPROVED ON MARCH 4, 2019, SERIAL NO. 1100, SIGNED BY SHELLY REILLY, CTA CHIEF PROPERTY ADMINISTATION AND LATOYA ROBERTSON, SUPERVISOR, TAX MAPS SECTION, VALUATION AND MAPPING.

## TAX MAP TEWKSBURY TOWNSHIP HUNTERDON COUNTY, NEW JERSEY

SCALE: 1"= 200' AUGUST 2018

CARL M. HERRMAN, P.L.S.

VAN CLEEF ENGINEERING ASSOCIATES

VAN CLEEF ENGINEERING ASSOCIATES
755 MEMORIAL PKWY., SUITE 110, PHILLIPSBURG, NJ 08865
TO SHOW CONDITIONS AS OF AUGUST 2018