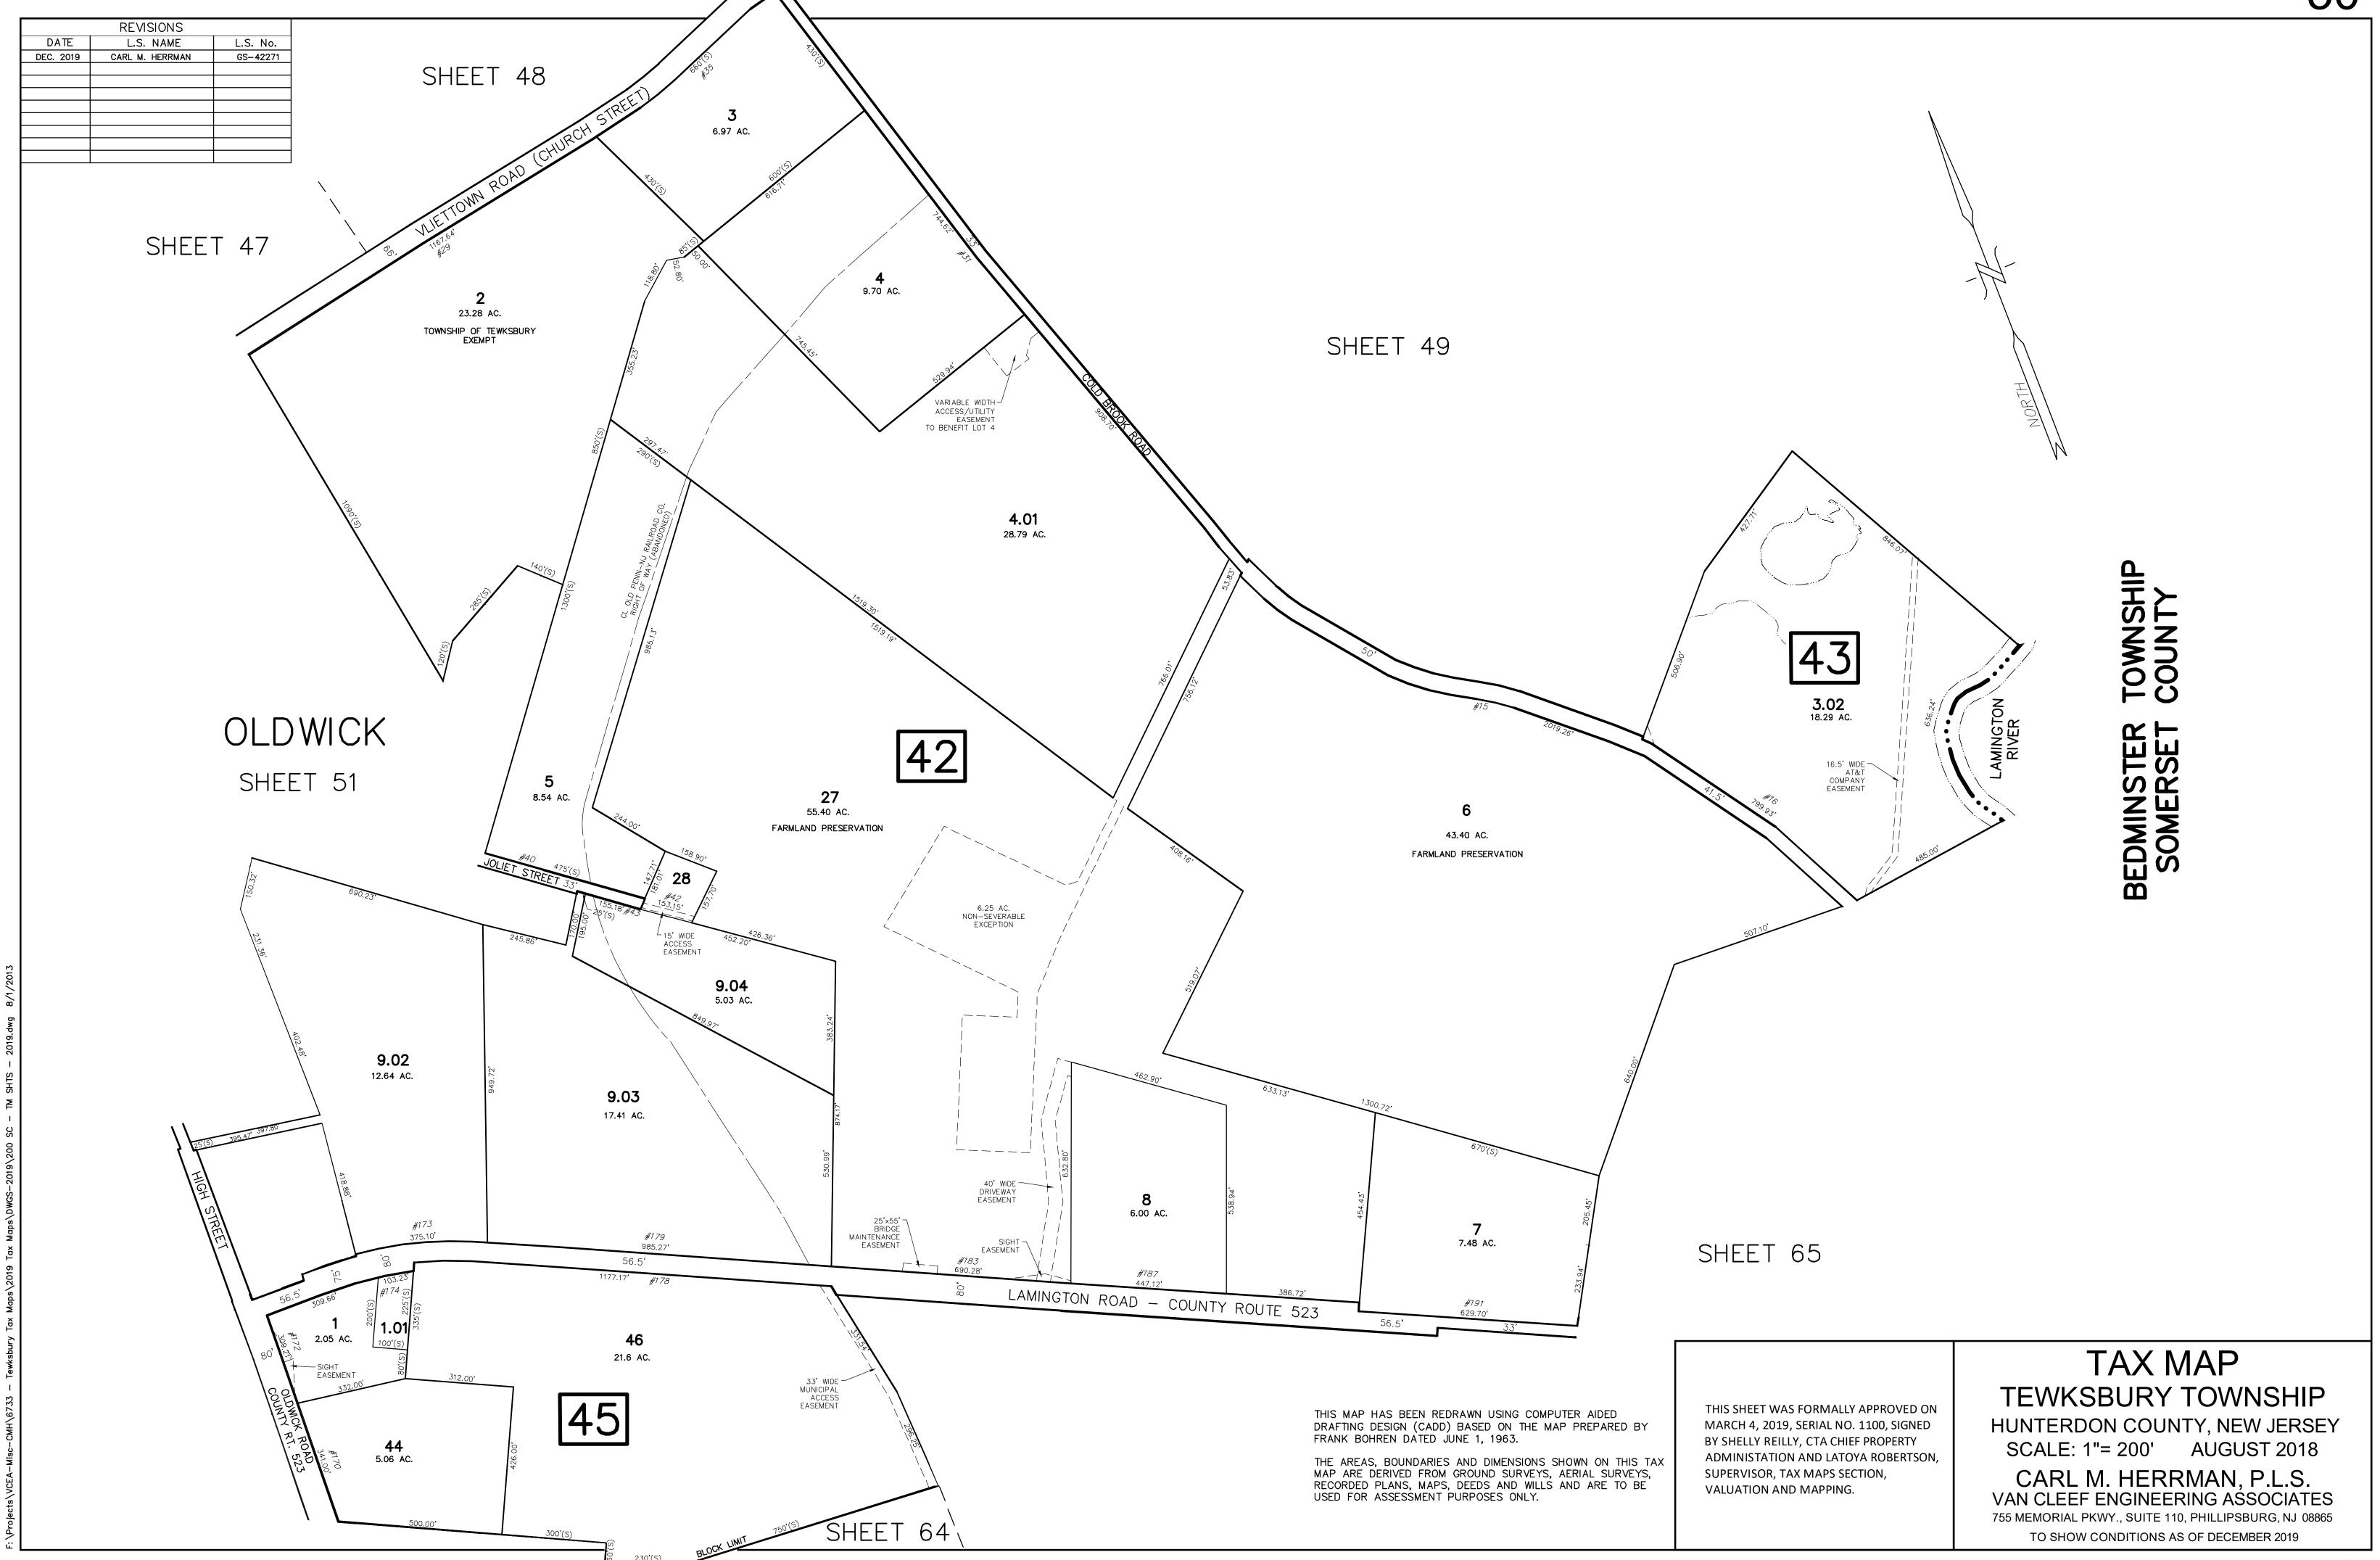

## READINGTON TOWNSHIP HUNTERDON COUNTY

THIS MAP HAS BEEN REDRAWN USING COMPUTER AIDED DRAFTING DESIGN (CADD) BASED ON THE MAP PREPARED BY FRANK BOHREN DATED JUNE 1, 1963.

THE AREAS, BOUNDARIES AND DIMENSIONS SHOWN ON THIS TAX MAP ARE DERIVED FROM GROUND SURVEYS, AERIAL SURVEYS, RECORDED PLANS, MAPS, DEEDS AND WILLS AND ARE TO BE USED FOR ASSESSMENT PURPOSES ONLY.

THIS SHEET WAS FORMALLY APPROVED ON MARCH 4, 2019, SERIAL NO. 1100, SIGNED BY SHELLY REILLY, CTA CHIEF PROPERTY ADMINISTATION AND LATOYA ROBERTSON, SUPERVISOR, TAX MAPS SECTION, VALUATION AND MAPPING.

## TAX MAP TEWKSBURY TOWNSHIP HUNTERDON COUNTY, NEW JERSEY

SCALE: 1"= 200' AUGUST 2018

CARL M. HERRMAN, P.L.S.

VAN CLEEF ENGINEERING ASSOCIATES

VAN CLEEF ENGINEERING ASSOCIATES
755 MEMORIAL PKWY., SUITE 110, PHILLIPSBURG, NJ 08865
TO SHOW CONDITIONS AS OF AUGUST 2018