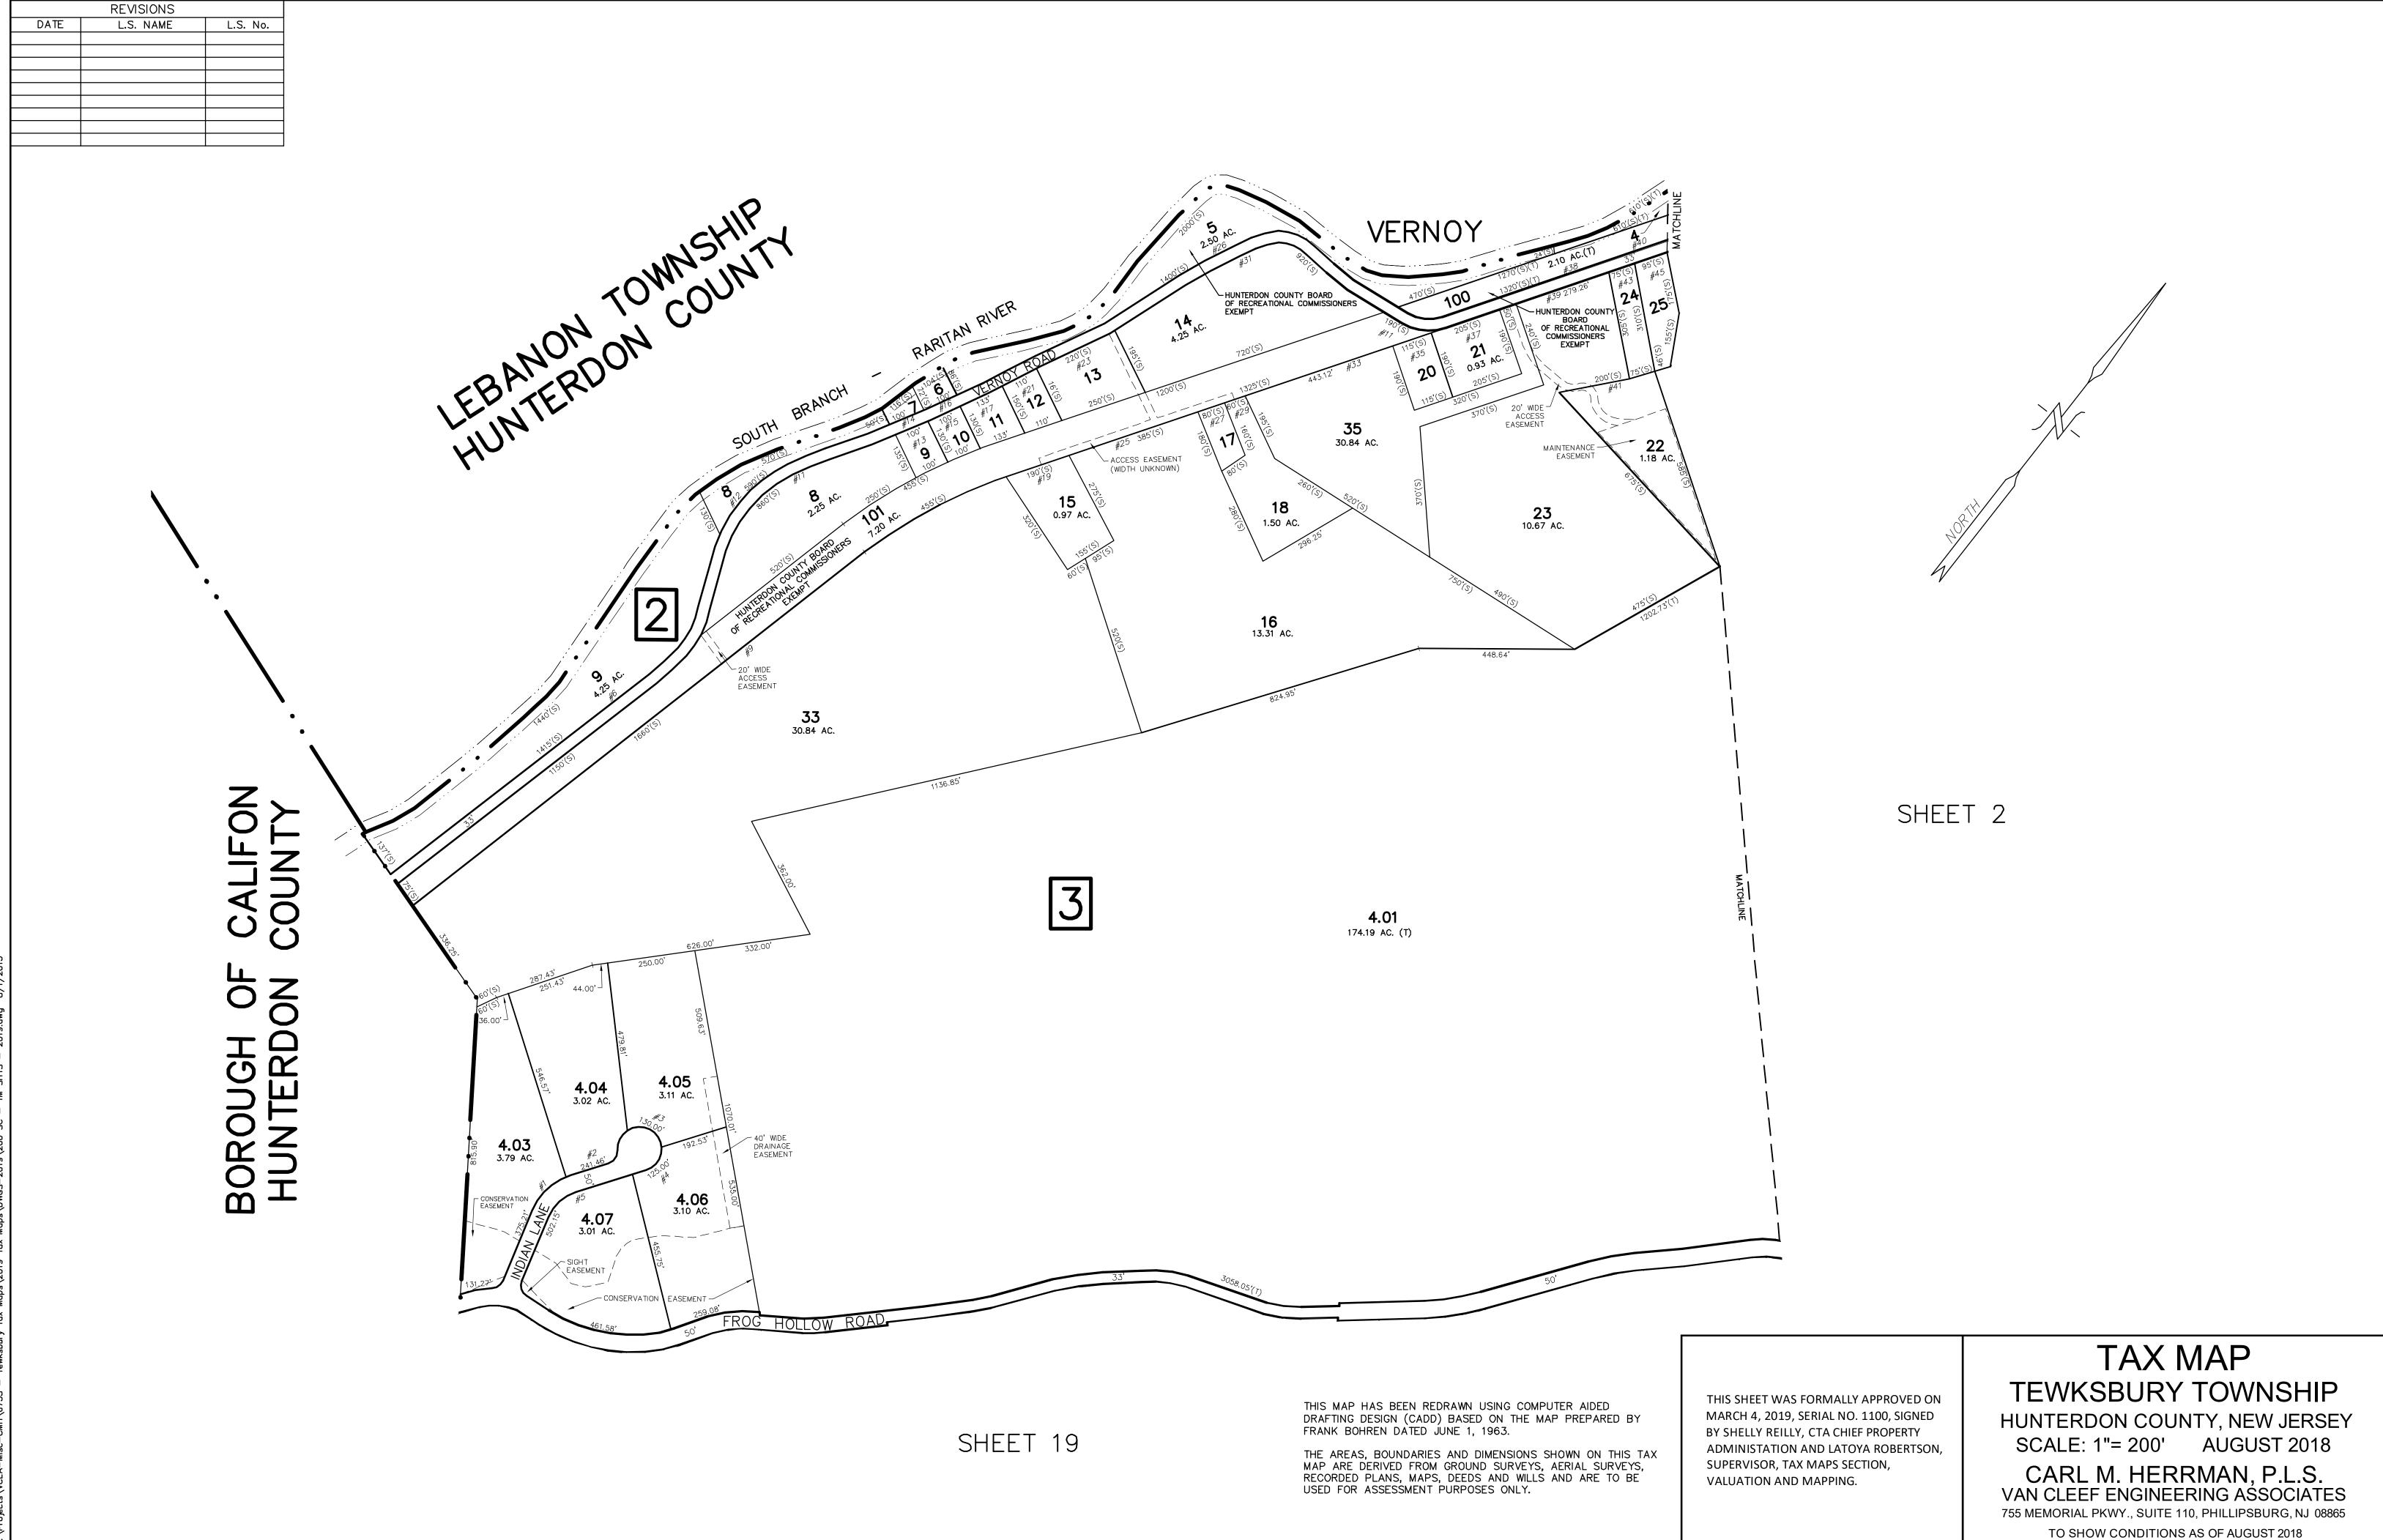

## READINGTON TOWNSHIP HUNTERDON COUNTY

THIS MAP HAS BEEN REDRAWN USING COMPUTER AIDED DRAFTING DESIGN (CADD) BASED ON THE MAP PREPARED BY FRANK BOHREN DATED JUNE 1, 1963.

THE AREAS, BOUNDARIES AND DIMENSIONS SHOWN ON THIS TAX MAP ARE DERIVED FROM GROUND SURVEYS, AERIAL SURVEYS, RECORDED PLANS, MAPS, DEEDS AND WILLS AND ARE TO BE USED FOR ASSESSMENT PURPOSES ONLY.

THIS SHEET WAS FORMALLY APPROVED ON MARCH 4, 2019, SERIAL NO. 1100, SIGNED BY SHELLY REILLY, CTA CHIEF PROPERTY ADMINISTATION AND LATOYA ROBERTSON, SUPERVISOR, TAX MAPS SECTION, VALUATION AND MAPPING.

## TAX MAP TEWKSBURY TOWNSHIP HUNTERDON COUNTY, NEW JERSEY

SCALE: 1"= 200' AUGUST 2018

CARL M. HERRMAN, P.L.S.

VAN CLEEF ENGINEERING ASSOCIATES

VAN CLEEF ENGINEERING ASSOCIATES
755 MEMORIAL PKWY., SUITE 110, PHILLIPSBURG, NJ 08865
TO SHOW CONDITIONS AS OF AUGUST 2018