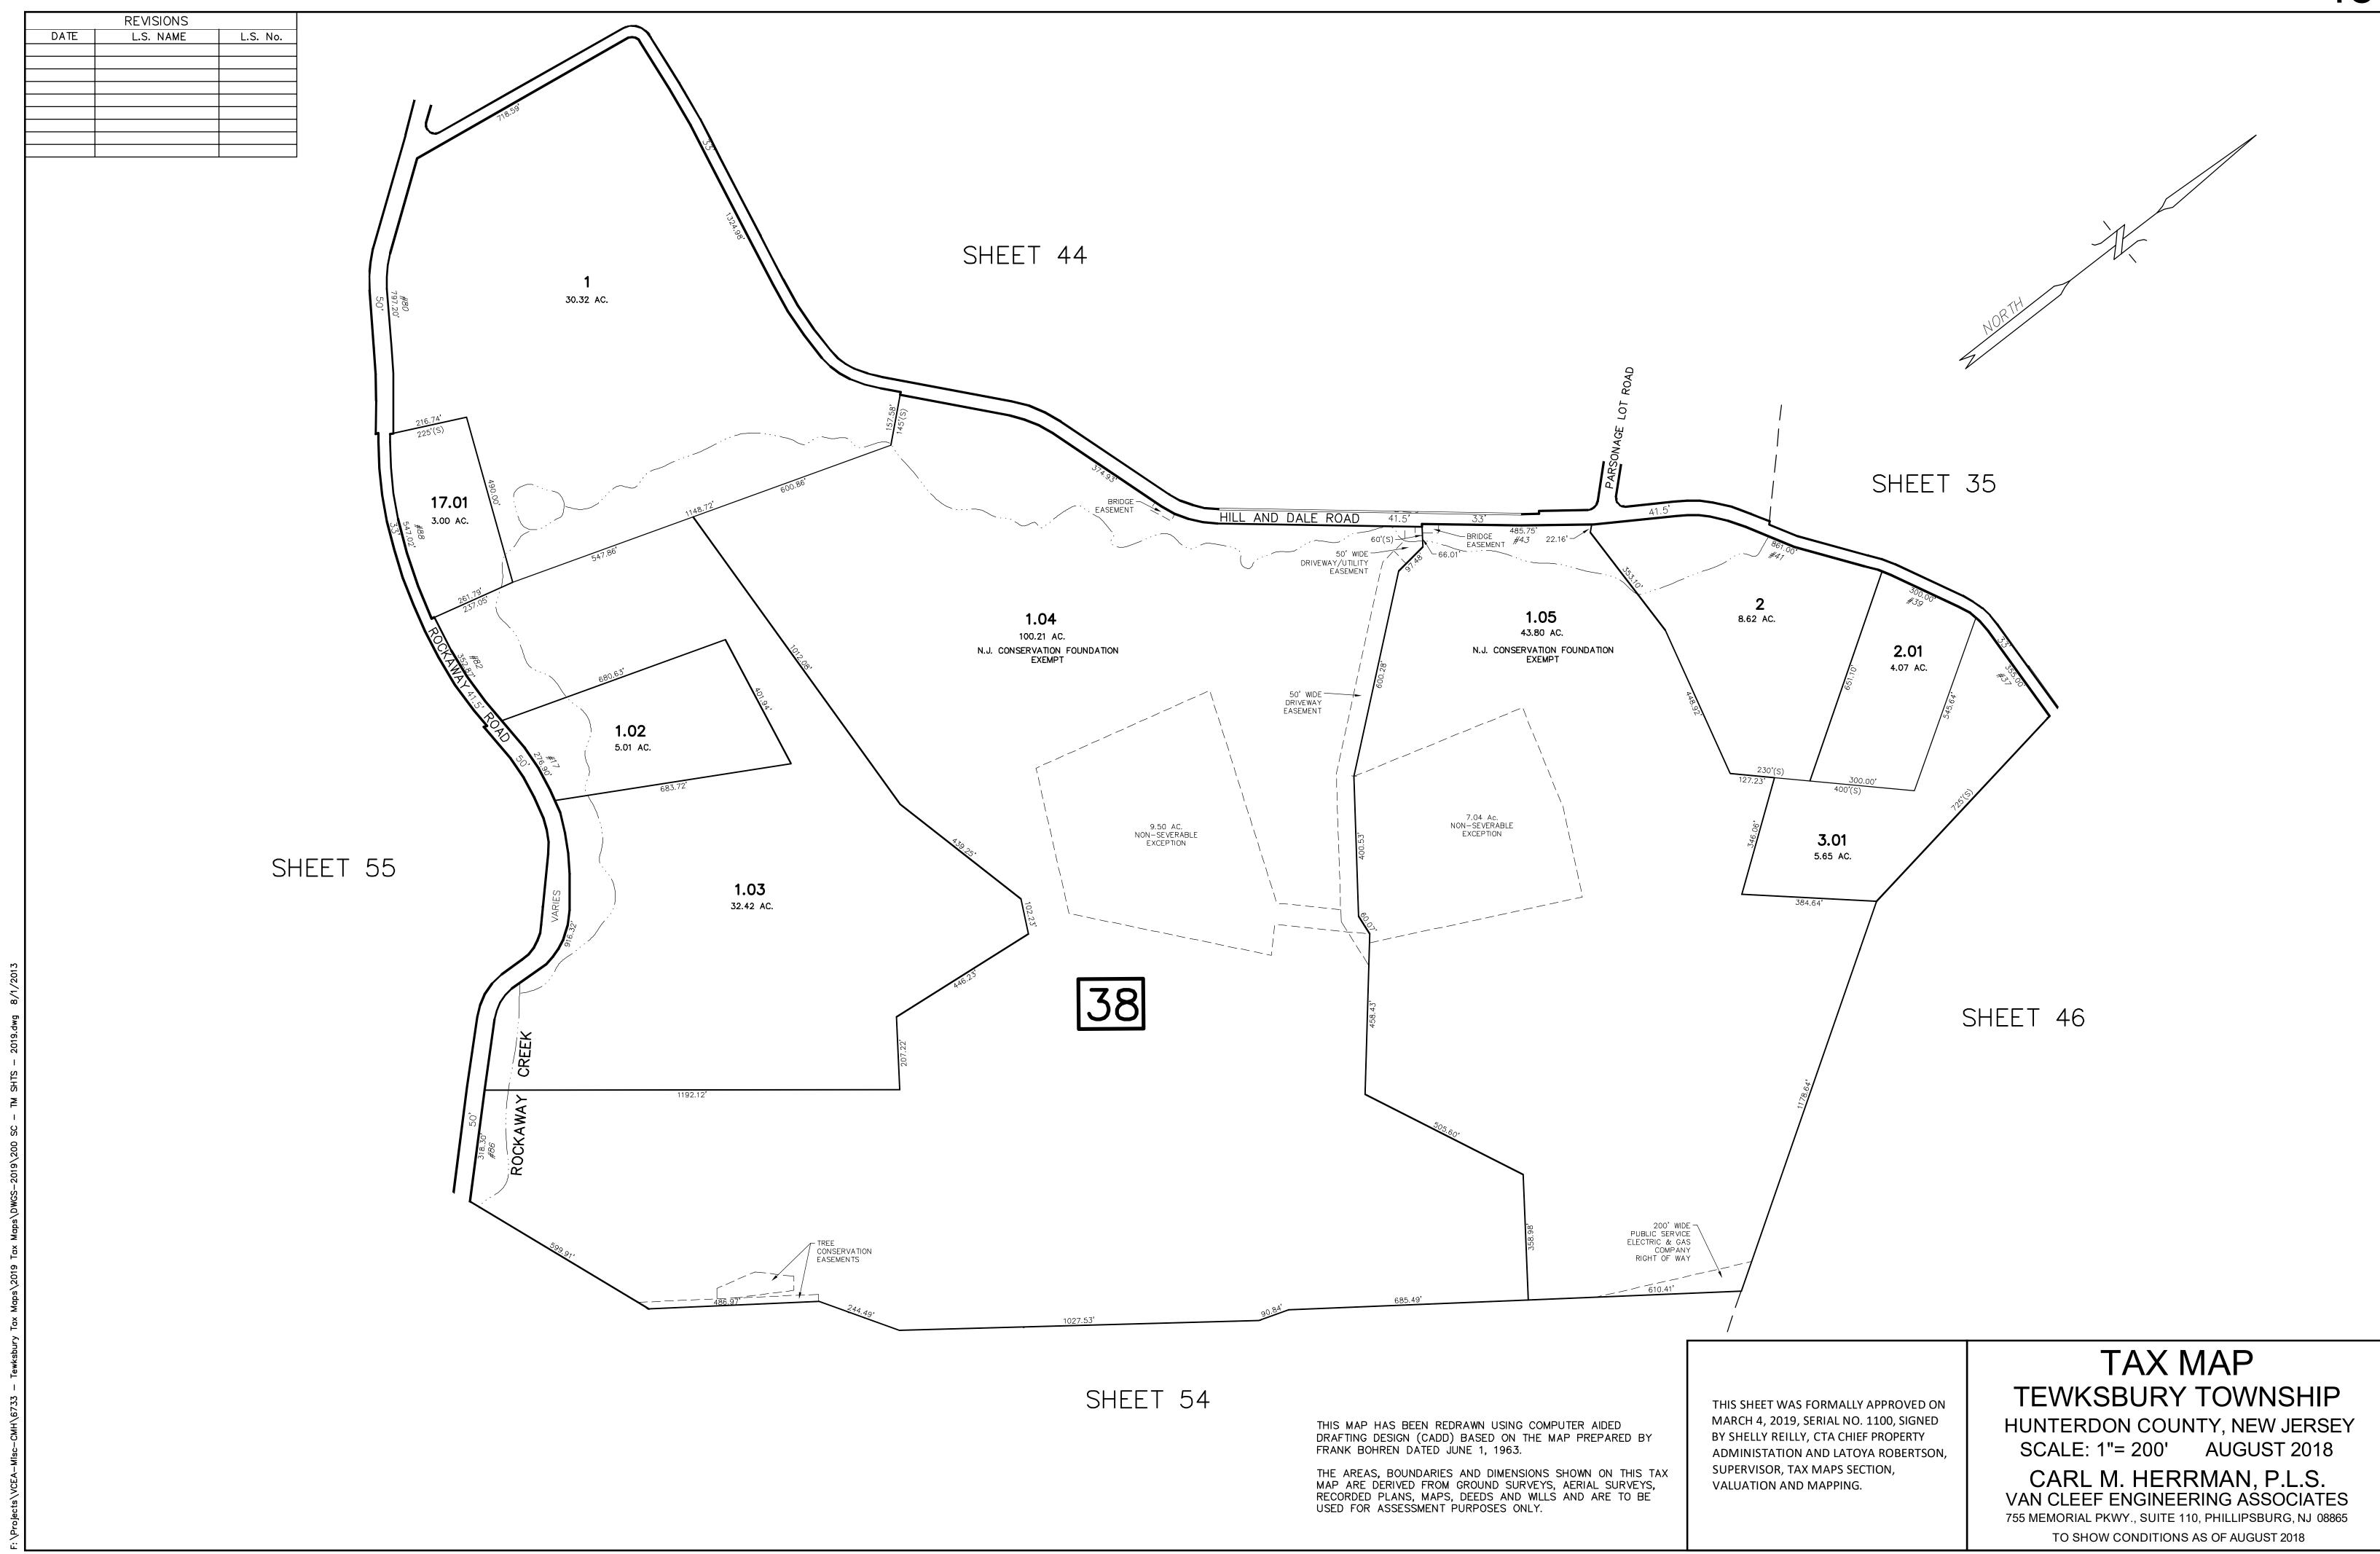

## READINGTON TOWNSHIP HUNTERDON COUNTY

THIS MAP HAS BEEN REDRAWN USING COMPUTER AIDED DRAFTING DESIGN (CADD) BASED ON THE MAP PREPARED BY FRANK BOHREN DATED JUNE 1, 1963.

THE AREAS, BOUNDARIES AND DIMENSIONS SHOWN ON THIS TAX MAP ARE DERIVED FROM GROUND SURVEYS, AERIAL SURVEYS, RECORDED PLANS, MAPS, DEEDS AND WILLS AND ARE TO BE USED FOR ASSESSMENT PURPOSES ONLY.

THIS SHEET WAS FORMALLY APPROVED ON MARCH 4, 2019, SERIAL NO. 1100, SIGNED BY SHELLY REILLY, CTA CHIEF PROPERTY ADMINISTATION AND LATOYA ROBERTSON, SUPERVISOR, TAX MAPS SECTION, VALUATION AND MAPPING.

## TAX MAP TEWKSBURY TOWNSHIP HUNTERDON COUNTY, NEW JERSEY

SCALE: 1"= 200' AUGUST 2018

CARL M. HERRMAN, P.L.S.

VAN CLEEF ENGINEERING ASSOCIATES

VAN CLEEF ENGINEERING ASSOCIATES
755 MEMORIAL PKWY., SUITE 110, PHILLIPSBURG, NJ 08865
TO SHOW CONDITIONS AS OF AUGUST 2018