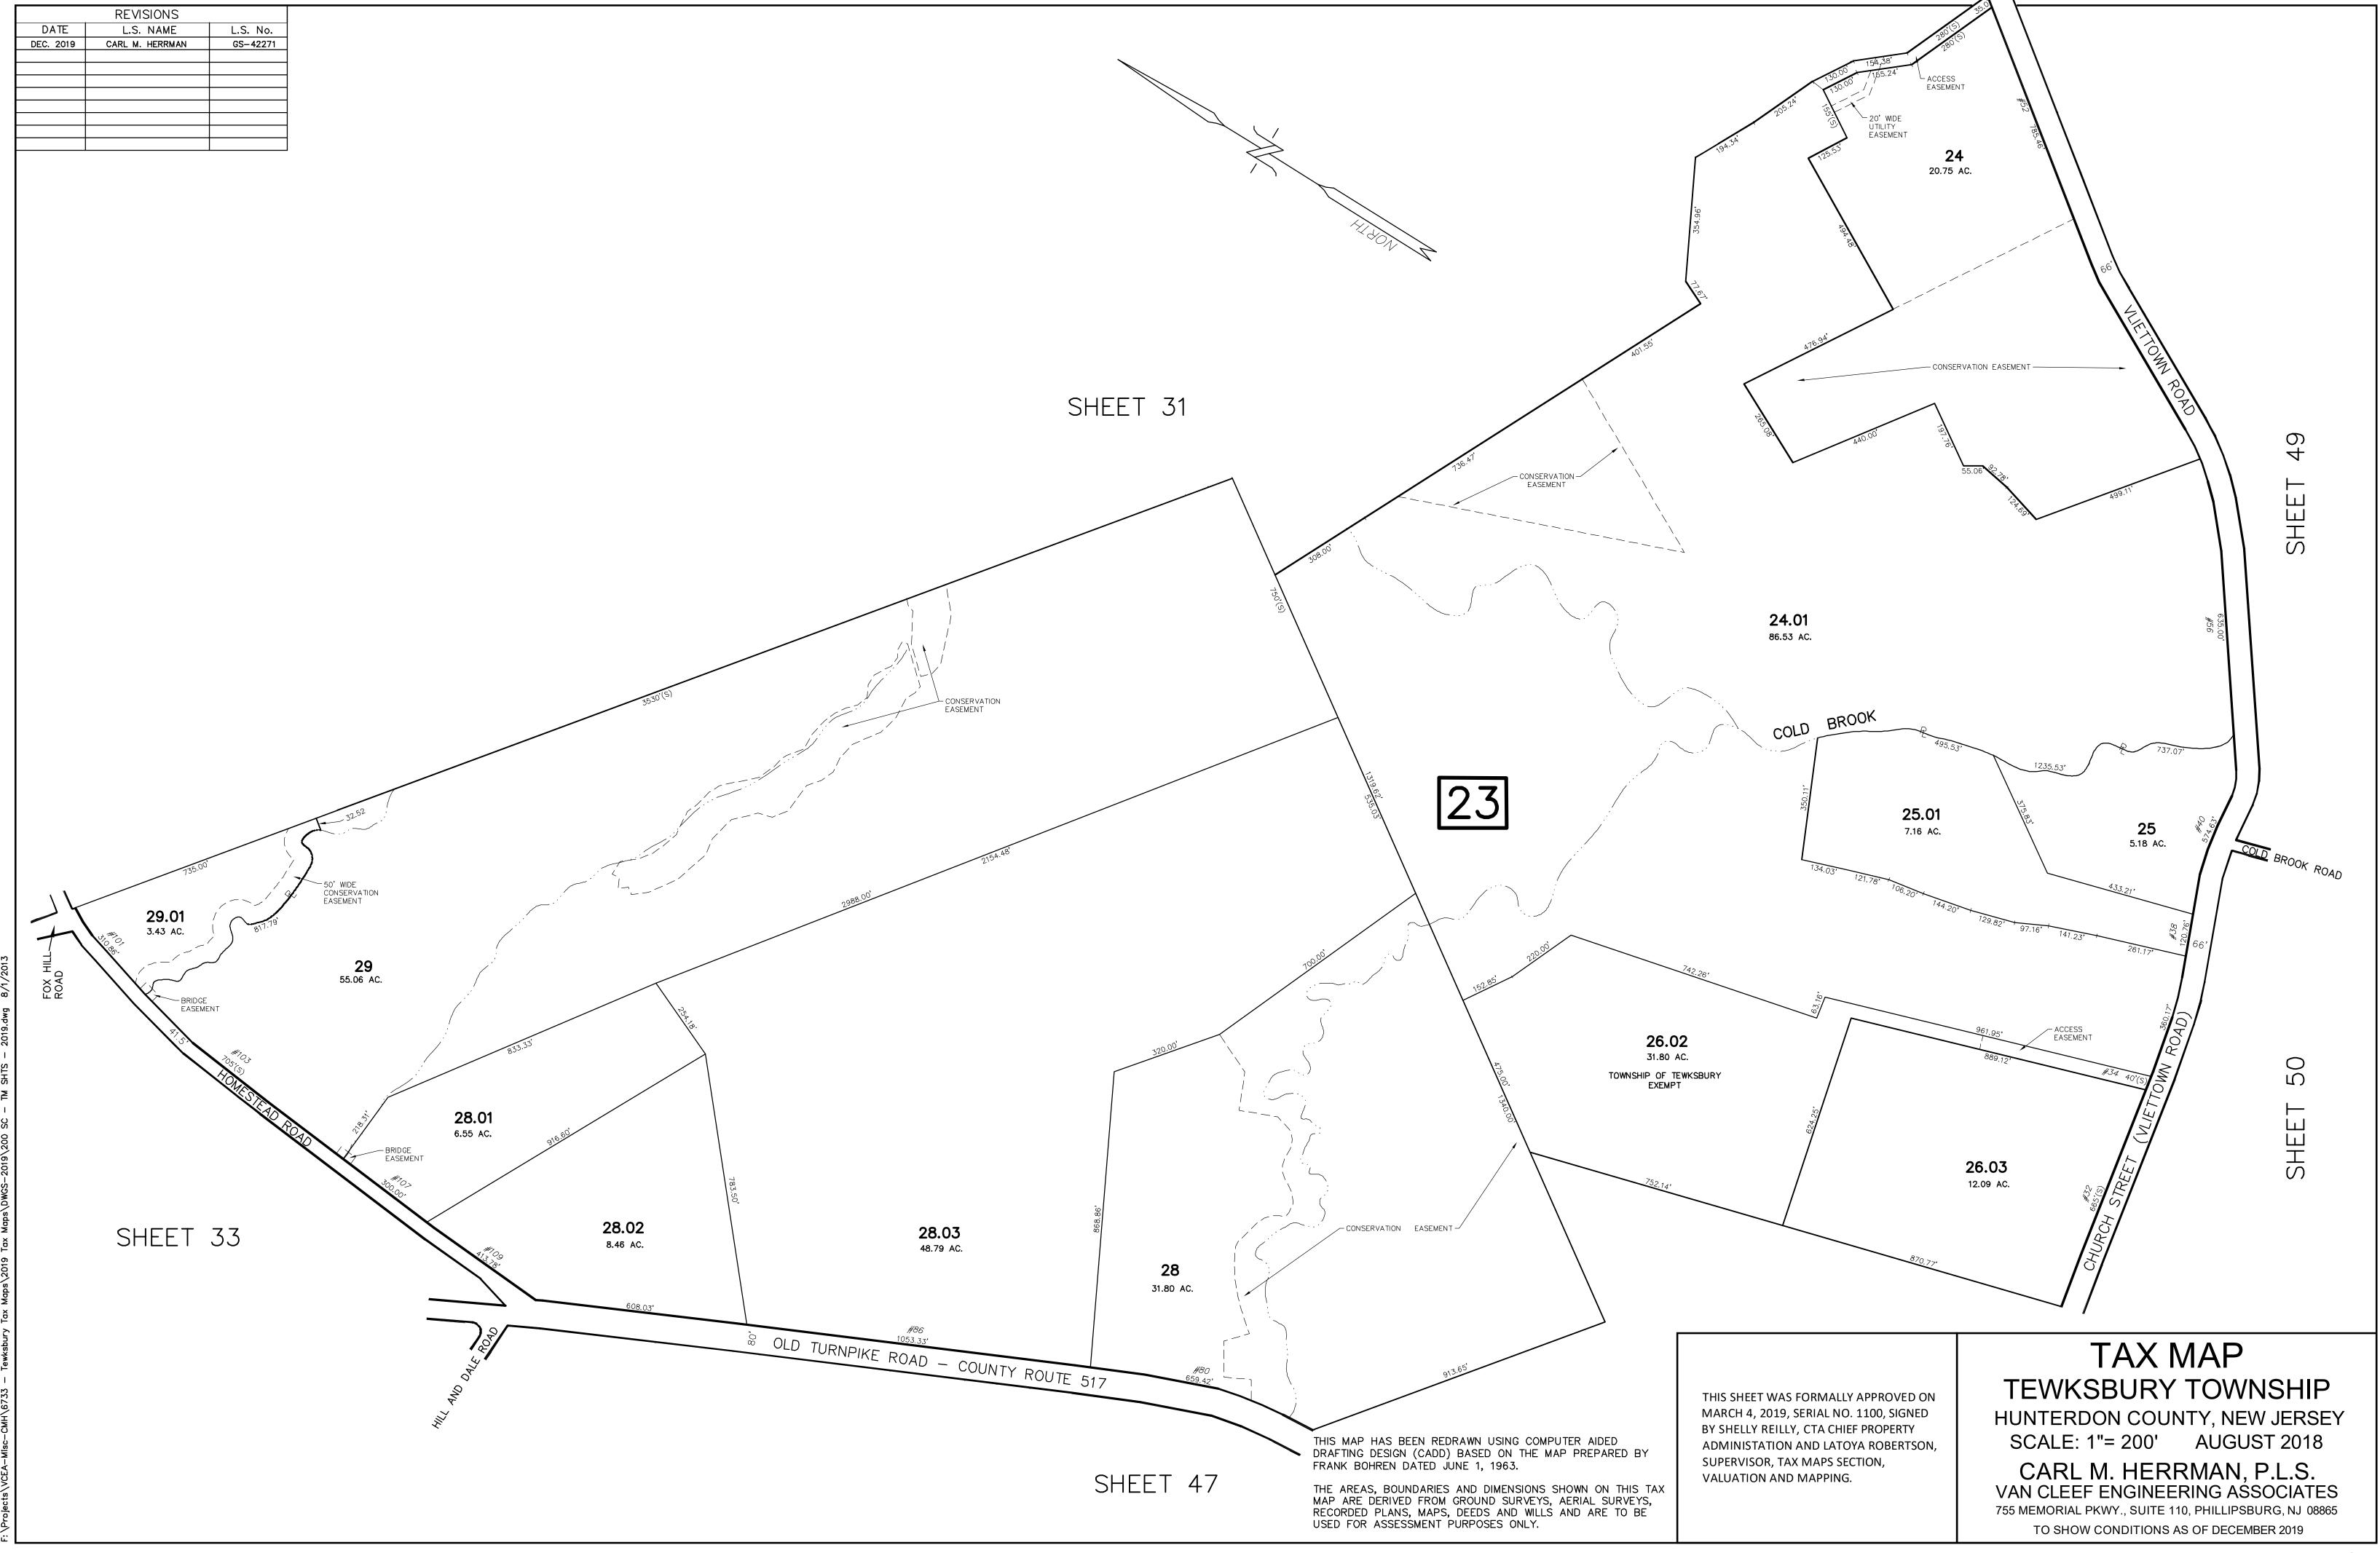

## READINGTON TOWNSHIP HUNTERDON COUNTY

THIS MAP HAS BEEN REDRAWN USING COMPUTER AIDED DRAFTING DESIGN (CADD) BASED ON THE MAP PREPARED BY FRANK BOHREN DATED JUNE 1, 1963.

THE AREAS, BOUNDARIES AND DIMENSIONS SHOWN ON THIS TAX MAP ARE DERIVED FROM GROUND SURVEYS, AERIAL SURVEYS, RECORDED PLANS, MAPS, DEEDS AND WILLS AND ARE TO BE USED FOR ASSESSMENT PURPOSES ONLY.

THIS SHEET WAS FORMALLY APPROVED ON MARCH 4, 2019, SERIAL NO. 1100, SIGNED BY SHELLY REILLY, CTA CHIEF PROPERTY ADMINISTATION AND LATOYA ROBERTSON, SUPERVISOR, TAX MAPS SECTION, VALUATION AND MAPPING.

## TAX MAP TEWKSBURY TOWNSHIP HUNTERDON COUNTY, NEW JERSEY

SCALE: 1"= 200' AUGUST 2018

CARL M. HERRMAN, P.L.S.

VAN CLEEF ENGINEERING ASSOCIATES

VAN CLEEF ENGINEERING ASSOCIATES
755 MEMORIAL PKWY., SUITE 110, PHILLIPSBURG, NJ 08865
TO SHOW CONDITIONS AS OF AUGUST 2018