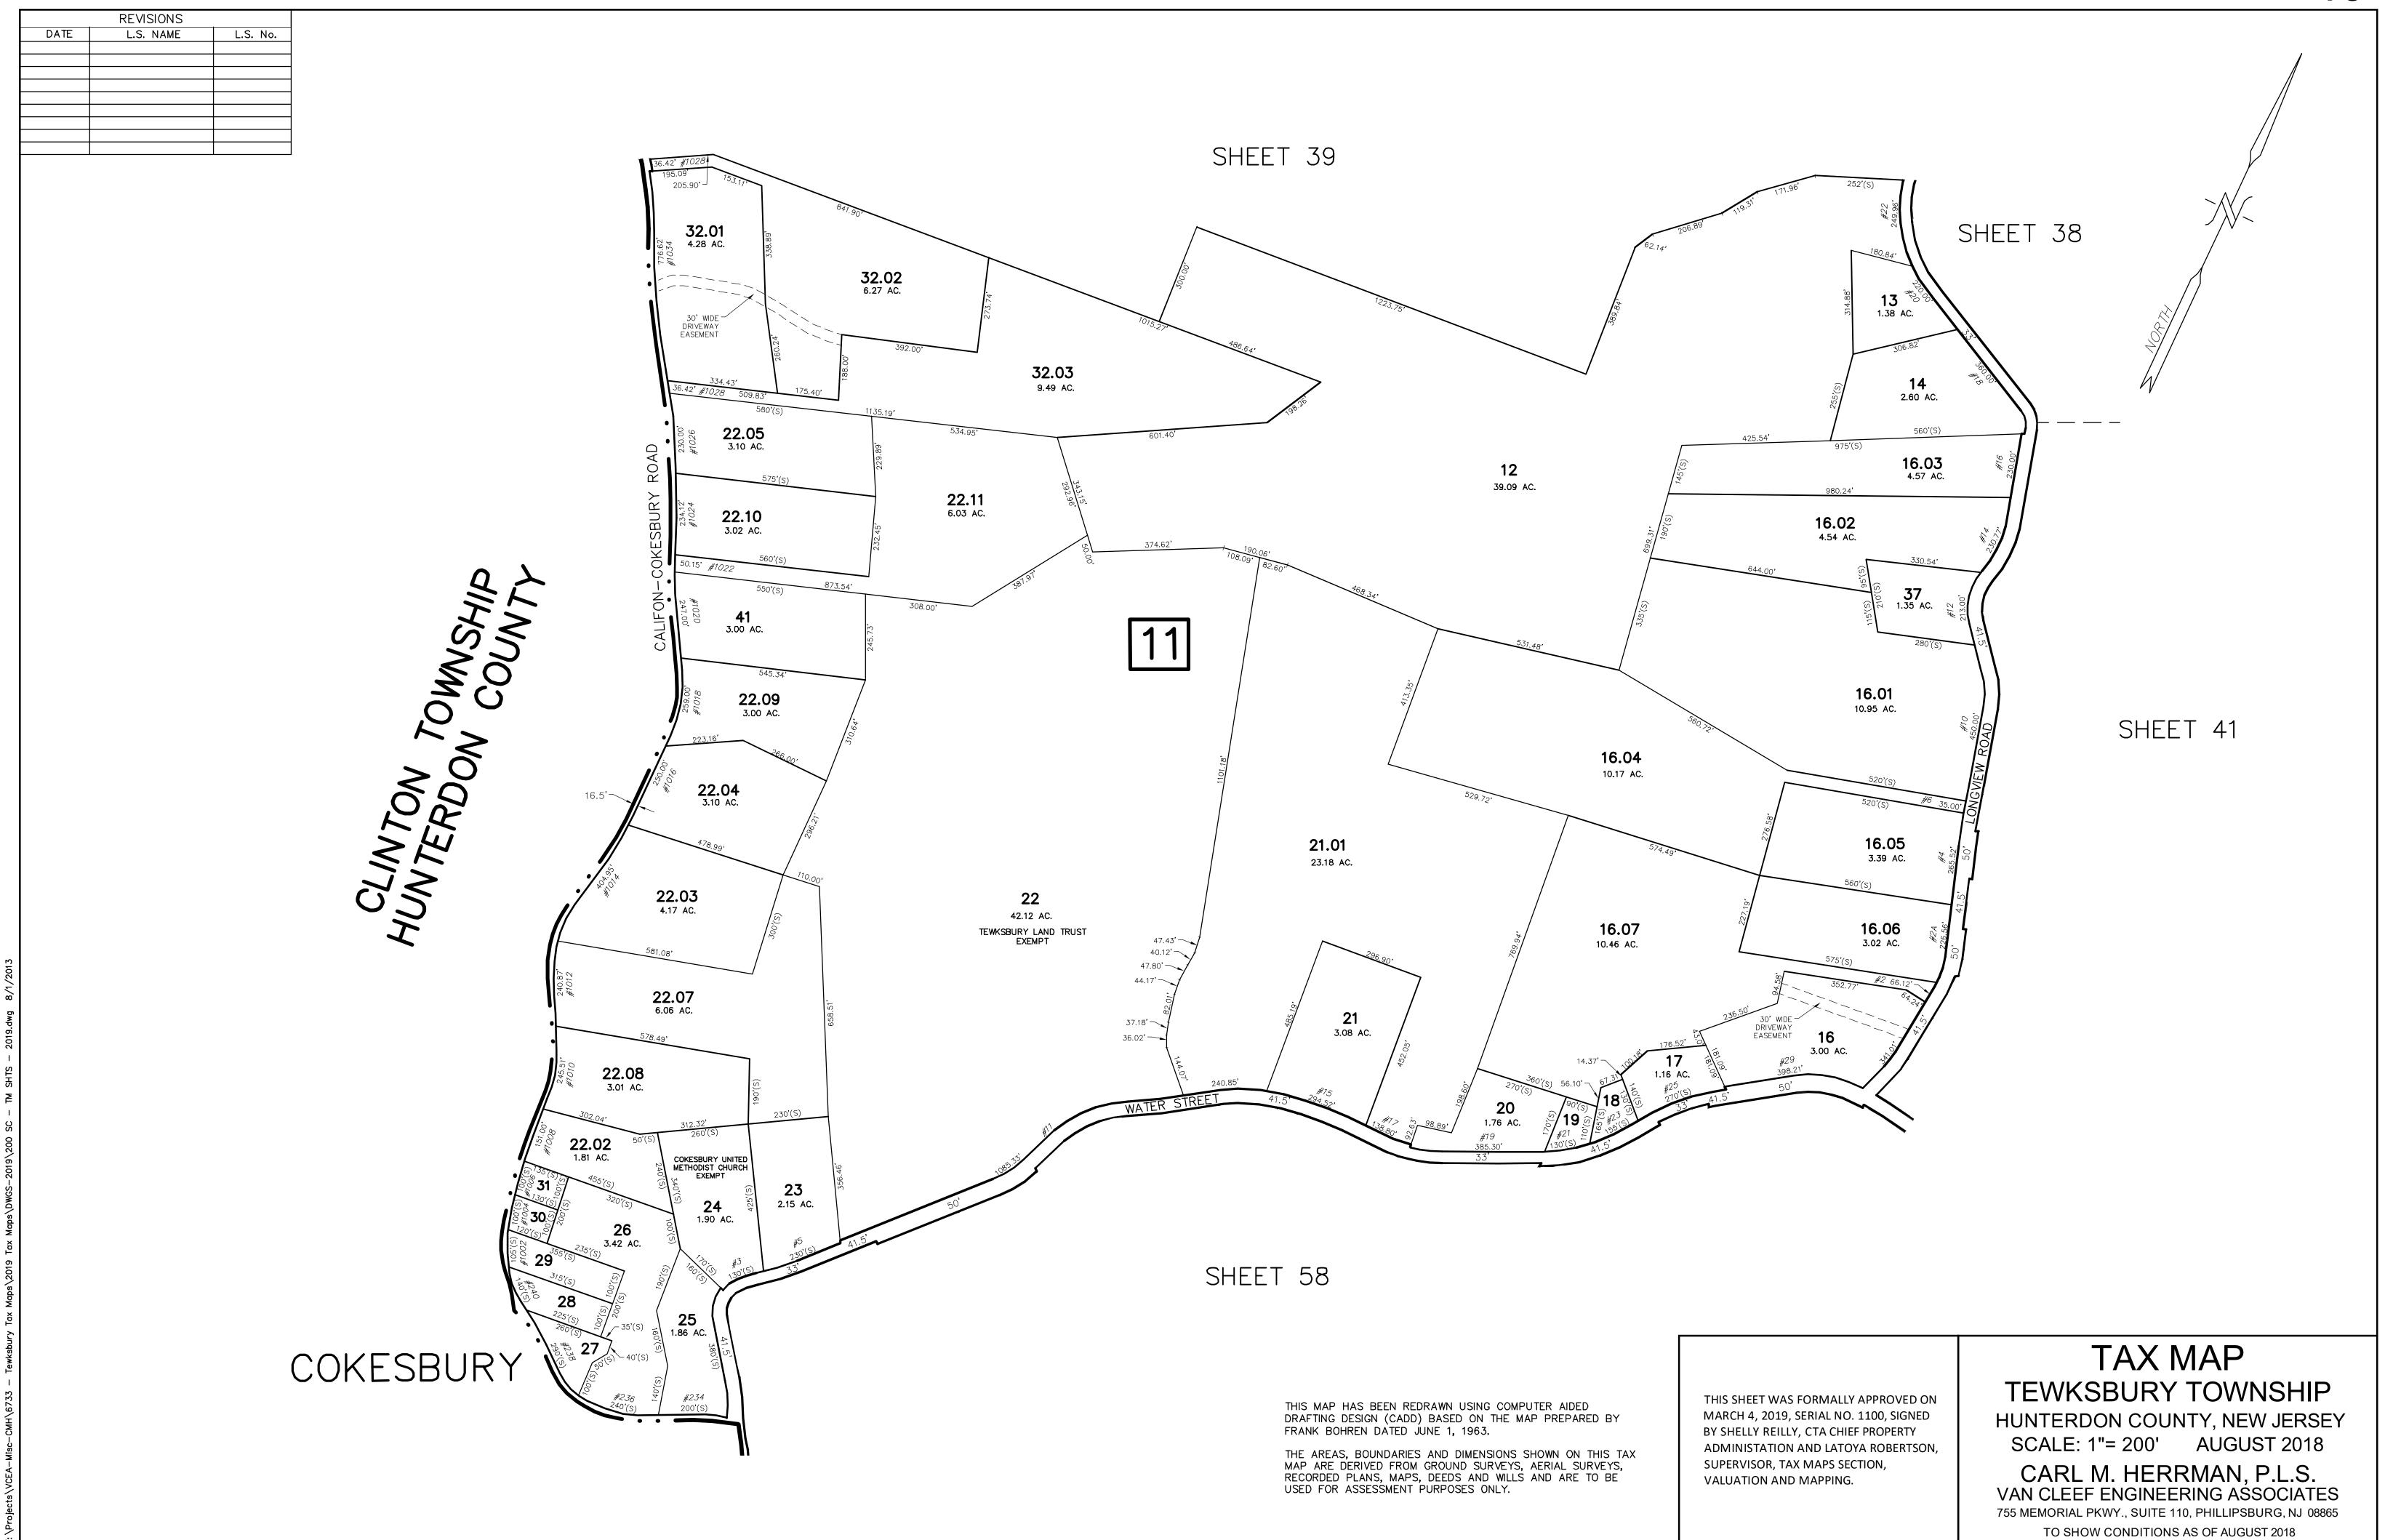

## READINGTON TOWNSHIP HUNTERDON COUNTY

THIS MAP HAS BEEN REDRAWN USING COMPUTER AIDED DRAFTING DESIGN (CADD) BASED ON THE MAP PREPARED BY FRANK BOHREN DATED JUNE 1, 1963.

THE AREAS, BOUNDARIES AND DIMENSIONS SHOWN ON THIS TAX MAP ARE DERIVED FROM GROUND SURVEYS, AERIAL SURVEYS, RECORDED PLANS, MAPS, DEEDS AND WILLS AND ARE TO BE USED FOR ASSESSMENT PURPOSES ONLY.

THIS SHEET WAS FORMALLY APPROVED ON MARCH 4, 2019, SERIAL NO. 1100, SIGNED BY SHELLY REILLY, CTA CHIEF PROPERTY ADMINISTATION AND LATOYA ROBERTSON, SUPERVISOR, TAX MAPS SECTION, VALUATION AND MAPPING.

## TAX MAP TEWKSBURY TOWNSHIP HUNTERDON COUNTY, NEW JERSEY

SCALE: 1"= 200' AUGUST 2018

CARL M. HERRMAN, P.L.S.

VAN CLEEF ENGINEERING ASSOCIATES

VAN CLEEF ENGINEERING ASSOCIATES
755 MEMORIAL PKWY., SUITE 110, PHILLIPSBURG, NJ 08865
TO SHOW CONDITIONS AS OF AUGUST 2018