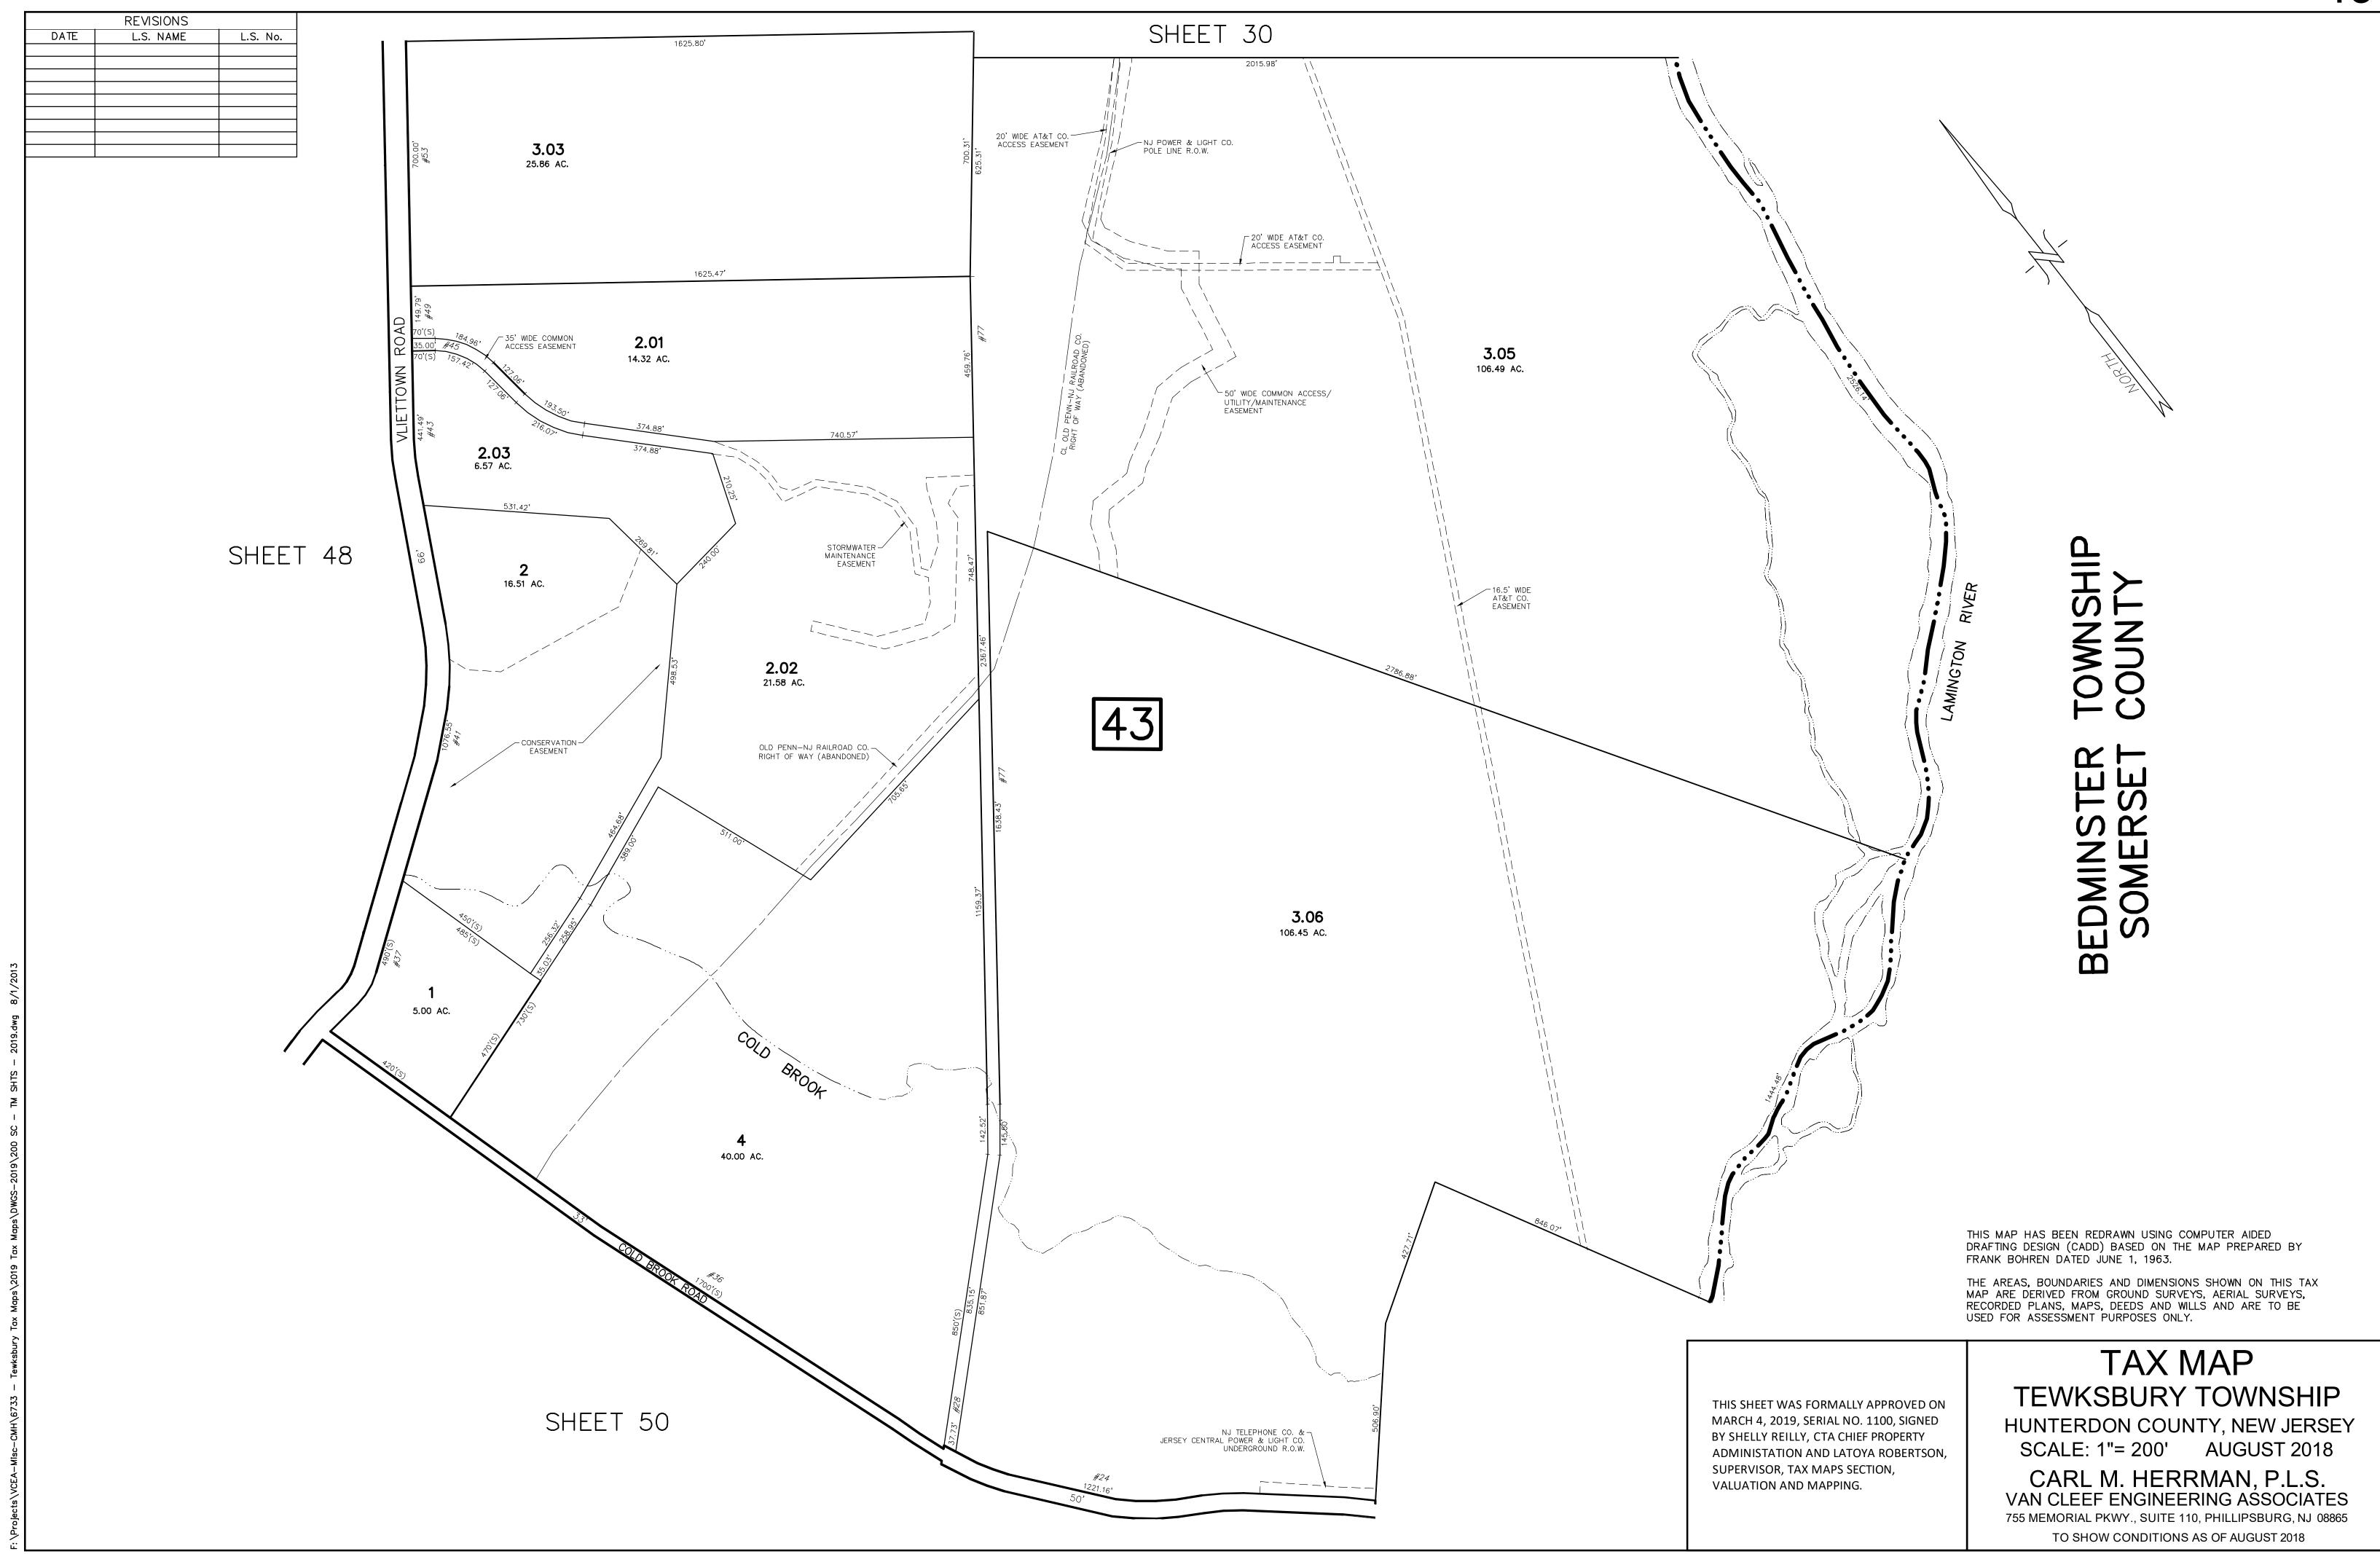

## READINGTON TOWNSHIP HUNTERDON COUNTY

THIS MAP HAS BEEN REDRAWN USING COMPUTER AIDED DRAFTING DESIGN (CADD) BASED ON THE MAP PREPARED BY FRANK BOHREN DATED JUNE 1, 1963.

THE AREAS, BOUNDARIES AND DIMENSIONS SHOWN ON THIS TAX MAP ARE DERIVED FROM GROUND SURVEYS, AERIAL SURVEYS, RECORDED PLANS, MAPS, DEEDS AND WILLS AND ARE TO BE USED FOR ASSESSMENT PURPOSES ONLY.

THIS SHEET WAS FORMALLY APPROVED ON MARCH 4, 2019, SERIAL NO. 1100, SIGNED BY SHELLY REILLY, CTA CHIEF PROPERTY ADMINISTATION AND LATOYA ROBERTSON, SUPERVISOR, TAX MAPS SECTION, VALUATION AND MAPPING.

## TAX MAP TEWKSBURY TOWNSHIP HUNTERDON COUNTY, NEW JERSEY

SCALE: 1"= 100' AUGUST 2018

CARL M. HERRMAN, P.L.S.

VAN CLEEF ENGINEERING ASSOCIATES
755 MEMORIAL PKWY., SUITE 110, PHILLIPSBURG, NJ 08865
TO SHOW CONDITIONS AS OF AUGUST 2018