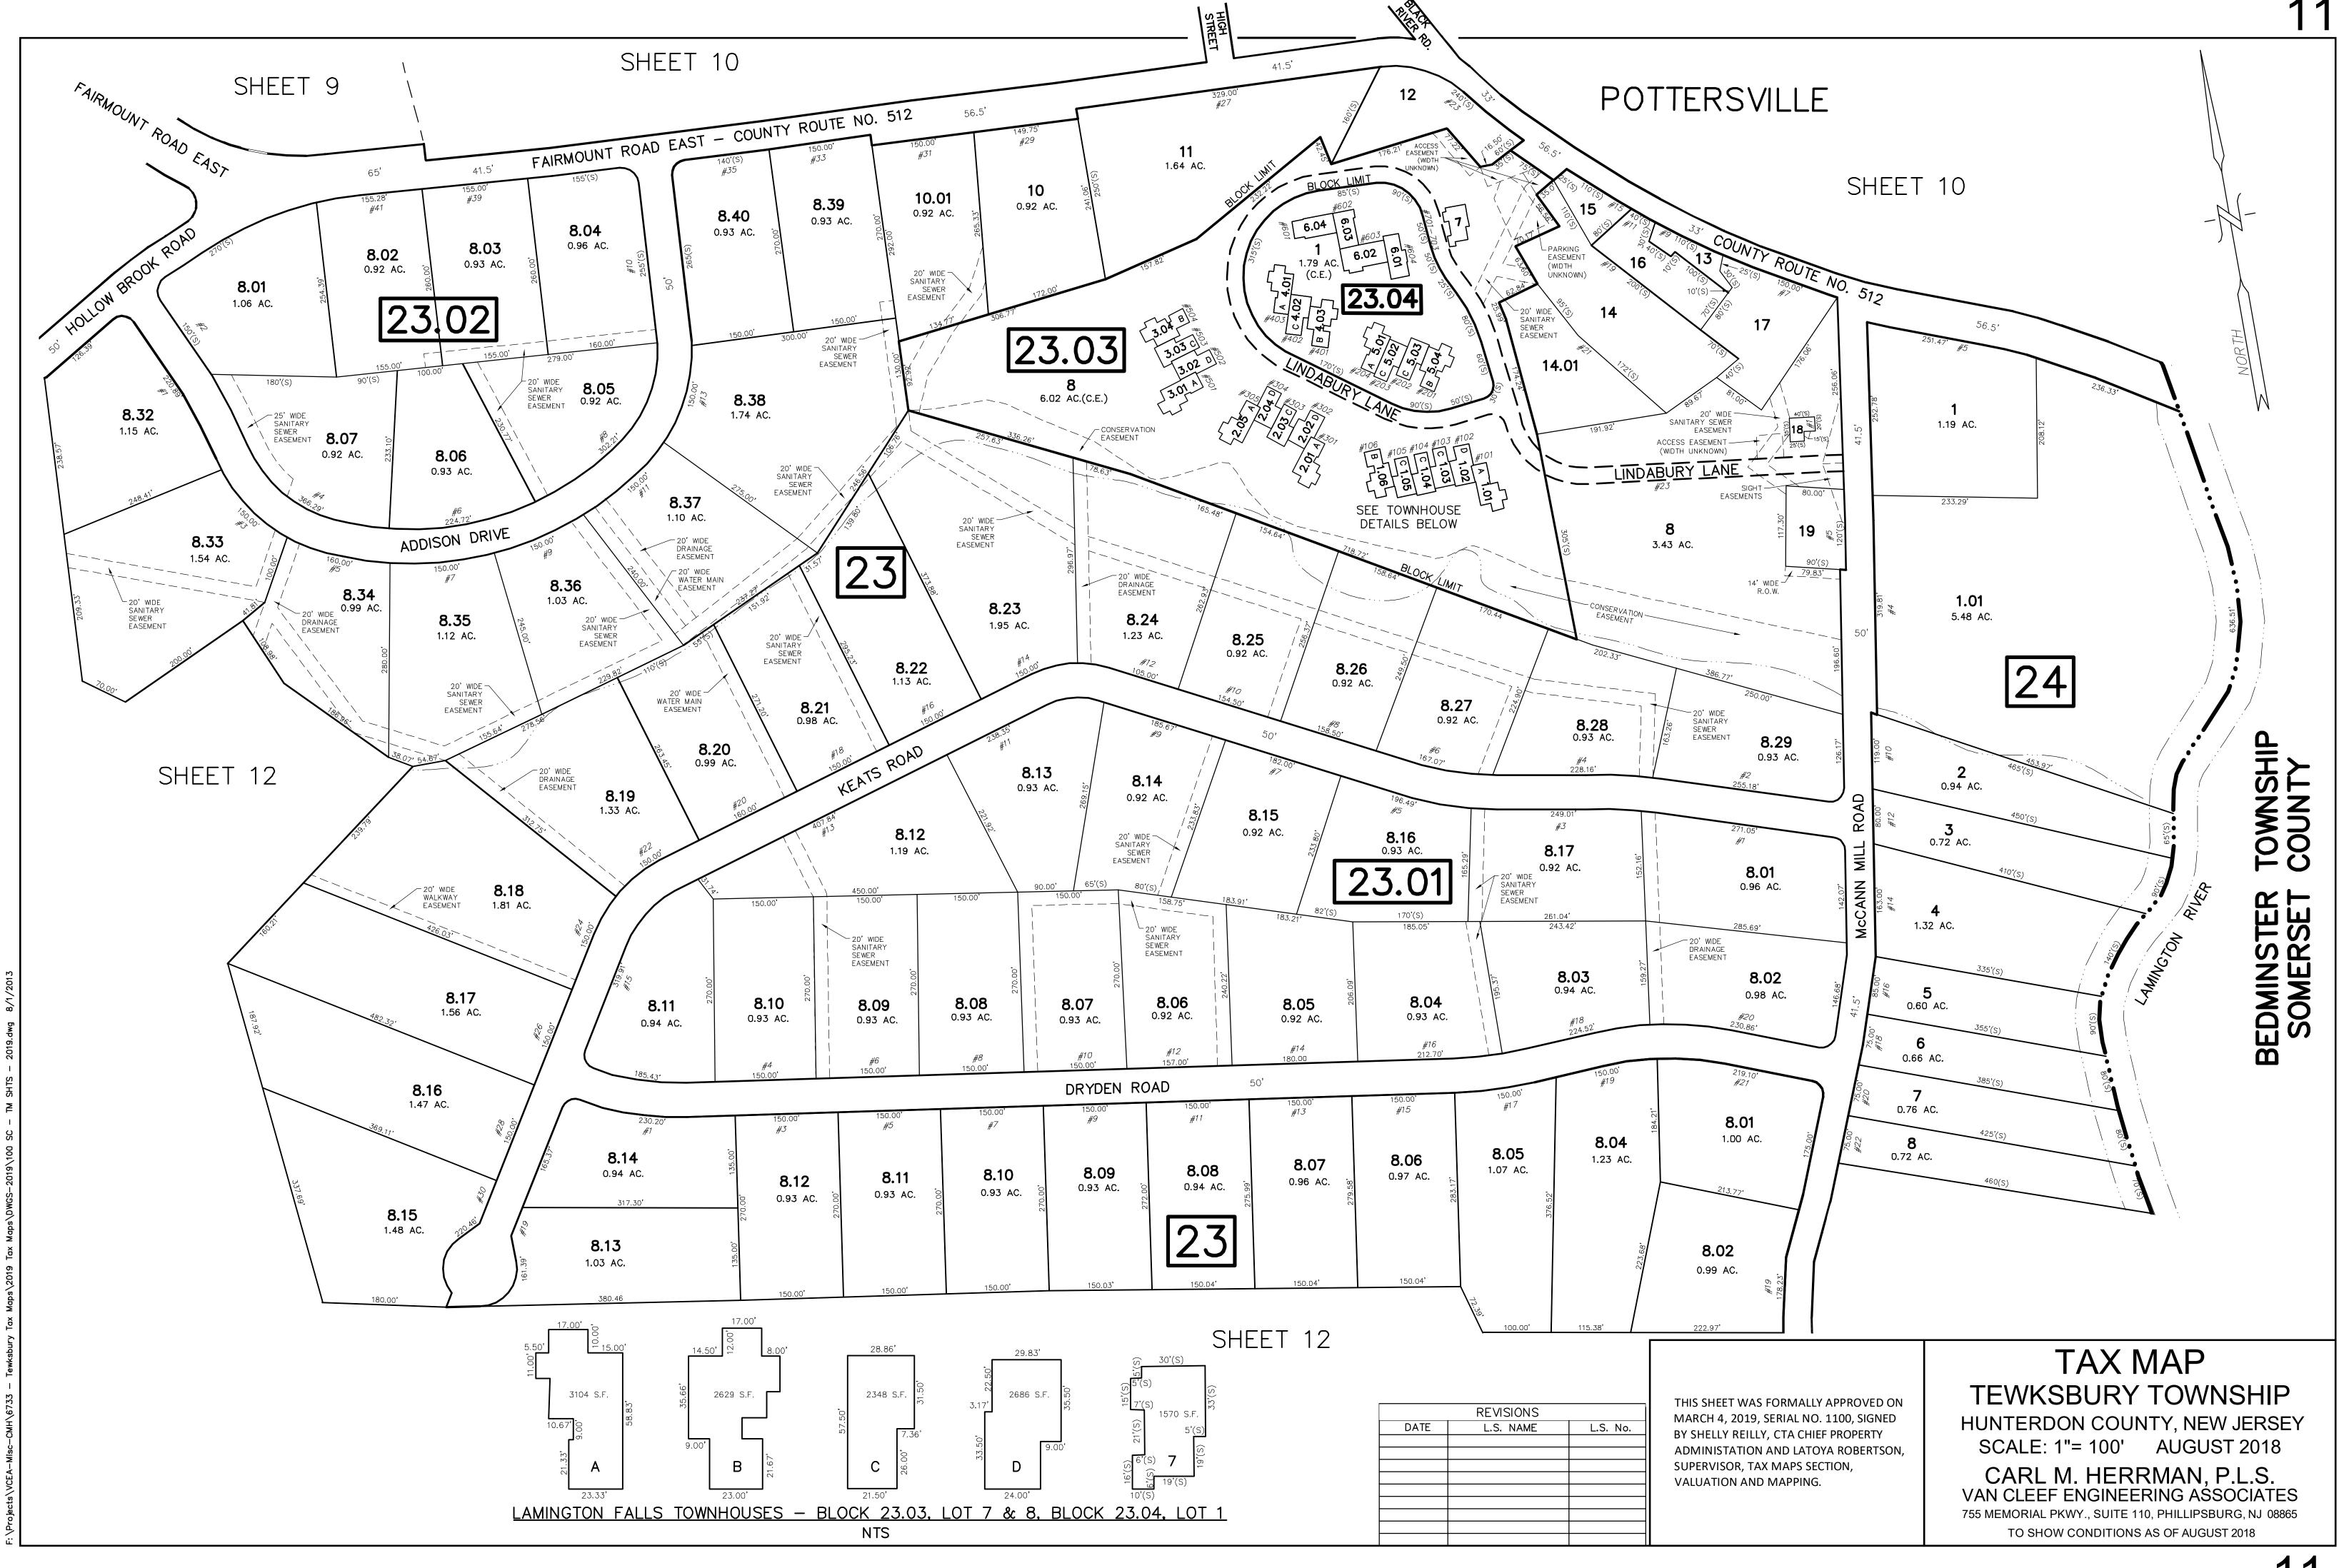

## READINGTON TOWNSHIP HUNTERDON COUNTY

THIS MAP HAS BEEN REDRAWN USING COMPUTER AIDED DRAFTING DESIGN (CADD) BASED ON THE MAP PREPARED BY FRANK BOHREN DATED JUNE 1, 1963.

THE AREAS, BOUNDARIES AND DIMENSIONS SHOWN ON THIS TAX MAP ARE DERIVED FROM GROUND SURVEYS, AERIAL SURVEYS, RECORDED PLANS, MAPS, DEEDS AND WILLS AND ARE TO BE USED FOR ASSESSMENT PURPOSES ONLY.

THIS SHEET WAS FORMALLY APPROVED ON MARCH 4, 2019, SERIAL NO. 1100, SIGNED BY SHELLY REILLY, CTA CHIEF PROPERTY ADMINISTATION AND LATOYA ROBERTSON, SUPERVISOR, TAX MAPS SECTION, VALUATION AND MAPPING.

## TAX MAP TEWKSBURY TOWNSHIP HUNTERDON COUNTY, NEW JERSEY

SCALE: 1"= 100' AUGUST 2018

CARL M. HERRMAN, P.L.S.

VAN CLEEF ENGINEERING ASSOCIATES
755 MEMORIAL PKWY., SUITE 110, PHILLIPSBURG, NJ 08865
TO SHOW CONDITIONS AS OF AUGUST 2018