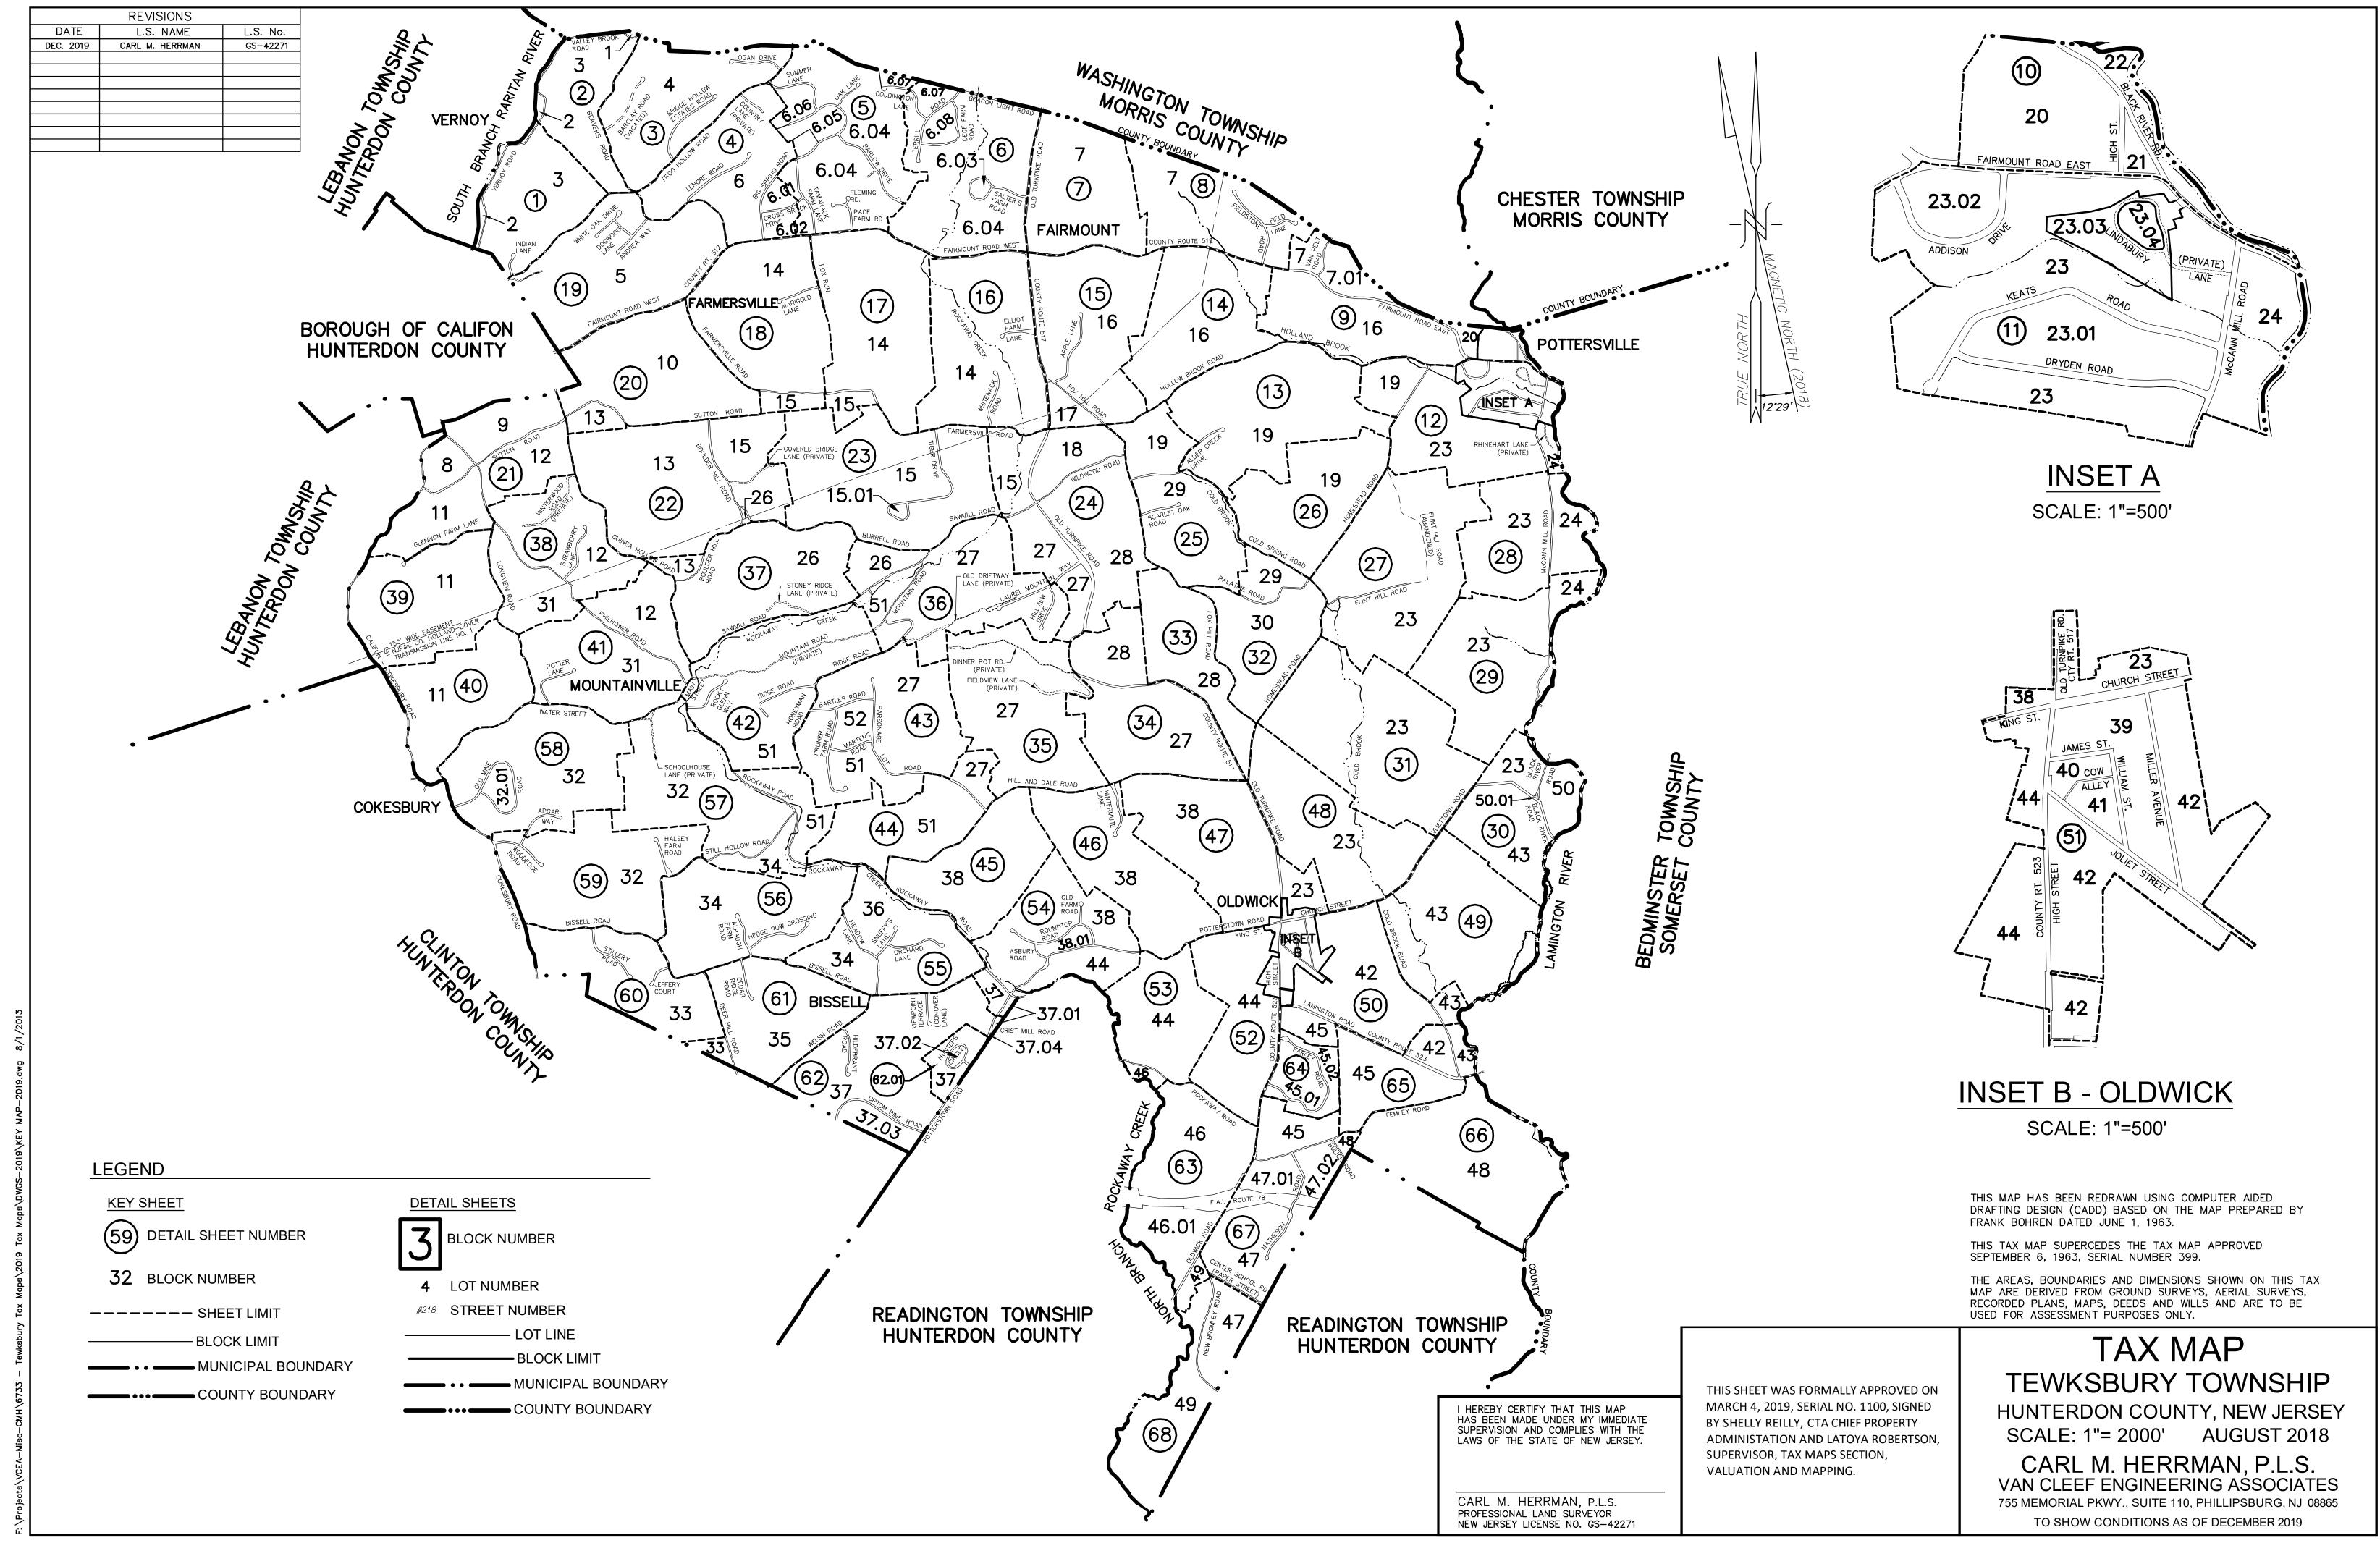

## KEY MAP

## READINGTON TOWNSHIP HUNTERDON COUNTY

THIS MAP HAS BEEN REDRAWN USING COMPUTER AIDED DRAFTING DESIGN (CADD) BASED ON THE MAP PREPARED BY FRANK BOHREN DATED JUNE 1, 1963.

THE AREAS, BOUNDARIES AND DIMENSIONS SHOWN ON THIS TAX MAP ARE DERIVED FROM GROUND SURVEYS, AERIAL SURVEYS, RECORDED PLANS, MAPS, DEEDS AND WILLS AND ARE TO BE USED FOR ASSESSMENT PURPOSES ONLY.

THIS SHEET WAS FORMALLY APPROVED ON MARCH 4, 2019, SERIAL NO. 1100, SIGNED BY SHELLY REILLY, CTA CHIEF PROPERTY ADMINISTATION AND LATOYA ROBERTSON, SUPERVISOR, TAX MAPS SECTION, VALUATION AND MAPPING.

## TAX MAP TEWKSBURY TOWNSHIP HUNTERDON COUNTY, NEW JERSEY

SCALE: 1"= 100' AUGUST 2018

CARL M. HERRMAN, P.L.S.

VAN CLEEF ENGINEERING ASSOCIATES
755 MEMORIAL PKWY., SUITE 110, PHILLIPSBURG, NJ 08865
TO SHOW CONDITIONS AS OF AUGUST 2018