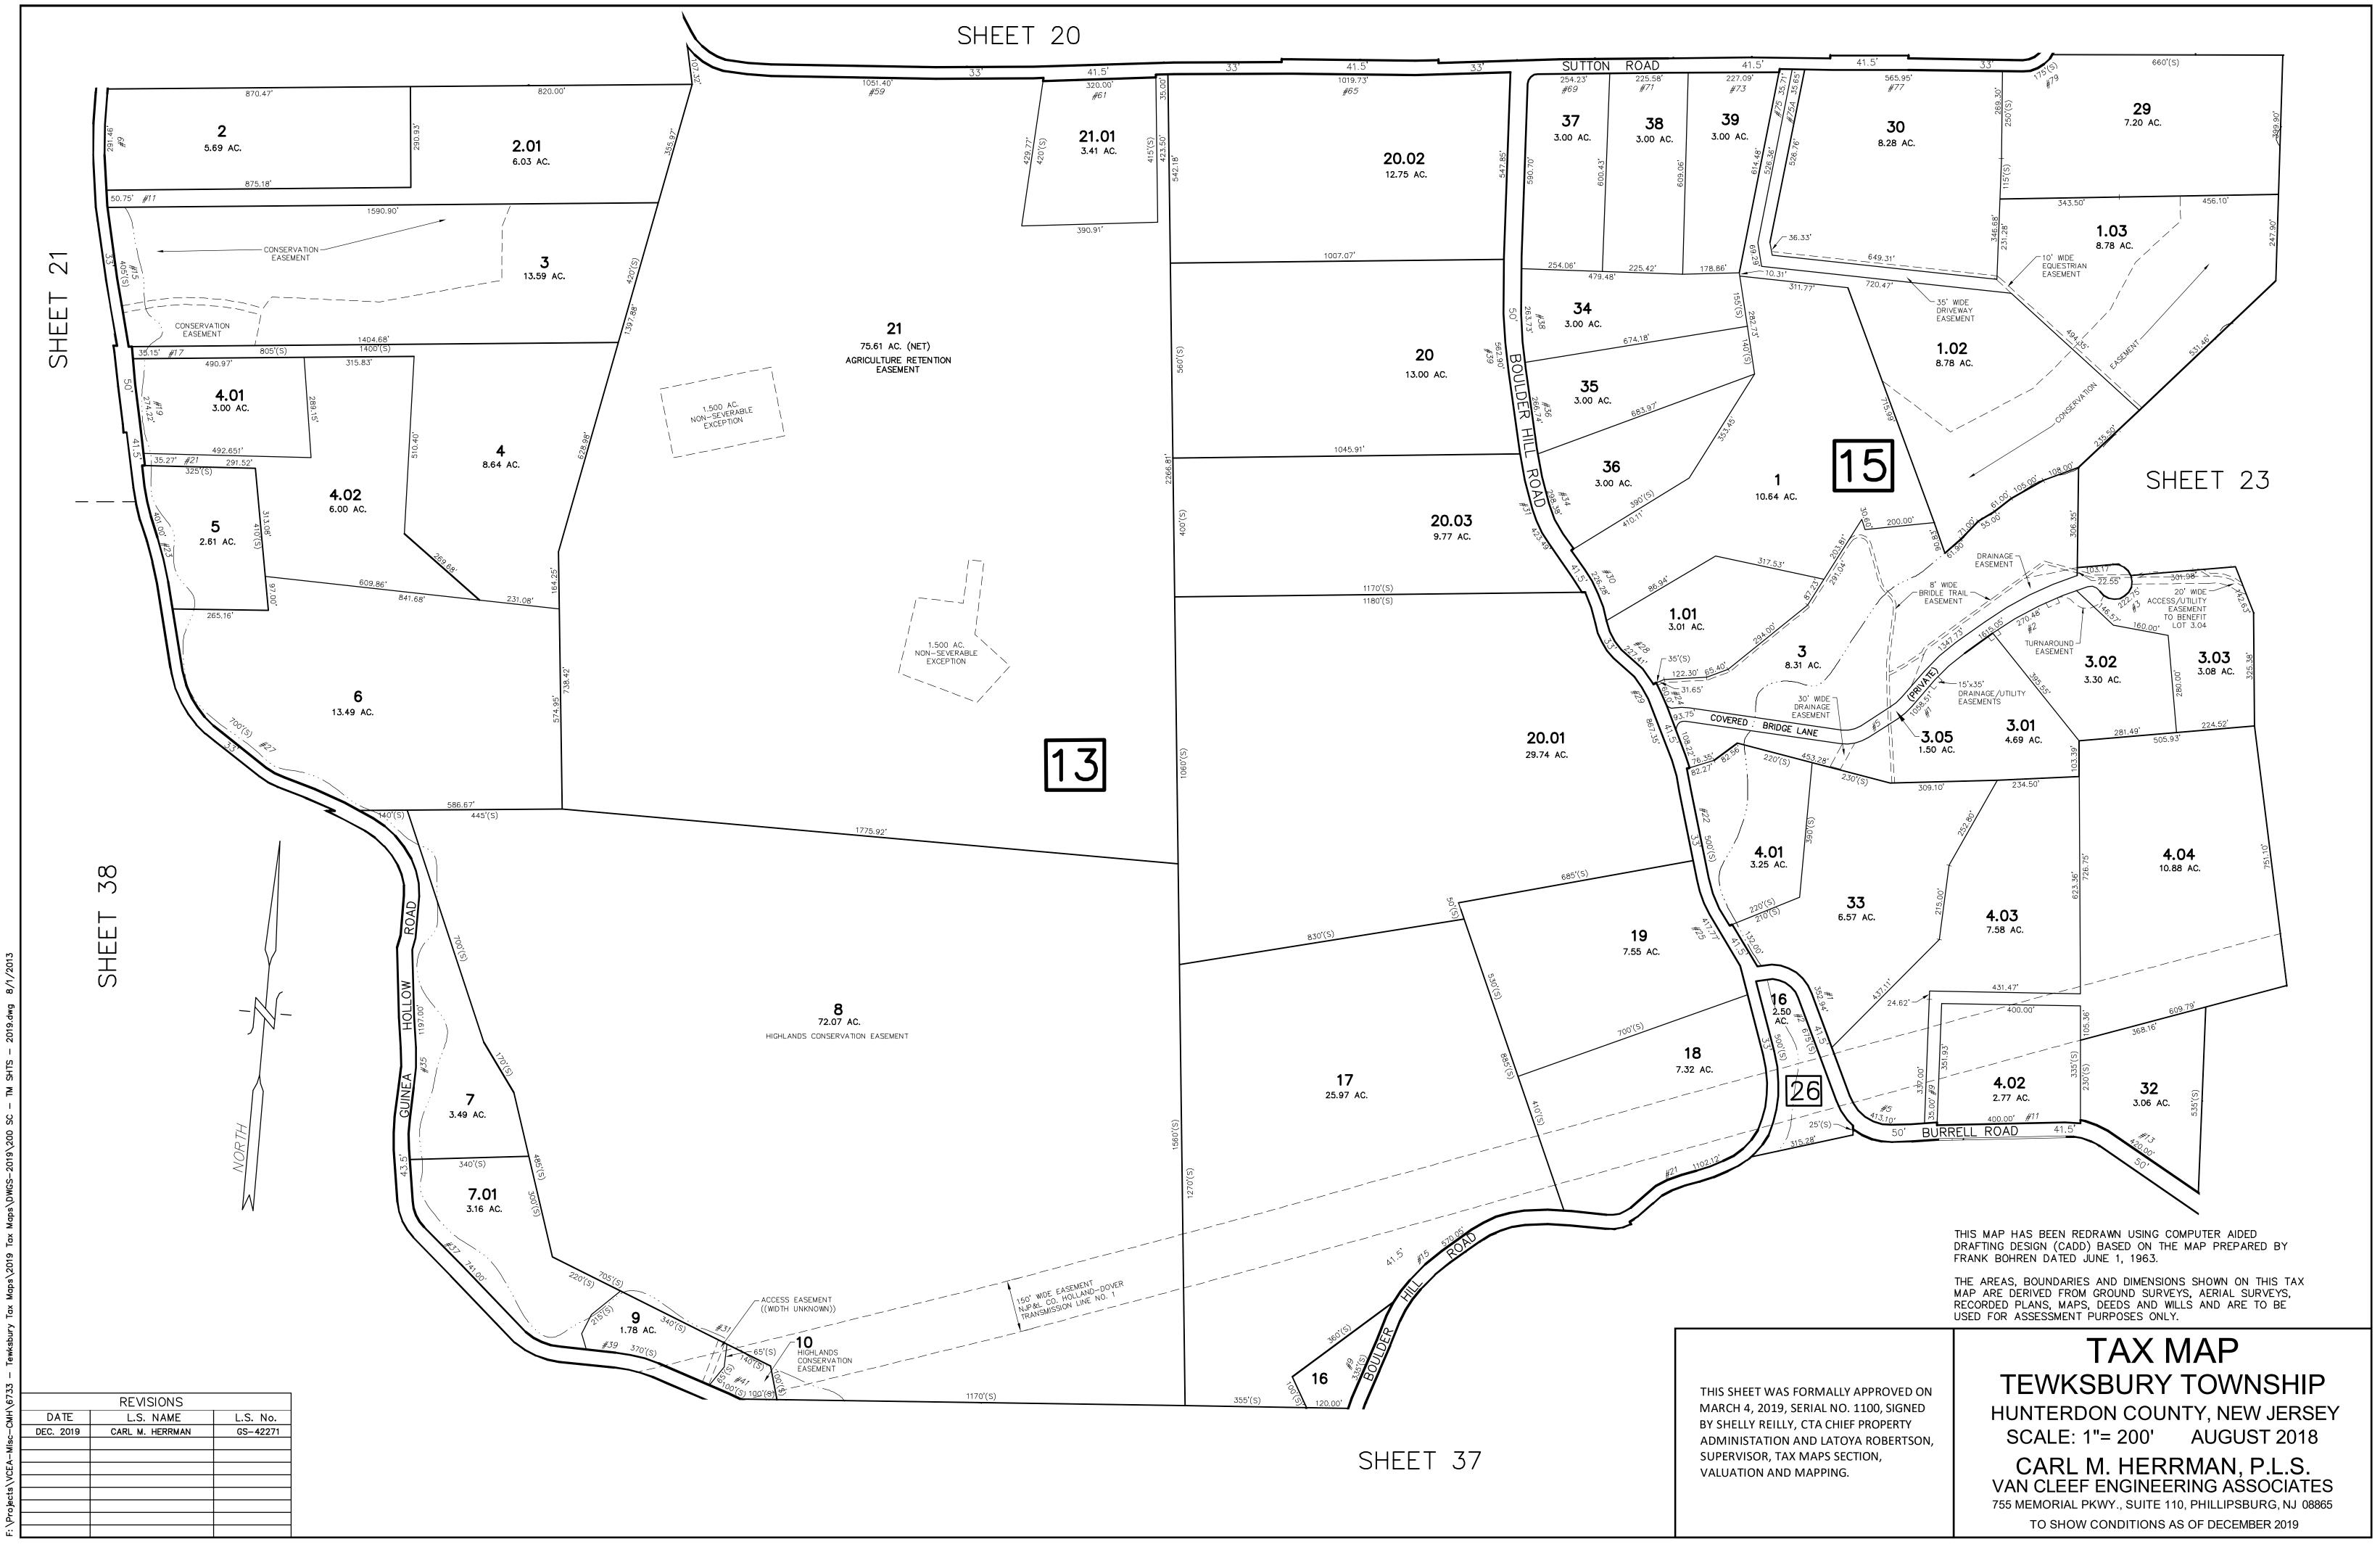

## READINGTON TOWNSHIP HUNTERDON COUNTY

THIS MAP HAS BEEN REDRAWN USING COMPUTER AIDED DRAFTING DESIGN (CADD) BASED ON THE MAP PREPARED BY FRANK BOHREN DATED JUNE 1, 1963.

THE AREAS, BOUNDARIES AND DIMENSIONS SHOWN ON THIS TAX MAP ARE DERIVED FROM GROUND SURVEYS, AERIAL SURVEYS, RECORDED PLANS, MAPS, DEEDS AND WILLS AND ARE TO BE USED FOR ASSESSMENT PURPOSES ONLY.

THIS SHEET WAS FORMALLY APPROVED ON MARCH 4, 2019, SERIAL NO. 1100, SIGNED BY SHELLY REILLY, CTA CHIEF PROPERTY ADMINISTATION AND LATOYA ROBERTSON, SUPERVISOR, TAX MAPS SECTION, VALUATION AND MAPPING.

## TAX MAP TEWKSBURY TOWNSHIP HUNTERDON COUNTY, NEW JERSEY

SCALE: 1"= 200' AUGUST 2018

CARL M. HERRMAN, P.L.S.

VAN CLEEF ENGINEERING ASSOCIATES

VAN CLEEF ENGINEERING ASSOCIATES
755 MEMORIAL PKWY., SUITE 110, PHILLIPSBURG, NJ 08865
TO SHOW CONDITIONS AS OF AUGUST 2018