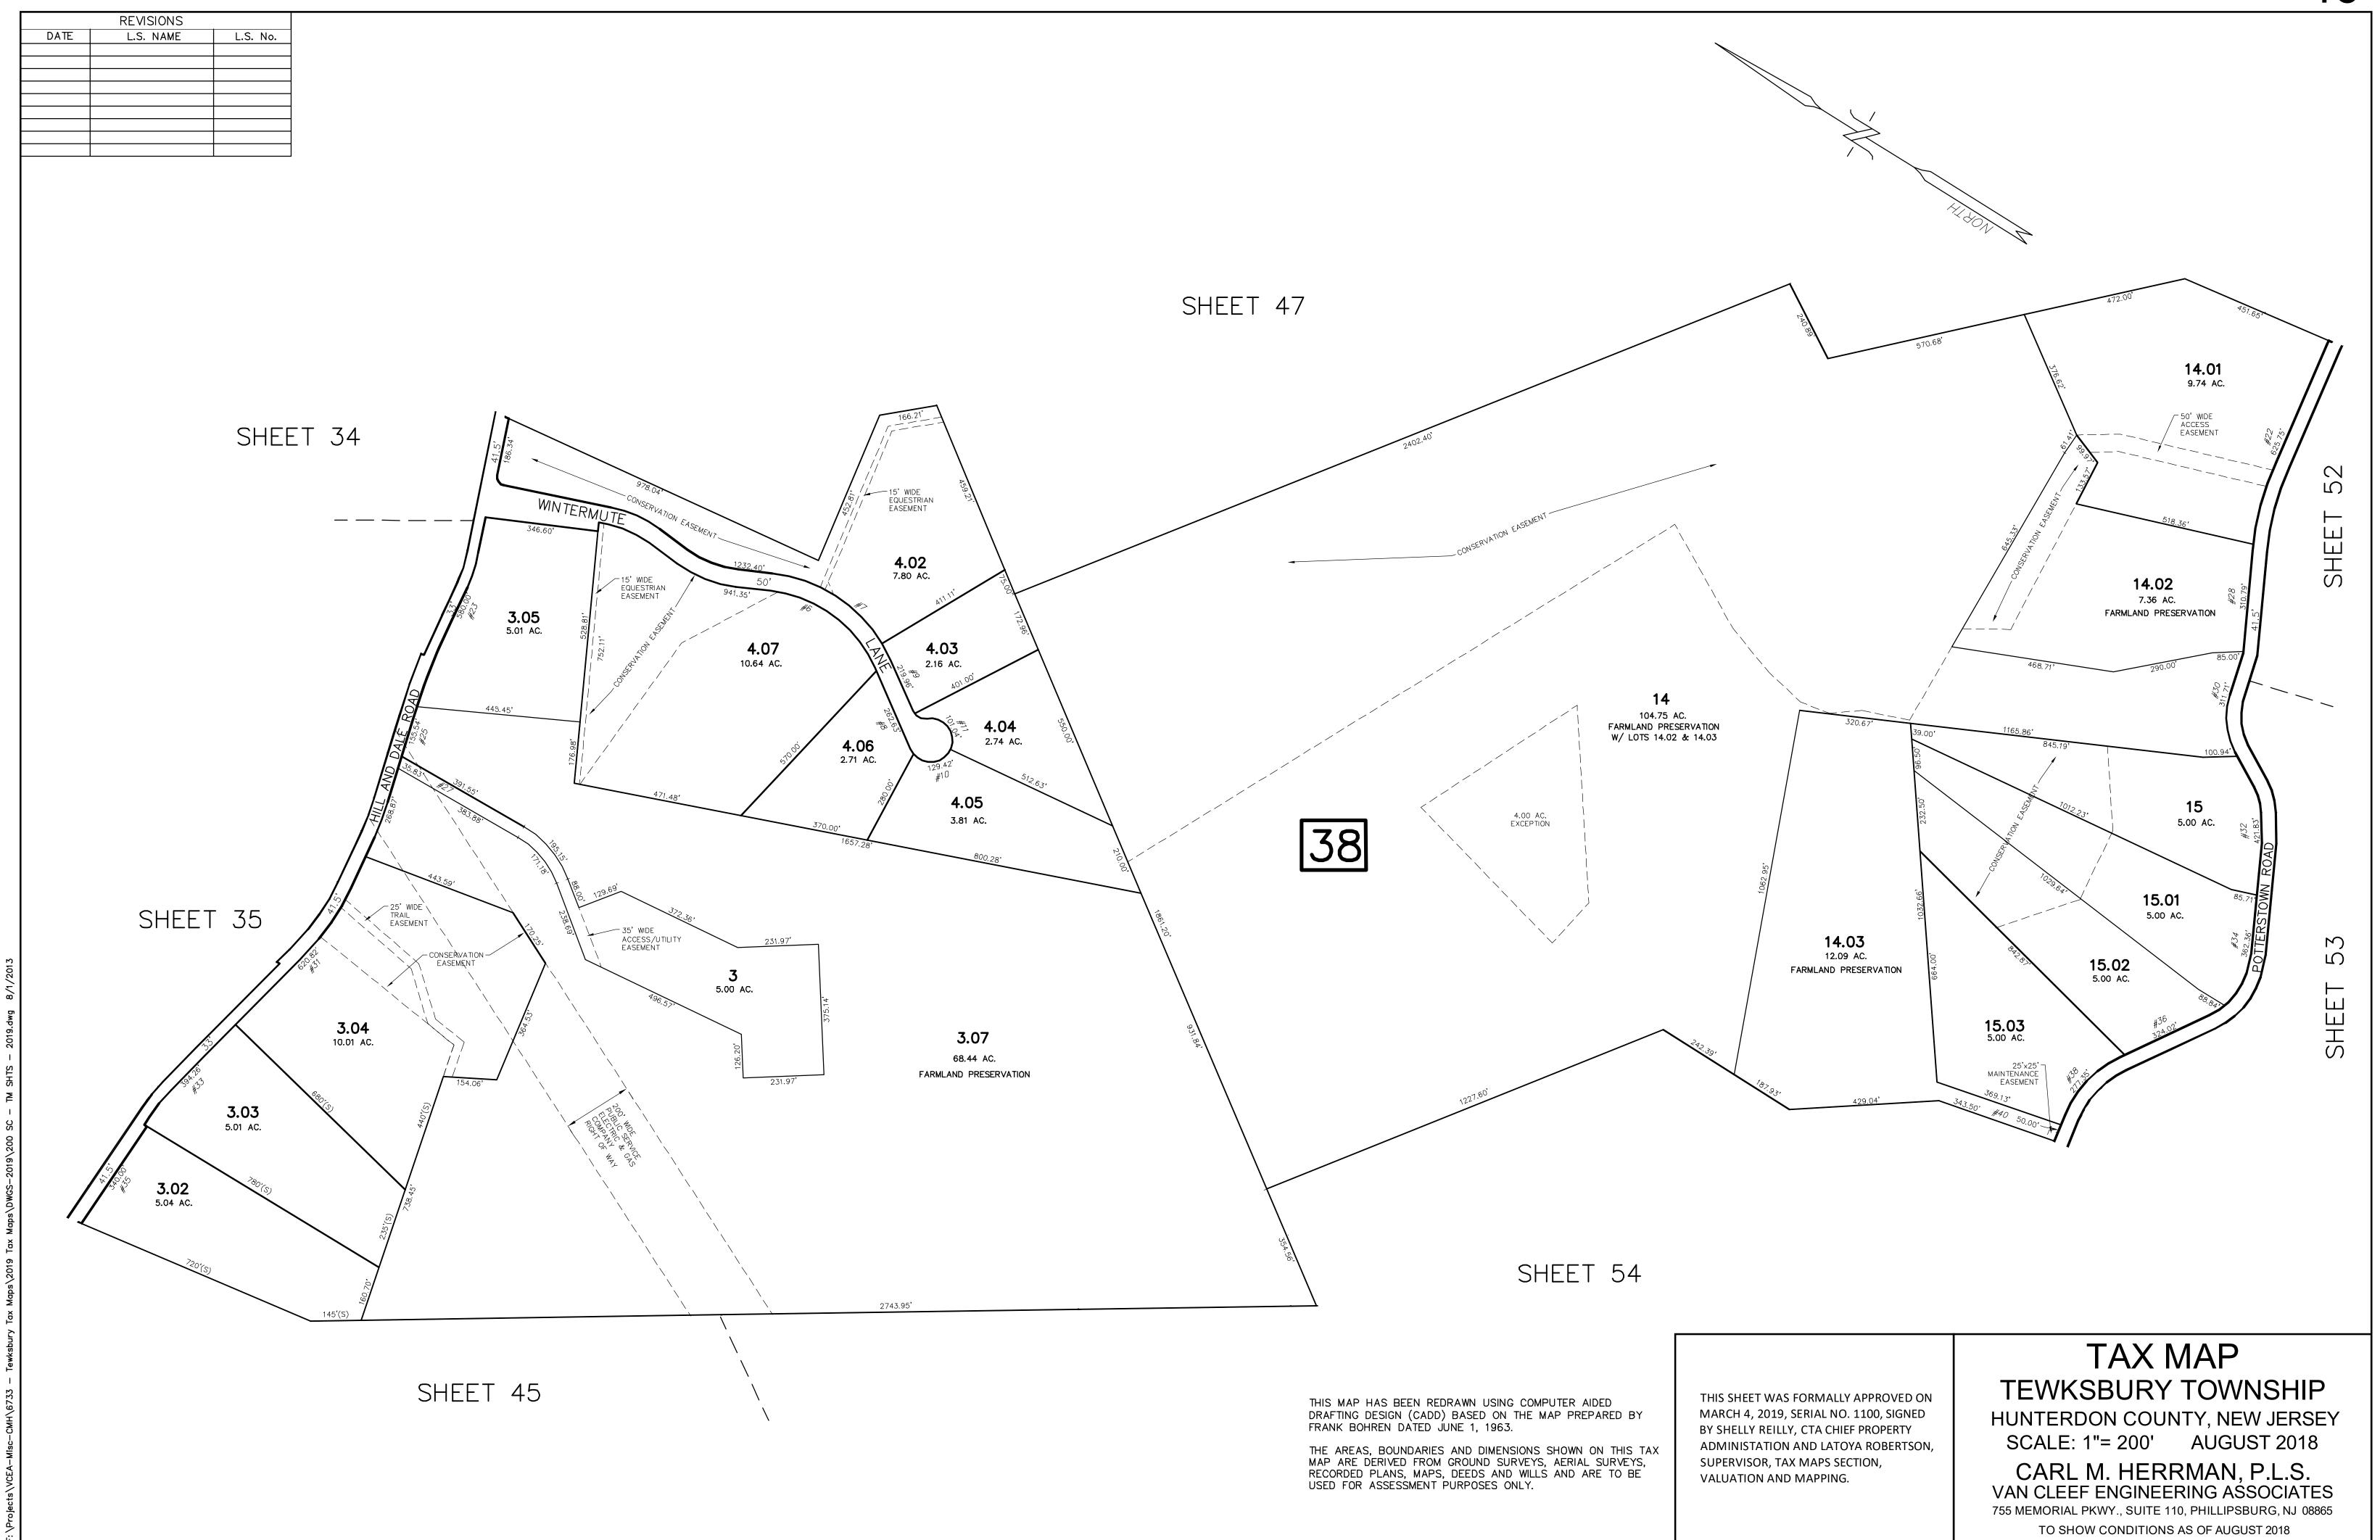

## READINGTON TOWNSHIP HUNTERDON COUNTY

THIS MAP HAS BEEN REDRAWN USING COMPUTER AIDED DRAFTING DESIGN (CADD) BASED ON THE MAP PREPARED BY FRANK BOHREN DATED JUNE 1, 1963.

THE AREAS, BOUNDARIES AND DIMENSIONS SHOWN ON THIS TAX MAP ARE DERIVED FROM GROUND SURVEYS, AERIAL SURVEYS, RECORDED PLANS, MAPS, DEEDS AND WILLS AND ARE TO BE USED FOR ASSESSMENT PURPOSES ONLY.

THIS SHEET WAS FORMALLY APPROVED ON MARCH 4, 2019, SERIAL NO. 1100, SIGNED BY SHELLY REILLY, CTA CHIEF PROPERTY ADMINISTATION AND LATOYA ROBERTSON, SUPERVISOR, TAX MAPS SECTION, VALUATION AND MAPPING.

## TAX MAP TEWKSBURY TOWNSHIP HUNTERDON COUNTY, NEW JERSEY

SCALE: 1"= 200' AUGUST 2018

CARL M. HERRMAN, P.L.S.

VAN CLEEF ENGINEERING ASSOCIATES

VAN CLEEF ENGINEERING ASSOCIATES
755 MEMORIAL PKWY., SUITE 110, PHILLIPSBURG, NJ 08865
TO SHOW CONDITIONS AS OF AUGUST 2018