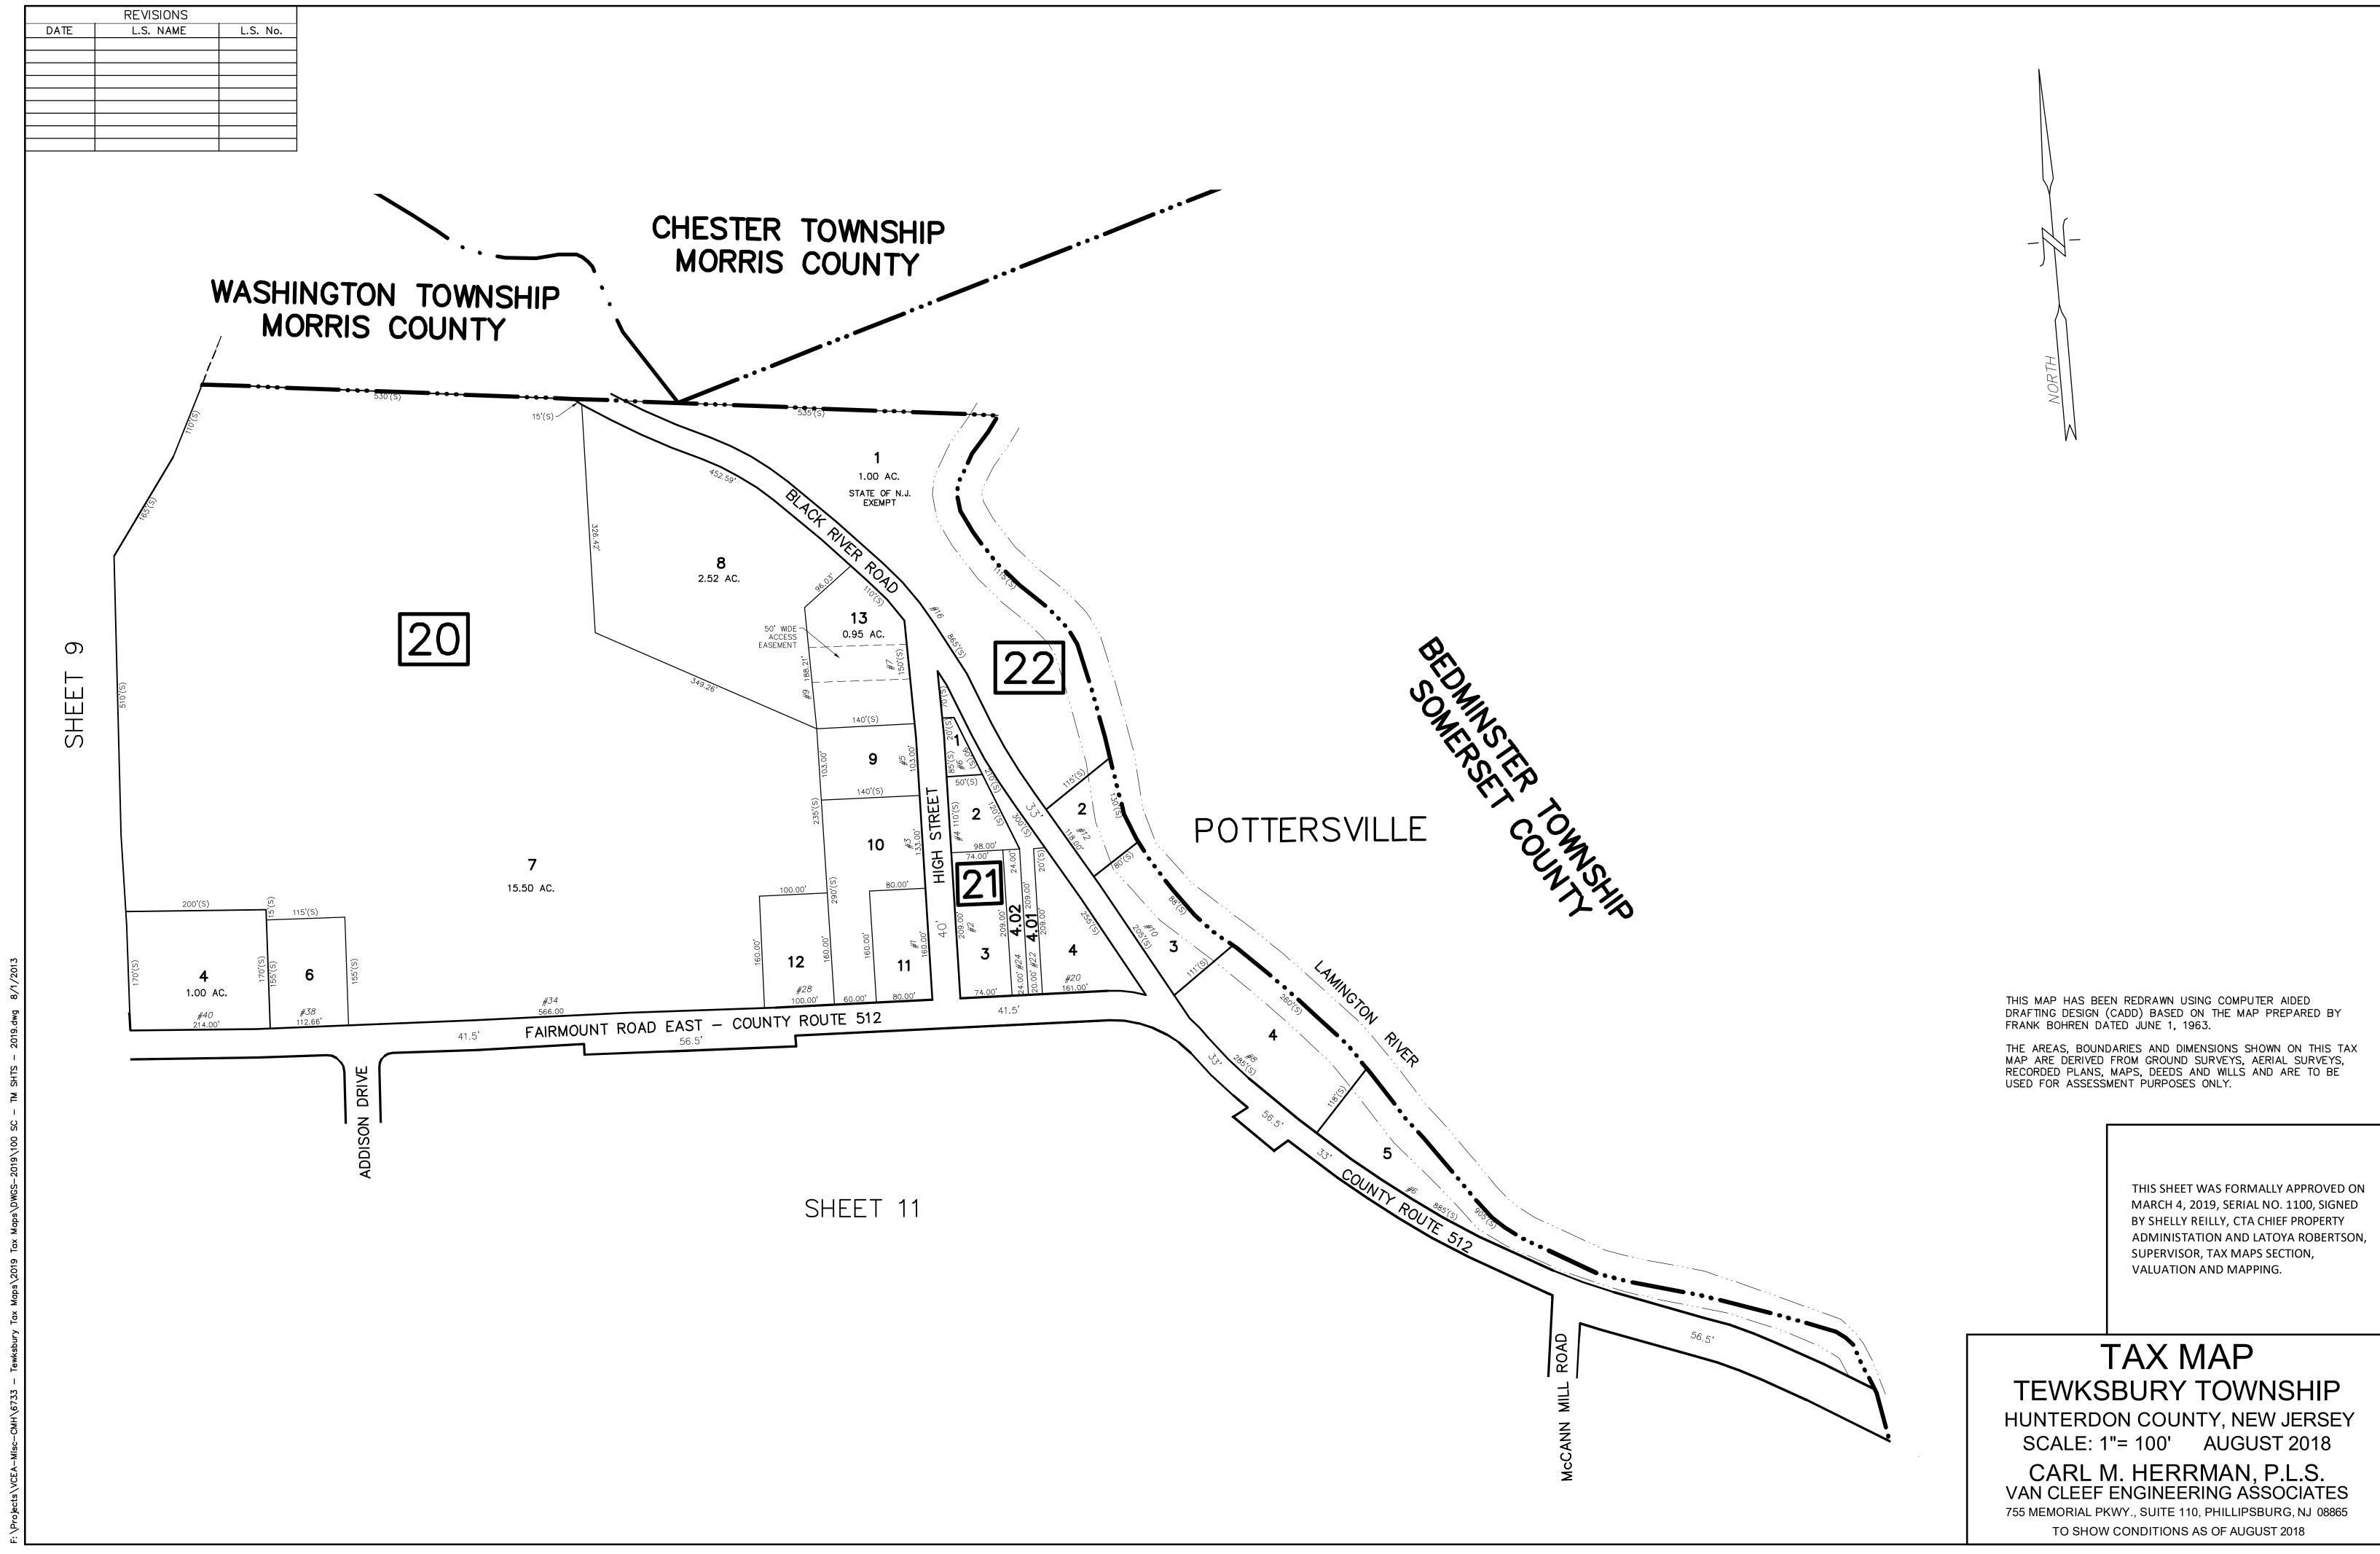

## READINGTON TOWNSHIP HUNTERDON COUNTY

THIS MAP HAS BEEN REDRAWN USING COMPUTER AIDED DRAFTING DESIGN (CADD) BASED ON THE MAP PREPARED BY FRANK BOHREN DATED JUNE 1, 1963.

THE AREAS, BOUNDARIES AND DIMENSIONS SHOWN ON THIS TAX MAP ARE DERIVED FROM GROUND SURVEYS, AERIAL SURVEYS, RECORDED PLANS, MAPS, DEEDS AND WILLS AND ARE TO BE USED FOR ASSESSMENT PURPOSES ONLY.

THIS SHEET WAS FORMALLY APPROVED ON MARCH 4, 2019, SERIAL NO. 1100, SIGNED BY SHELLY REILLY, CTA CHIEF PROPERTY ADMINISTATION AND LATOYA ROBERTSON, SUPERVISOR, TAX MAPS SECTION, VALUATION AND MAPPING.

## TAX MAP TEWKSBURY TOWNSHIP HUNTERDON COUNTY, NEW JERSEY

SCALE: 1"= 100' AUGUST 2018

CARL M. HERRMAN, P.L.S.

VAN CLEEF ENGINEERING ASSOCIATES
755 MEMORIAL PKWY., SUITE 110, PHILLIPSBURG, NJ 08865
TO SHOW CONDITIONS AS OF AUGUST 2018