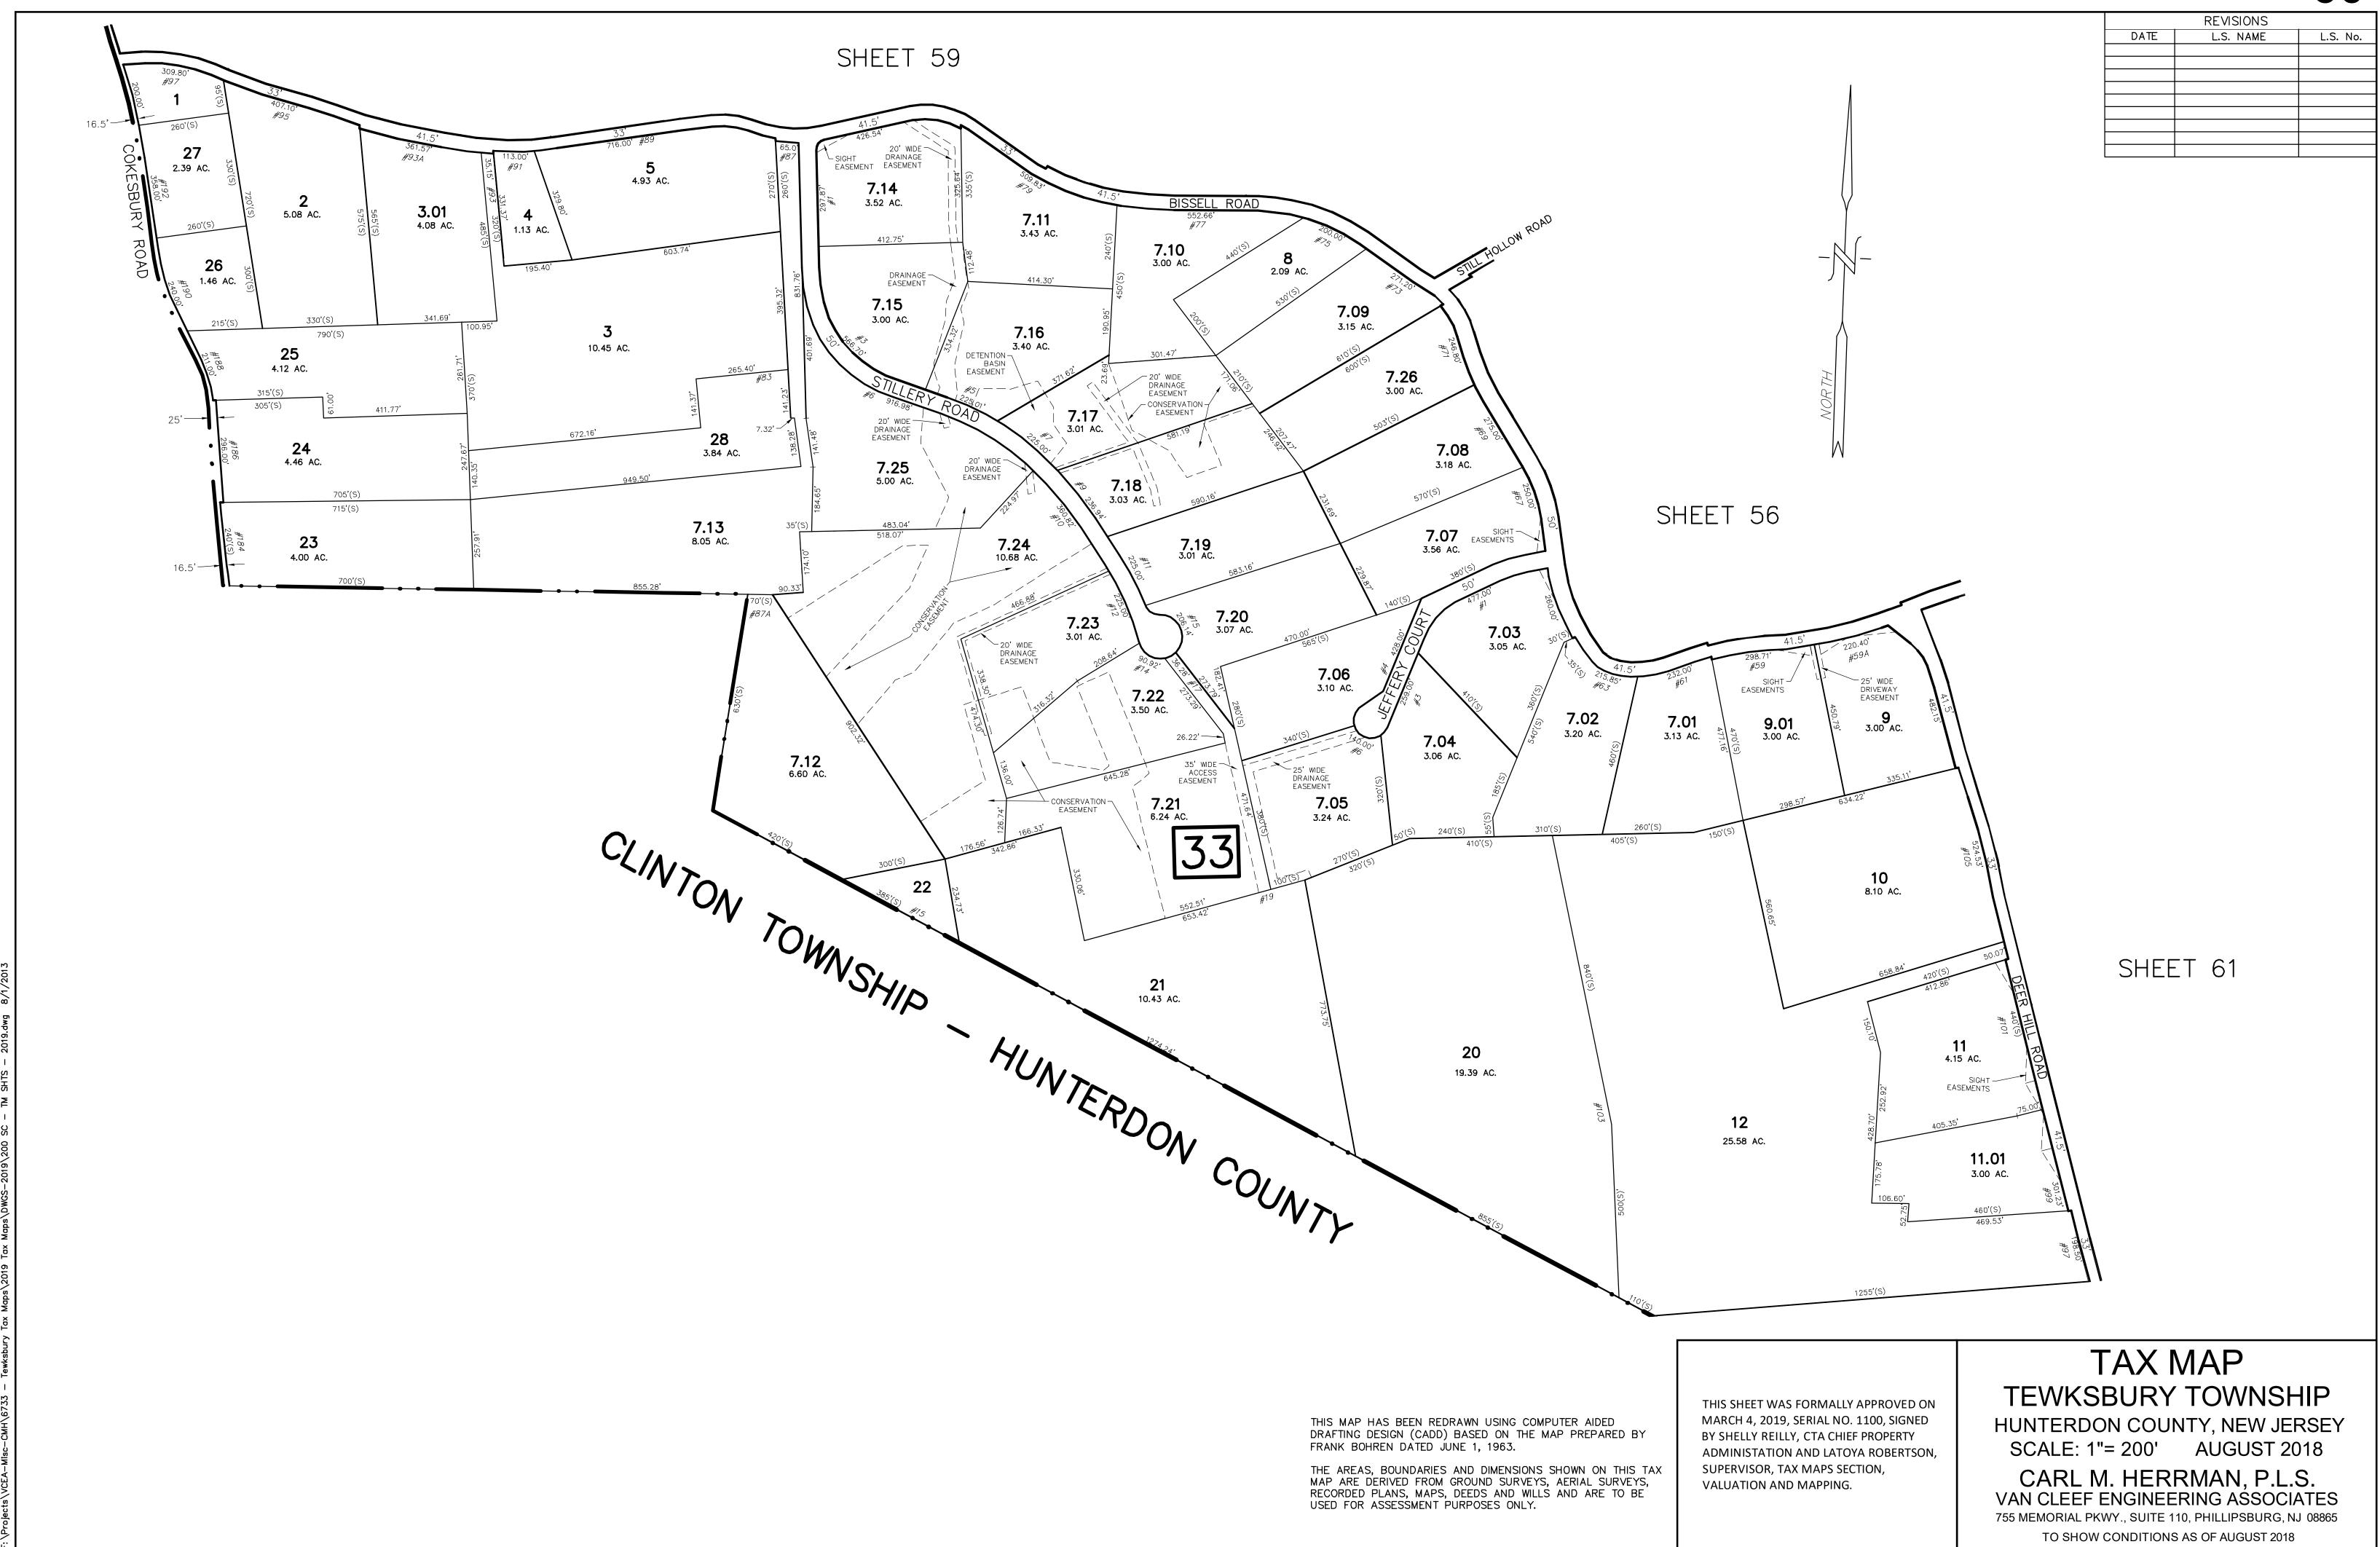

## READINGTON TOWNSHIP HUNTERDON COUNTY

THIS MAP HAS BEEN REDRAWN USING COMPUTER AIDED DRAFTING DESIGN (CADD) BASED ON THE MAP PREPARED BY FRANK BOHREN DATED JUNE 1, 1963.

THE AREAS, BOUNDARIES AND DIMENSIONS SHOWN ON THIS TAX MAP ARE DERIVED FROM GROUND SURVEYS, AERIAL SURVEYS, RECORDED PLANS, MAPS, DEEDS AND WILLS AND ARE TO BE USED FOR ASSESSMENT PURPOSES ONLY.

THIS SHEET WAS FORMALLY APPROVED ON MARCH 4, 2019, SERIAL NO. 1100, SIGNED BY SHELLY REILLY, CTA CHIEF PROPERTY ADMINISTATION AND LATOYA ROBERTSON, SUPERVISOR, TAX MAPS SECTION, VALUATION AND MAPPING.

## TAX MAP TEWKSBURY TOWNSHIP HUNTERDON COUNTY, NEW JERSEY

SCALE: 1"= 200' AUGUST 2018

CARL M. HERRMAN, P.L.S.

VAN CLEEF ENGINEERING ASSOCIATES

VAN CLEEF ENGINEERING ASSOCIATES
755 MEMORIAL PKWY., SUITE 110, PHILLIPSBURG, NJ 08865
TO SHOW CONDITIONS AS OF AUGUST 2018