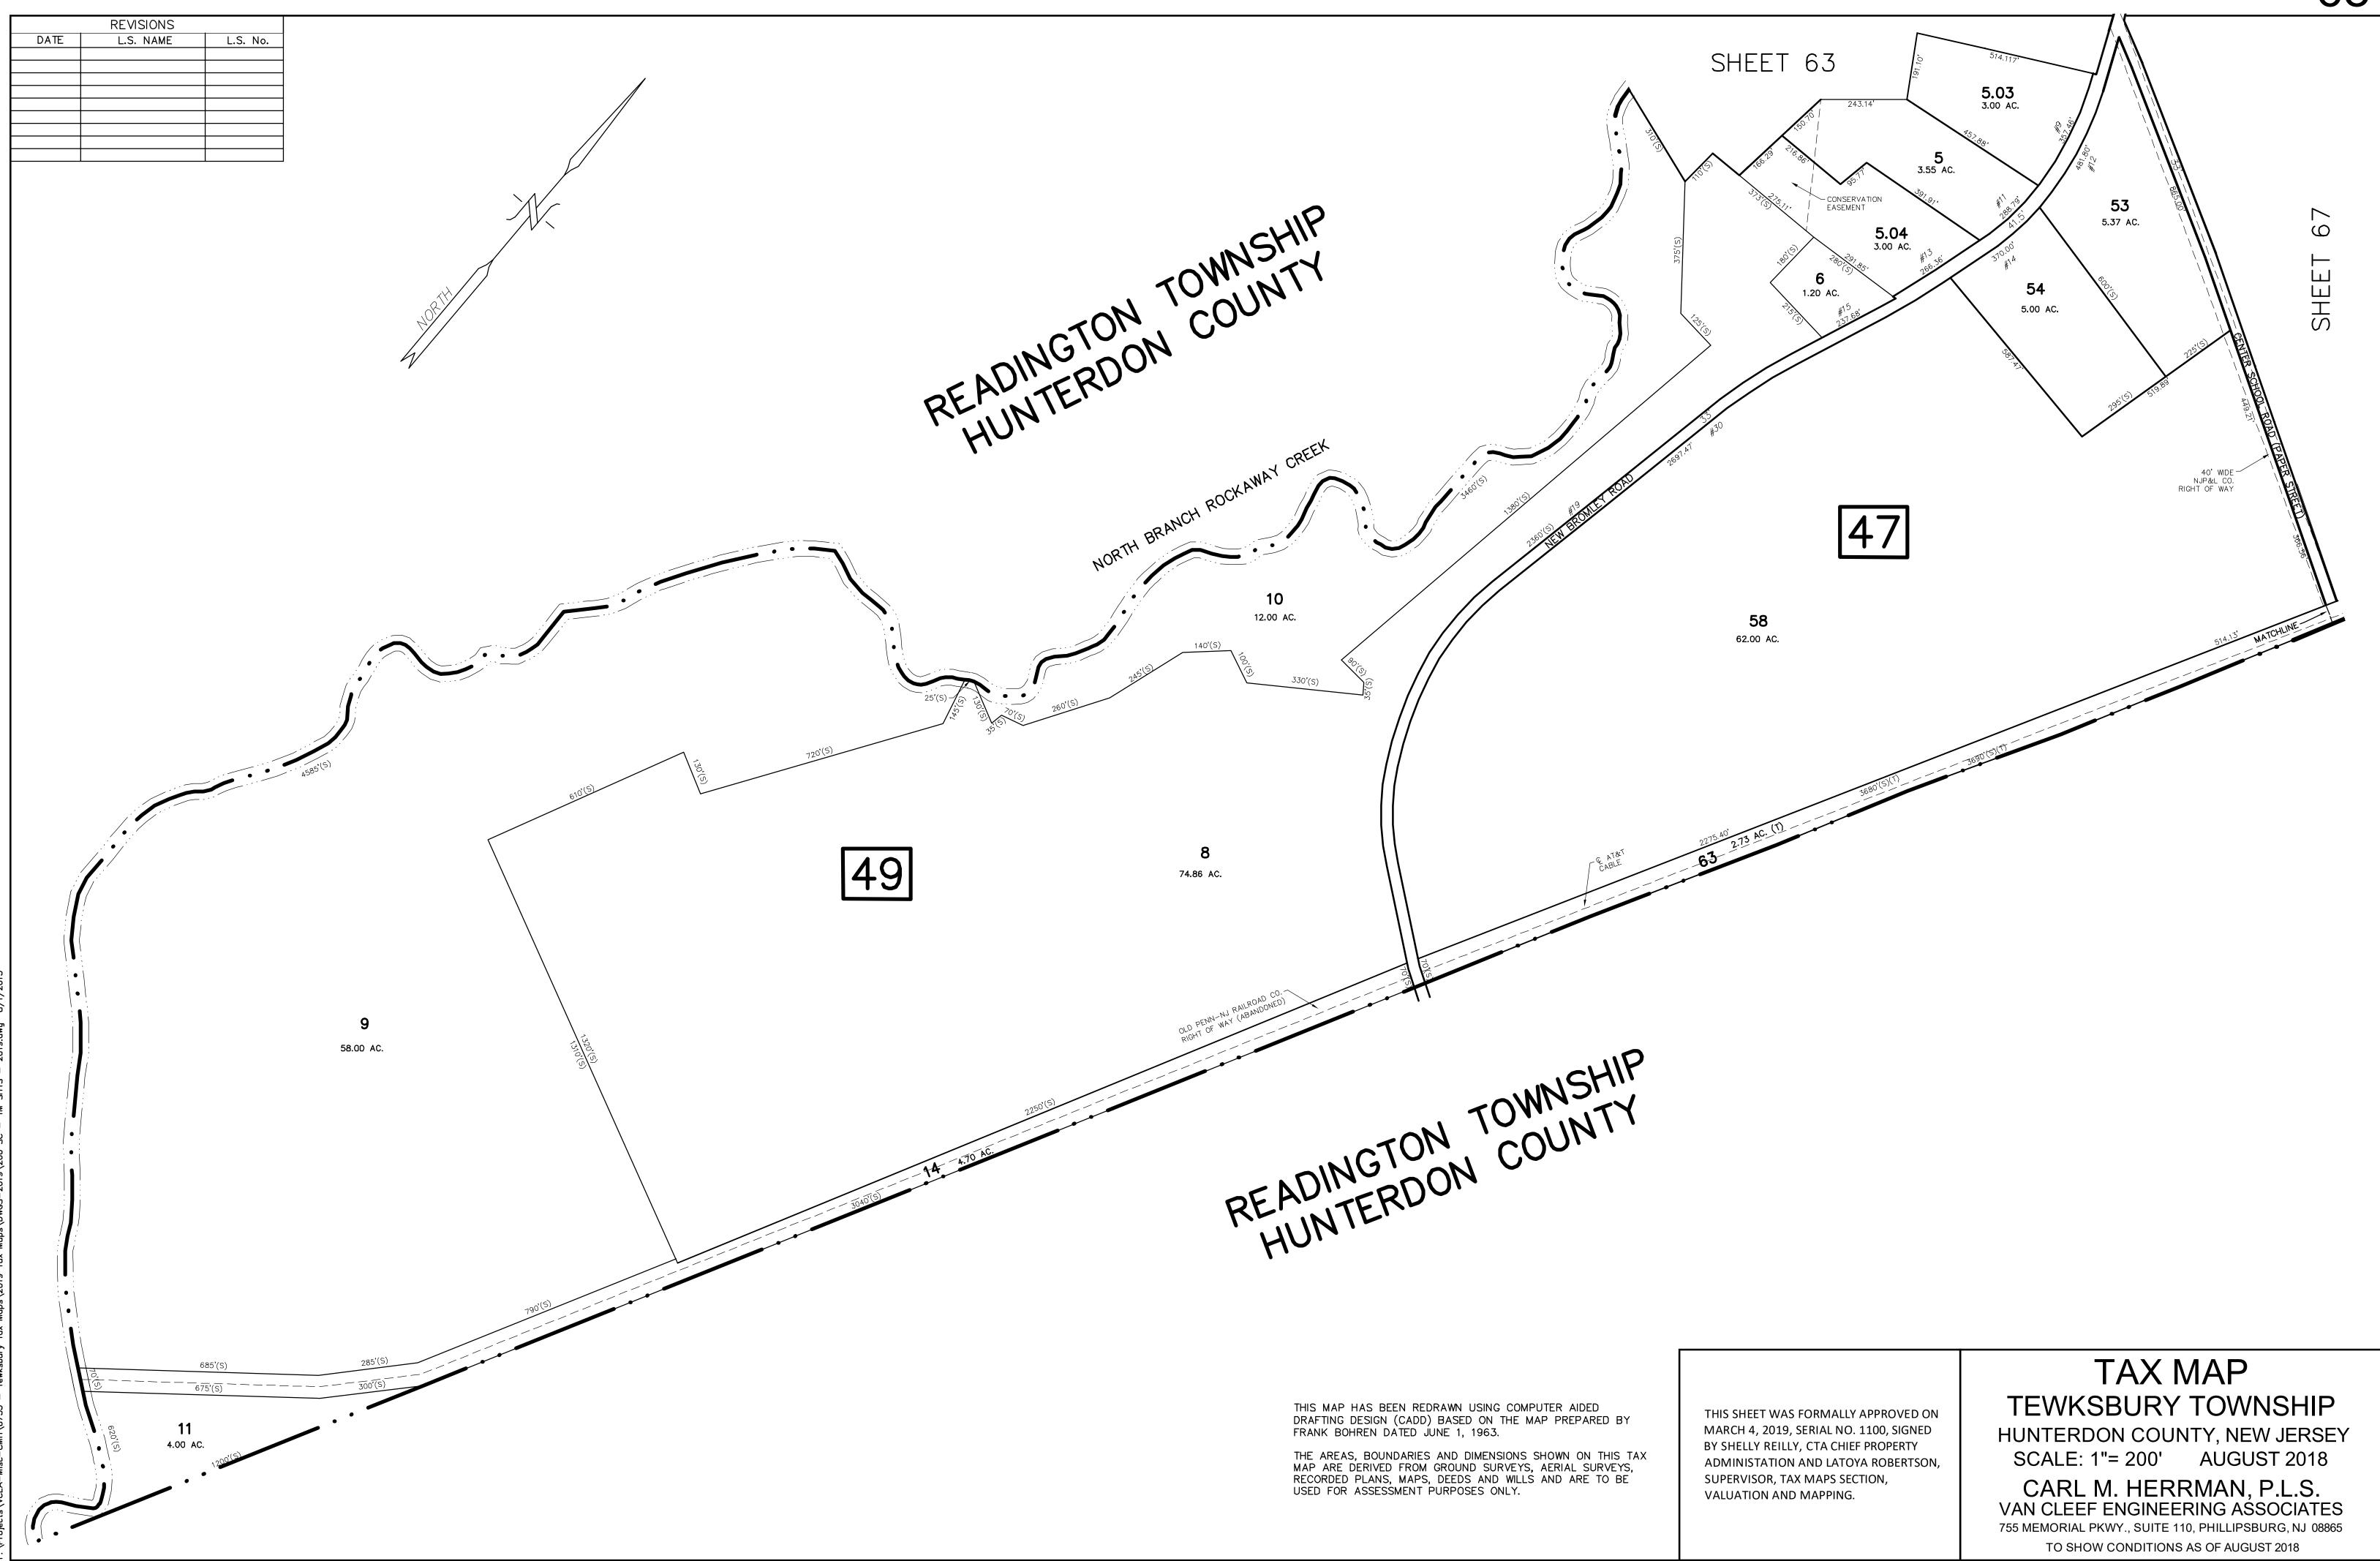

## READINGTON TOWNSHIP HUNTERDON COUNTY

THIS MAP HAS BEEN REDRAWN USING COMPUTER AIDED DRAFTING DESIGN (CADD) BASED ON THE MAP PREPARED BY FRANK BOHREN DATED JUNE 1, 1963.

THE AREAS, BOUNDARIES AND DIMENSIONS SHOWN ON THIS TAX MAP ARE DERIVED FROM GROUND SURVEYS, AERIAL SURVEYS, RECORDED PLANS, MAPS, DEEDS AND WILLS AND ARE TO BE USED FOR ASSESSMENT PURPOSES ONLY.

THIS SHEET WAS FORMALLY APPROVED ON MARCH 4, 2019, SERIAL NO. 1100, SIGNED BY SHELLY REILLY, CTA CHIEF PROPERTY ADMINISTATION AND LATOYA ROBERTSON, SUPERVISOR, TAX MAPS SECTION, VALUATION AND MAPPING.

## TAX MAP TEWKSBURY TOWNSHIP HUNTERDON COUNTY, NEW JERSEY

SCALE: 1"= 200' AUGUST 2018

CARL M. HERRMAN, P.L.S.

VAN CLEEF ENGINEERING ASSOCIATES

VAN CLEEF ENGINEERING ASSOCIATES
755 MEMORIAL PKWY., SUITE 110, PHILLIPSBURG, NJ 08865
TO SHOW CONDITIONS AS OF AUGUST 2018