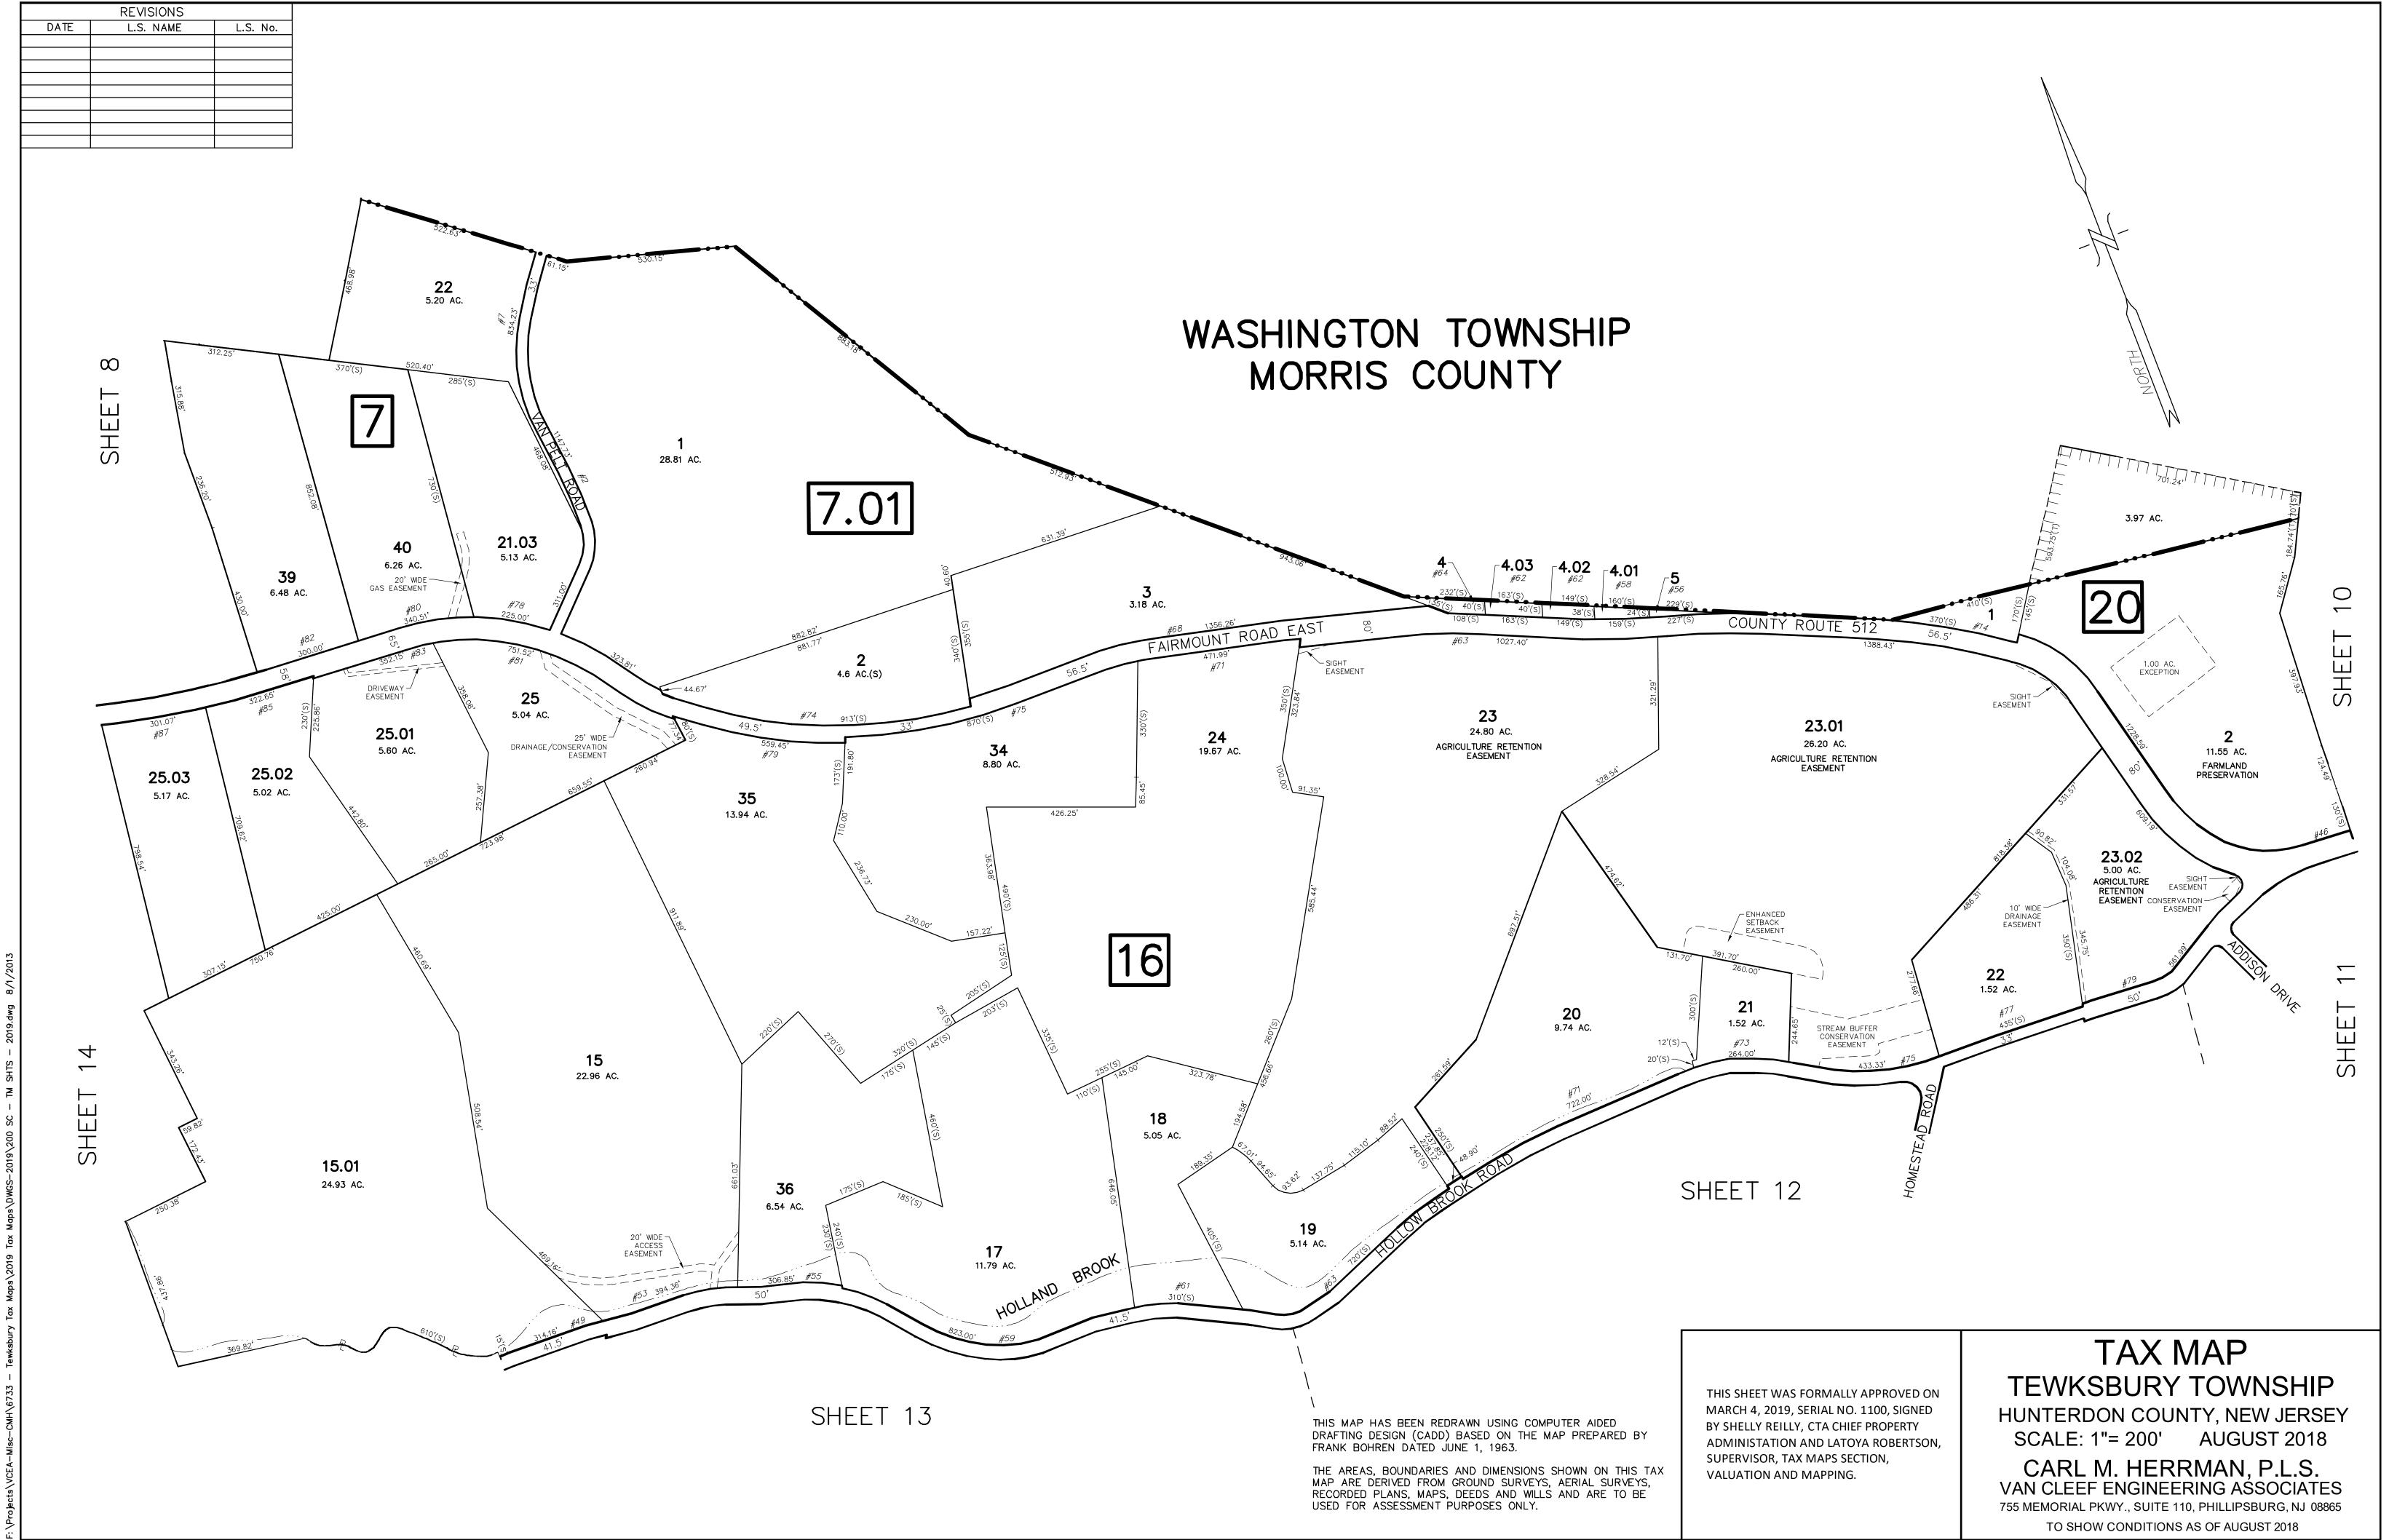

## READINGTON TOWNSHIP HUNTERDON COUNTY

THIS MAP HAS BEEN REDRAWN USING COMPUTER AIDED DRAFTING DESIGN (CADD) BASED ON THE MAP PREPARED BY FRANK BOHREN DATED JUNE 1, 1963.

THE AREAS, BOUNDARIES AND DIMENSIONS SHOWN ON THIS TAX MAP ARE DERIVED FROM GROUND SURVEYS, AERIAL SURVEYS, RECORDED PLANS, MAPS, DEEDS AND WILLS AND ARE TO BE USED FOR ASSESSMENT PURPOSES ONLY.

THIS SHEET WAS FORMALLY APPROVED ON MARCH 4, 2019, SERIAL NO. 1100, SIGNED BY SHELLY REILLY, CTA CHIEF PROPERTY ADMINISTATION AND LATOYA ROBERTSON, SUPERVISOR, TAX MAPS SECTION, VALUATION AND MAPPING.

## TAX MAP TEWKSBURY TOWNSHIP HUNTERDON COUNTY, NEW JERSEY

SCALE: 1"= 200' AUGUST 2018

CARL M. HERRMAN, P.L.S.

VAN CLEEF ENGINEERING ASSOCIATES

VAN CLEEF ENGINEERING ASSOCIATES
755 MEMORIAL PKWY., SUITE 110, PHILLIPSBURG, NJ 08865
TO SHOW CONDITIONS AS OF AUGUST 2018