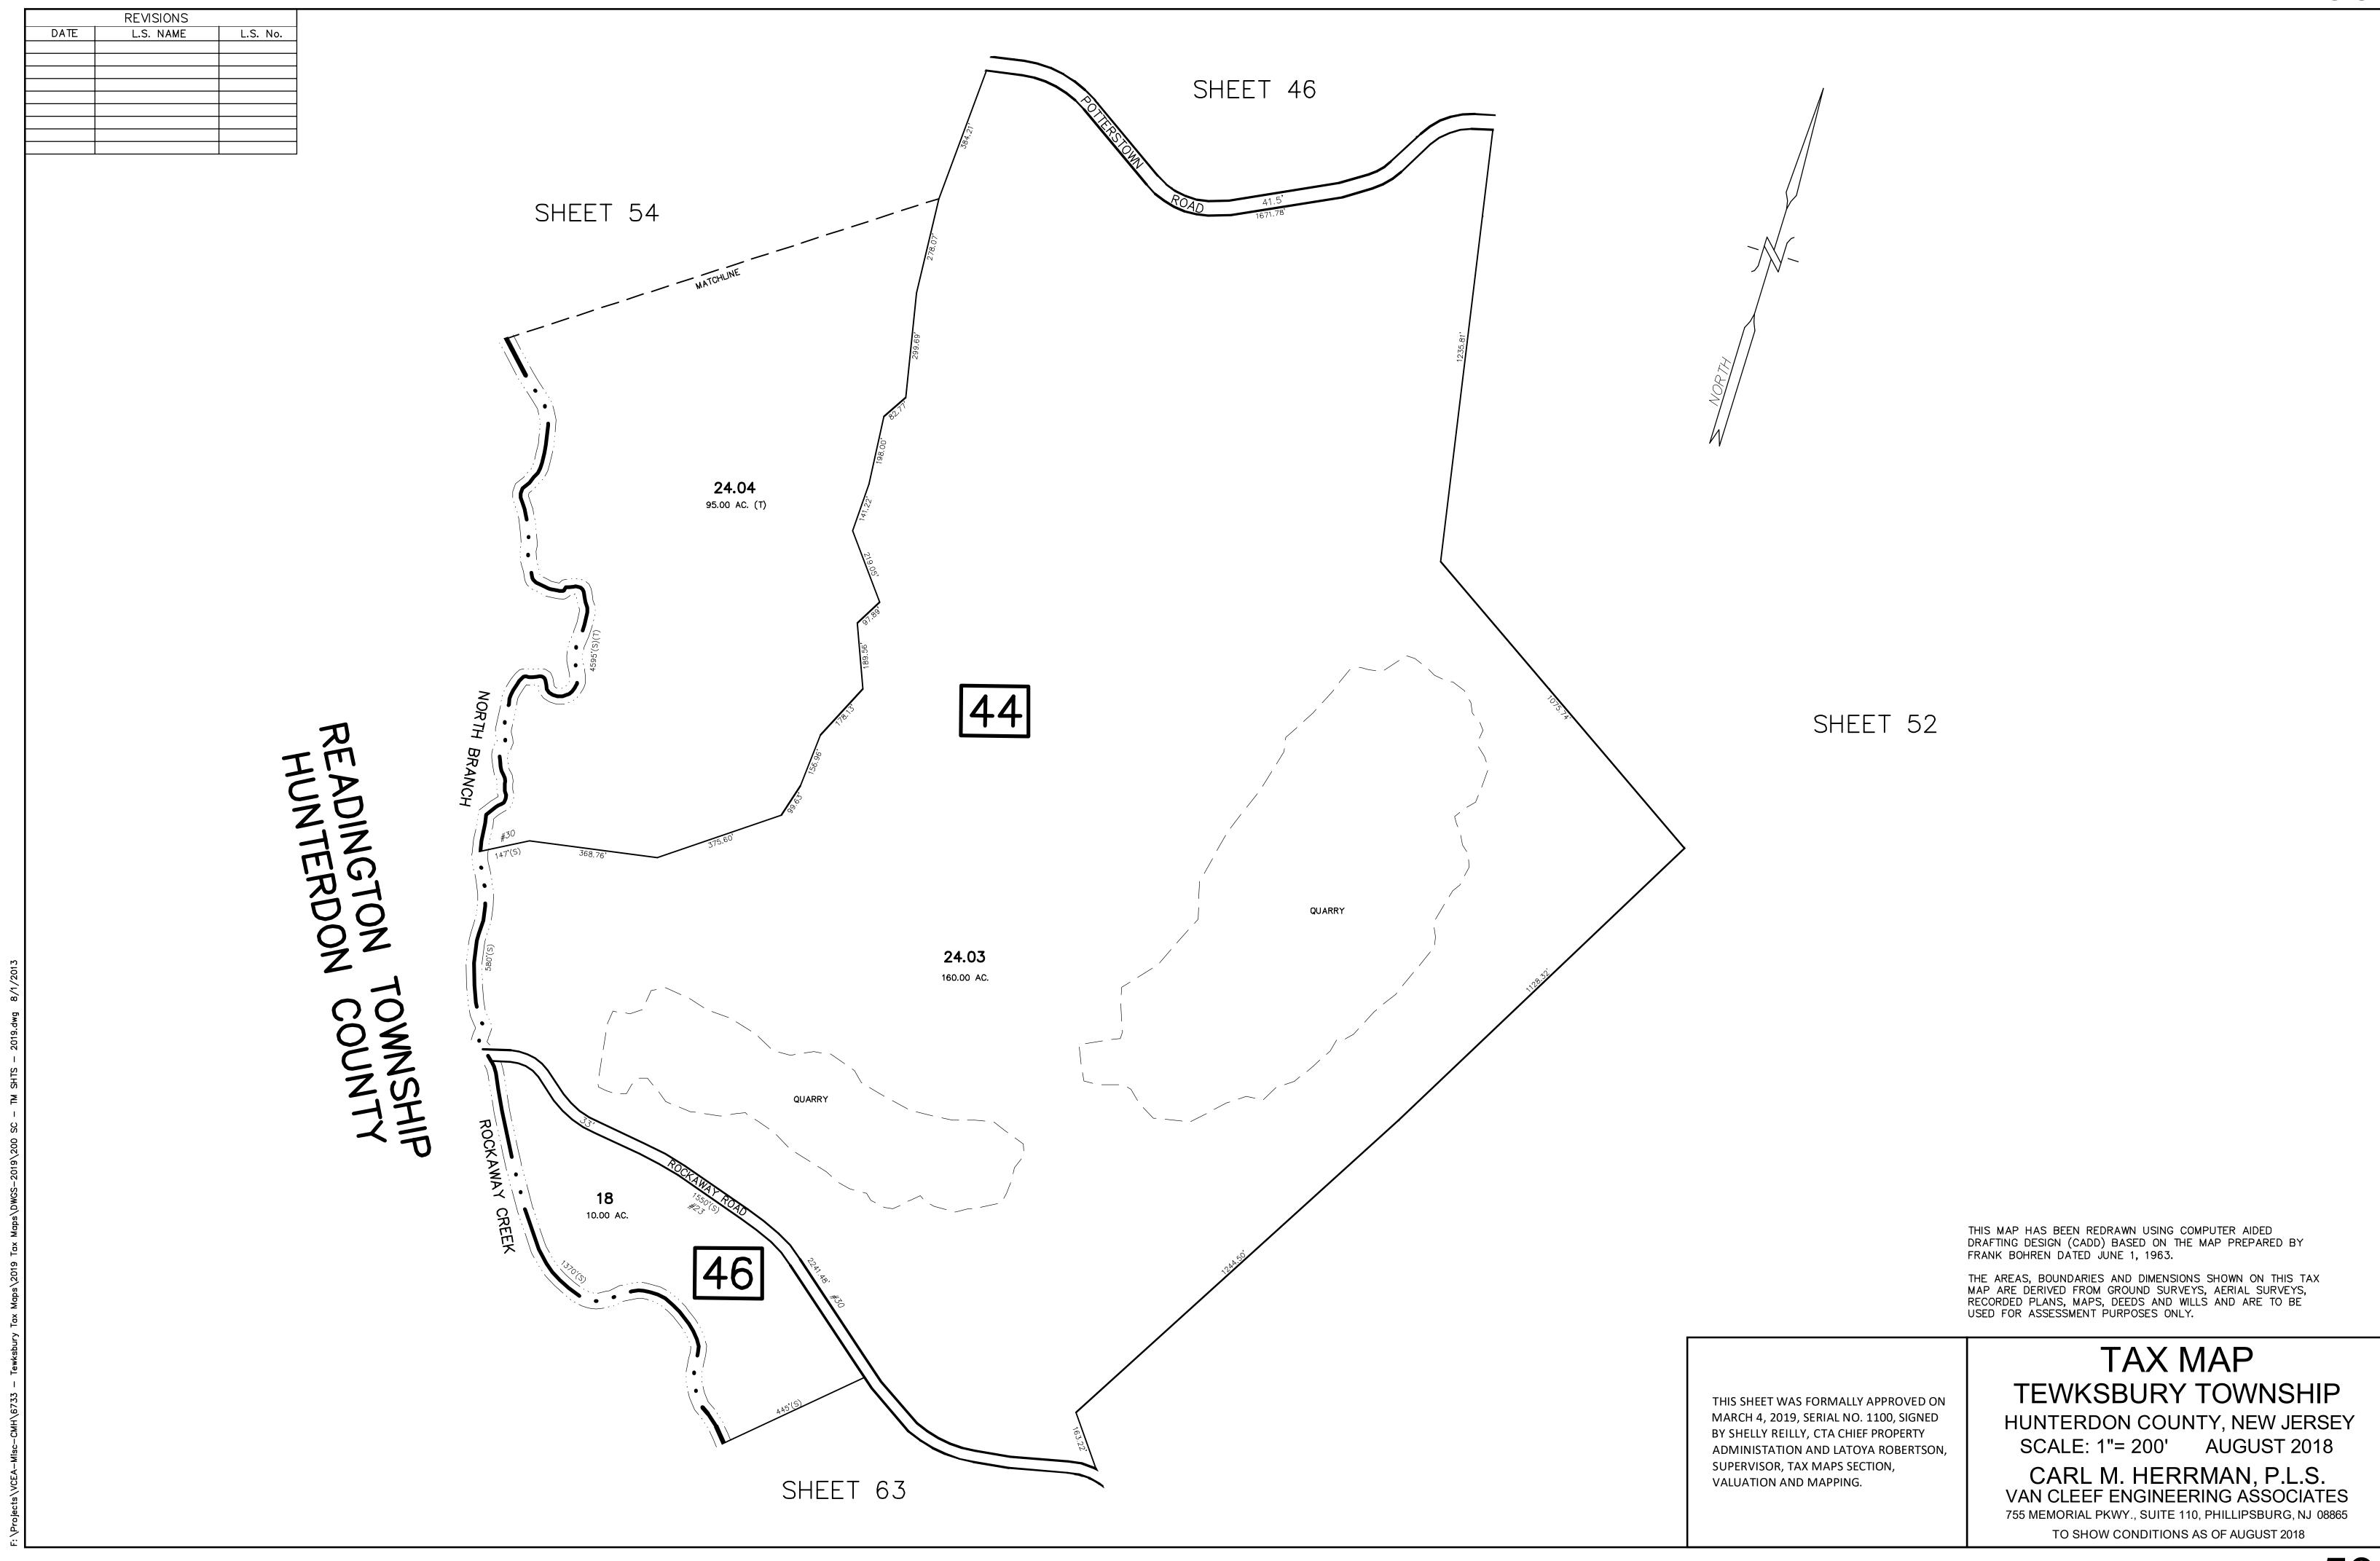

## READINGTON TOWNSHIP HUNTERDON COUNTY

THIS MAP HAS BEEN REDRAWN USING COMPUTER AIDED DRAFTING DESIGN (CADD) BASED ON THE MAP PREPARED BY FRANK BOHREN DATED JUNE 1, 1963.

THE AREAS, BOUNDARIES AND DIMENSIONS SHOWN ON THIS TAX MAP ARE DERIVED FROM GROUND SURVEYS, AERIAL SURVEYS, RECORDED PLANS, MAPS, DEEDS AND WILLS AND ARE TO BE USED FOR ASSESSMENT PURPOSES ONLY.

THIS SHEET WAS FORMALLY APPROVED ON MARCH 4, 2019, SERIAL NO. 1100, SIGNED BY SHELLY REILLY, CTA CHIEF PROPERTY ADMINISTATION AND LATOYA ROBERTSON, SUPERVISOR, TAX MAPS SECTION, VALUATION AND MAPPING.

## TAX MAP TEWKSBURY TOWNSHIP HUNTERDON COUNTY, NEW JERSEY

SCALE: 1"= 200' AUGUST 2018

CARL M. HERRMAN, P.L.S.

VAN CLEEF ENGINEERING ASSOCIATES

VAN CLEEF ENGINEERING ASSOCIATES
755 MEMORIAL PKWY., SUITE 110, PHILLIPSBURG, NJ 08865
TO SHOW CONDITIONS AS OF AUGUST 2018