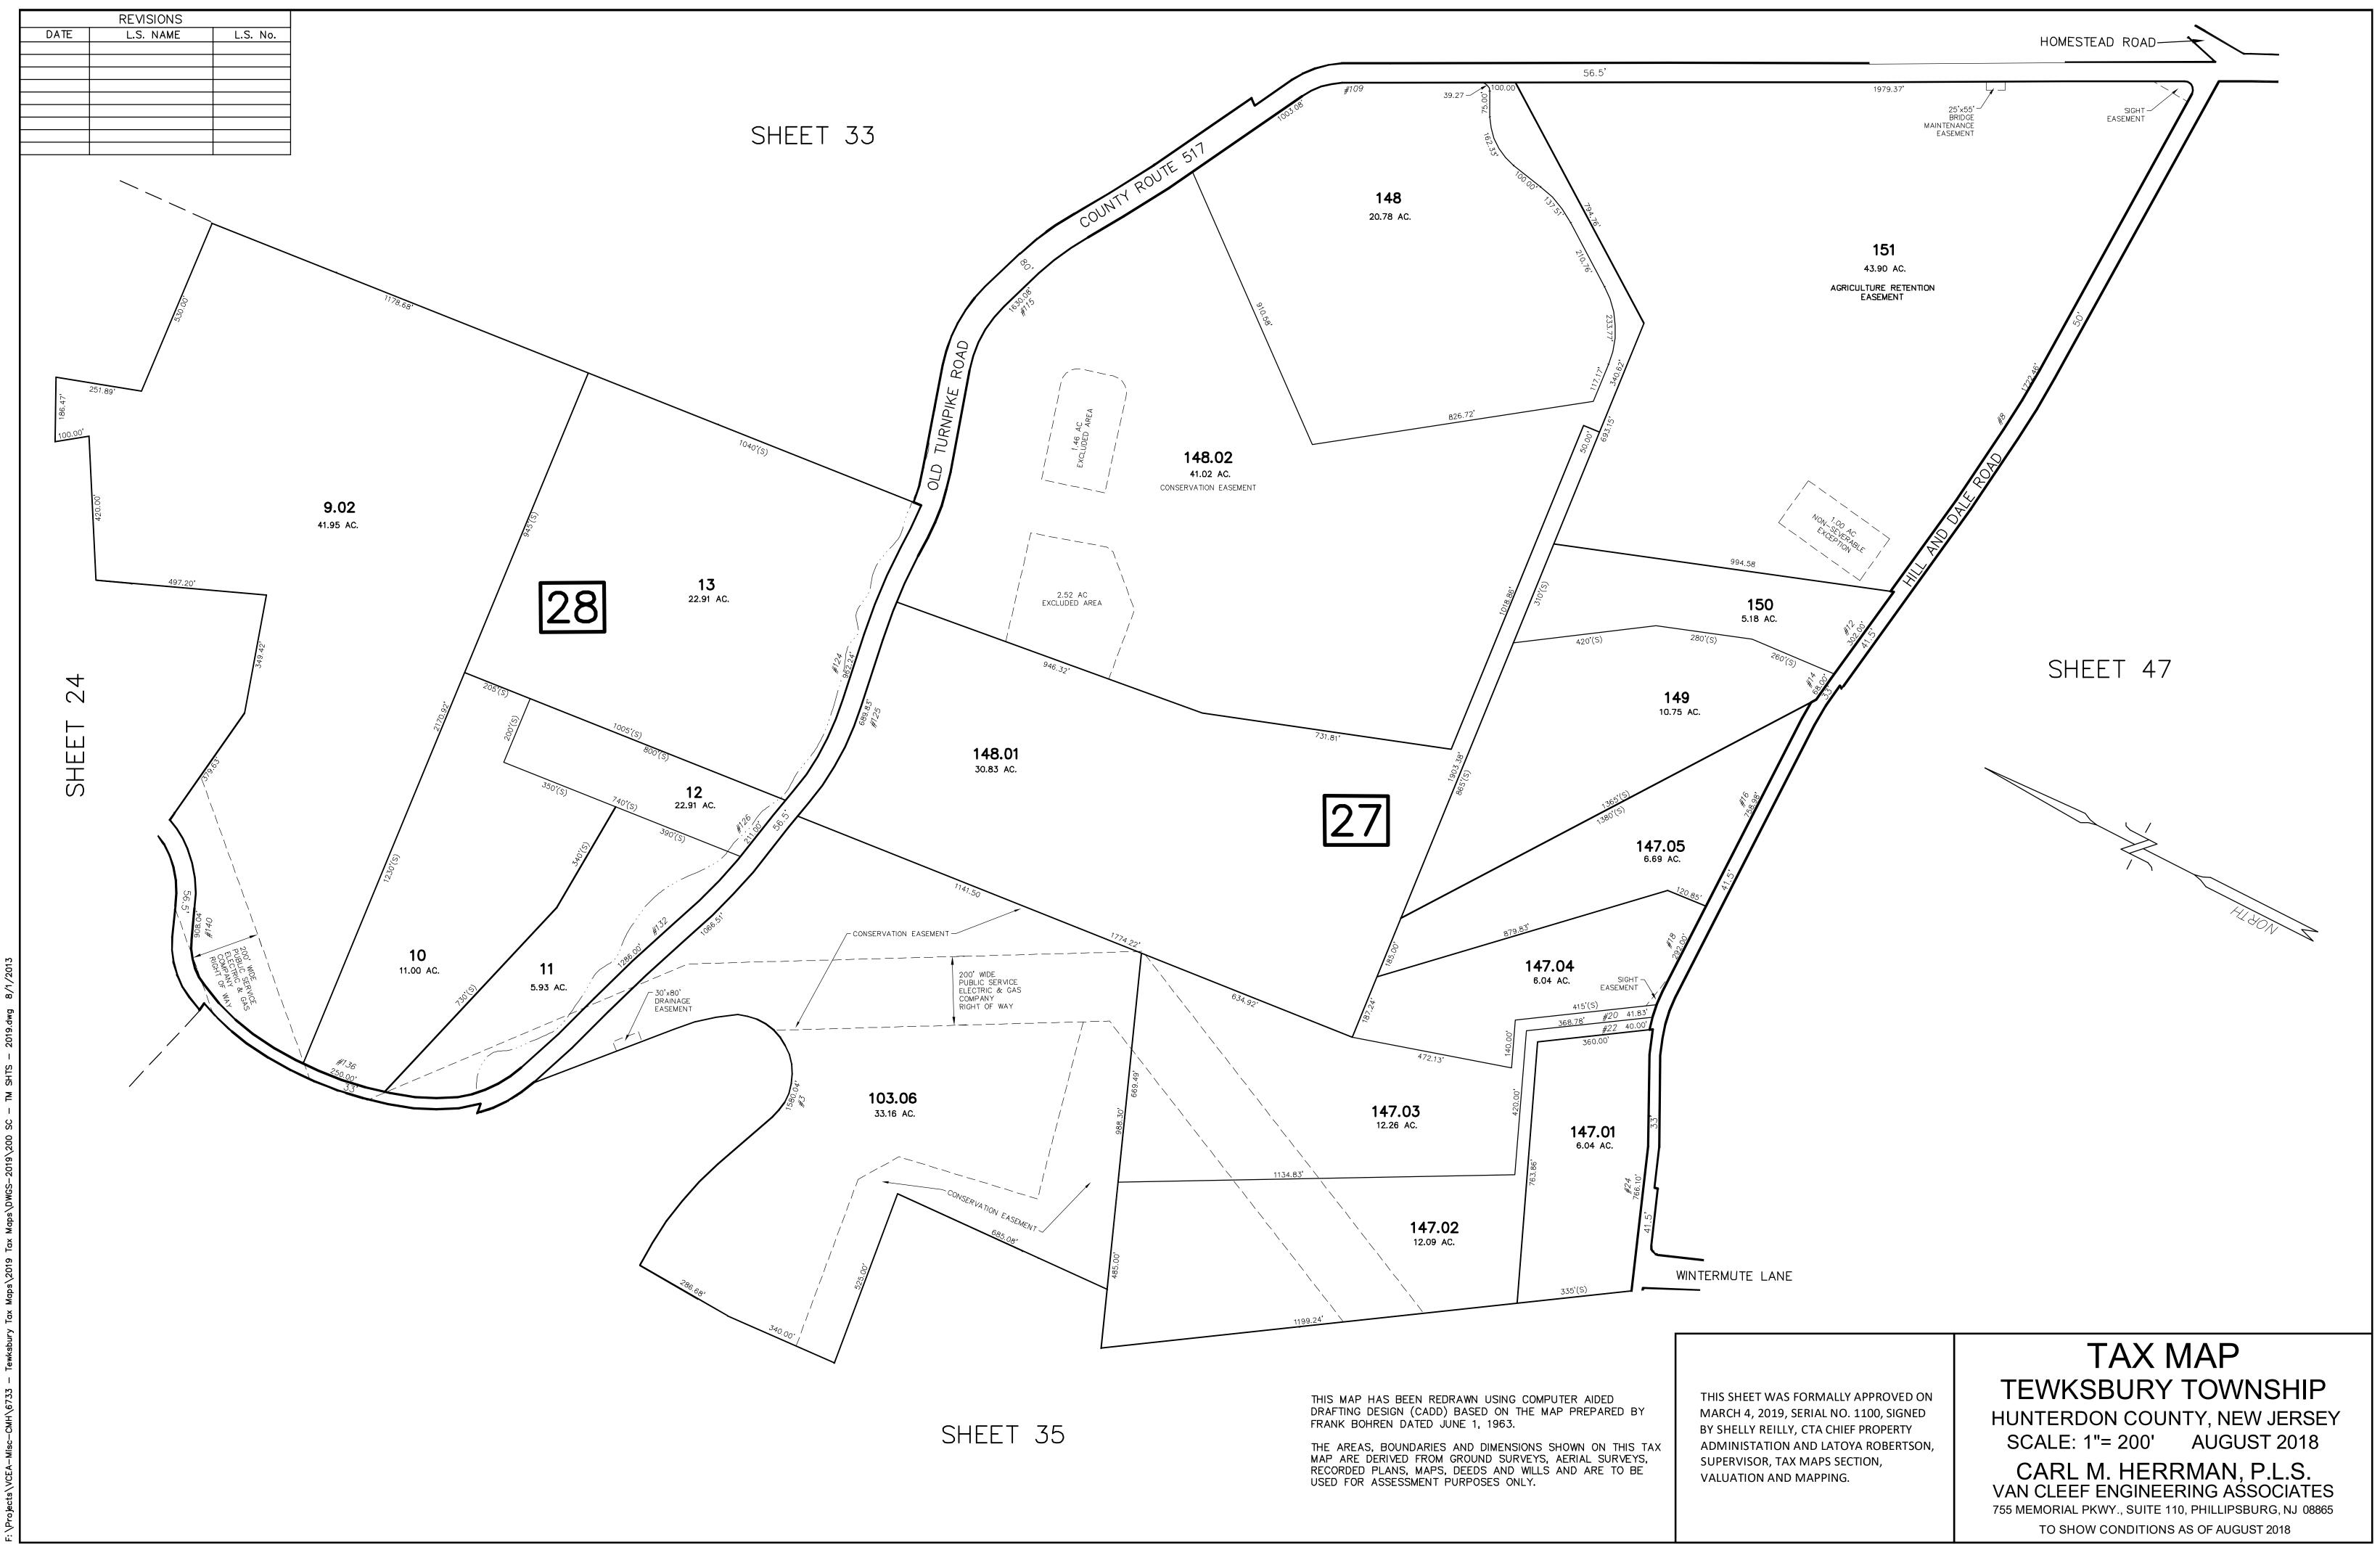

## READINGTON TOWNSHIP HUNTERDON COUNTY

THIS MAP HAS BEEN REDRAWN USING COMPUTER AIDED DRAFTING DESIGN (CADD) BASED ON THE MAP PREPARED BY FRANK BOHREN DATED JUNE 1, 1963.

THE AREAS, BOUNDARIES AND DIMENSIONS SHOWN ON THIS TAX MAP ARE DERIVED FROM GROUND SURVEYS, AERIAL SURVEYS, RECORDED PLANS, MAPS, DEEDS AND WILLS AND ARE TO BE USED FOR ASSESSMENT PURPOSES ONLY.

THIS SHEET WAS FORMALLY APPROVED ON MARCH 4, 2019, SERIAL NO. 1100, SIGNED BY SHELLY REILLY, CTA CHIEF PROPERTY ADMINISTATION AND LATOYA ROBERTSON, SUPERVISOR, TAX MAPS SECTION, VALUATION AND MAPPING.

## TAX MAP TEWKSBURY TOWNSHIP HUNTERDON COUNTY, NEW JERSEY

SCALE: 1"= 200' AUGUST 2018

CARL M. HERRMAN, P.L.S.

VAN CLEEF ENGINEERING ASSOCIATES

VAN CLEEF ENGINEERING ASSOCIATES
755 MEMORIAL PKWY., SUITE 110, PHILLIPSBURG, NJ 08865
TO SHOW CONDITIONS AS OF AUGUST 2018