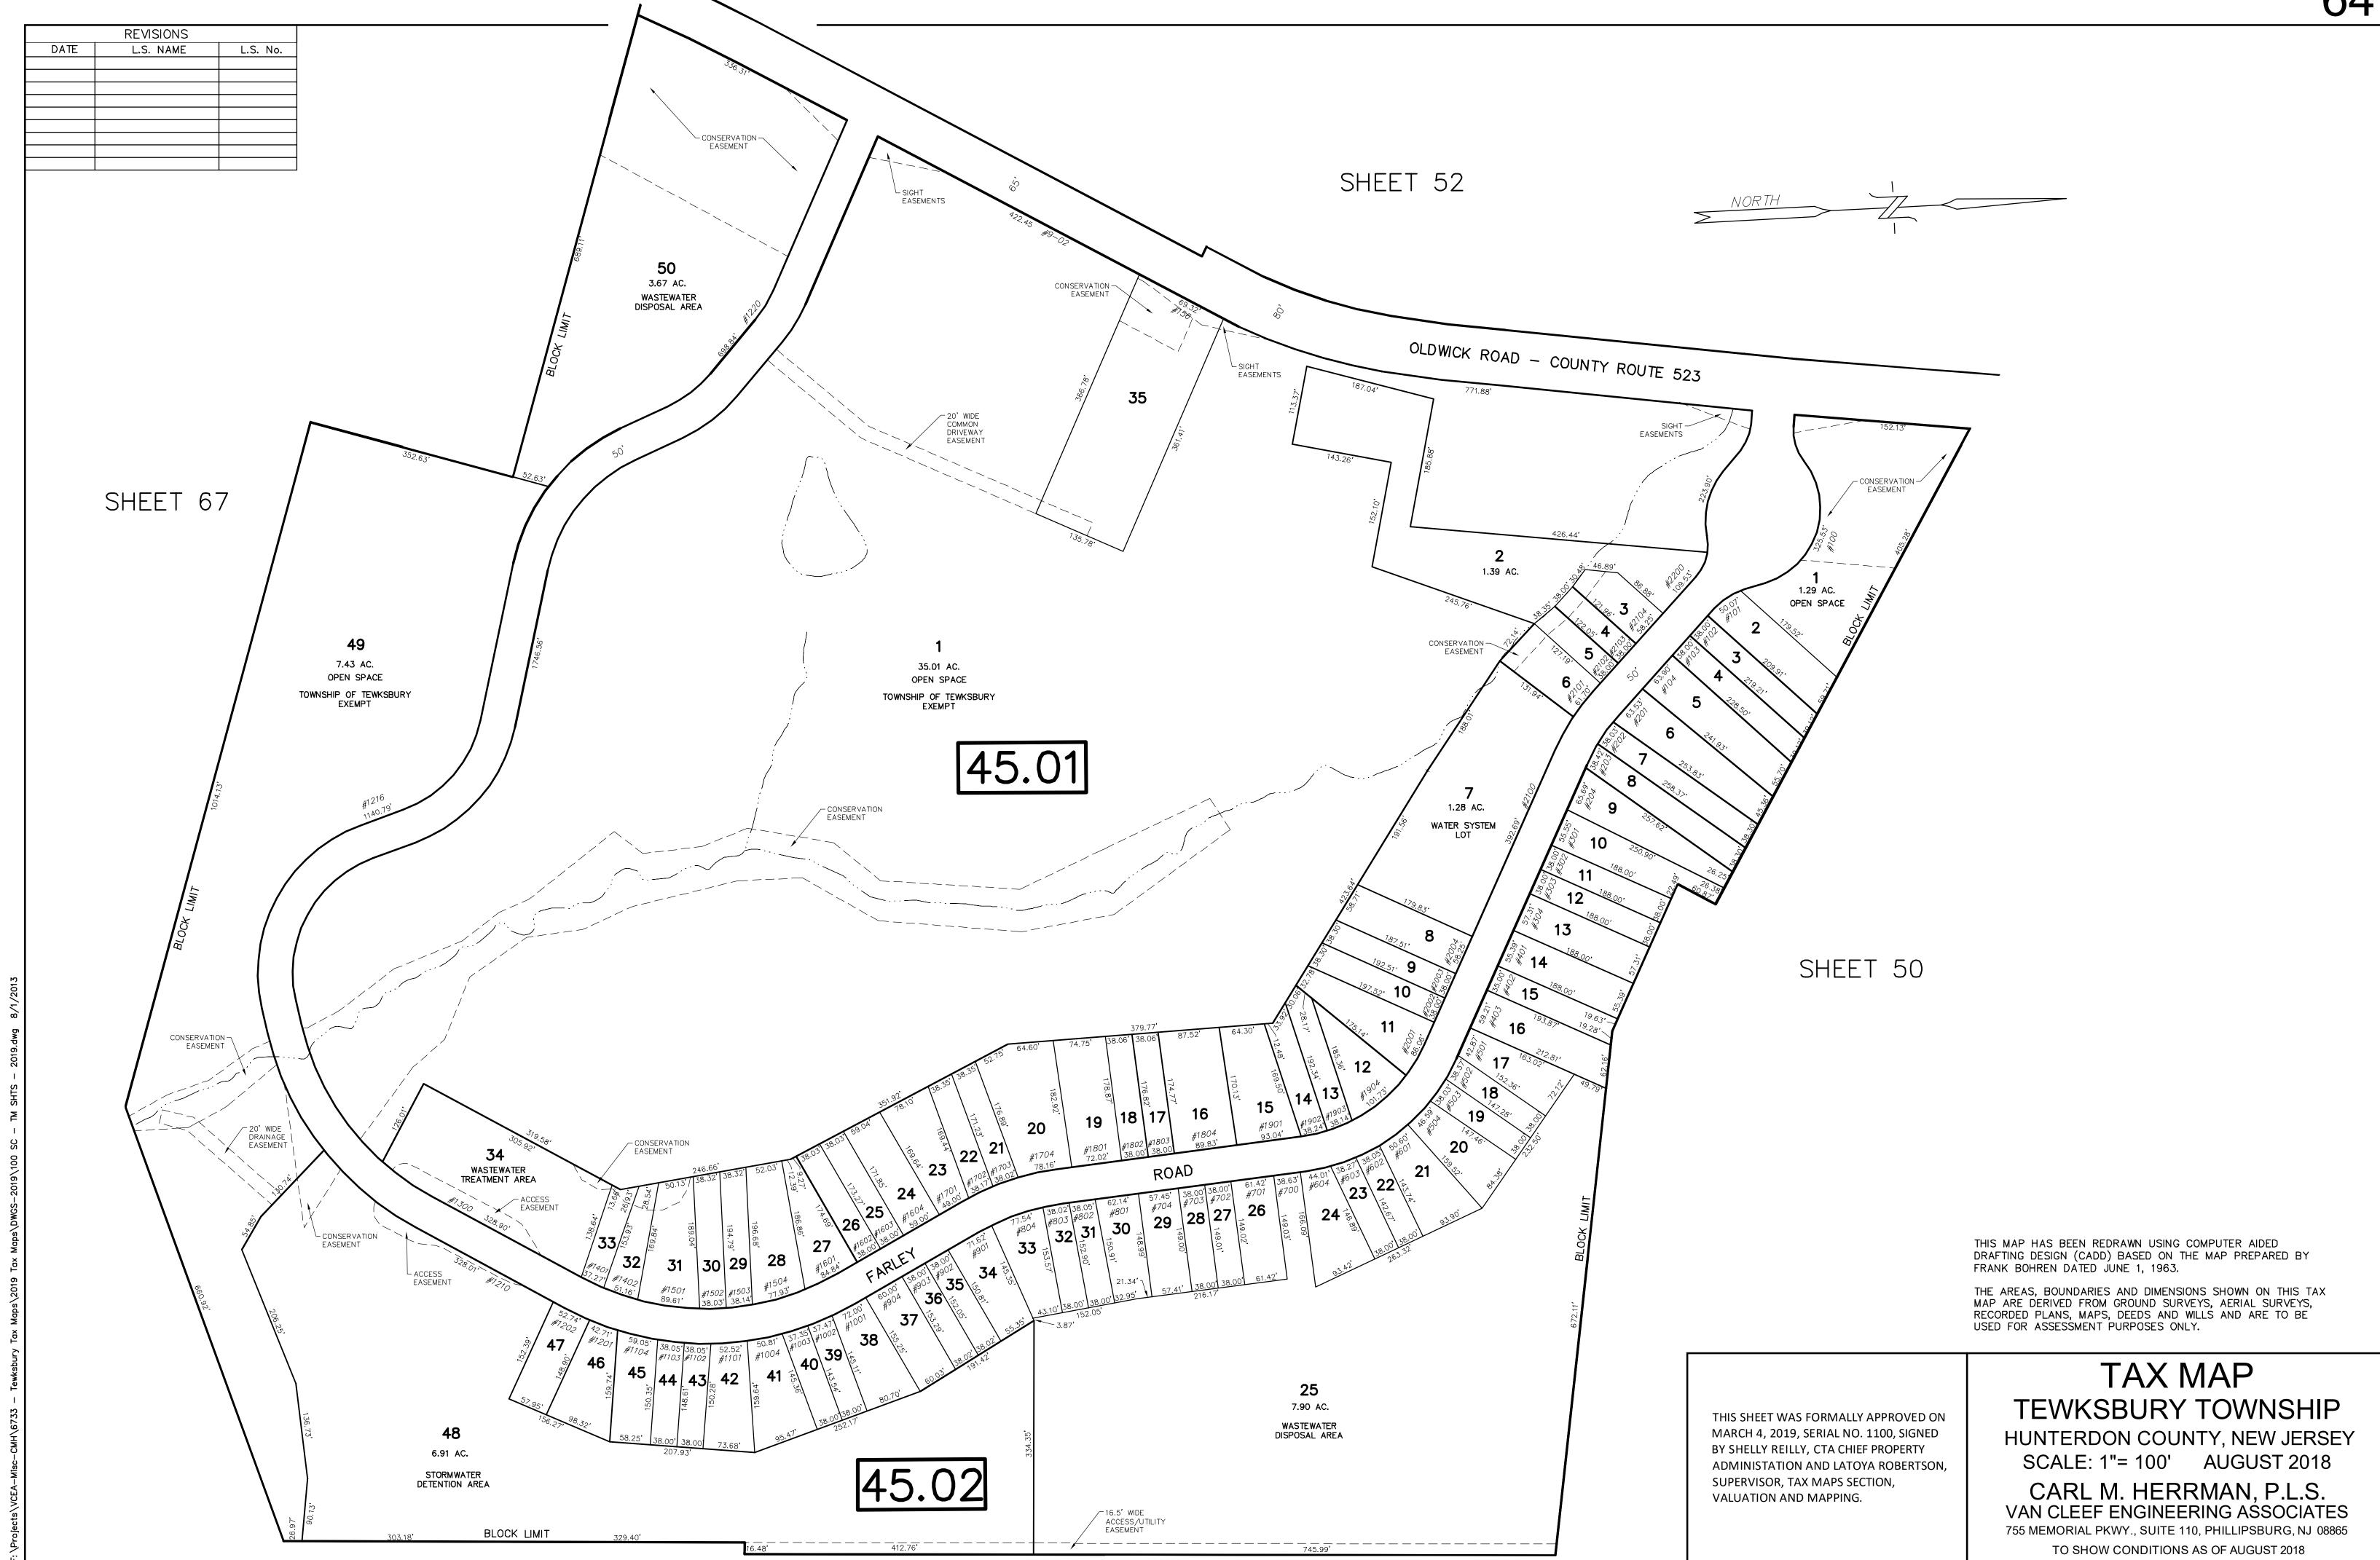

## TAX MAP TEWKSBURY TOWNSHIP HUNTERDON COUNTY, NEW JERSEY

SCALE: 1"= 100' AUGUST 2018

CARL M. HERRMAN, P.L.S.

VAN CLEEF ENGINEERING ASSOCIATES
755 MEMORIAL PKWY., SUITE 110, PHILLIPSBURG, NJ 08865
TO SHOW CONDITIONS AS OF AUGUST 2018