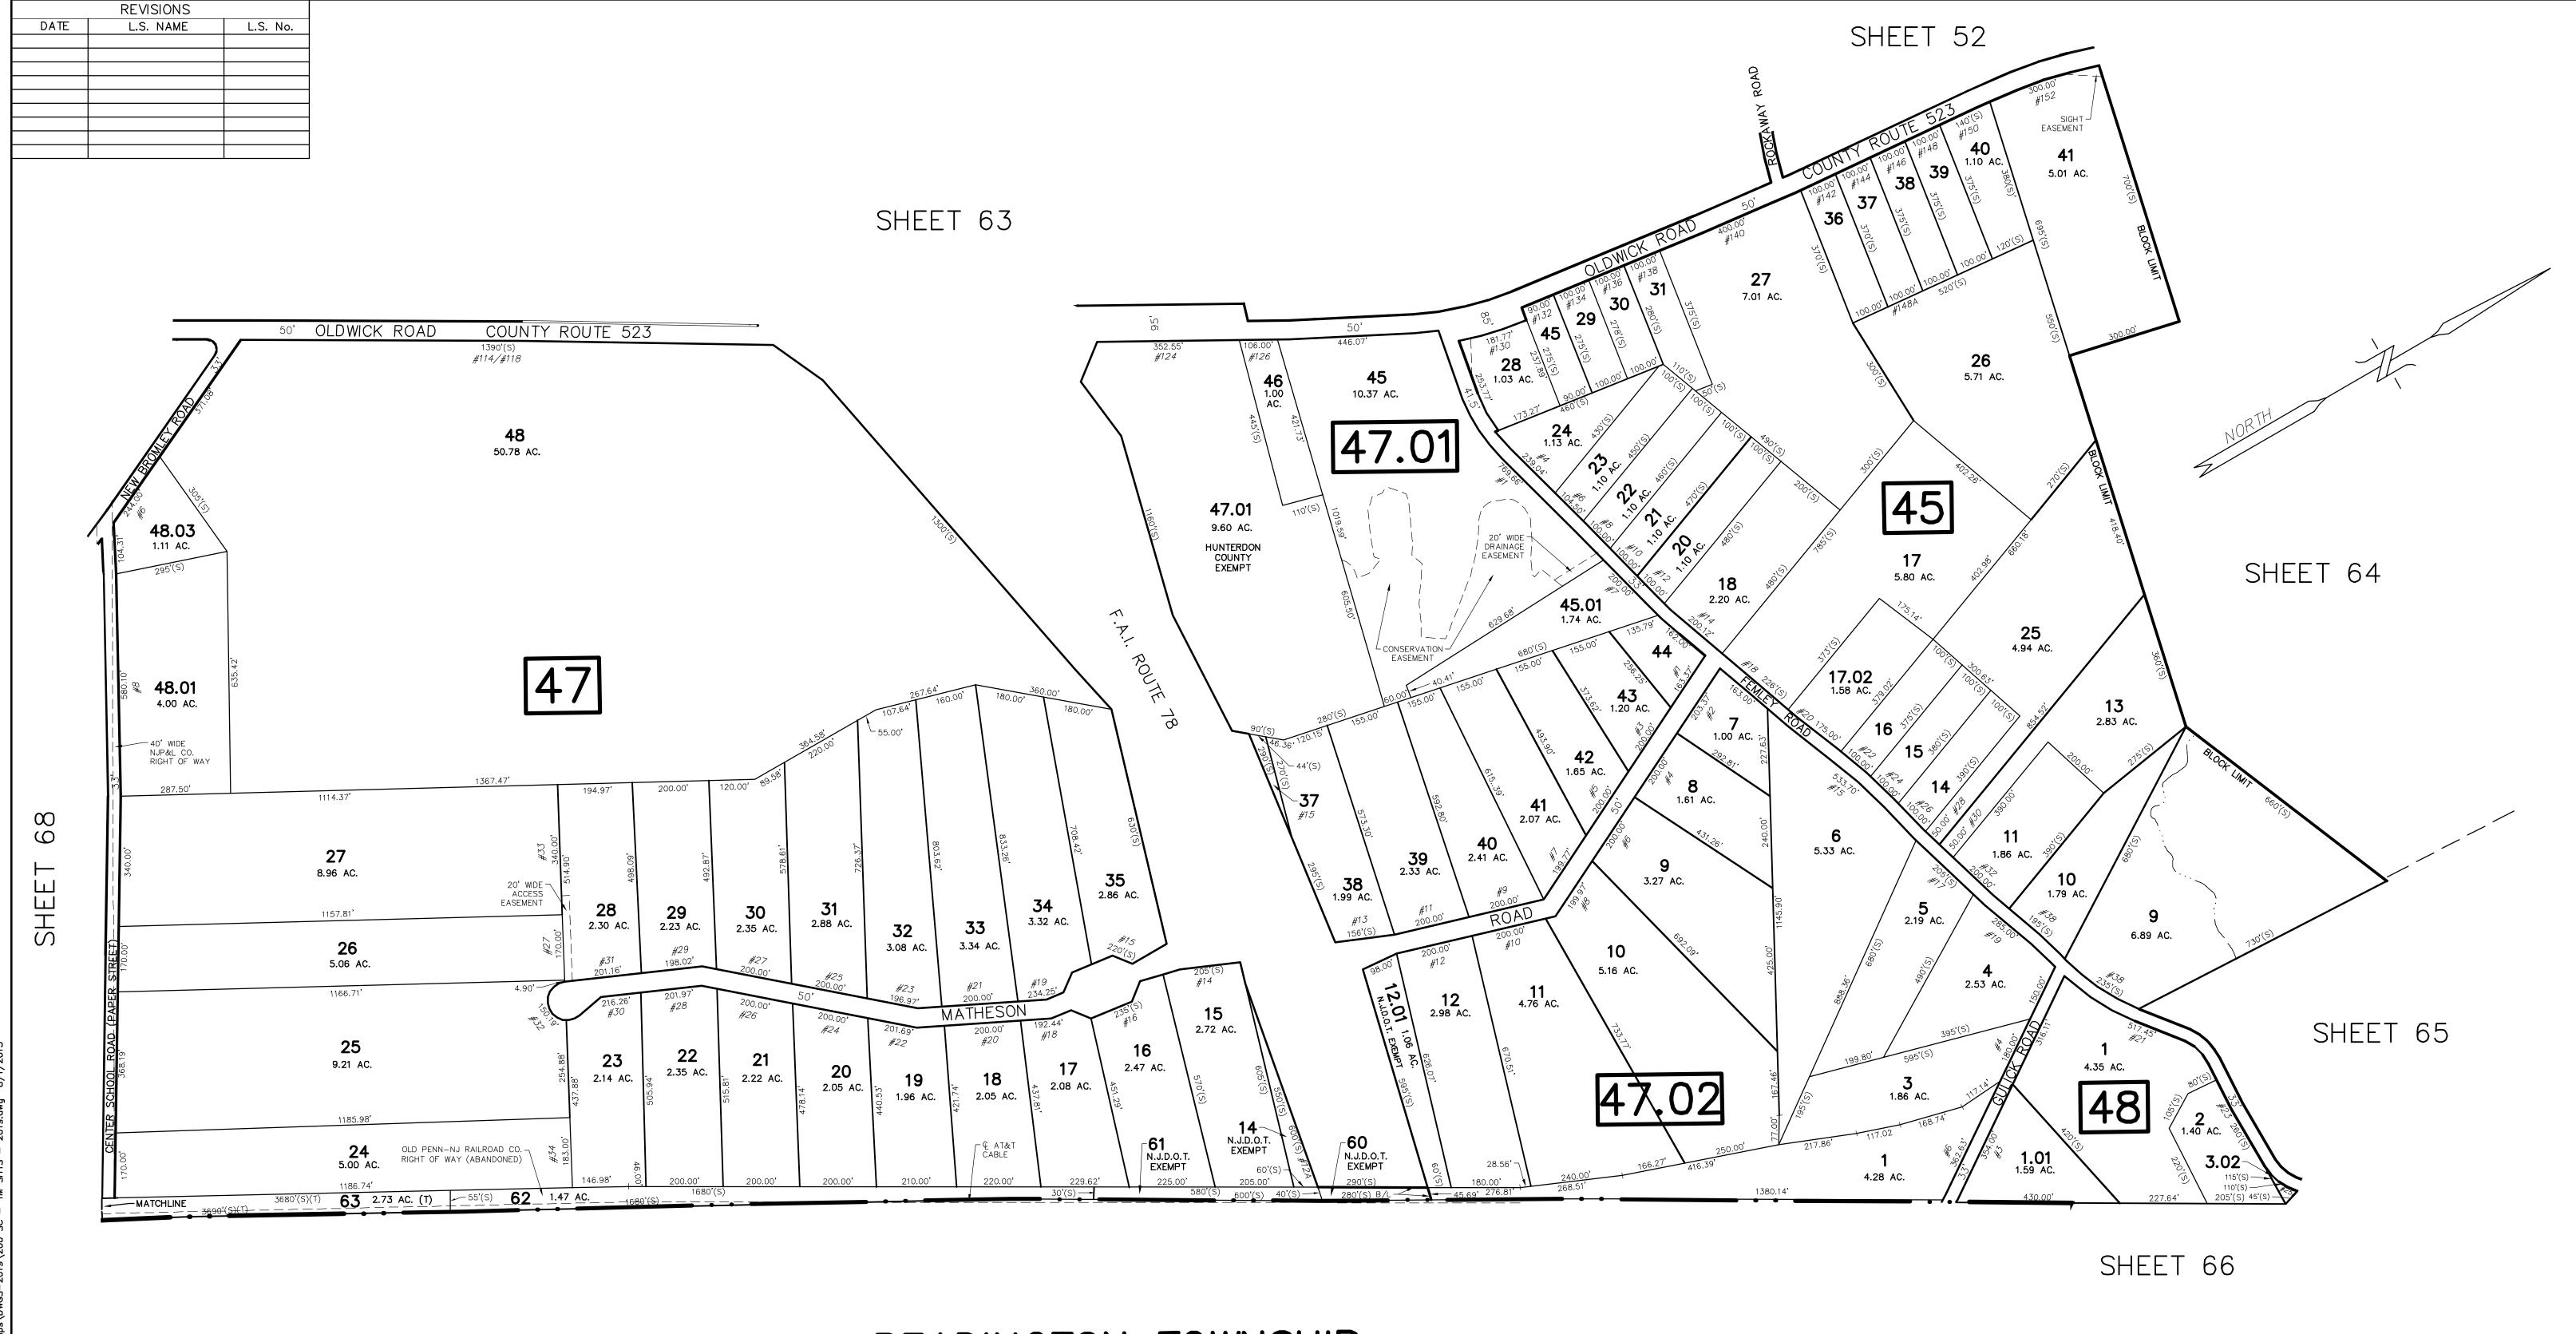

## READINGTON TOWNSHIP HUNTERDON COUNTY

THIS MAP HAS BEEN REDRAWN USING COMPUTER AIDED DRAFTING DESIGN (CADD) BASED ON THE MAP PREPARED BY FRANK BOHREN DATED JUNE 1, 1963.

THE AREAS, BOUNDARIES AND DIMENSIONS SHOWN ON THIS TAX MAP ARE DERIVED FROM GROUND SURVEYS, AERIAL SURVEYS, RECORDED PLANS, MAPS, DEEDS AND WILLS AND ARE TO BE USED FOR ASSESSMENT PURPOSES ONLY.

THIS SHEET WAS FORMALLY APPROVED ON MARCH 4, 2019, SERIAL NO. 1100, SIGNED BY SHELLY REILLY, CTA CHIEF PROPERTY ADMINISTATION AND LATOYA ROBERTSON, SUPERVISOR, TAX MAPS SECTION, VALUATION AND MAPPING.

## TAX MAP TEWKSBURY TOWNSHIP HUNTERDON COUNTY, NEW JERSEY

SCALE: 1"= 100' AUGUST 2018

CARL M. HERRMAN, P.L.S.

VAN CLEEF ENGINEERING ASSOCIATES
755 MEMORIAL PKWY., SUITE 110, PHILLIPSBURG, NJ 08865
TO SHOW CONDITIONS AS OF AUGUST 2018