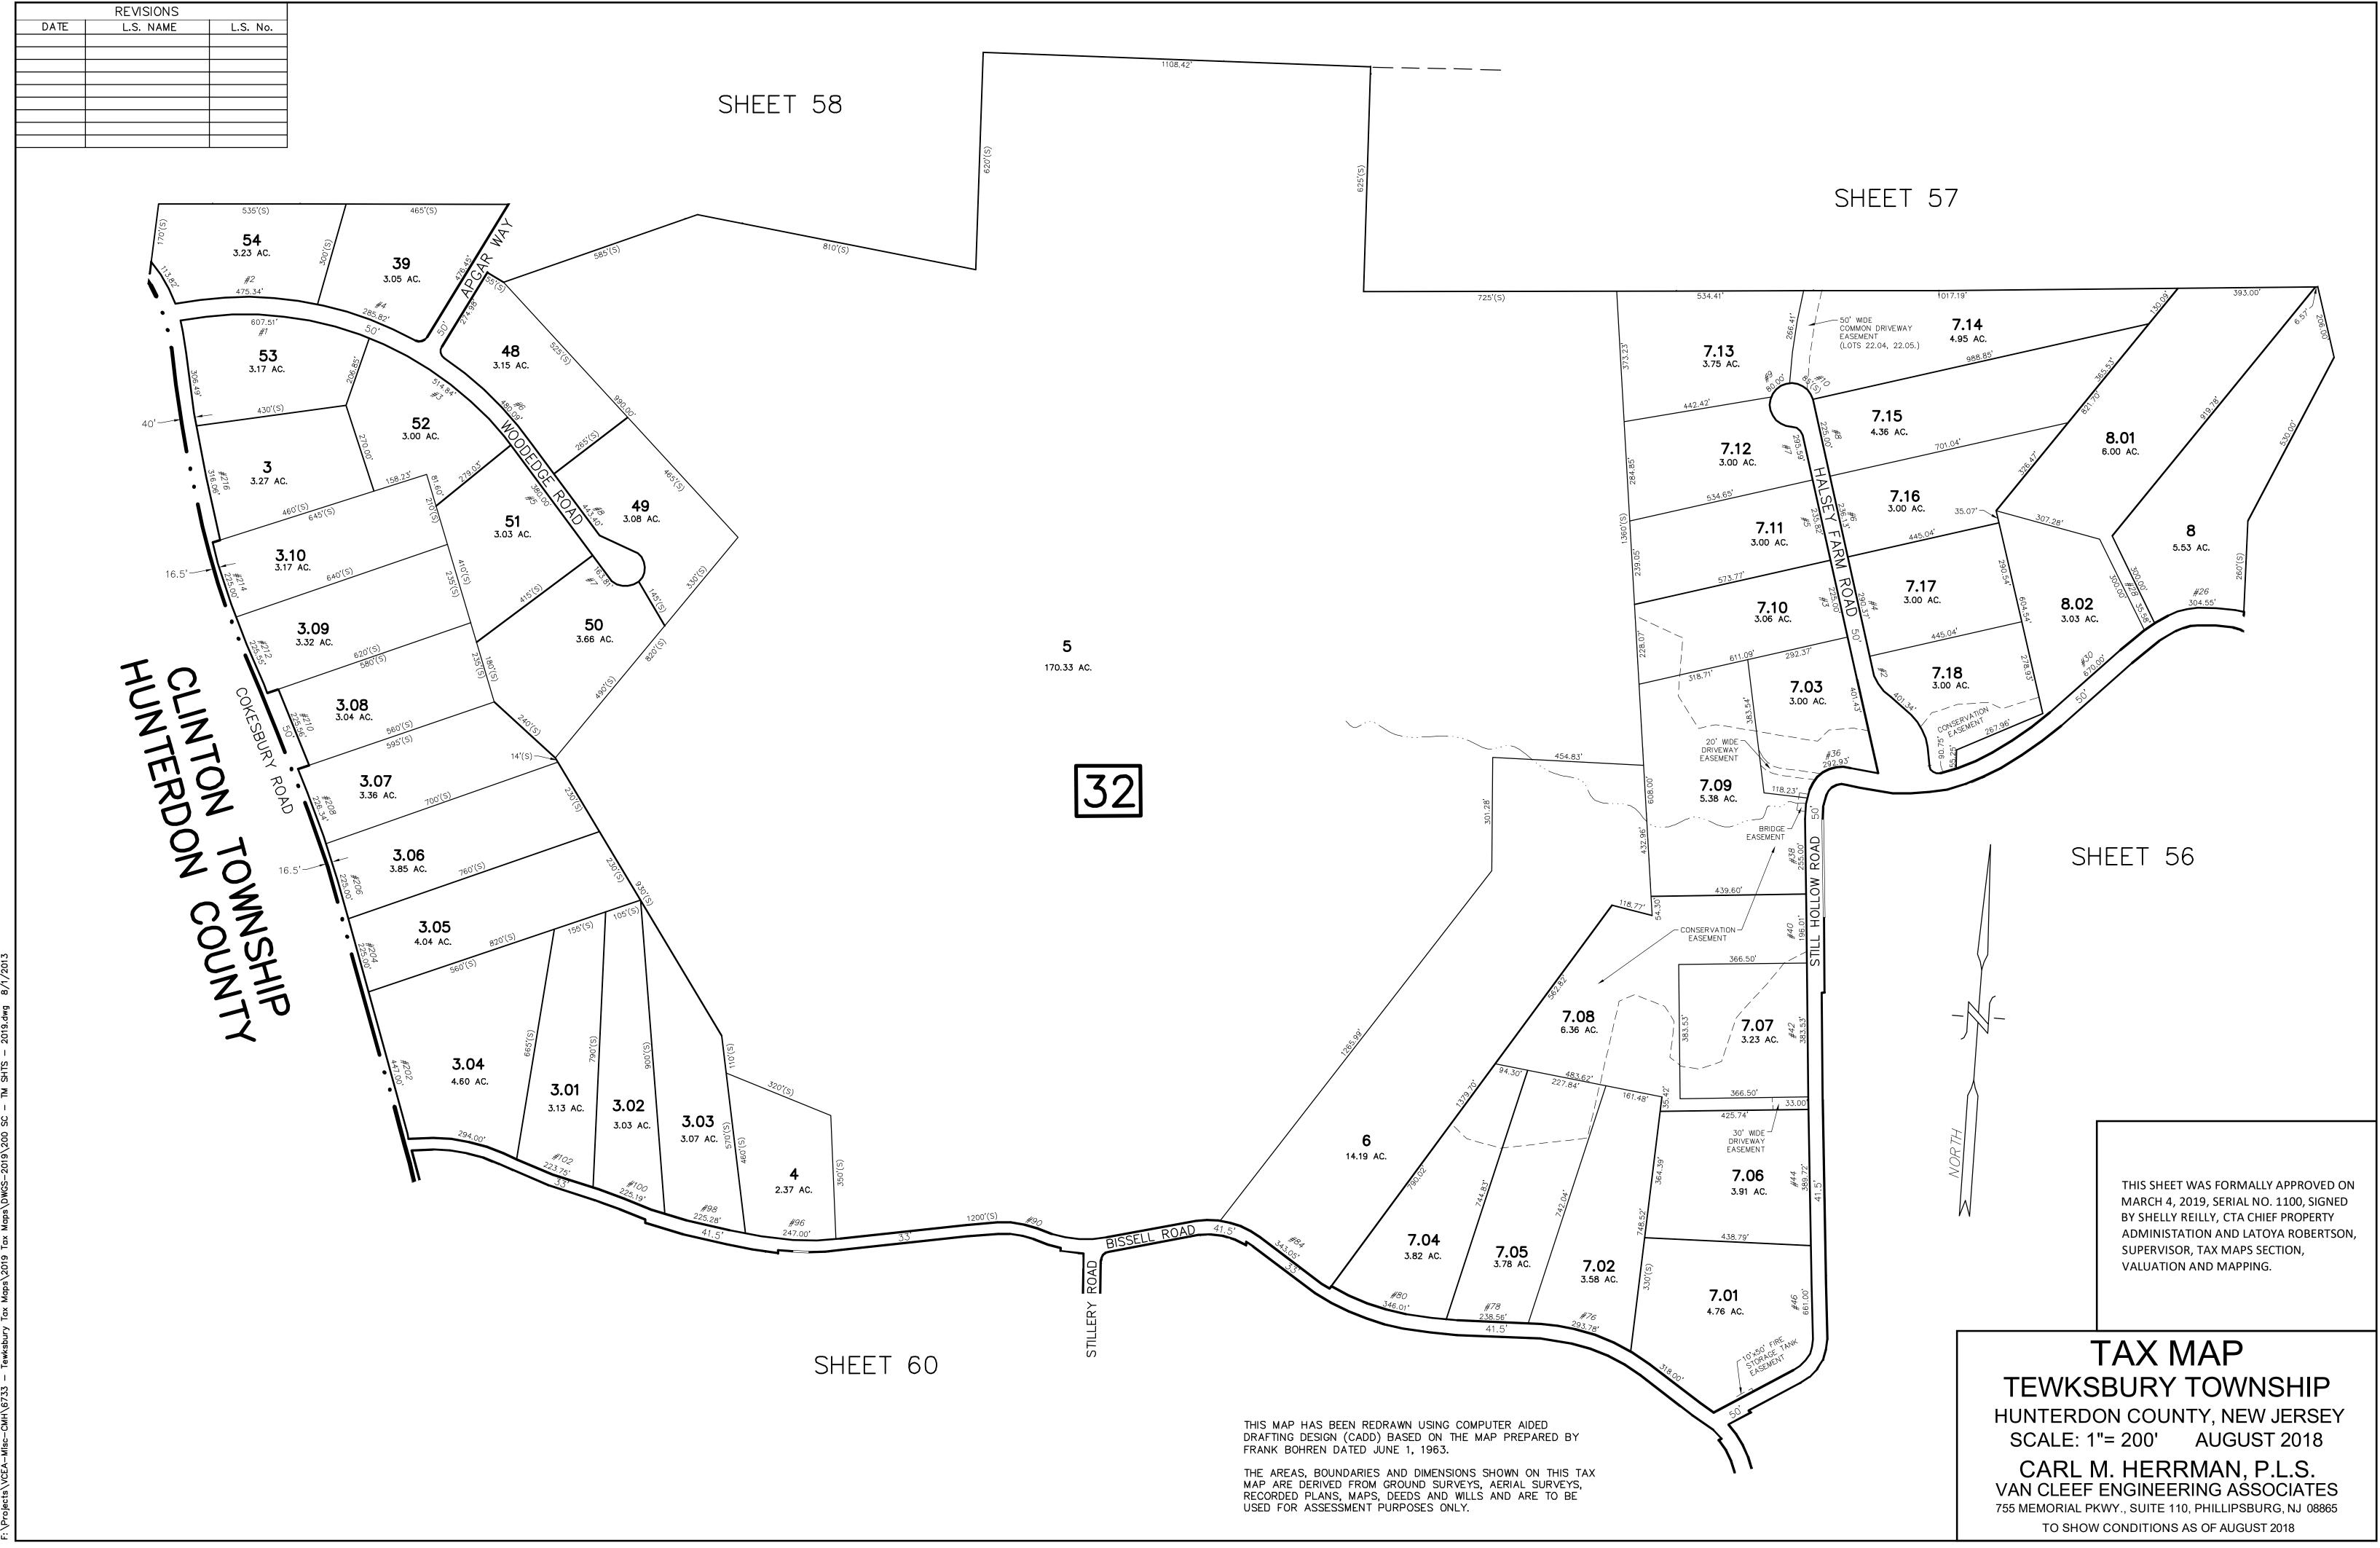

## READINGTON TOWNSHIP HUNTERDON COUNTY

THIS MAP HAS BEEN REDRAWN USING COMPUTER AIDED DRAFTING DESIGN (CADD) BASED ON THE MAP PREPARED BY FRANK BOHREN DATED JUNE 1, 1963.

THE AREAS, BOUNDARIES AND DIMENSIONS SHOWN ON THIS TAX MAP ARE DERIVED FROM GROUND SURVEYS, AERIAL SURVEYS, RECORDED PLANS, MAPS, DEEDS AND WILLS AND ARE TO BE USED FOR ASSESSMENT PURPOSES ONLY.

THIS SHEET WAS FORMALLY APPROVED ON MARCH 4, 2019, SERIAL NO. 1100, SIGNED BY SHELLY REILLY, CTA CHIEF PROPERTY ADMINISTATION AND LATOYA ROBERTSON, SUPERVISOR, TAX MAPS SECTION, VALUATION AND MAPPING.

## TAX MAP TEWKSBURY TOWNSHIP HUNTERDON COUNTY, NEW JERSEY

SCALE: 1"= 200' AUGUST 2018

CARL M. HERRMAN, P.L.S.

VAN CLEEF ENGINEERING ASSOCIATES

VAN CLEEF ENGINEERING ASSOCIATES
755 MEMORIAL PKWY., SUITE 110, PHILLIPSBURG, NJ 08865
TO SHOW CONDITIONS AS OF AUGUST 2018