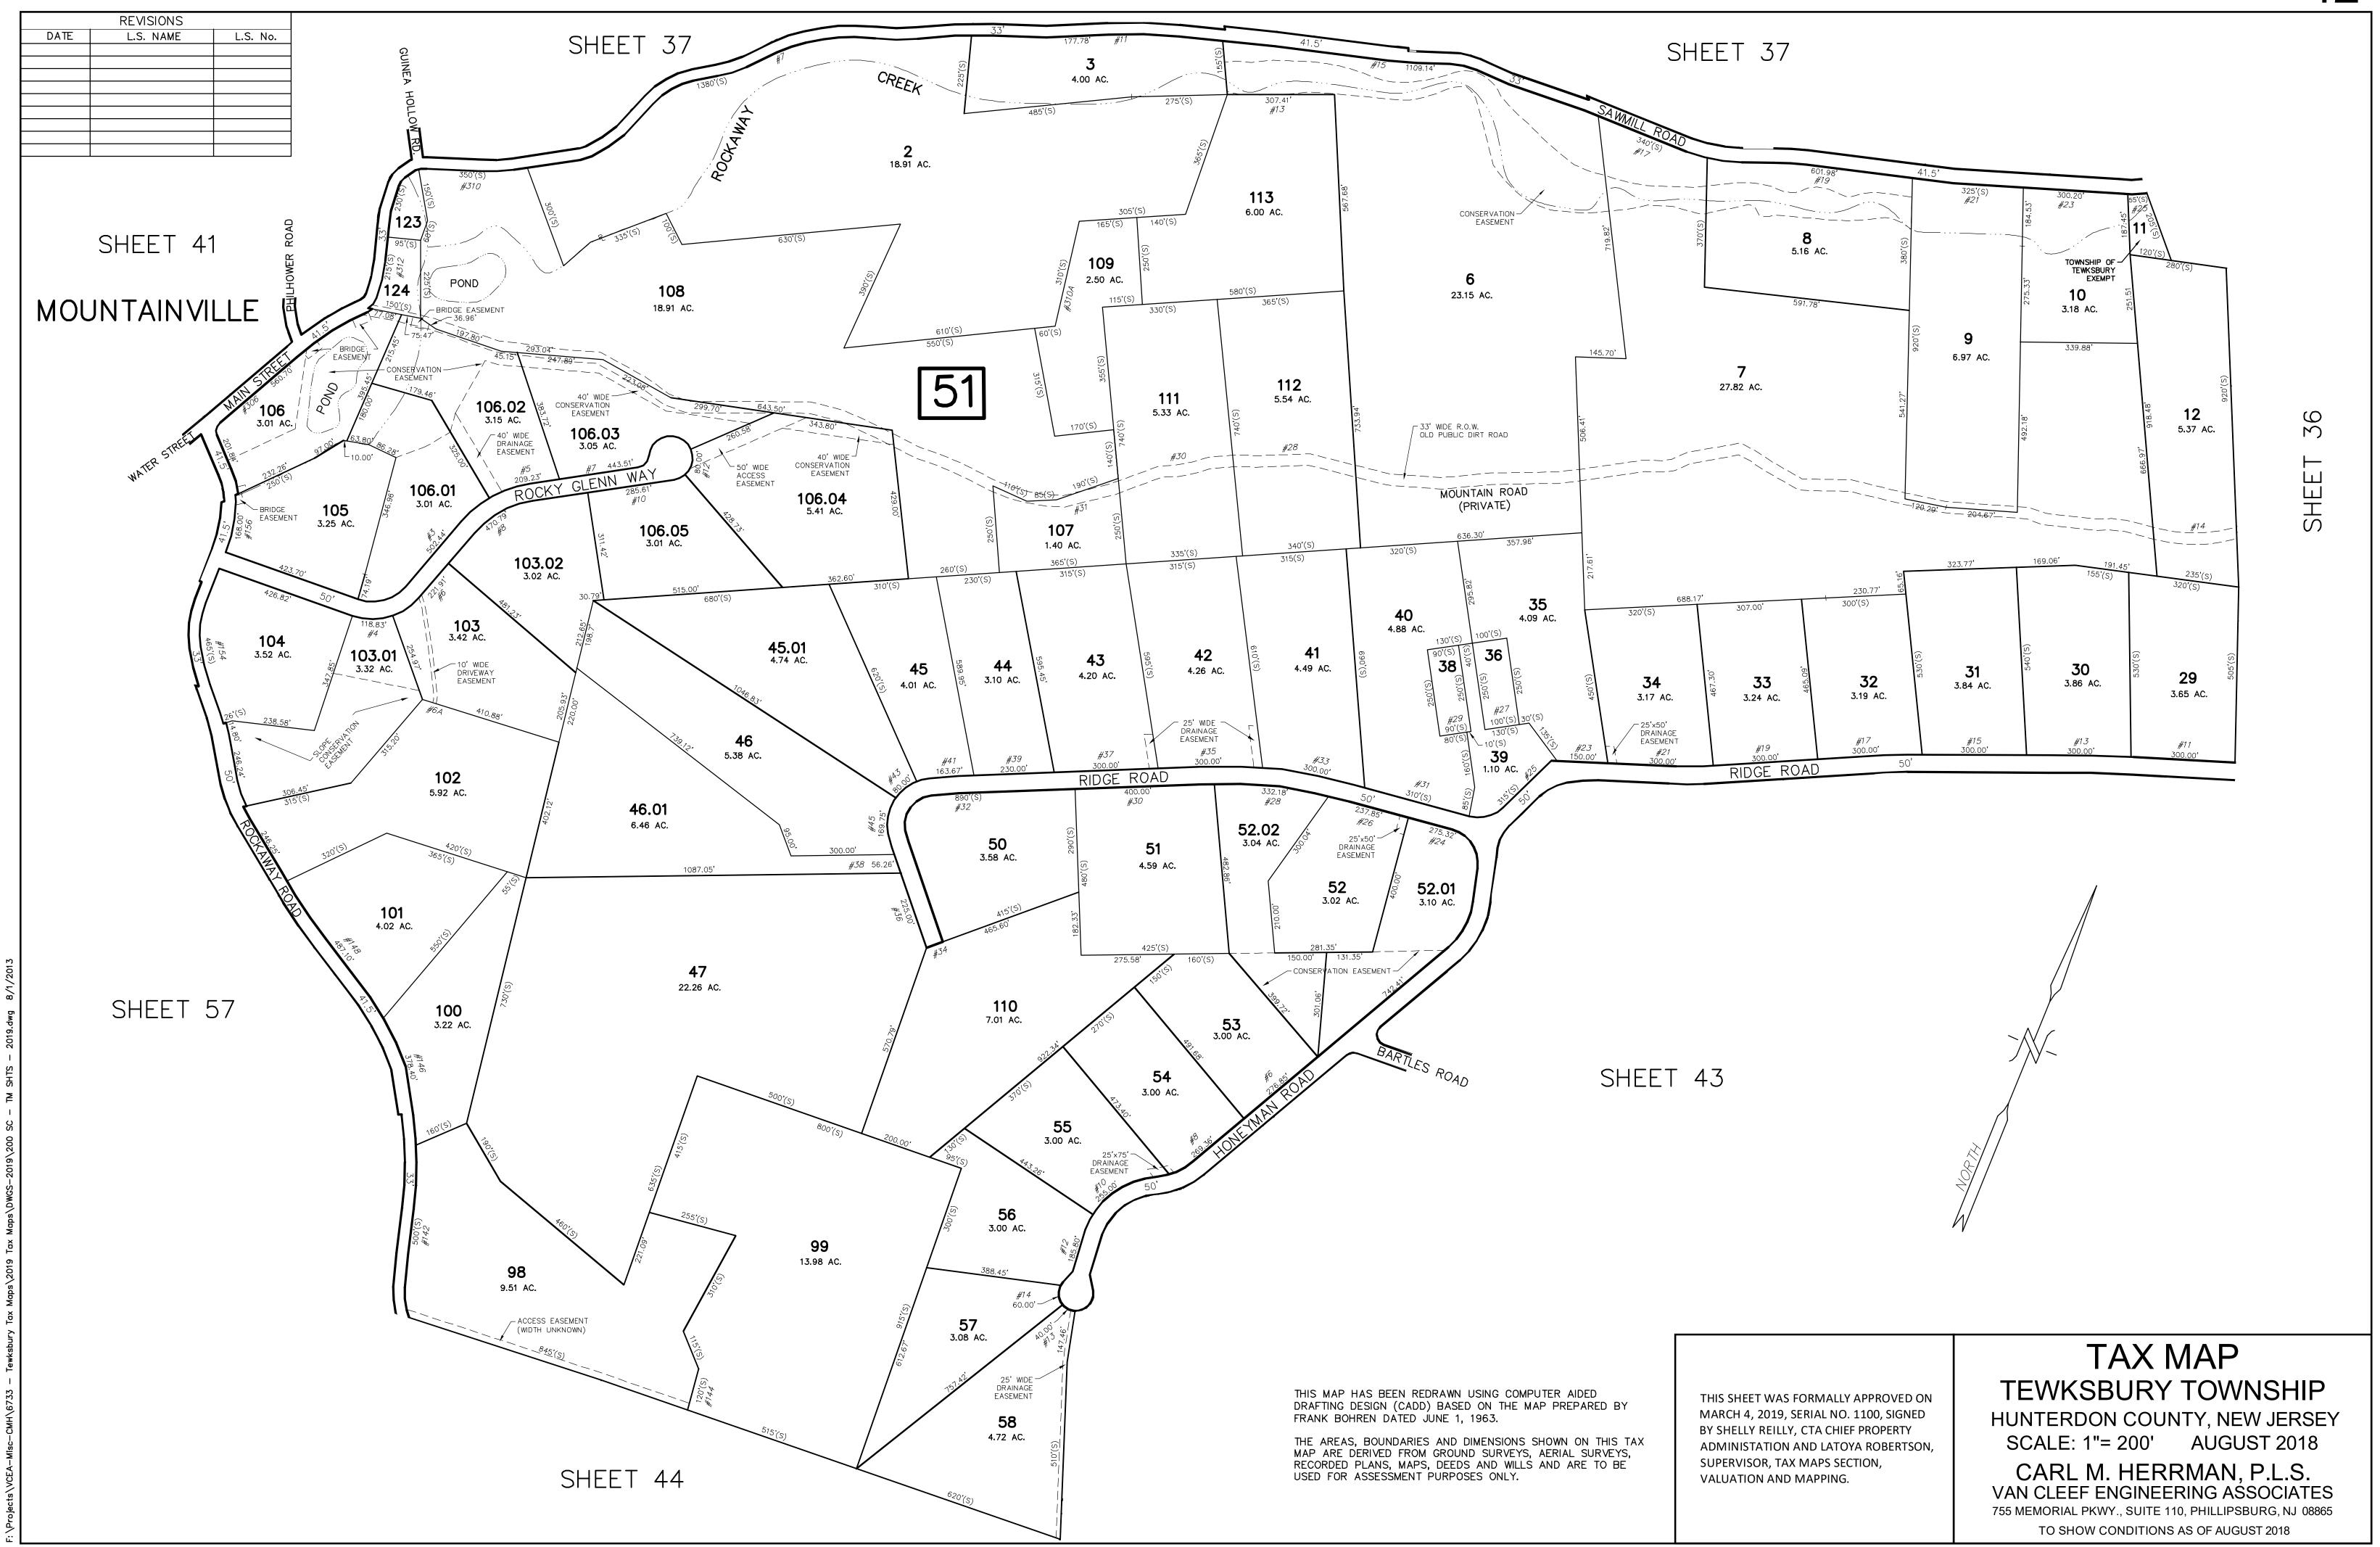

## READINGTON TOWNSHIP HUNTERDON COUNTY

THIS MAP HAS BEEN REDRAWN USING COMPUTER AIDED DRAFTING DESIGN (CADD) BASED ON THE MAP PREPARED BY FRANK BOHREN DATED JUNE 1, 1963.

THE AREAS, BOUNDARIES AND DIMENSIONS SHOWN ON THIS TAX MAP ARE DERIVED FROM GROUND SURVEYS, AERIAL SURVEYS, RECORDED PLANS, MAPS, DEEDS AND WILLS AND ARE TO BE USED FOR ASSESSMENT PURPOSES ONLY.

THIS SHEET WAS FORMALLY APPROVED ON MARCH 4, 2019, SERIAL NO. 1100, SIGNED BY SHELLY REILLY, CTA CHIEF PROPERTY ADMINISTATION AND LATOYA ROBERTSON, SUPERVISOR, TAX MAPS SECTION, VALUATION AND MAPPING.

## TAX MAP TEWKSBURY TOWNSHIP HUNTERDON COUNTY, NEW JERSEY

SCALE: 1"= 200' AUGUST 2018

CARL M. HERRMAN, P.L.S.

VAN CLEEF ENGINEERING ASSOCIATES

VAN CLEEF ENGINEERING ASSOCIATES
755 MEMORIAL PKWY., SUITE 110, PHILLIPSBURG, NJ 08865
TO SHOW CONDITIONS AS OF AUGUST 2018