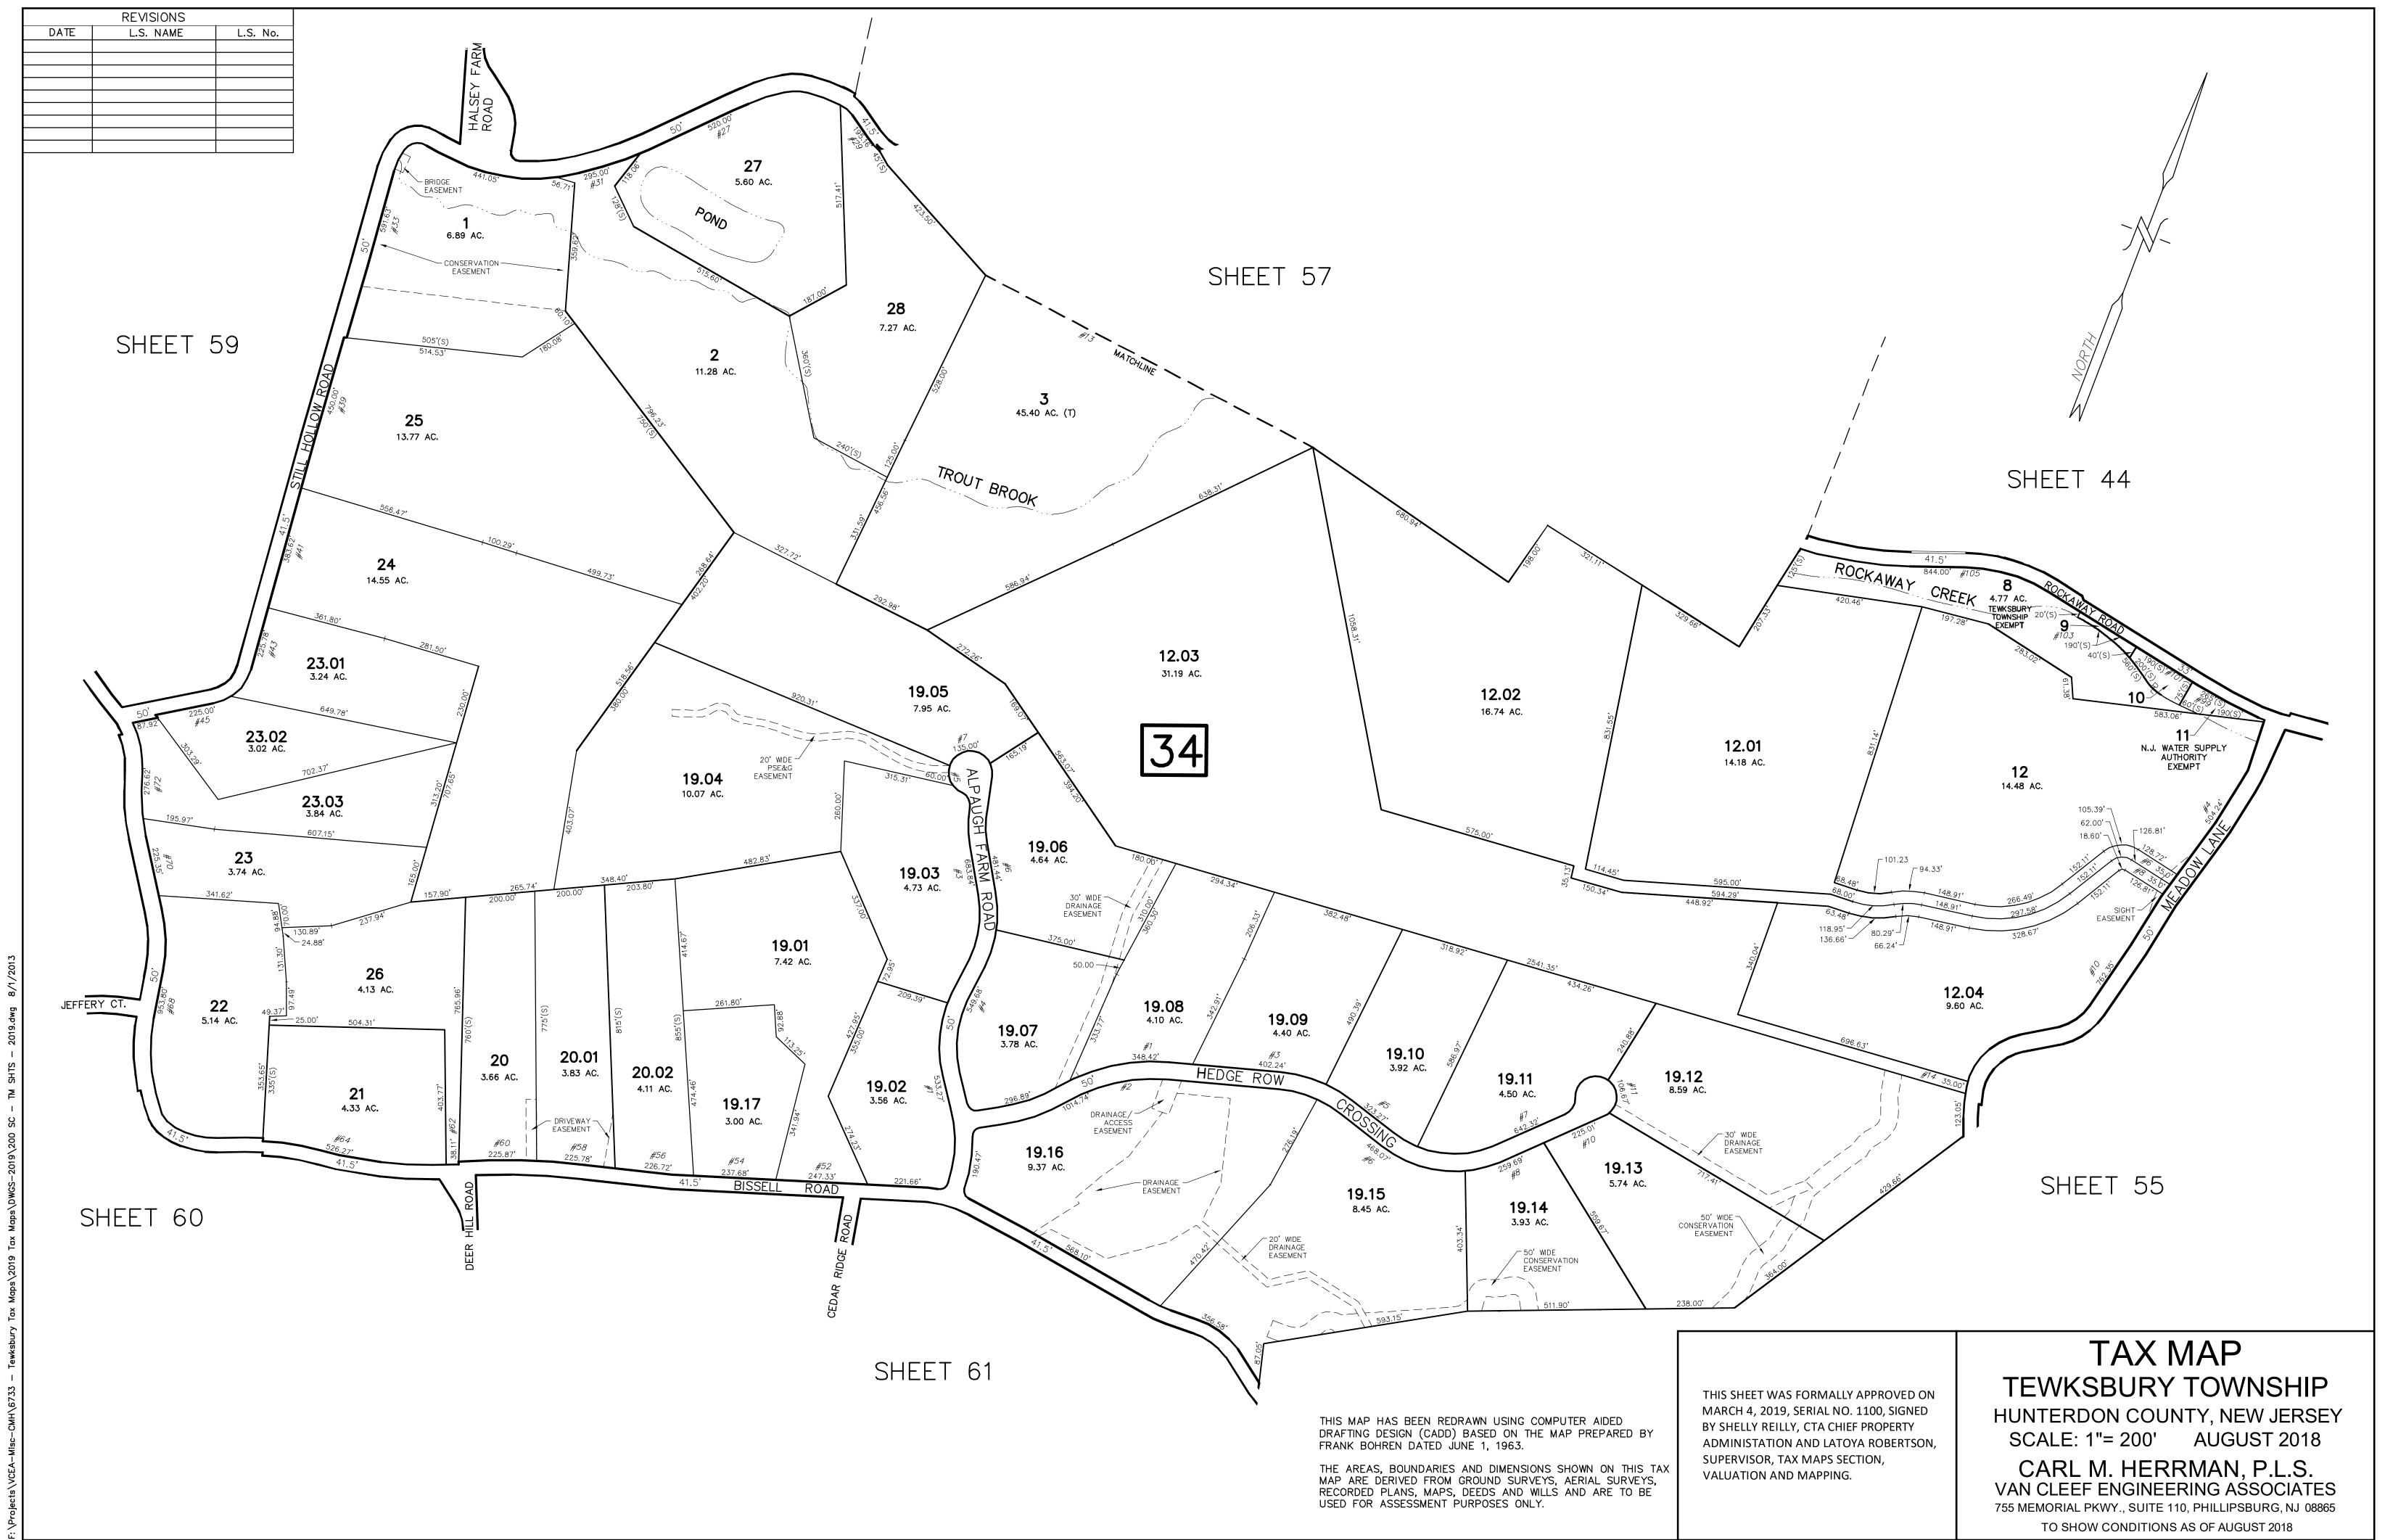

## TAX MAP TEWKSBURY TOWNSHIP HUNTERDON COUNTY, NEW JERSEY

SCALE: 1"= 100' AUGUST 2018

CARL M. HERRMAN, P.L.S.

VAN CLEEF ENGINEERING ASSOCIATES
755 MEMORIAL PKWY., SUITE 110, PHILLIPSBURG, NJ 08865
TO SHOW CONDITIONS AS OF AUGUST 2018

## TAX MAP TEWKSBURY TOWNSHIP HUNTERDON COUNTY, NEW JERSEY

SCALE: 1"= 200' AUGUST 2018

CARL M. HERRMAN, P.L.S.

VAN CLEEF ENGINEERING ASSOCIATES

VAN CLEEF ENGINEERING ASSOCIATES
755 MEMORIAL PKWY., SUITE 110, PHILLIPSBURG, NJ 08865
TO SHOW CONDITIONS AS OF AUGUST 2018