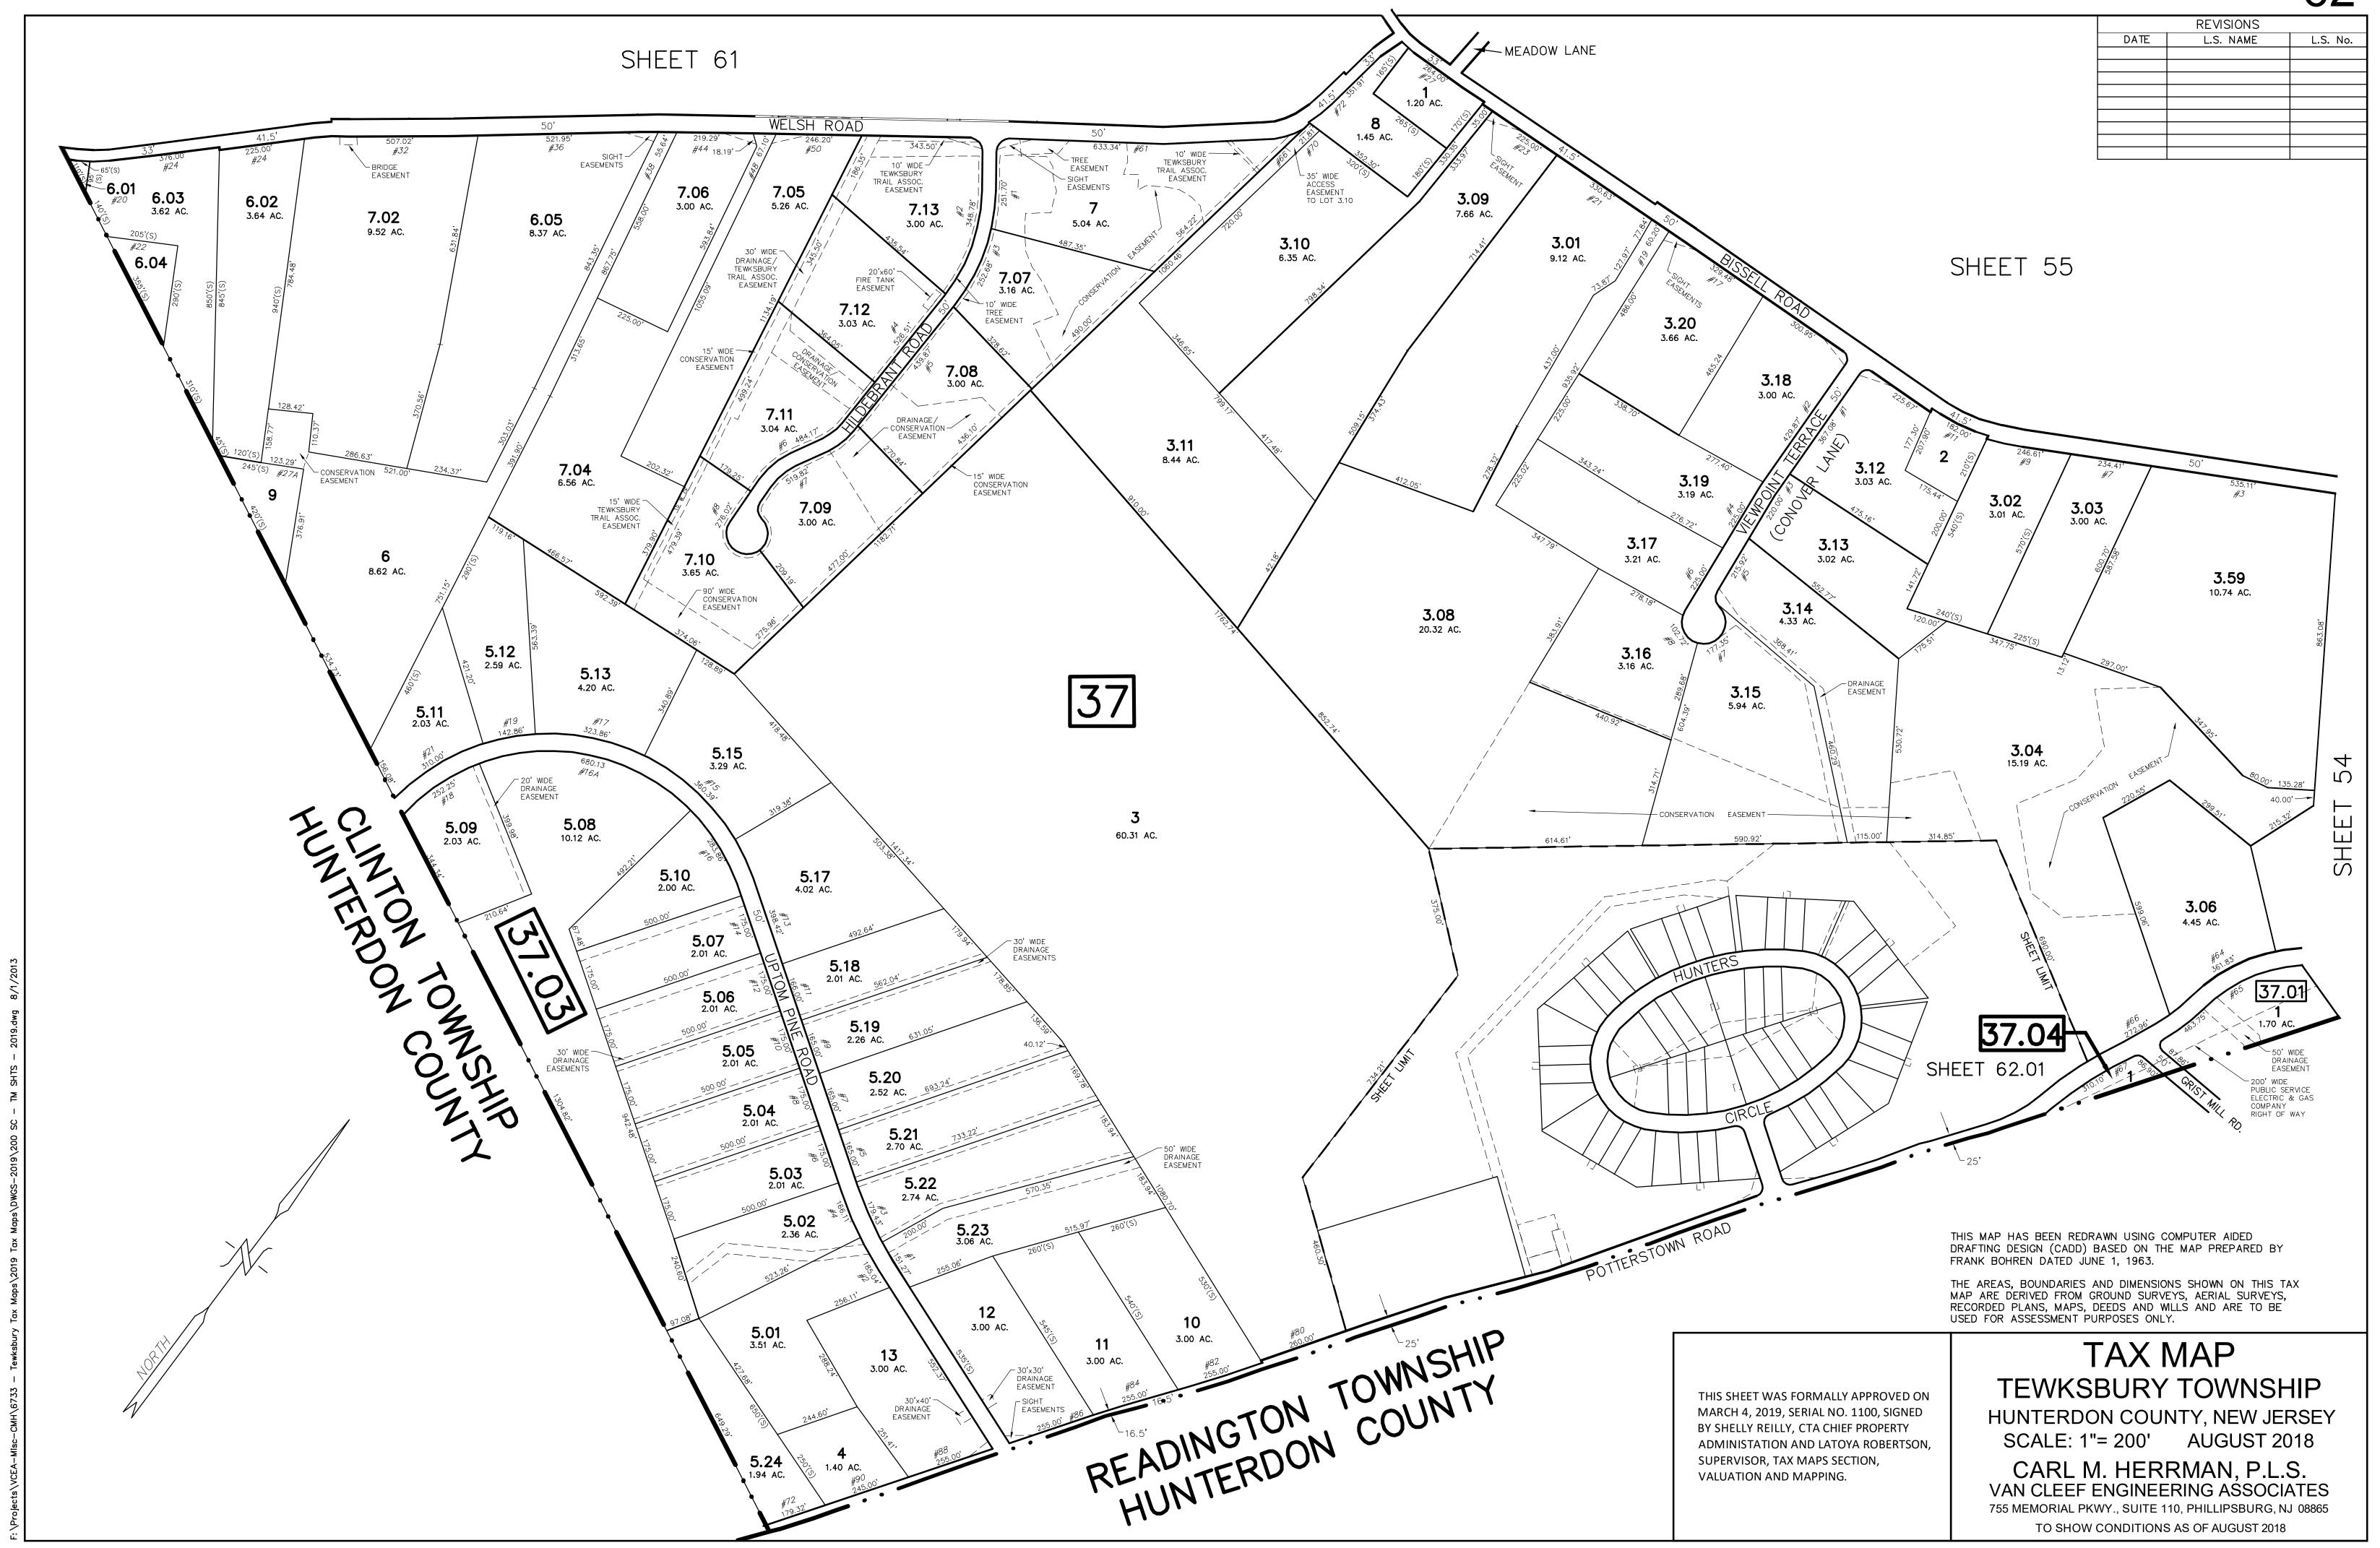

## READINGTON TOWNSHIP HUNTERDON COUNTY

THIS MAP HAS BEEN REDRAWN USING COMPUTER AIDED DRAFTING DESIGN (CADD) BASED ON THE MAP PREPARED BY FRANK BOHREN DATED JUNE 1, 1963.

THE AREAS, BOUNDARIES AND DIMENSIONS SHOWN ON THIS TAX MAP ARE DERIVED FROM GROUND SURVEYS, AERIAL SURVEYS, RECORDED PLANS, MAPS, DEEDS AND WILLS AND ARE TO BE USED FOR ASSESSMENT PURPOSES ONLY.

THIS SHEET WAS FORMALLY APPROVED ON MARCH 4, 2019, SERIAL NO. 1100, SIGNED BY SHELLY REILLY, CTA CHIEF PROPERTY ADMINISTATION AND LATOYA ROBERTSON, SUPERVISOR, TAX MAPS SECTION, VALUATION AND MAPPING.

## TAX MAP TEWKSBURY TOWNSHIP HUNTERDON COUNTY, NEW JERSEY

SCALE: 1"= 200' AUGUST 2018

CARL M. HERRMAN, P.L.S.

VAN CLEEF ENGINEERING ASSOCIATES

VAN CLEEF ENGINEERING ASSOCIATES
755 MEMORIAL PKWY., SUITE 110, PHILLIPSBURG, NJ 08865
TO SHOW CONDITIONS AS OF AUGUST 2018