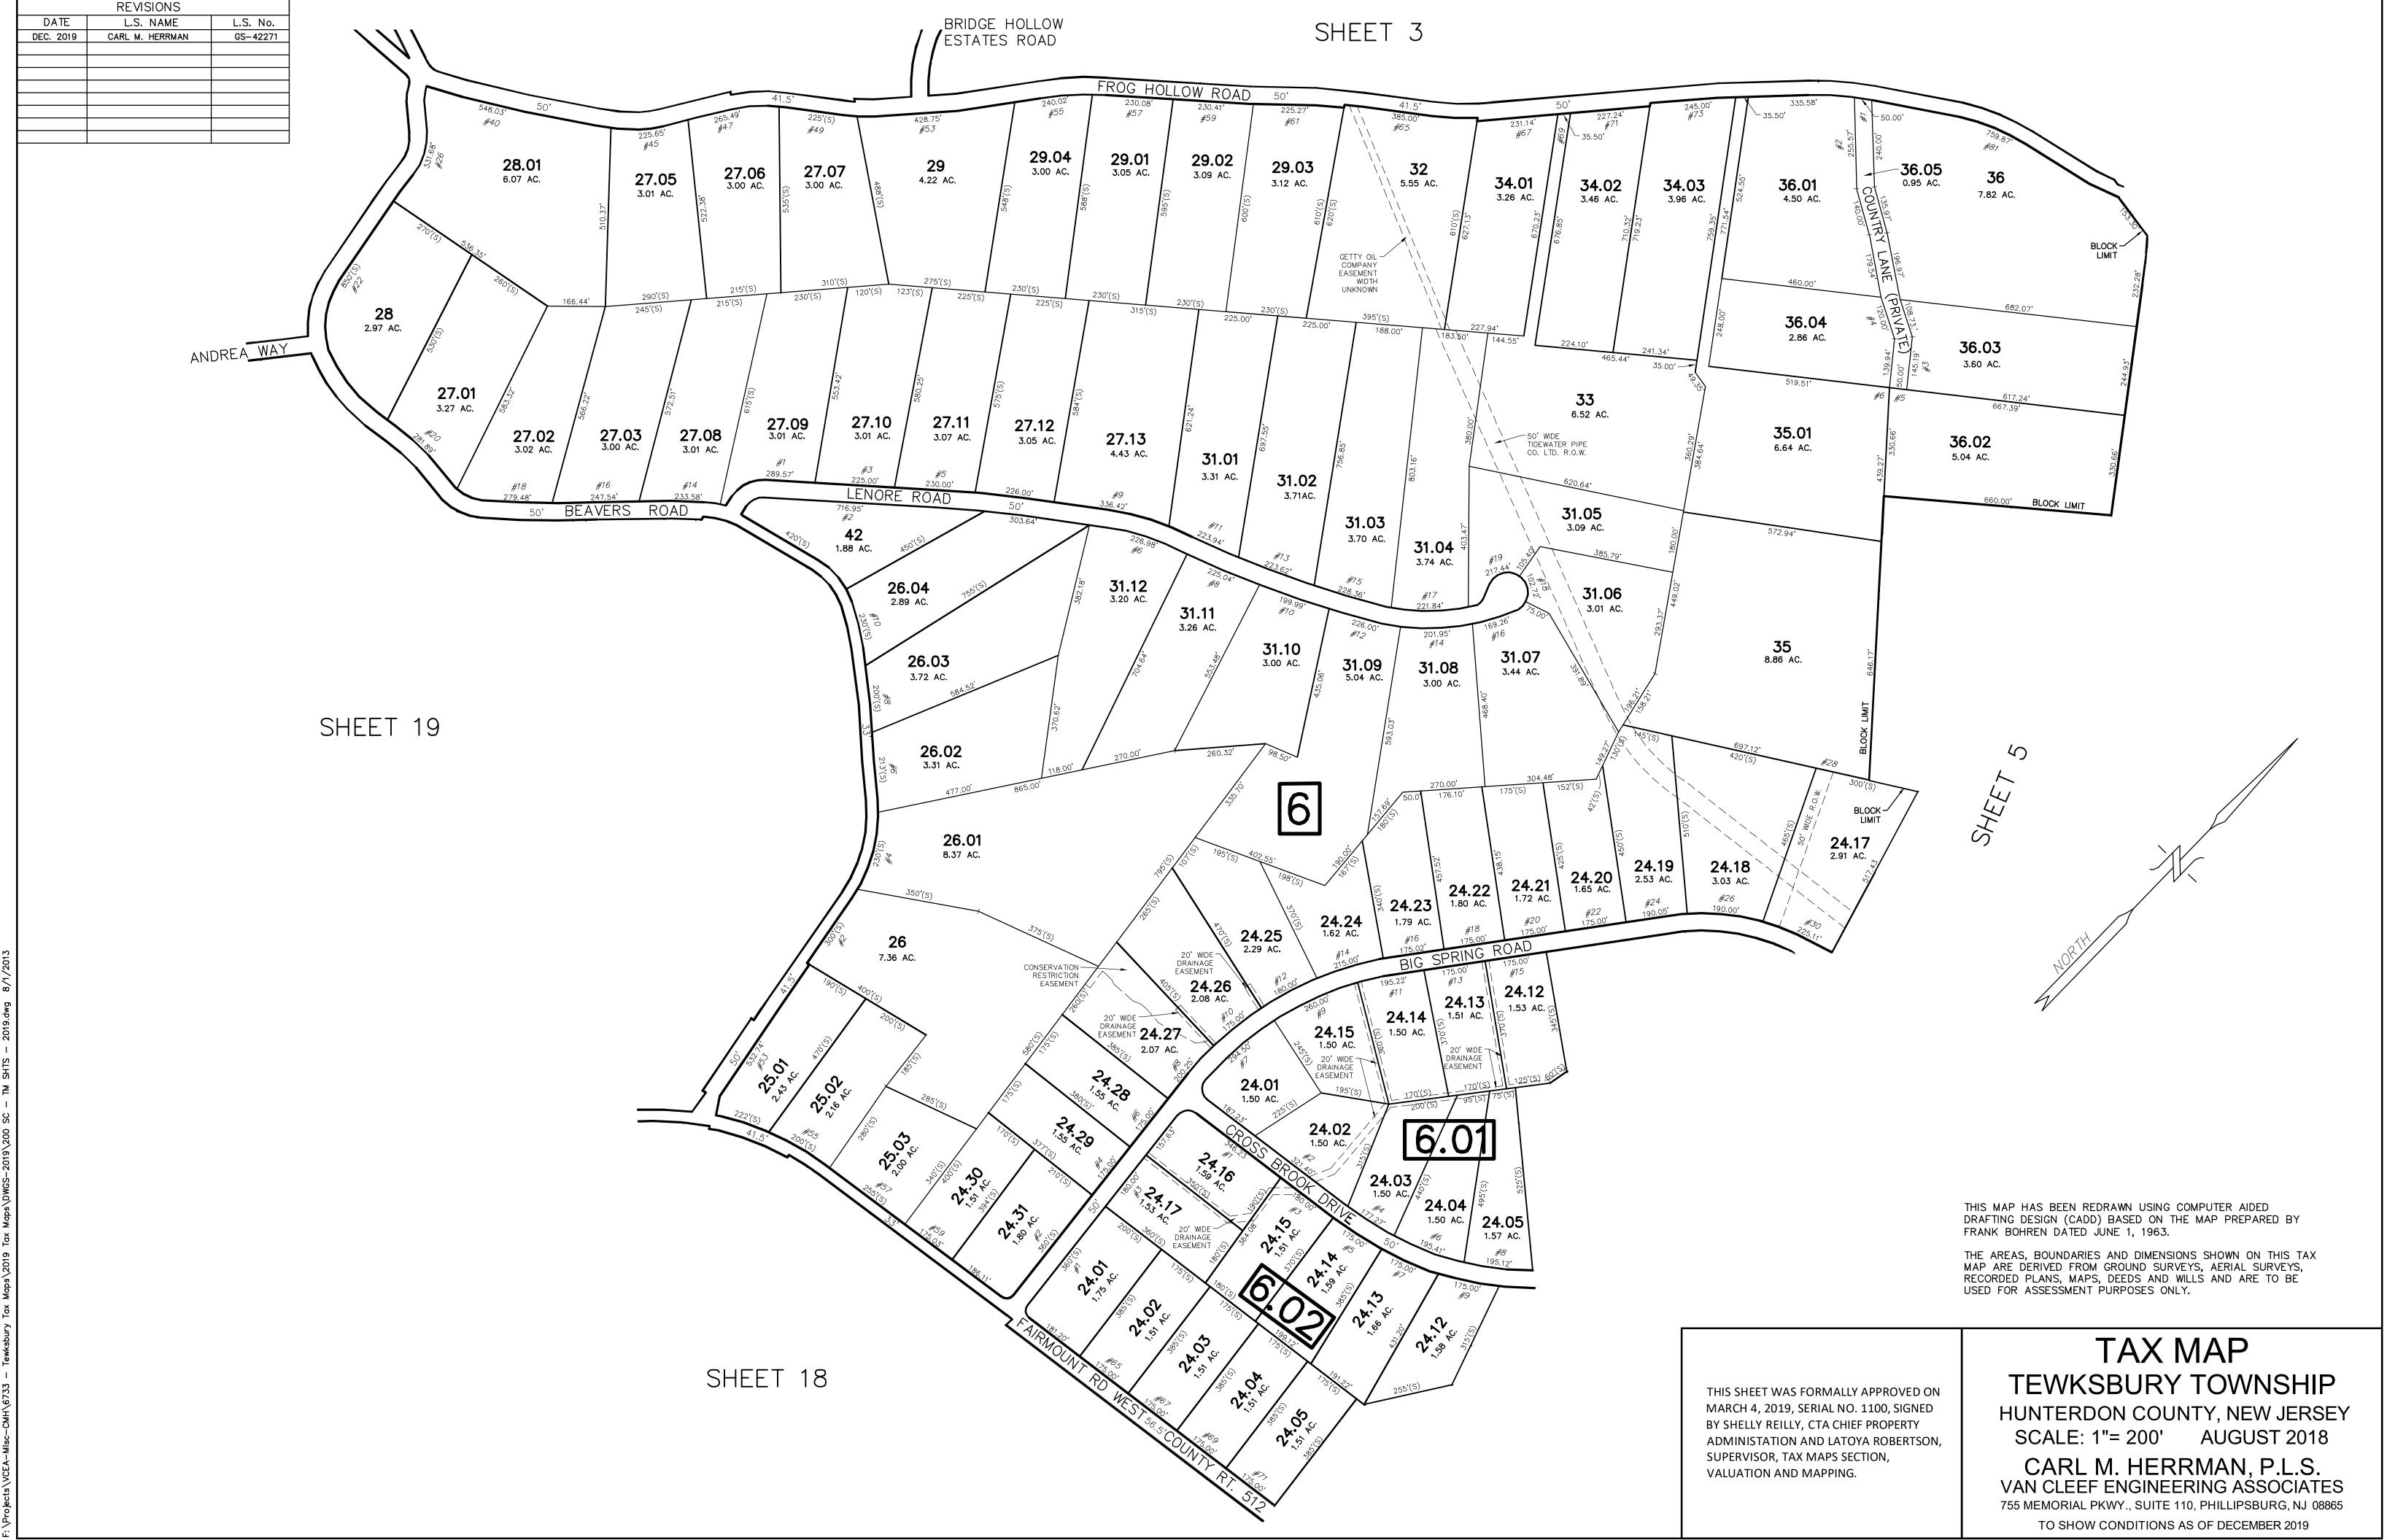

## TAX MAP TEWKSBURY TOWNSHIP HUNTERDON COUNTY, NEW JERSEY

SCALE: 1"= 100' AUGUST 2018

CARL M. HERRMAN, P.L.S.

VAN CLEEF ENGINEERING ASSOCIATES
755 MEMORIAL PKWY., SUITE 110, PHILLIPSBURG, NJ 08865
TO SHOW CONDITIONS AS OF AUGUST 2018