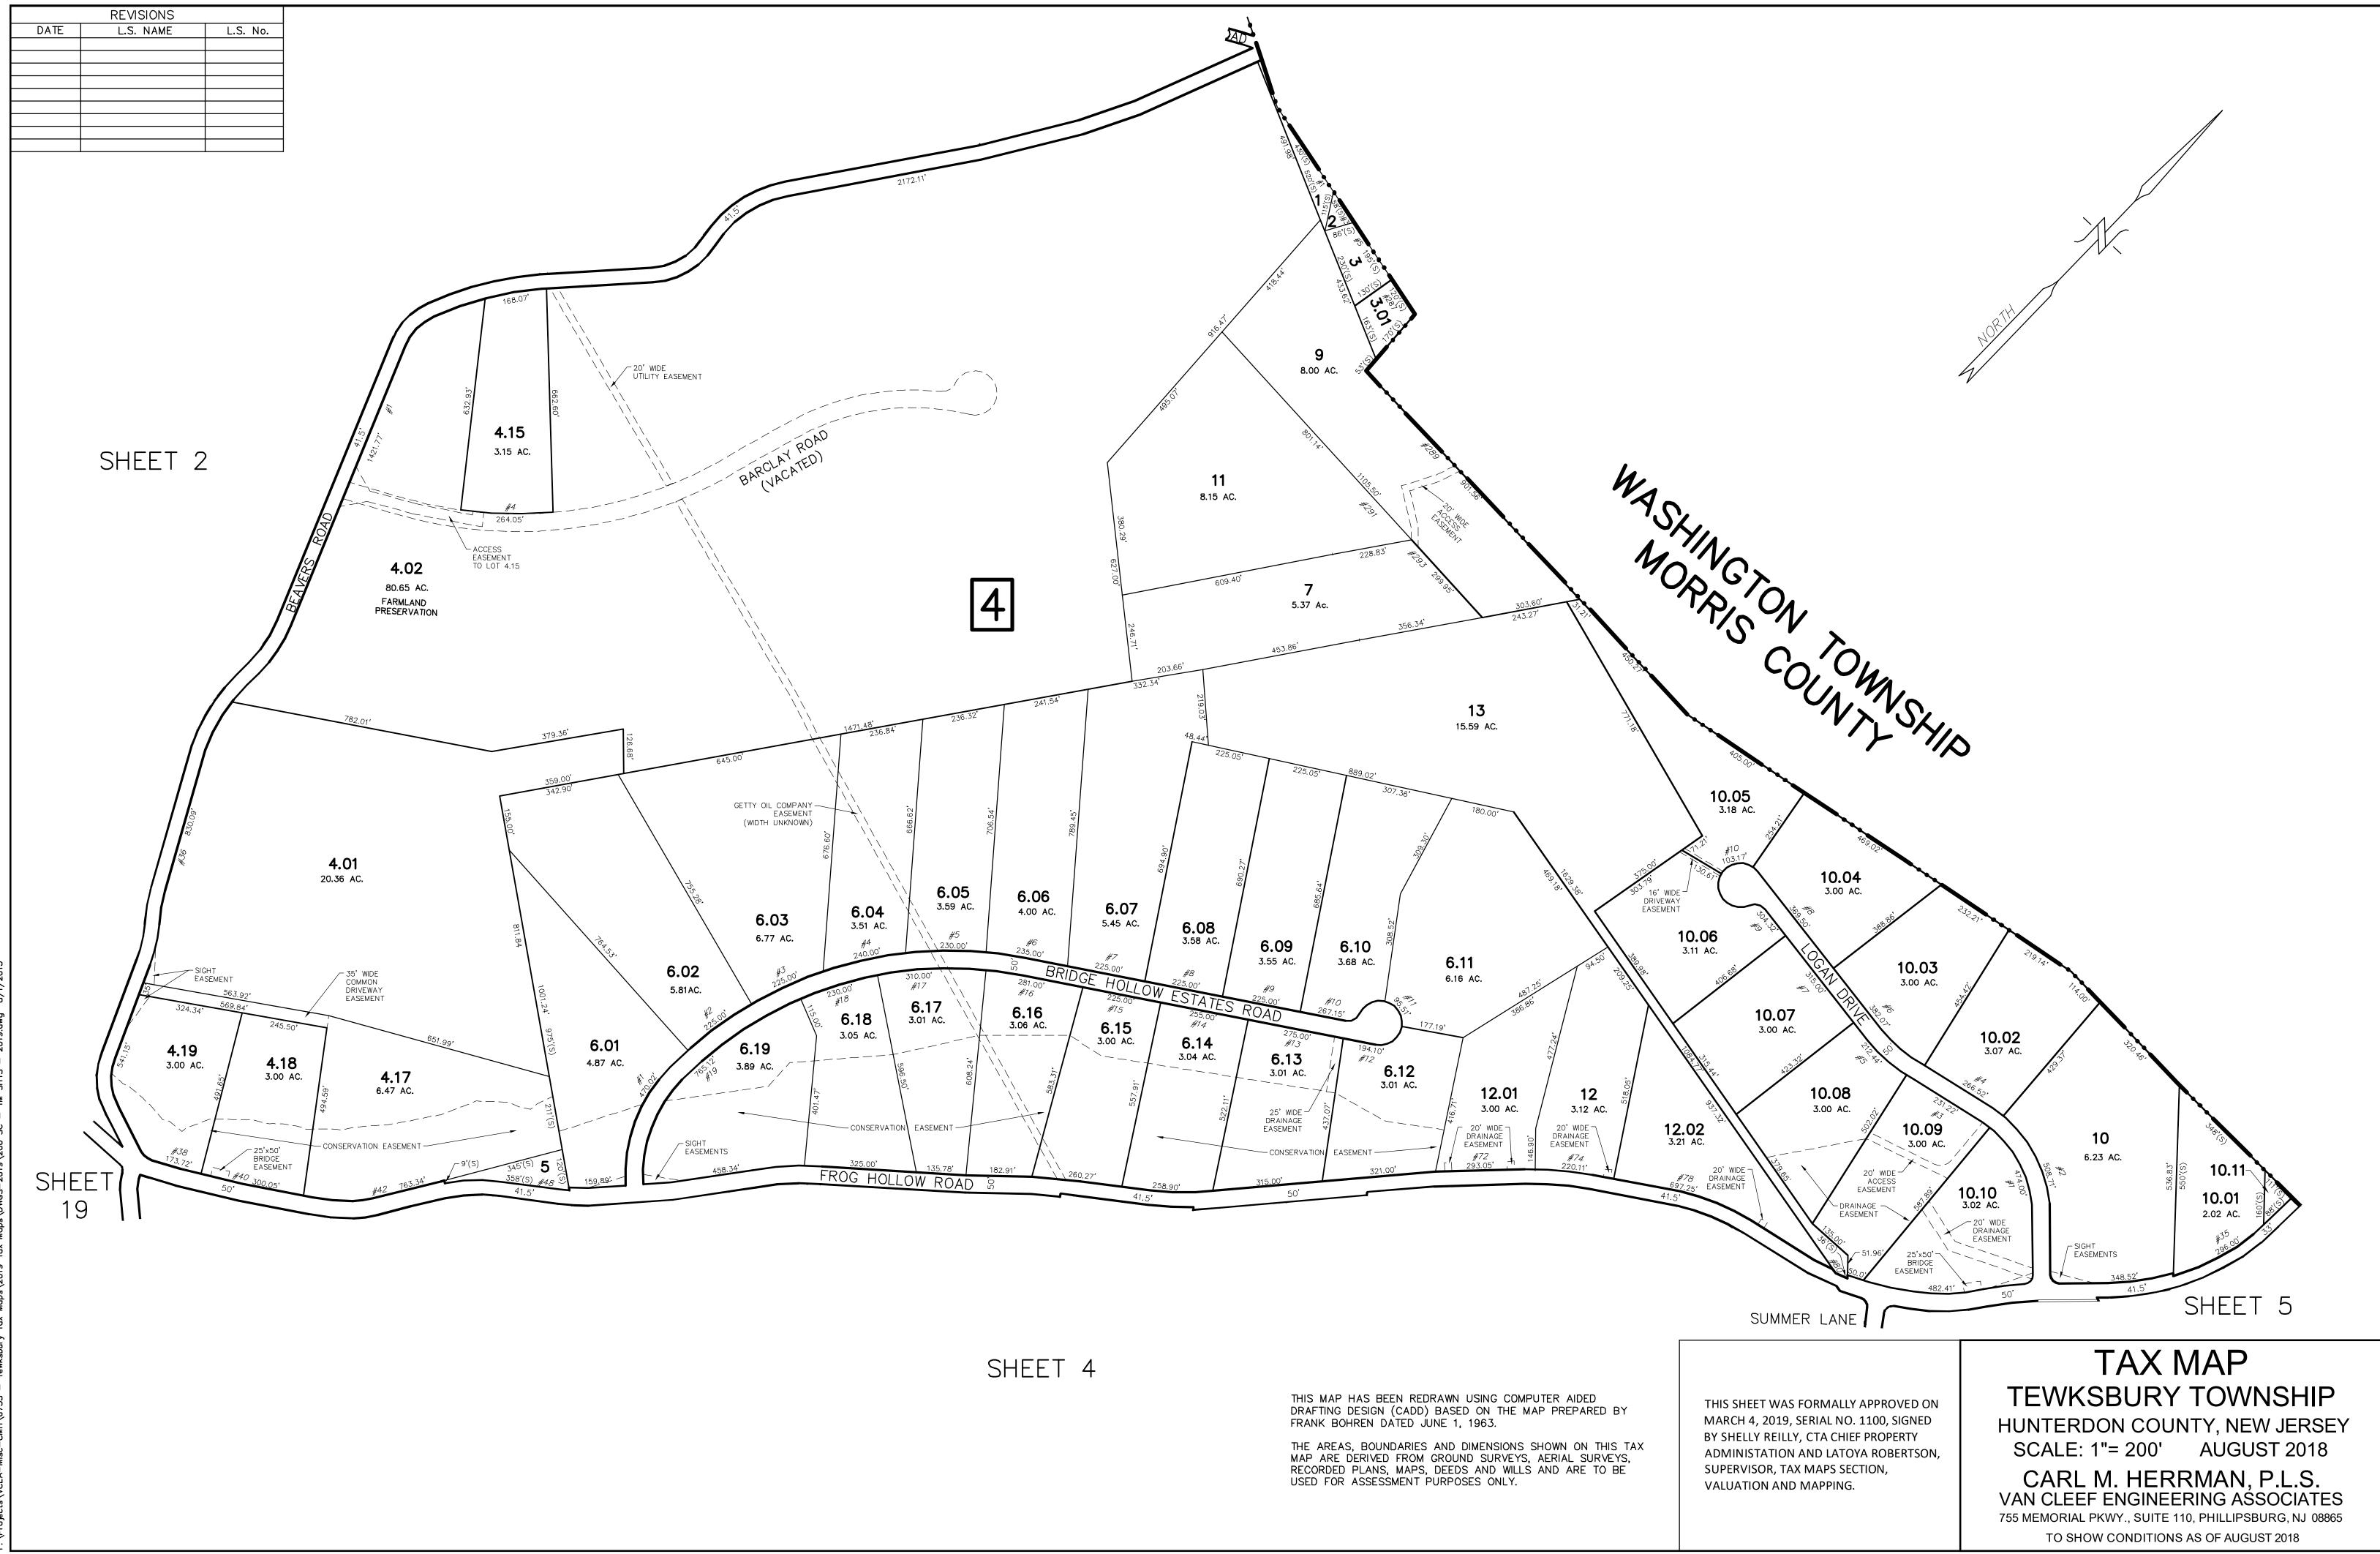

## READINGTON TOWNSHIP HUNTERDON COUNTY

THIS MAP HAS BEEN REDRAWN USING COMPUTER AIDED DRAFTING DESIGN (CADD) BASED ON THE MAP PREPARED BY FRANK BOHREN DATED JUNE 1, 1963.

THE AREAS, BOUNDARIES AND DIMENSIONS SHOWN ON THIS TAX MAP ARE DERIVED FROM GROUND SURVEYS, AERIAL SURVEYS, RECORDED PLANS, MAPS, DEEDS AND WILLS AND ARE TO BE USED FOR ASSESSMENT PURPOSES ONLY.

THIS SHEET WAS FORMALLY APPROVED ON MARCH 4, 2019, SERIAL NO. 1100, SIGNED BY SHELLY REILLY, CTA CHIEF PROPERTY ADMINISTATION AND LATOYA ROBERTSON, SUPERVISOR, TAX MAPS SECTION, VALUATION AND MAPPING.

## TAX MAP TEWKSBURY TOWNSHIP HUNTERDON COUNTY, NEW JERSEY

SCALE: 1"= 200' AUGUST 2018

CARL M. HERRMAN, P.L.S.

VAN CLEEF ENGINEERING ASSOCIATES

VAN CLEEF ENGINEERING ASSOCIATES
755 MEMORIAL PKWY., SUITE 110, PHILLIPSBURG, NJ 08865
TO SHOW CONDITIONS AS OF AUGUST 2018