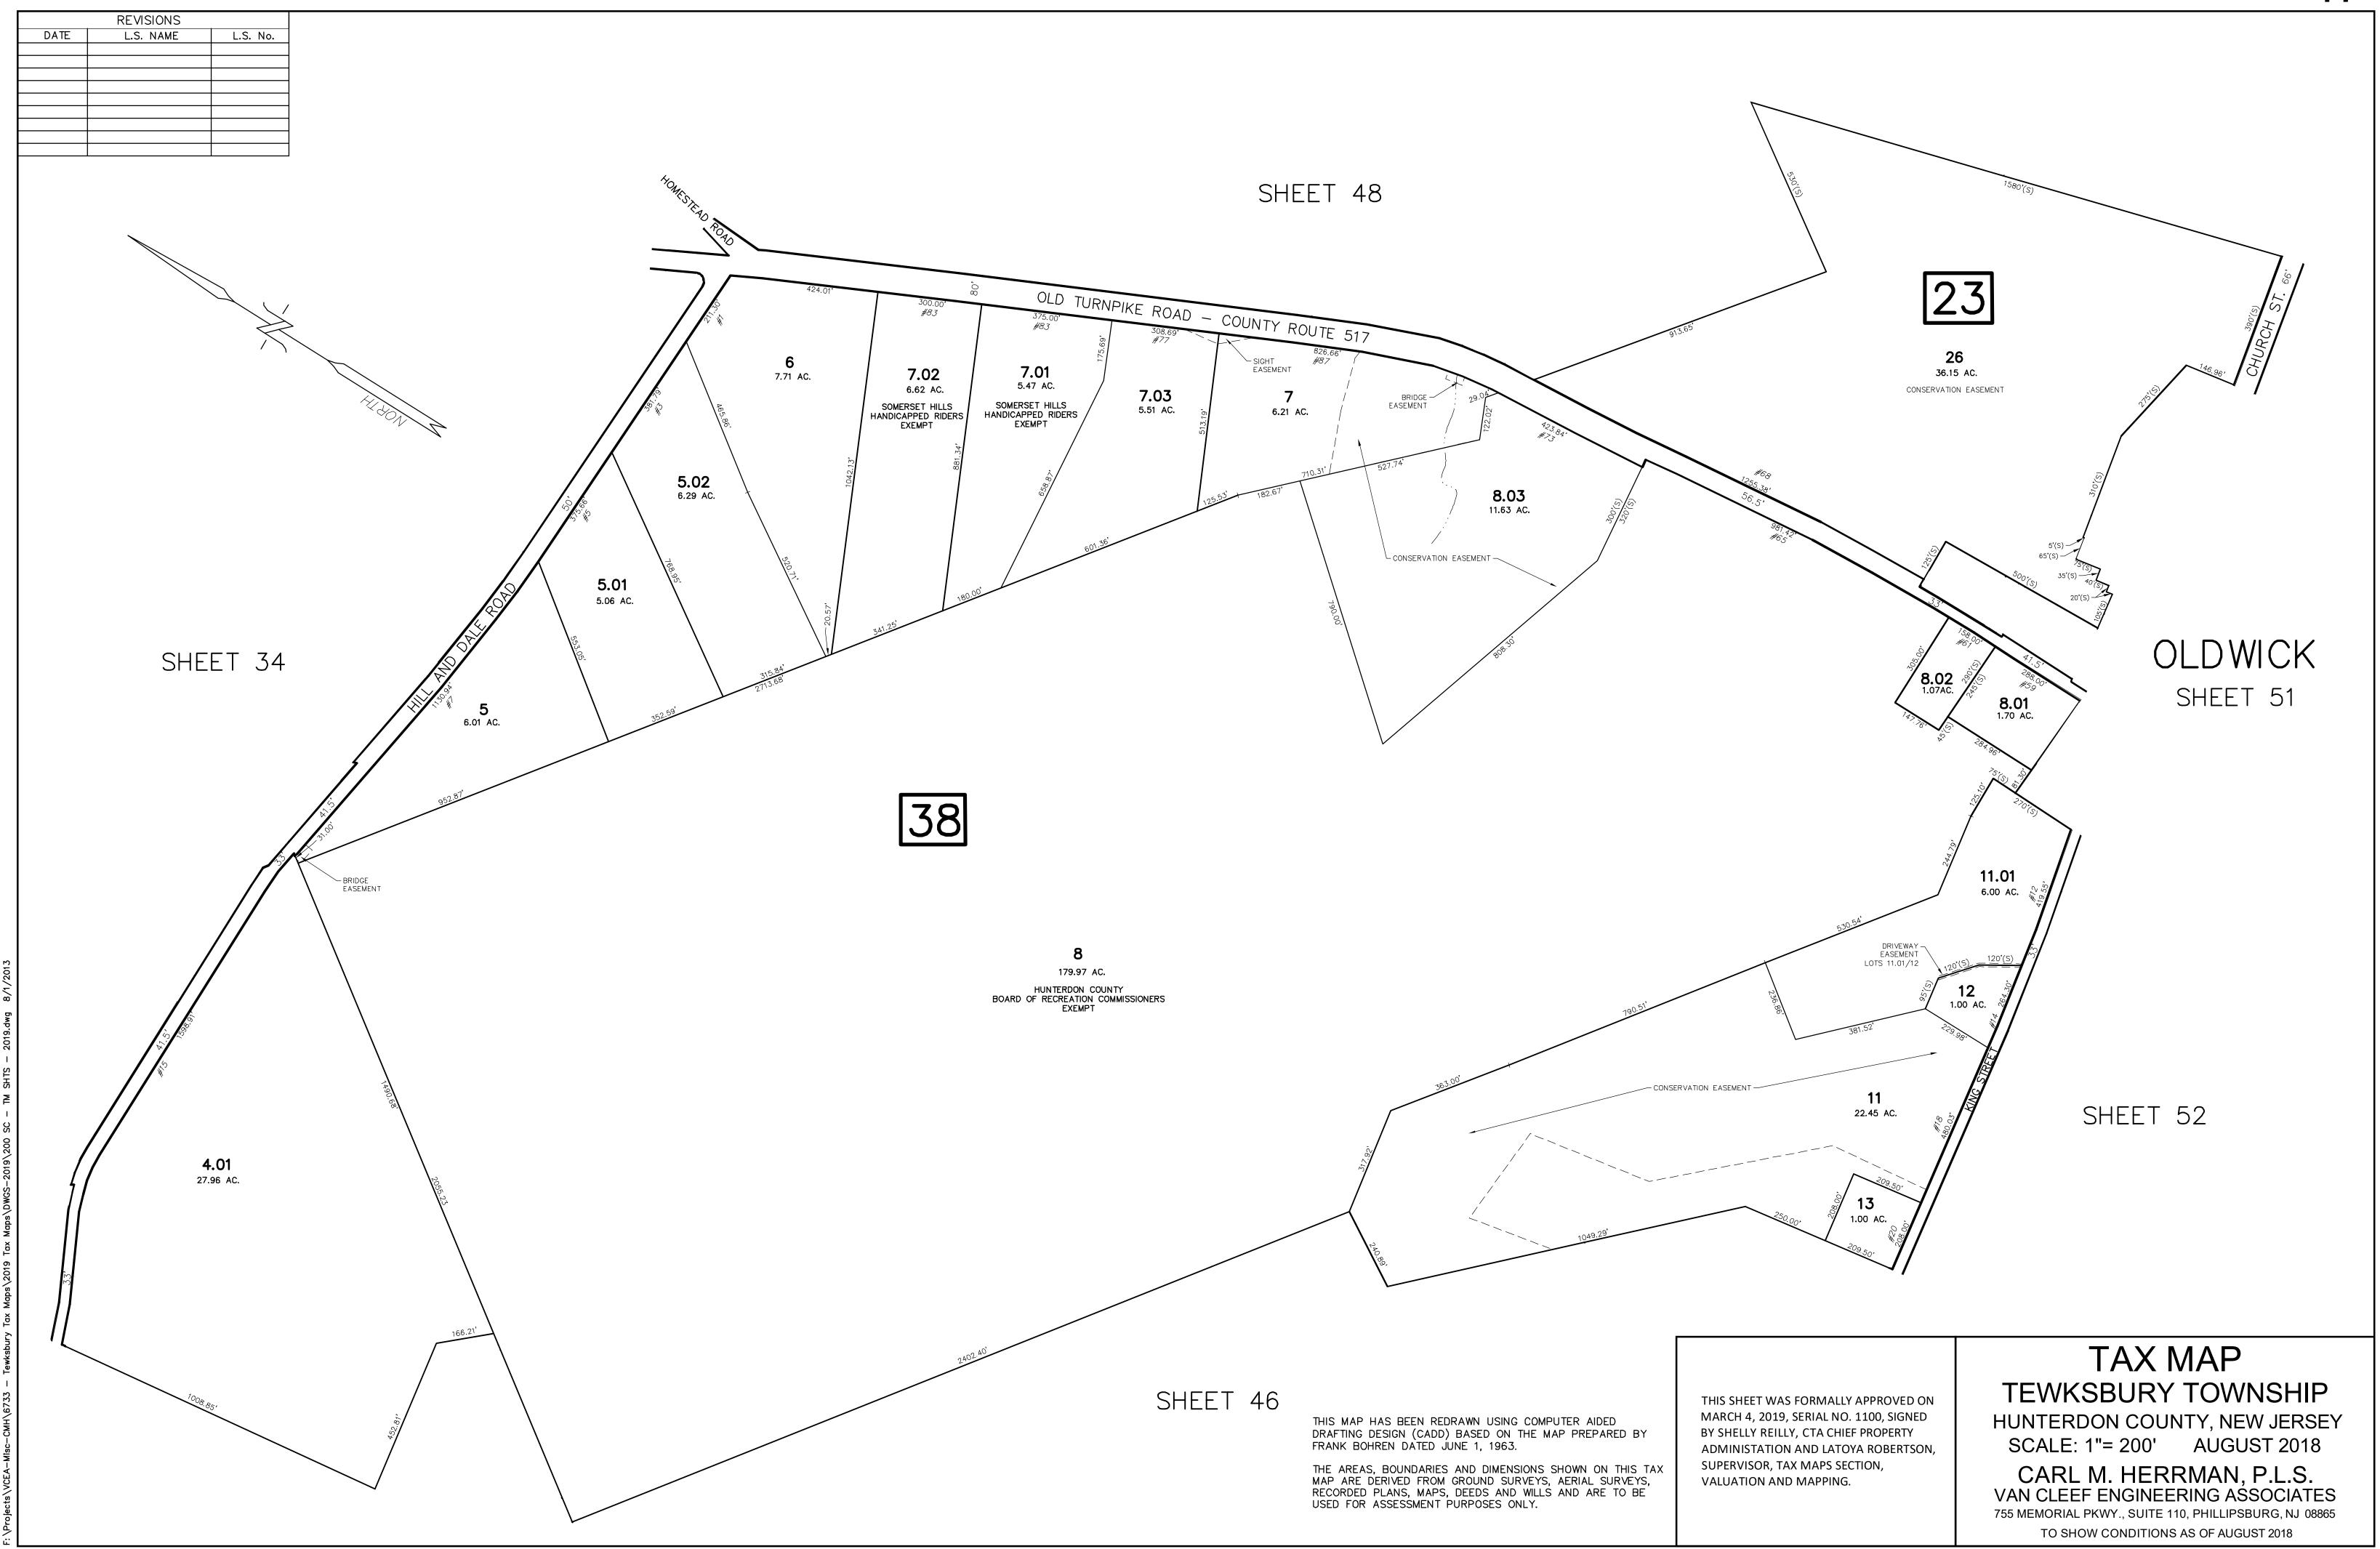

## READINGTON TOWNSHIP HUNTERDON COUNTY

THIS MAP HAS BEEN REDRAWN USING COMPUTER AIDED DRAFTING DESIGN (CADD) BASED ON THE MAP PREPARED BY FRANK BOHREN DATED JUNE 1, 1963.

THE AREAS, BOUNDARIES AND DIMENSIONS SHOWN ON THIS TAX MAP ARE DERIVED FROM GROUND SURVEYS, AERIAL SURVEYS, RECORDED PLANS, MAPS, DEEDS AND WILLS AND ARE TO BE USED FOR ASSESSMENT PURPOSES ONLY.

THIS SHEET WAS FORMALLY APPROVED ON MARCH 4, 2019, SERIAL NO. 1100, SIGNED BY SHELLY REILLY, CTA CHIEF PROPERTY ADMINISTATION AND LATOYA ROBERTSON, SUPERVISOR, TAX MAPS SECTION, VALUATION AND MAPPING.

## TAX MAP TEWKSBURY TOWNSHIP HUNTERDON COUNTY, NEW JERSEY

SCALE: 1"= 200' AUGUST 2018

CARL M. HERRMAN, P.L.S.

VAN CLEEF ENGINEERING ASSOCIATES

VAN CLEEF ENGINEERING ASSOCIATES
755 MEMORIAL PKWY., SUITE 110, PHILLIPSBURG, NJ 08865
TO SHOW CONDITIONS AS OF AUGUST 2018